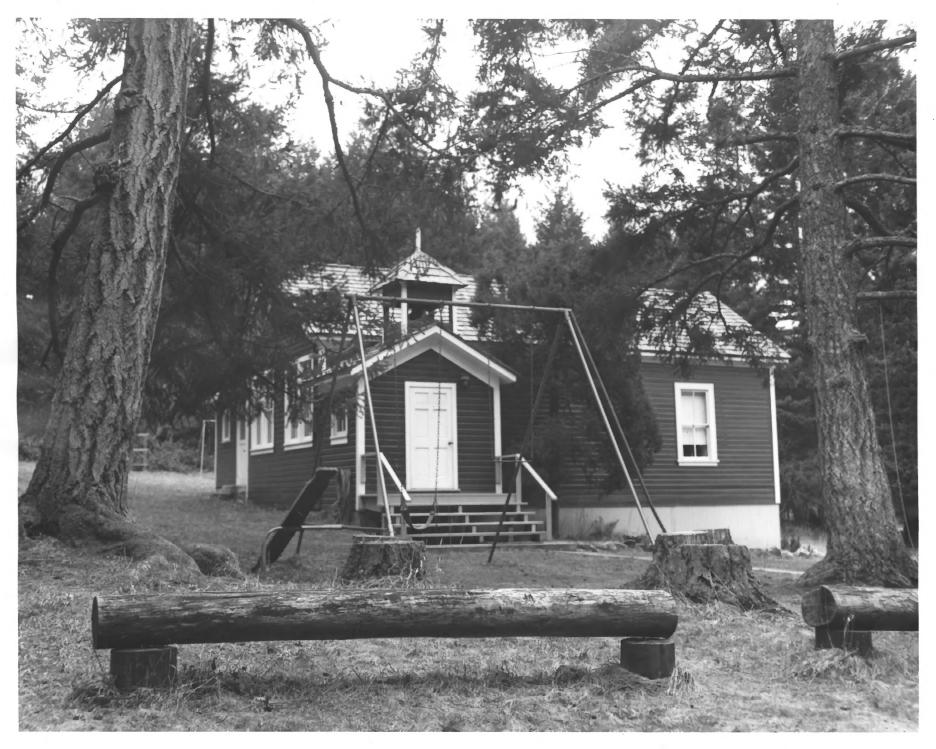

### NATIONAL REGISTER OF HISTORIC PLACES PROPERTY PHOTOGRAPH FORM

(Type all entries - attach to or enclose with photograph)

| 1. NAME                        |                      |                                |
|--------------------------------|----------------------|--------------------------------|
| COMMON                         | AND/OR HISTORIC      | NUMERIC CODE (Assigned by NPS) |
|                                |                      | 1910                           |
| The Little Red Schoolhouse     |                      | NUMERIC CODE (Assigned by NPS) |
| THE DICCLE NEW DOLLOUSE        | I                    | 1115                           |
| 2. LOCATION                    |                      |                                |
| STATE                          | COUNTY               | TOWN TO WIN                    |
| Washington                     | San Juan             | CENShaw Island                 |
| STREET AND NUMBER              |                      | APR TU                         |
|                                |                      | 1 1                            |
|                                |                      | NATIO: 1973 (00)               |
| Corner of Hoffman Cove Rd. &   | Neck Point Cove Road | A RECOMMENT                    |
| 3. PHOTO REFERENCE             |                      | CGISTER CO                     |
| PHOTO CREDIT                   | DATE                 | NEGATIVE FLETO AT              |
|                                | 4                    | Mrs OMalcolm Cameron           |
| New Malasim Comessas           | 7 1071               | Charles Washington             |
| Mrs. Malcolm Cameron           | June, 1971           | Shaw Island, Washington        |
| 4. IDENTIFICATION              |                      |                                |
| DESCRIBE VIEW, DIRECTION, ETC. |                      |                                |

View showing the entrance (east wall) as well as the south wall and bathroom annex.