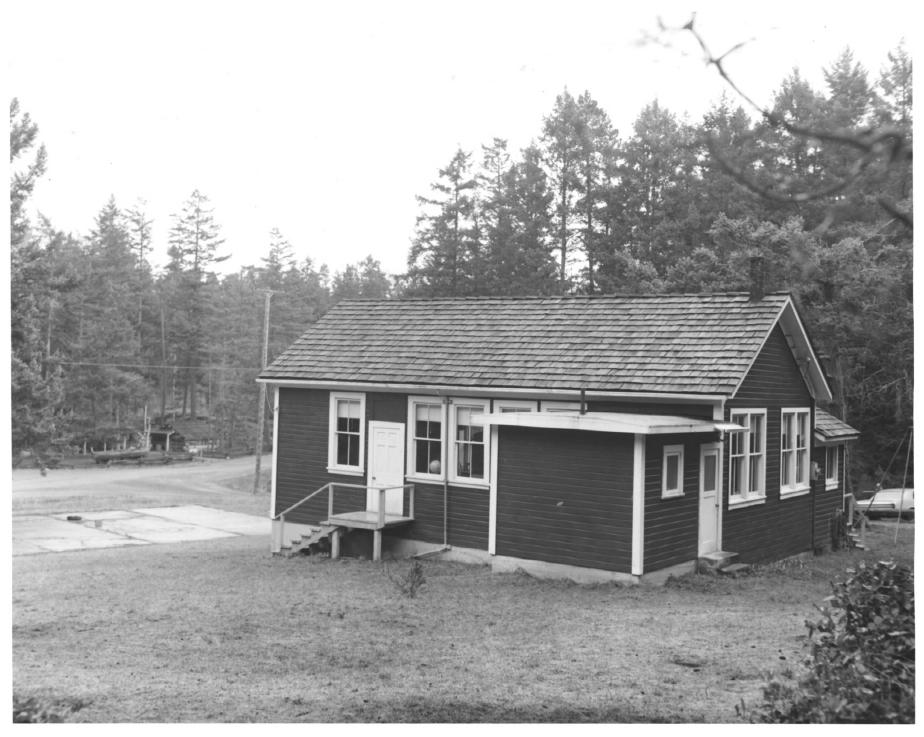

The Little Red Schoolhouse

COUNTY

2. LOCATION TOWN

STATE San Juan Washington

STREET AND NUMBER

Shaw Island

Corner of Hoffman Cove Rd. & Neck Point Cove Road

3. PHOTO REFERENCE DATE PHOTO CREDIT

NEGATIVE FILED AT

Mrs. Malcolm Cameron June, 1971 4. IDENTIFICATION DESCRIBE VIEW, DIRECTION, ETC.

Mrs. Malcolm Cameron

Shaw Island, Washington

View looking at Southwest corner.

GPO 932-009

FORM 10-301 A

View showing the entrance (east wall) as well as the south wall and bathroom annex.