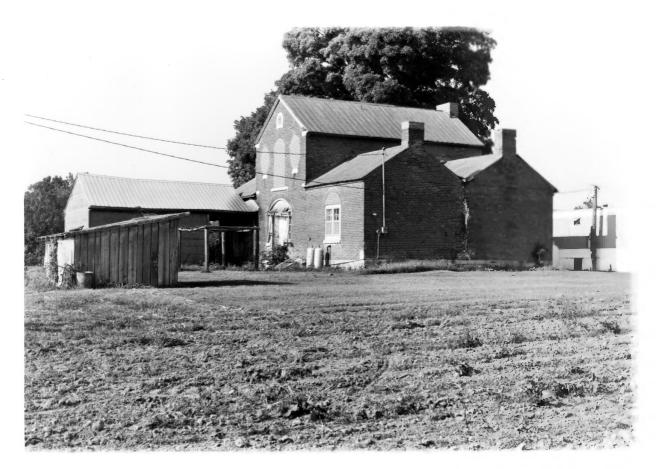

## Historic Resources of

Trimble County, Kentucky William Gus Johnson Kentucky Heritage Council Frankfort, Kentucky

Photo 23 Humphrey Place (Tm-39) Southeast View September 1982

Historic Resources of Trimble County, Kentucky William Gus Johnson Kentucky Heritage Council Frankfort, Kentucky