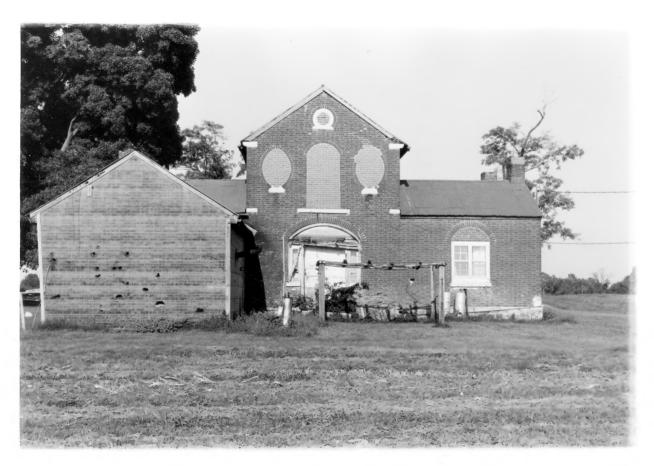

## Historic Resources of

Trimble County, Kentucky William Gus Johnson Kentucky Heritage Council Frankfort, Kentucky

Photo 22 Humphrey Place (Tm-39) East View September 1982