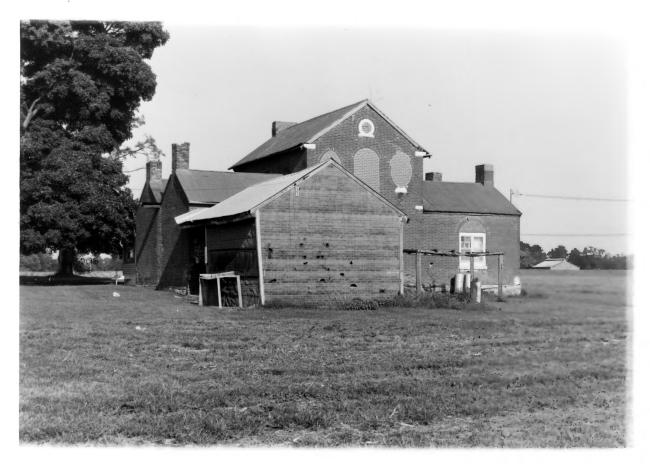

Photo 24 Humphrey Place (Tm-39) Northeast View September 1982

Historic Resources of Trimble County, Kentucky William Gus Johnson Kentucky Heritage Council Frankfort, Kentucky

Photo 25 Humphrey Place (Tm-39) East view of Entranceway September 1982