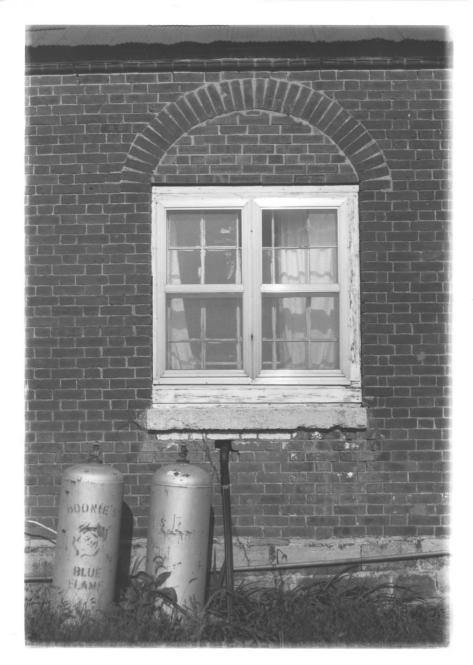

Historic Resources of Trimble County, Kentucky William Gus Johnson Kentucky Heritage Council Frankfort, Kentucky

Photo 26 Humphrey Place (Tm-39) East view of facade window September 1982