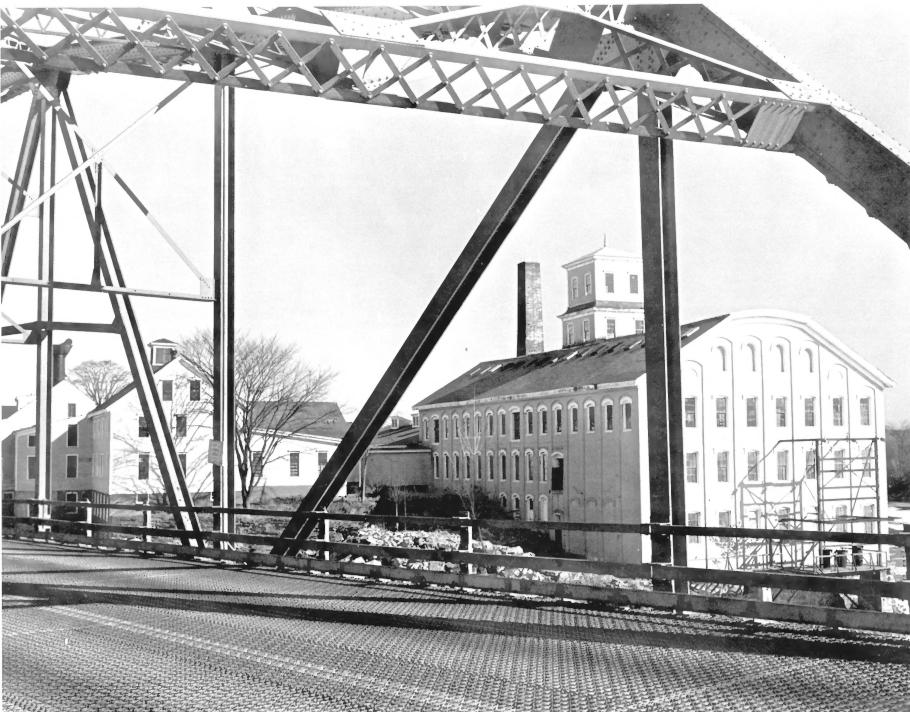

J. H. Mundy " Oct. 1973

#2 Pejepnot Paper Co.; View towards the East

|                                                                   | PROPERTY PHOTOGRAPH FOR<br>all entries - attach to or enclose wit | m<br>h photograph)                           |
|-------------------------------------------------------------------|-------------------------------------------------------------------|----------------------------------------------|
| Pejepscot Paper Company                                           | AND/OR HISTORIC<br>Topsham Paper Company                          | NUMERIC CODE (Applened by NPS)               |
| 2. LOCATION                                                       | , apor company                                                    | 23/023                                       |
| Maine<br>street and number                                        | COUNTY<br>Sagadahoc                                               | Town<br>Topsham                              |
| Brunswick Falls; Androscogg<br>3. PHOTO REFERENCE<br>PHOTO CREDIT | jin River                                                         |                                              |
| 3. PHOTO REFERENCE<br>Photo credit                                | DATE                                                              | NEGATIVE FILED AT<br>Maine Historic Presenve |
| J. H. Mundy                                                       | · · · · · · · · · · · · · · · · · · ·                             | Maine Historic Preserva                      |
| 3. PHOTO REFERENCE<br>Photo credit                                | DATE                                                              |                                              |

GP0.932-009

A. H. Mundy Oct. 1973

125

#3 View at Brunswich Tallo towards the West.

|   | 1. NAME<br>COMMON             | PROPERTY PHOTOGRAPH FORM<br>e all entries - attach to or en close with | n photograph)                                         |
|---|-------------------------------|------------------------------------------------------------------------|-------------------------------------------------------|
| - | Pejepscot Paper Company       | Topsham Paper Comapny                                                  | NUMERIC CODE (Assigned by NPS)<br>23/023 SEP 1 7 1974 |
|   | 2. LOCATION<br>STATE<br>Maine | COUNTY                                                                 | TOWN                                                  |
|   | STREET AND NUMBER             | Sagadahoc                                                              | Topsham                                               |
|   | #3 View at Brunswick Falls    | towards the West.                                                      | ALLISILLO<br>RECEIVED                                 |
|   |                               |                                                                        | JAN 1 5 1974                                          |
|   | #183                          |                                                                        | NATIONA<br>REGIST                                     |
|   | (ろ)                           |                                                                        | The second second                                     |
|   | , ,                           |                                                                        | GPO 932-00                                            |