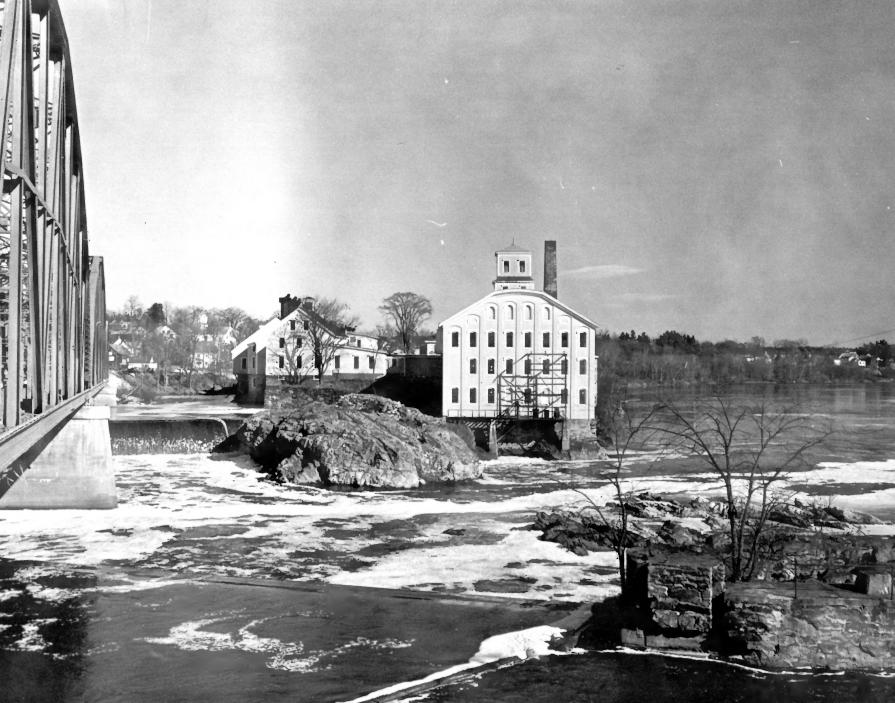

# 1 Rejepsiot Paper Co., Vin towards the Northeast

| ntries - attach to or enclose with | nhototeach)                                                       |
|------------------------------------|-------------------------------------------------------------------|
|                                    | photograph)                                                       |
| ND/OR HISTORIC                     | NUMERIC CODE (Assigned by NPS)                                    |
| opsnam Paper Company               | 23/023 SEP 1 7 19/4                                               |
|                                    |                                                                   |
|                                    | Topsham                                                           |
| 9                                  | TUPSHall                                                          |
| ataban 1070                        | Maine Historic Preservati                                         |
| ctober, 19/3                       | Commission                                                        |
|                                    | 61101/12                                                          |
| #1 View towards the Northeast.     |                                                                   |
|                                    | JAN 1 5 1974 10                                                   |
|                                    | A NATIONAL A                                                      |
|                                    | REGISTE                                                           |
|                                    | Vin al                                                            |
|                                    | Topsham Paper Company<br>Sagadahoc<br>River<br>TE<br>Ctober, 1973 |