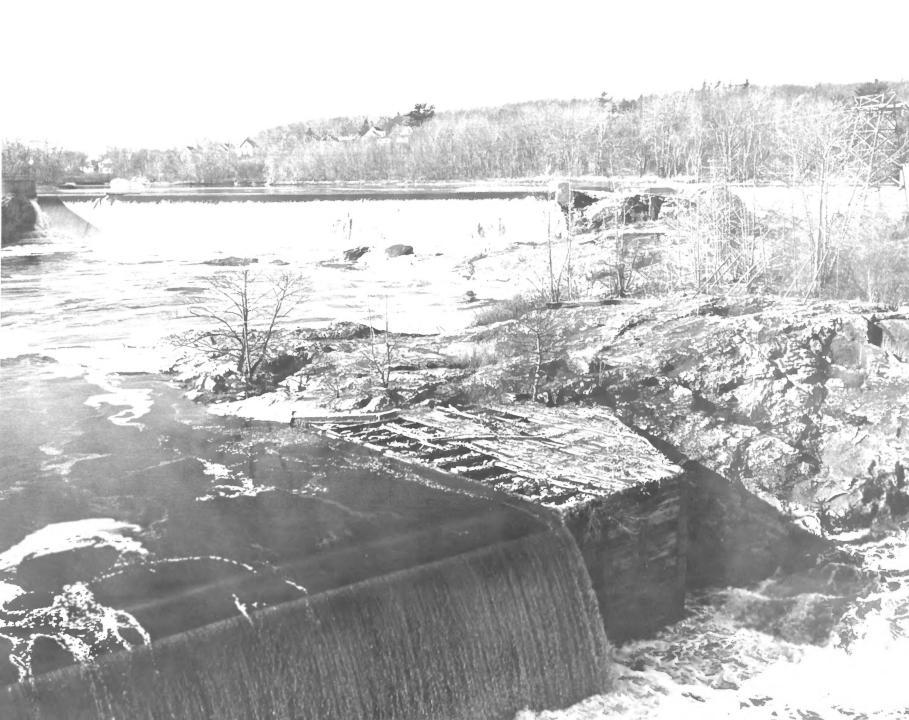

GP0.932-009

A. H. Mundy Oct. 1973

125

#3 View at Brunswich Tallo towards the West.

|   | 1. NAME<br>COMMON             | PROPERTY PHOTOGRAPH FORM<br>e all entries - attach to or en close with | n photograph)                                         |
|---|-------------------------------|------------------------------------------------------------------------|-------------------------------------------------------|
| - | Pejepscot Paper Company       | Topsham Paper Comapny                                                  | NUMERIC CODE (Assigned by NPS)<br>23/023 SEP 1 7 1974 |
|   | 2. LOCATION<br>STATE<br>Maine | COUNTY                                                                 | TOWN                                                  |
|   | STREET AND NUMBER             | Sagadahoc                                                              | Topsham                                               |
|   | #3 View at Brunswick Falls    | towards the West.                                                      | ALLISILLO<br>RECEIVED                                 |
|   |                               |                                                                        | JAN 1 5 1974                                          |
|   | #183                          |                                                                        | NATIONA<br>REGIST                                     |
|   | (ろ)                           |                                                                        | The second second                                     |
|   | , ,                           |                                                                        | GPO 932-00                                            |