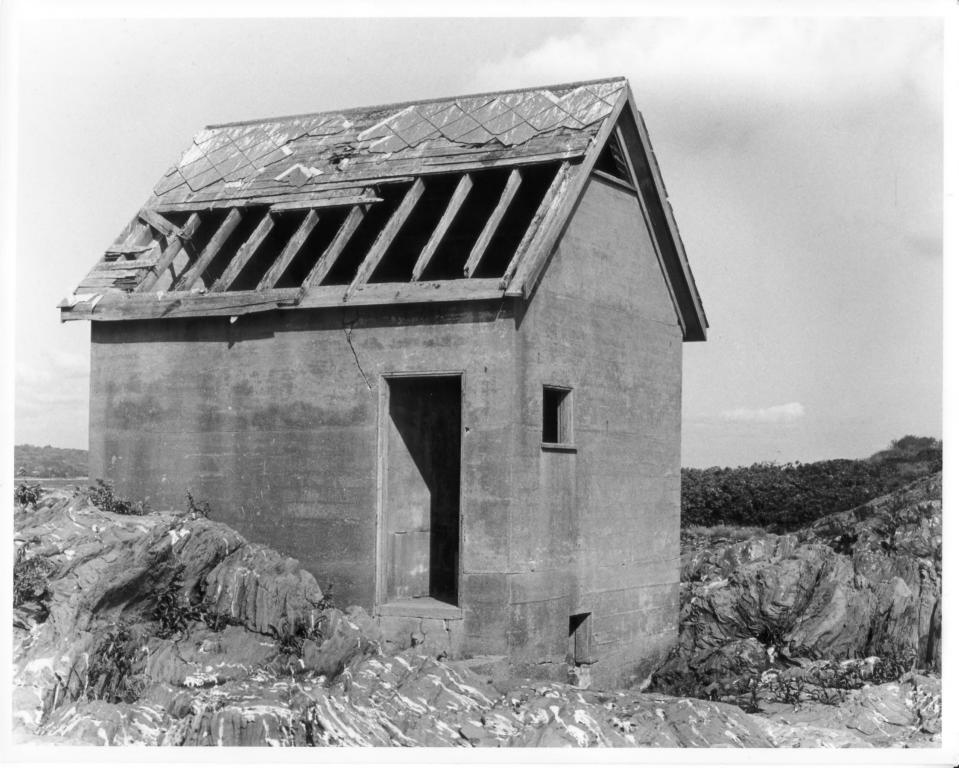

Photo #13

DUTCH ISLAND LIGHTHOUSE Dutch Island Jamestown, RI

Photographer: Eugene Wick York Date: October 1984 Negative filed at: Rhode Island Historical Preservation Commission

View: Oil house, east and south sides.