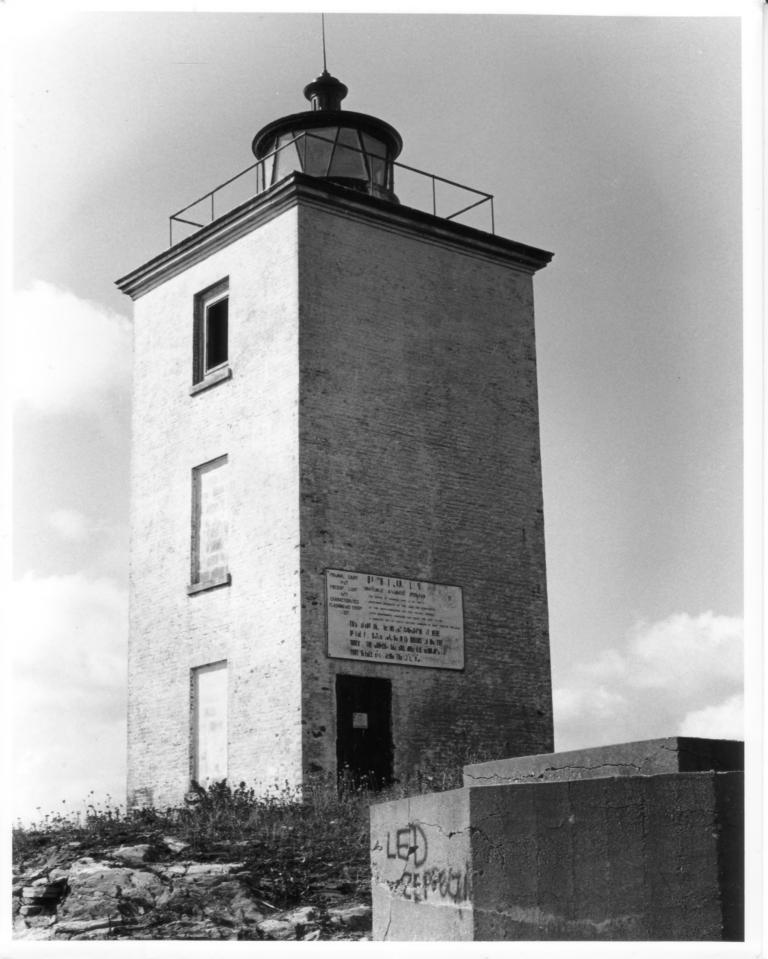

Photo #14

NEG

DUTCH ISLAND LIGHTHOUSE Dutch Island Jamestown RI

Photographer: Eugene Wick York Date: October 1984 Negative filed at: Rhode Island Historical Preservation Commission

View: Light, north and east sides.