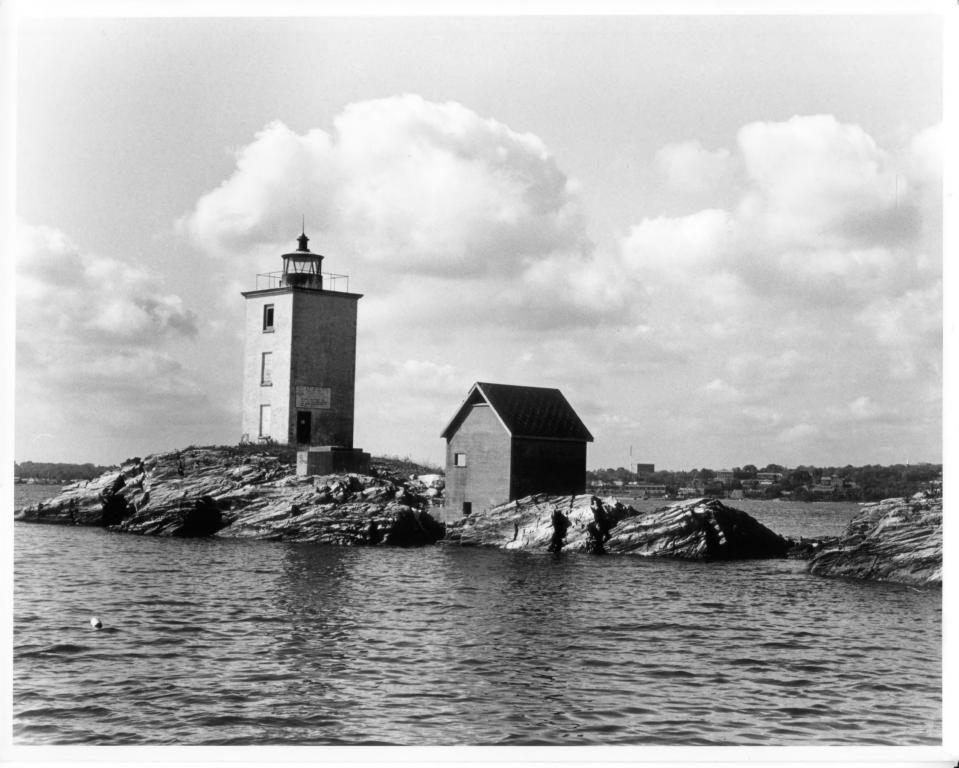

Photo #12

DUTCH ISLAND LIGHTHOUSE Dutch Island Jamestown, RI

Photographer: Eugene Wick York Date: October 1984 Negative filed at: Rhode Island Historical Preservation Commission

View: Light and oil house, north and cast sides.