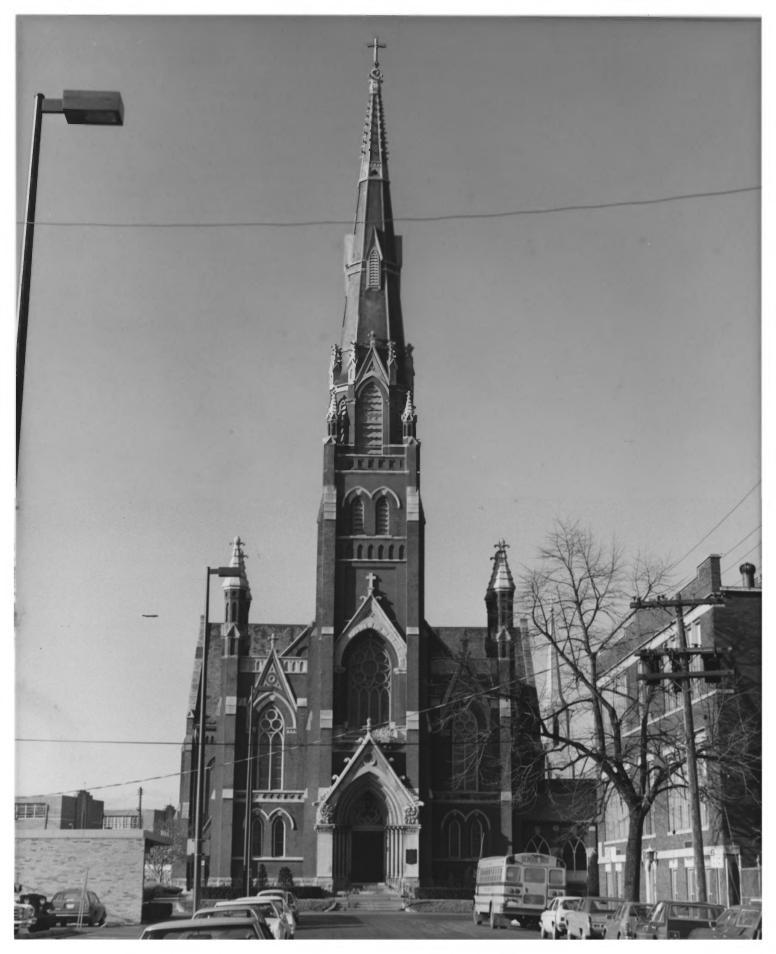

St. Paul's Lutheran Church Fort Wayne, Indiana JAN 26 1982 2. 3. Photographer unknown Date of photograph unknown 5. Location of negative, unknown 6. Camera facing North-west 7. Photo # 1 of 4

St. Paul's Lutheran Church 2. Fort Wayne, Indiana 3. Photographer unknown Date of photograph unknown 4. 5. Location of negative, unknown 6. Camera facing west Photo # 2 of 4 JAN 26 1982