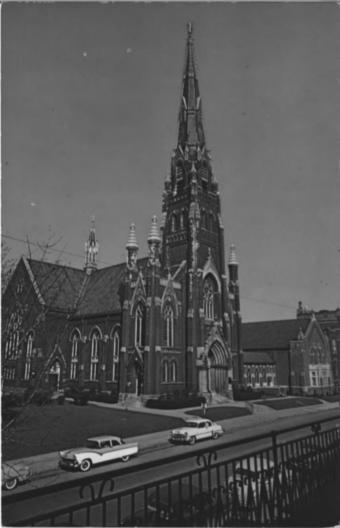

St. Paul's Lutheran Church Fort Wayne, Indiana JAN 26 1982 2. 3. Photographer unknown Date of photograph unknown 5. Location of negative, unknown 6. Camera facing North-west 7. Photo # 1 of 4

St. Paul's Lutheran Church 2. Fort Wayne, Indiana 3. Photographer unknown Date of photograph unknown 4. 5. Location of negative, unknown 6. Camera facing west Photo # 2 of 4 JAN 26 1982