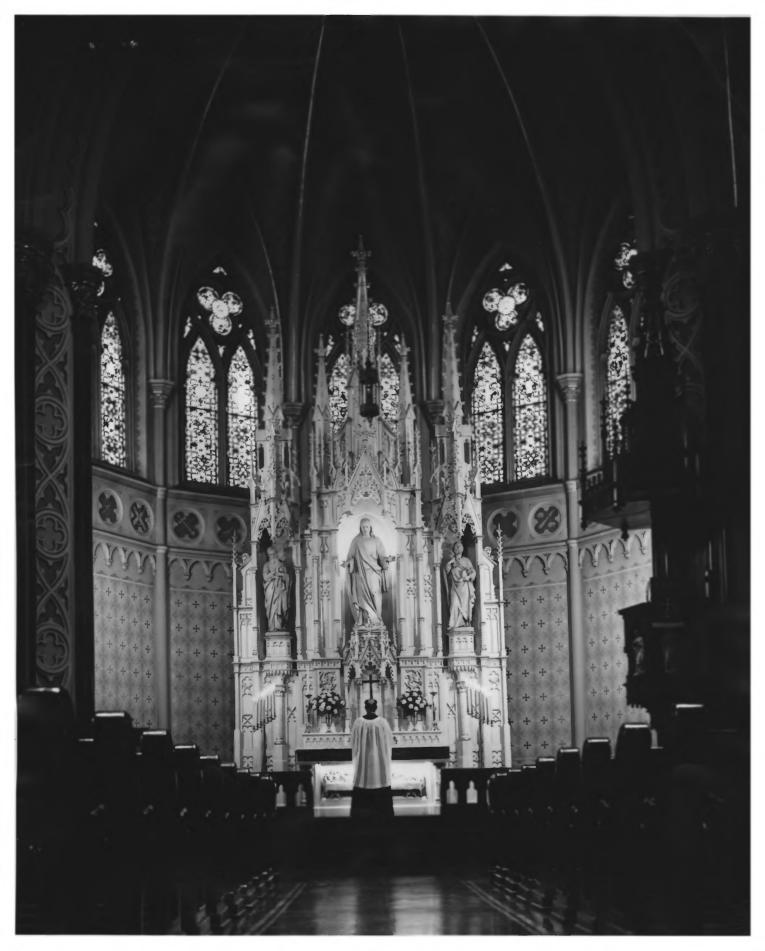

St. Paul's Lutheran Church 2. Fort Wayne, Indiana 3. Photographer unknown 4. Date of photograph unknown 5. Location of negative, unknown 6. Camera facing west, chancel interior 7. Photo # 4 of 4 JAN 26 1982