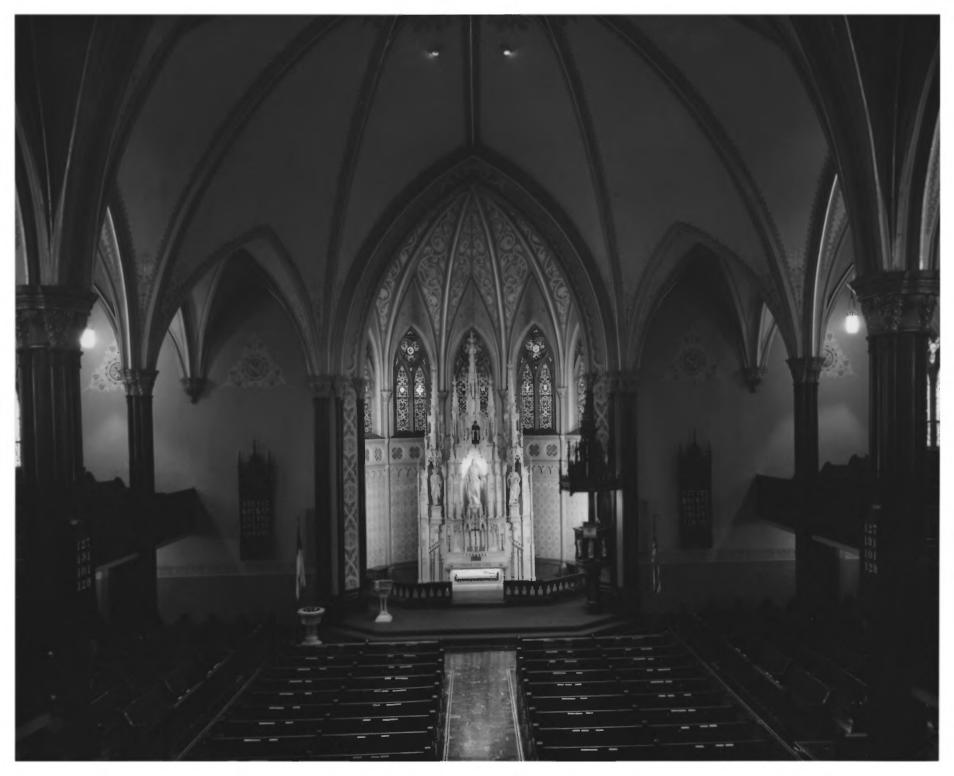

1. St. Paul's Lutheran Church 2. Fort Wayne, Indiana 3. Photographer unknown 4. Date of photograph unknown 5. Location of negative, unknown 6. Camera facing west, toward chanel 7. Photo # 3 of 4 JAN 26 1982