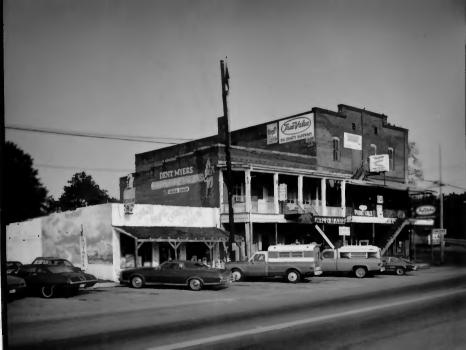

Kennesaw MuttipleResource Area (Partial Inventory)

HISTORIC RESOURCES OF KENNESAW (1) of 39. Kennesaw, Cobb County, Georgia Photographer: James R. Lockhart Negative filed: Ga. Dept. of Natural Resources Date: October, 1979 Description: Big Shanty Village Historic District: commercial block including Masonic Hall (right) and bank (center); photographer JAN 9 1980

facing northwest.

JAMES R. LOCKHART FOR DIPT. OF NATURAL RESOURCES MISTOR C PRESERVATION SECTION CR DT MUST BE CEVEN

Kennesaw Muttiple Resource area (Partial Anventory)

HISTORIC RESOURCES OF KENNESAW

Kennesaw, Cobb County, Georgia Photographer: James R. Lockhart