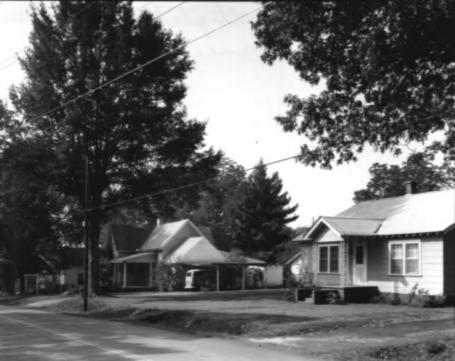

Negative filed: Ga. Dept. of Natural Resources

Date: October, 1979

Description: Big Shanty Village Historic District: residences along Moon Station Road;

photographer facing southwest. 9 1980

Mar 2 0 1980