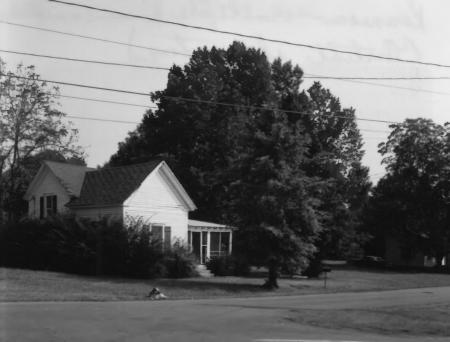

HISTORIC RESOURCES OF KENNESAW (5) of 39. Kennesaw, Cobb County, Georgia Photographer: James R. Lockhart

Negative filed: Ga. Dept. of Natural Resources

Date: October, 1979

Description: Big Shanty Village Historic District: residences along Moon Station Road;

photographer facing northwest.

JAN 9 1980 MAR 2 0 1980

Kennesaw Muttiple Resource area Gartial aboventory)

HISTORIC RESOURCES OF KENNESAW (6) of 39. Kennesaw, Cobb County, Georgia

Photographer: James R. Lockhart