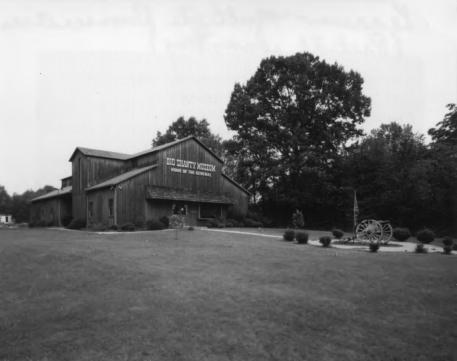

CR.D.T MUST BE GIVEN

Kennesaw Multiple Resource area (Partial Anventory)

HISTORIC RESOURCES OF KENNESAW (4) of 39.

Kennesaw, Cobb County, Georgia Photographer: James R. Lockhart

Negative filed: Ga. Dept. of Natural Resources

Date: October, 1979

Description: Big Shanty Village Historic Dis-

trict: Big Shanty Museum/cotton-gin build-

ing; photographer facing northeast.

MAR 2 0 1980

JAN

9 1980

Kennesaw Multiple Resource area (Partial Inventory)