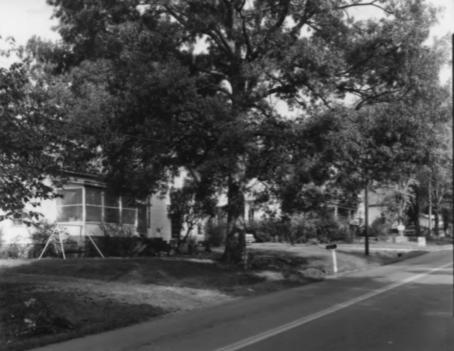

HISTORIC RESOURCES OF KENNESAW (5) of 39. Kennesaw, Cobb County, Georgia Photographer: James R. Lockhart

Negative filed: Ga. Dept. of Natural Resources

Date: October, 1979

Description: Big Shanty Village Historic District: residences along Moon Station Road;

photographer facing northwest.

JAN 9 1980 MAR 2 0 1980

Kennesaw Muttiple Resource area Gartial aboventory)

HISTORIC RESOURCES OF KENNESAW (6) of 39. Kennesaw, Cobb County, Georgia

Photographer: James R. Lockhart