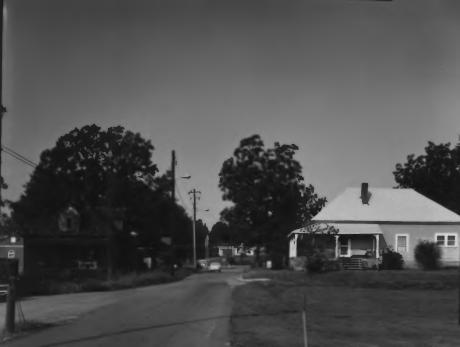

(8) of 39. HISTORIC RESOURCES OF KENNESAW

Kennesaw, Cobb County, Georgia

Photographer: James R. Lockhart

Negative filed: Ga. Dept. of Natural Resources

Date: October, 1979

Description: Big Shanty Village Historic District: residences along Moon Station Road; photographer facing southwest.