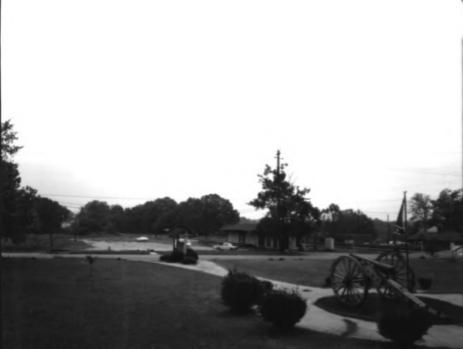

Kennesaw Muttiple Resource drea (Partial Annentory)

HISTORIC RESOURCES OF KENNESAW (3) of 39.

Kennesaw, Cobb County, Georgia Photographer: James R. Lockhart

Negative filed: Ga. Dept. of Natural Resources

Date: October, 1979

Description: Big Shanty Village Historic District: railroad depot (right) and site of Lacy Hotel (left); photographer facing southwest.

MAR 2 0 1980

JAN 9 1980

STORIC PRESERVATION SECTION