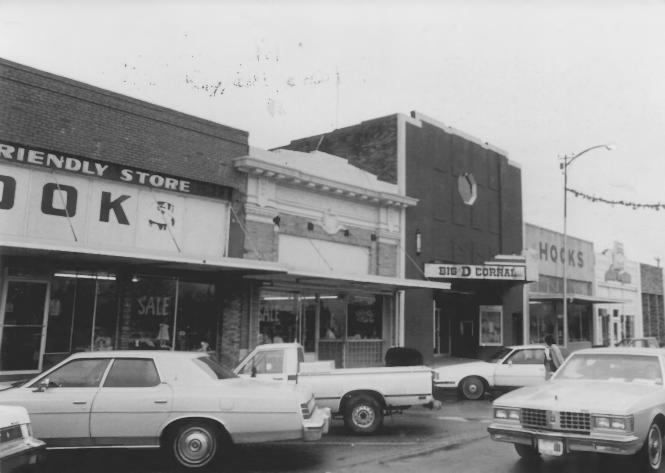

Photo #6 Northwest

DeRidder Commercial Historic District Beauregard Parish Jonathan Fricker LA State Historic Preservation Office April 1983 Buildings 17-24

NORTHWEST

Photo #7

DeRidder Commercial Historic District Beauregard Parish Jonathan Fricker LA State Historic Preservation Office December 1982 Buildings 18-23 Photo #8 NORTHWEST