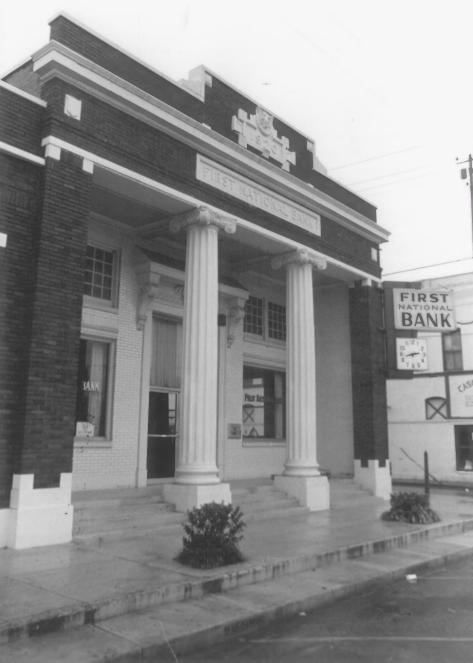

DeRidder Commercial Historic District Beauregard Parish Jonathan Fricker LA State Historic Preservation Office December 1982

Southwest.

Building 19

Photo # 9

DeRidder Commercial Historic District Beauregard Parish Jonathan Fricker LA State Historic Preservation Office April 1983 Buildings 22-24, 33-35