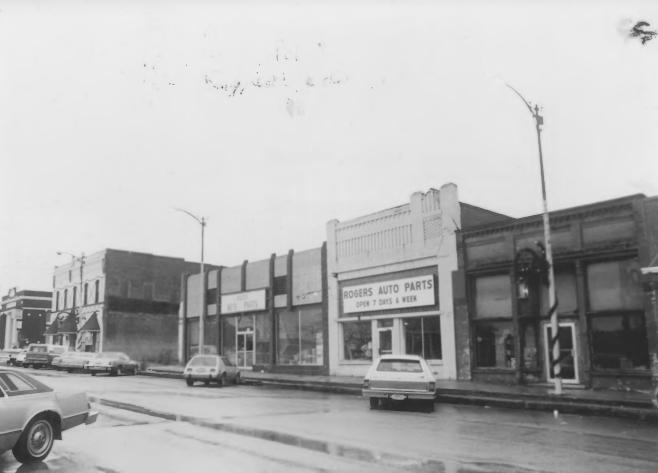

DeRidder Commercial Historic District Beauregard Parish, LA Jonathan Fricker LA State Historic Preservation Office December 1982 Buildings 1-3, 42 PHOTO #1 Northwest.

DeRidder Commercial Historic District Beauregard Parish, LA Jonathan Fricker LA State Historic Preservation Office December 1982 Buildings 1-8, 42 Photo #2

Northwest

DeRidder Commercial Historic District Beauregard Parish, LA Jonathan Fricker LA State Historic Preservation Office December 1982

Building 42

Photo #3

Southeast

DeRidder Commercial Historic District Beauregard Parish Jonathan Fricker LA State Historic Preservation Office December 1982 Buildings 1-2 Photo #4