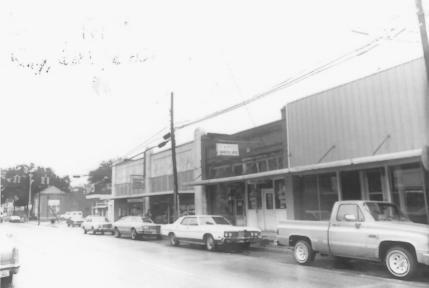

Northwest

DeRidder Commercial Historic District Beauregard Parish, LA Jonathan Fricker LA State Historic Preservation Office December 1982

Building 42

Photo #3

Southeast

DeRidder Commercial Historic District Beauregard Parish Jonathan Fricker LA State Historic Preservation Office December 1982 Buildings 1-2 Photo #4