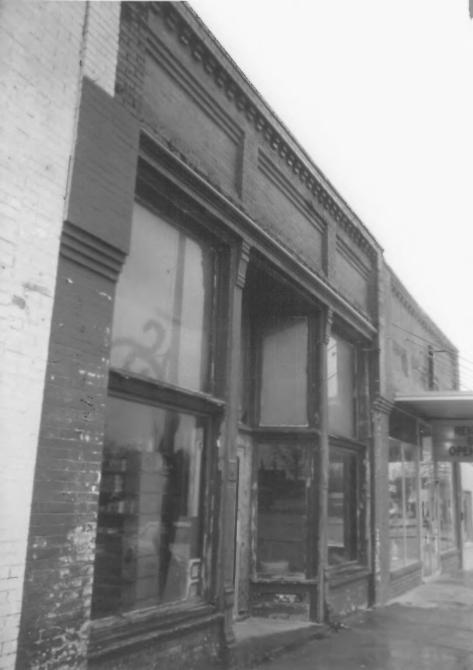

DeRidder Commercial Historic District Beauregard Parish Jonathan Fricker LA State Historic Preservation Office December 1982

Southwest.

Building 19

Photo # 9

DeRidder Commercial Historic District Beauregard Parish Jonathan Fricker LA State Historic Preservation Office April 1983 Buildings 22-24, 33-35

Photo #10

NORTHWEST

DeRidder Commercial Historic District Beauregard Parish Jonathan Fricker LA State Historic Preservation Office April 1983 Buildings 24, 33-35

NORTHWEST :

Photo #11

DeRidder Commercial Historic District Beauregard Parish, LA Jonathan Fricker LA State Historic Preservation Office December 1982