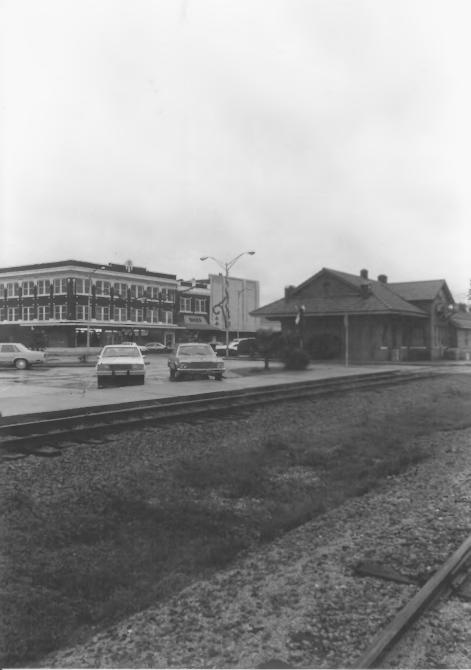

DeRidder Commercial Historic District Beauregard Parish, LA Jonathan Fricker LA State Historic Preservation Office December 1982 Buildings 1-3, 42 PHOTO #1 Northwest.

DeRidder Commercial Historic District Beauregard Parish, LA Jonathan Fricker LA State Historic Preservation Office December 1982 Buildings 1-8, 42 Photo #2