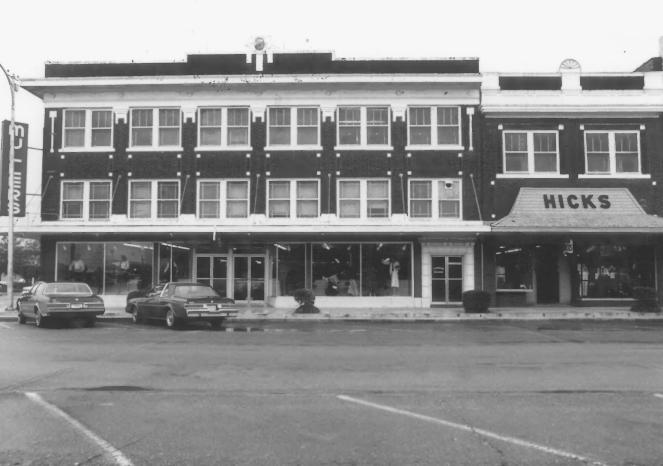

Northwest

DeRidder Commercial Historic District Beauregard Parish, LA Jonathan Fricker LA State Historic Preservation Office December 1982

Building 42

Photo #3

Southeast

DeRidder Commercial Historic District Beauregard Parish Jonathan Fricker LA State Historic Preservation Office December 1982 Buildings 1-2 Photo #4

West

DeRidder Commercial Historic District Beauregard Parish Jessica Kemm LA State Historic Preservation Office December 1982

Buildings 38-32, 14 Photo #5

Northwest

DeRidder Commercial Historic District Beauregard Parish Jonathan Fricker LA State Historic Preservation Office December 1982 Buildings 28-30