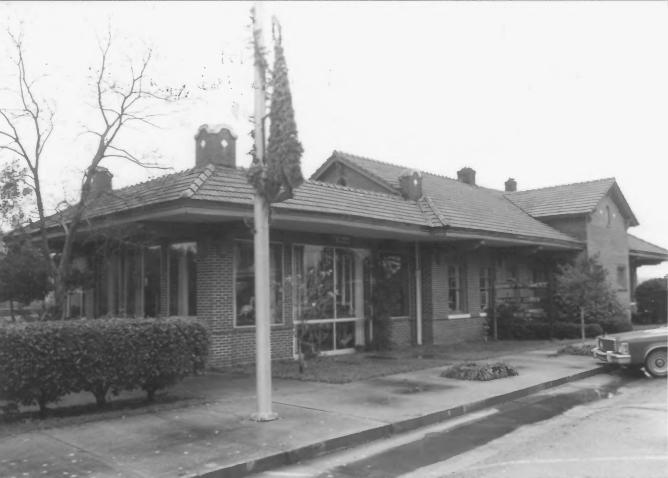

Northwest

DeRidder Commercial Historic District Beauregard Parish, LA Jonathan Fricker LA State Historic Preservation Office December 1982

Building 42

Photo #3

Southeast

DeRidder Commercial Historic District Beauregard Parish Jonathan Fricker LA State Historic Preservation Office December 1982 Buildings 1-2 Photo #4