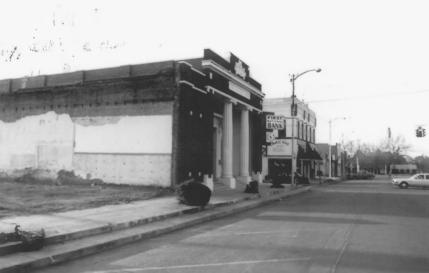

DeRidder Commercial Historic District Beauregard Parish Jonathan Fricker LA State Historic Preservation Office December 1982

Southwest.

Building 19

Photo # 9

DeRidder Commercial Historic District Beauregard Parish Jonathan Fricker LA State Historic Preservation Office April 1983 Buildings 22-24, 33-35