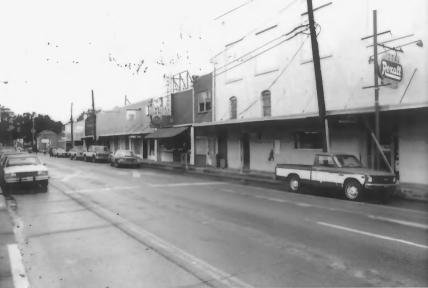

DeRidder Commercial Historic District Beauregard Parish, LA Jonathan Fricker LA State Historic Preservation Office December 1982 Buildings 1-3, 42 PHOTO #1 Northwest.

DeRidder Commercial Historic District Beauregard Parish, LA Jonathan Fricker LA State Historic Preservation Office December 1982 Buildings 1-8, 42 Photo #2