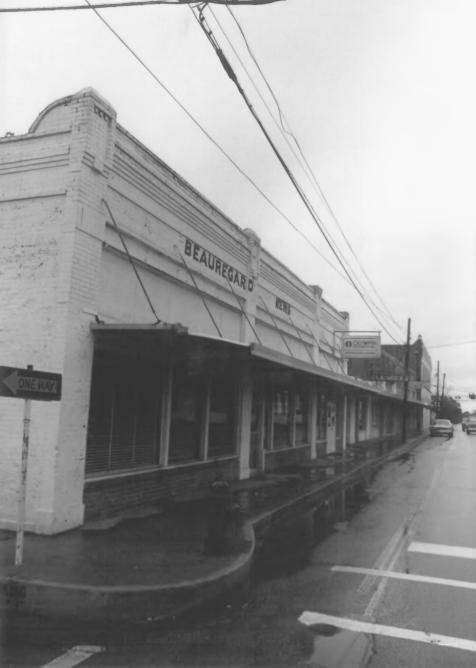

West

DeRidder Commercial Historic District Beauregard Parish Jessica Kemm LA State Historic Preservation Office December 1982

Buildings 38-32, 14 Photo #5

Northwest

DeRidder Commercial Historic District Beauregard Parish Jonathan Fricker LA State Historic Preservation Office December 1982 Buildings 28-30

Photo #6 Northwest

DeRidder Commercial Historic District Beauregard Parish Jonathan Fricker LA State Historic Preservation Office April 1983 Buildings 17-24

NORTHWEST

Photo #7

DeRidder Commercial Historic District Beauregard Parish Jonathan Fricker LA State Historic Preservation Office December 1982 Buildings 18-23 Photo #8 NORTHWEST