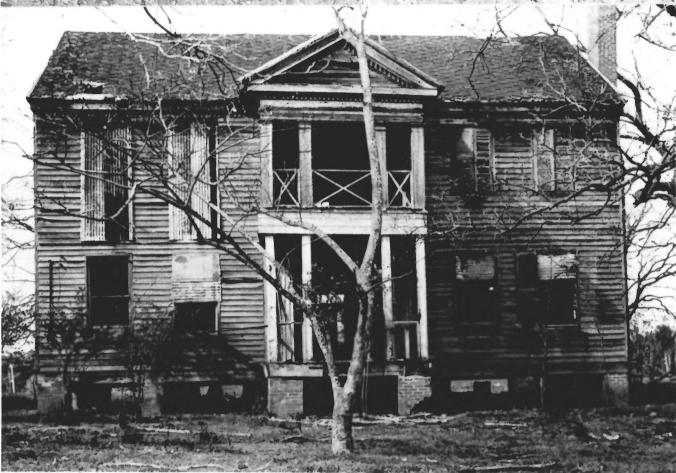

East

Thomas Scott House DeSoto Parish, LA Jonathan Fricker LA State Historic Preservation Office July 1986

Photo #3 Northeast

Thomas Scott House DeSoto Parish, LA Jonathan Fricker LA State Historic Preservation Office