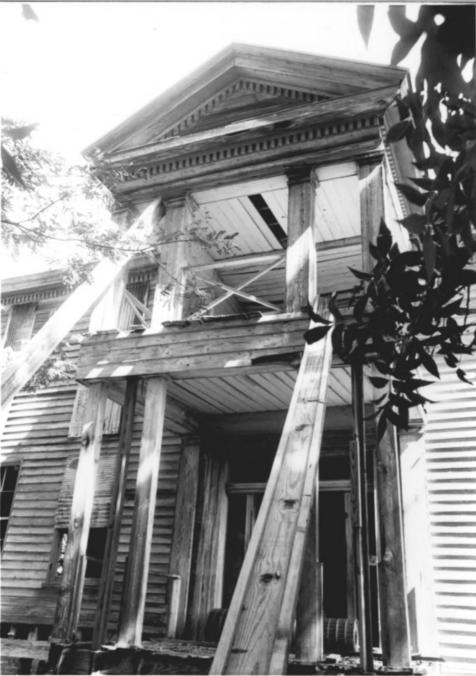

July 1986

Photo #4 North-Northeast

Thomas Scott House
DeSoto Parish, LA
Jonathan Fricker
LA State Historic Preservation Office

July 1986 Photo #5 Northwest