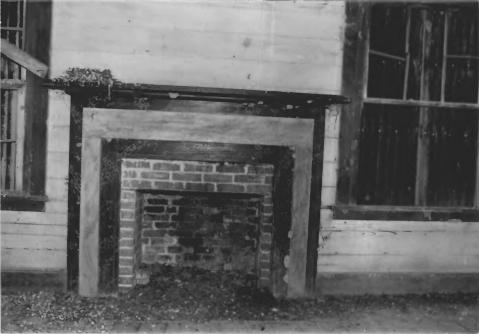

Interior View

Thomas Scott House DeSoto Parish, LA Dr. Alfred H. Hathorn, Jr. 8638 West Wilderness Way, Shreveport, LA 71106 January 1986 Photo #8 Interior View--False Marble Mantel