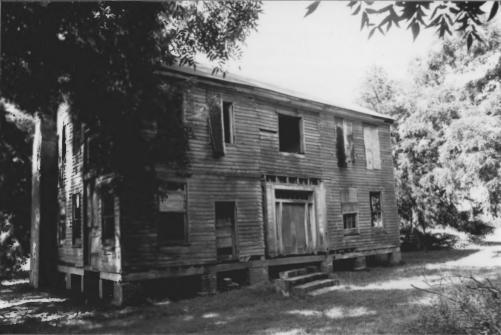

Thomas Scott House DeSoto Parish, LA Jonathan Fricker LA State Historic Preservation Office July 1986

Photo #1 Southeast

Thomas Scott House DeSoto Parish. LA Dr. Alfred H. Hathorn, Jr. 8638 West Wilderness Way. Shreveport, LA 71106 January 1986 Photo #2