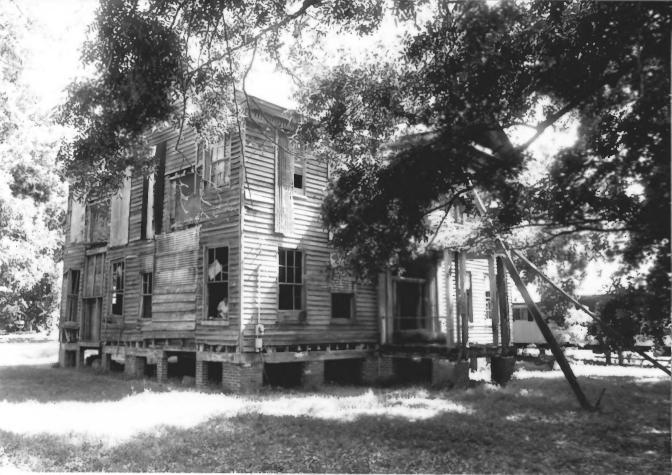

Thomas Scott House DeSoto Parish, LA Jonathan Fricker LA State Historic Preservation Office July 1986

Photo #1 Southeast

Thomas Scott House DeSoto Parish. LA Dr. Alfred H. Hathorn, Jr. 8638 West Wilderness Way. Shreveport, LA 71106 January 1986 Photo #2