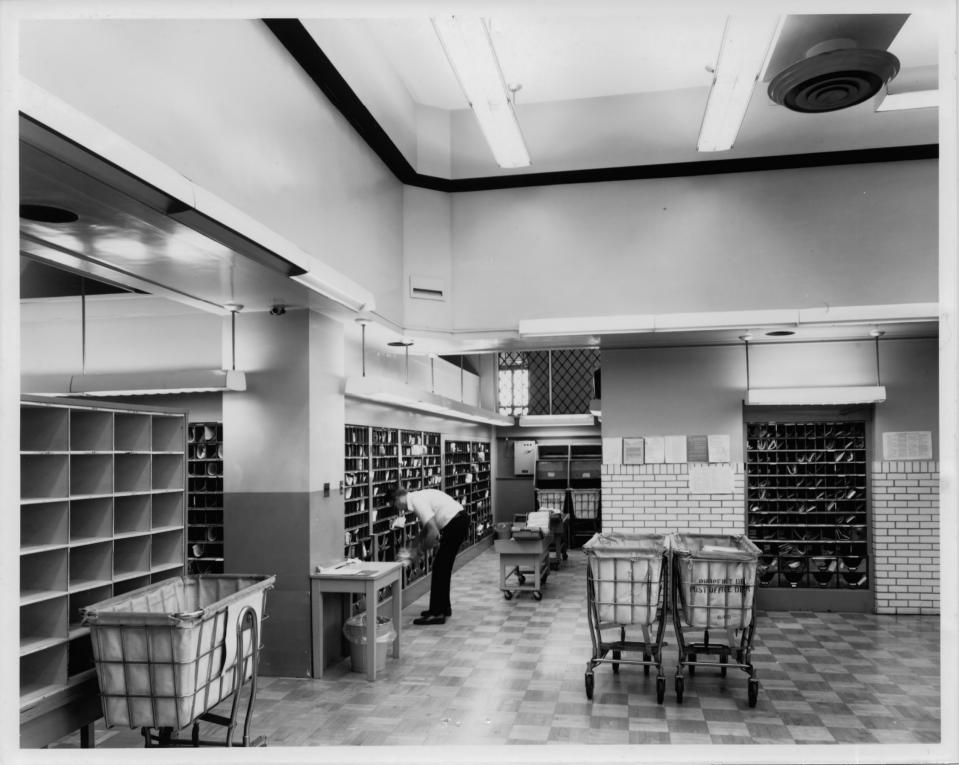

## 7 Federal Building Merced, California

14 Aug 81

View is looking southwest in postal workroom.

GSA Regional Office San Francisco CA Clayton B. Fraser Fraserdesign