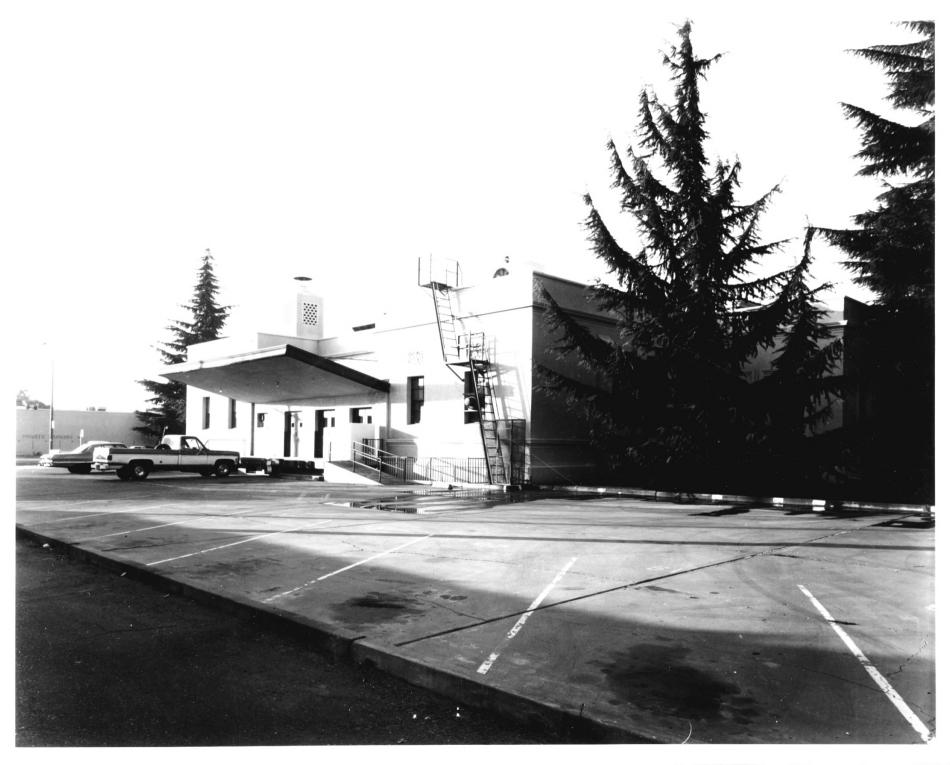

## Federal Building 14 Aug 81 4 Merced, California

View is looking northwest toward east (side) facade.

GSA Regional Office San Francisco CA

14 Aug 81 5 Federal Building Merced, California View is looking south toward north (rear) facade. San Francisco CA **GSA** Regional Office Fraserdesign Clayton B. Fraser