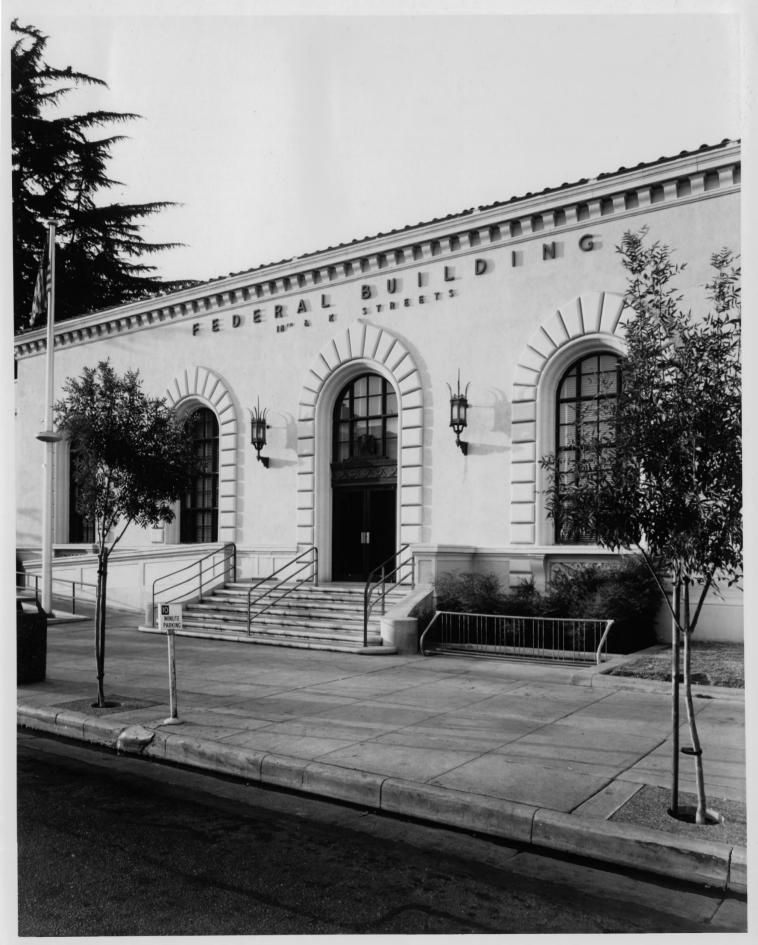

## 2 Federal Building 14 Aug 81 Merced, California

View is looking north toward main entrance on south (front) facade.

GSA Regional Office San Francisco CA

3 Federal Building 14 Aug 81 Merced, California