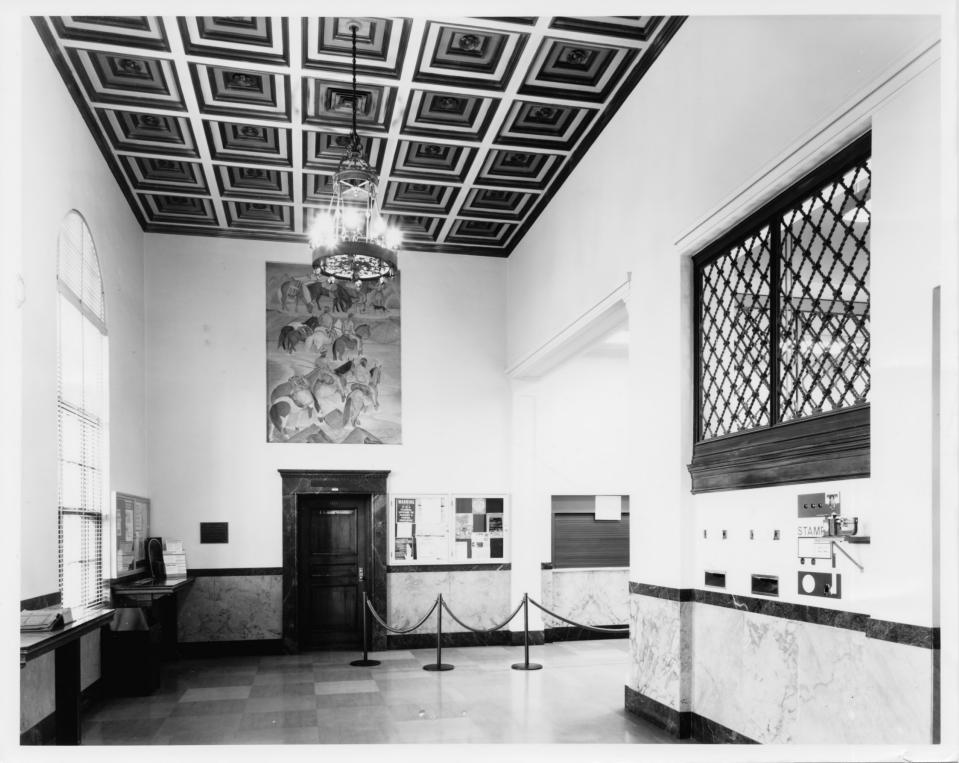

## 6 Federal Building 14 Aug 81 Merced, California

View is looking northwest into main public lobby.

GSA Regional Office San Francisco CA