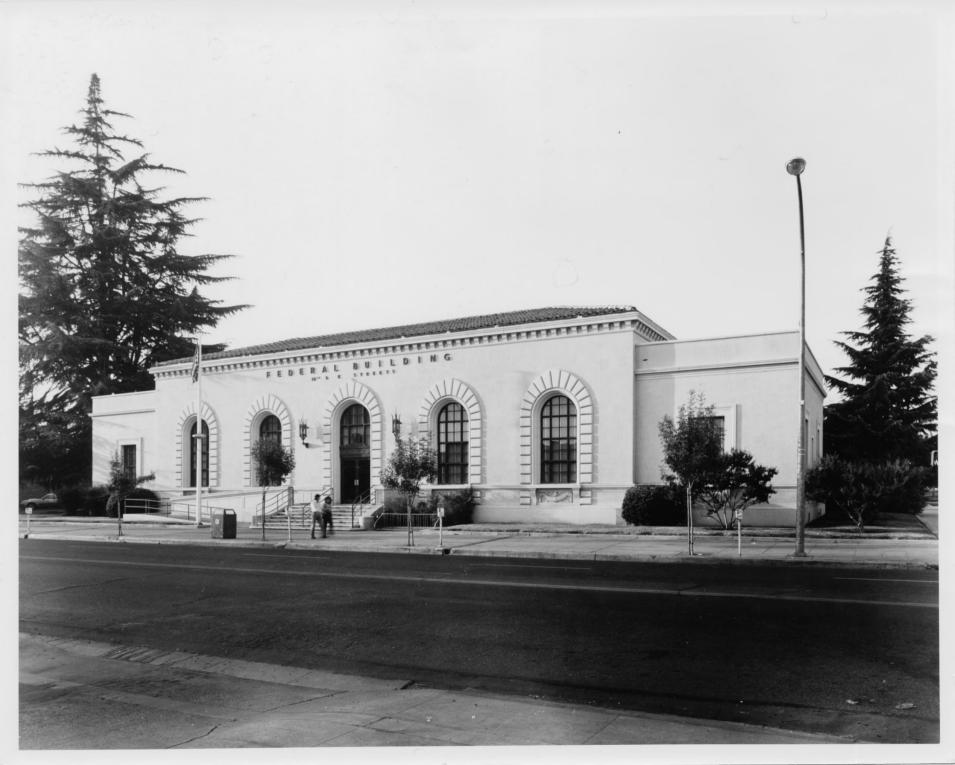

1 Federal Building Merced, California

14 Aug 81

View is looking north toward south (front) facade.

GSA Regional Office San Francisco CA