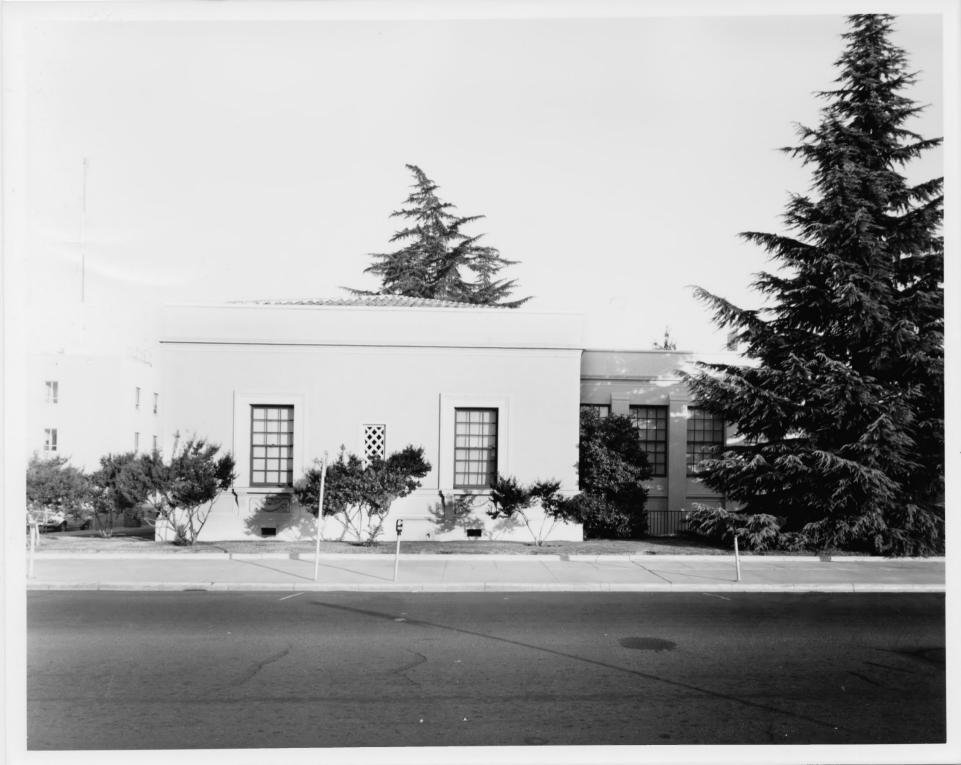

## Federal Building 14 Aug 81 4 Merced, California

View is looking northwest toward east (side) facade.

GSA Regional Office San Francisco CA

14 Aug 81 5 Federal Building Merced, California View is looking south toward north (rear) facade. San Francisco CA **GSA** Regional Office Fraserdesign Clayton B. Fraser