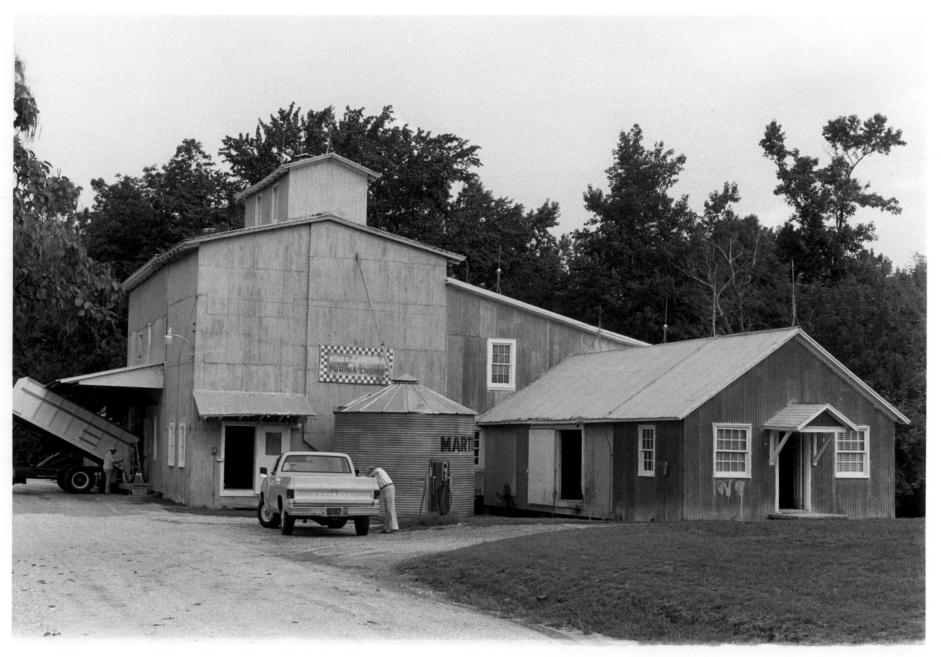

Southwest side of mill.

MAY 22 1978

Photograph Number: 1

NOV 1 8 1977

5-436

PROPERTY OF THE NATIONAL RESISTER

Name: Hearn and Rawlins Mill

Location: Seaford, Delaware