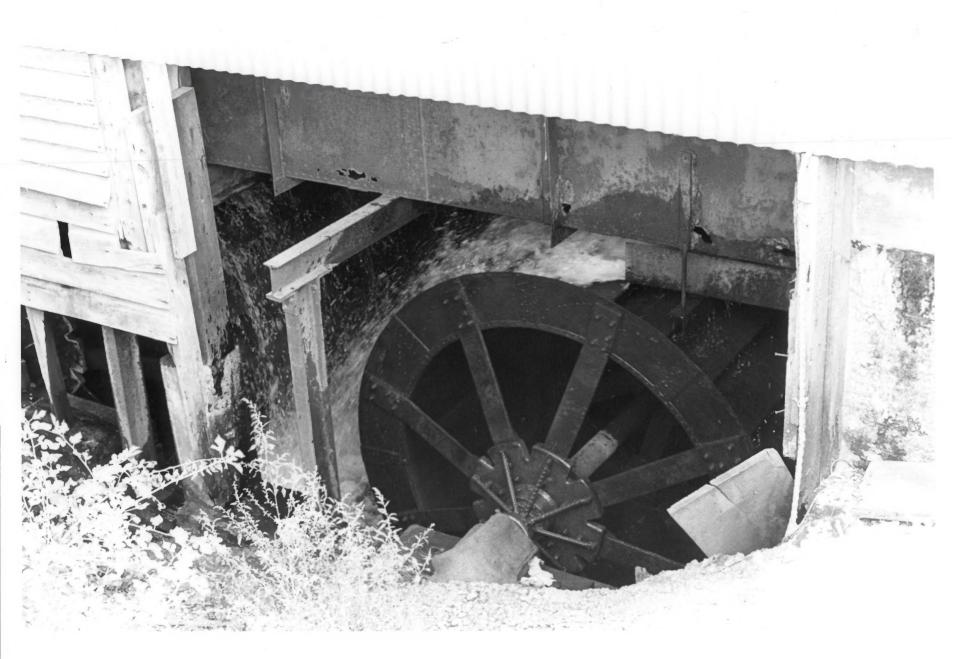

PROPERTY OF THE NATIONAL REGISTER

Location: Alternate Route 13, Seaford, DE

Photographer: Jean Athan Sussex County

Date: 10/77

Location of Negative: DHCA; B/A&HP; Hall of Records, Dover

Description: View of the overshot iron wheel.

## PROPERTY OF THE NATIONAL REGISTER

Sussex County

Location: Alternate Route 13, Seaford, DE

Photographer: Jean Athan

Date: 10/77

Location of Negative: DHCA; B/A&HP; Hall of Records,

Dover

Description: Detail of the overshot iron wheel.