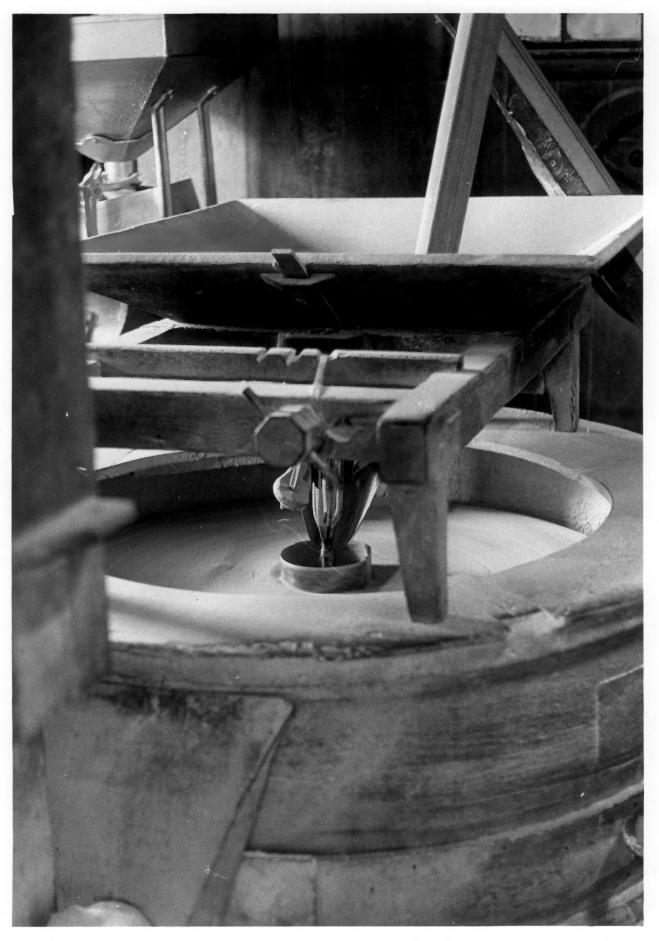

Photograph Number: S-436 (#4A)

NOV 1 8 1977

Location: Alternate Route 13, Seaford, DE

Photographer: Jean Athan
Date: 10/77

Location of Negative: DHCA; B/A&HP; Hall of Records, Dover.

Description: View of the grinding corn stone.

Photograph Number: S-436 (#5)

Location: Alternate Route 13, Seaford, DE

Photographer: Jean Athan

Date: 10/77

Location of Negative: DHCA; B/A&HP; Hall of Records, Dover.

Description: View of the interior truss work on the first level.