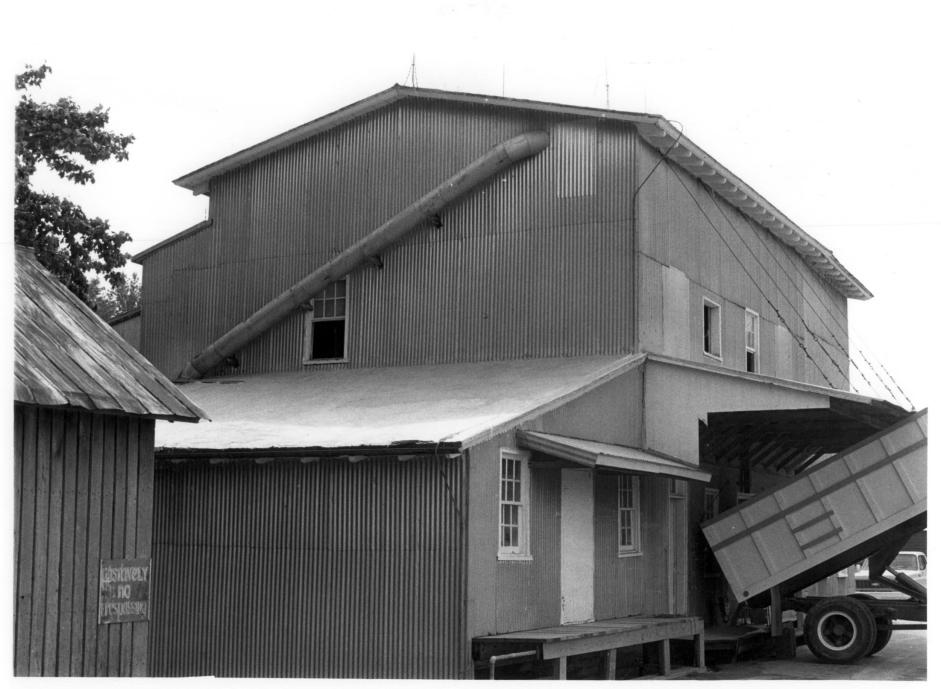

x County

Photographer: Jean Athan

Date: 9/8/77

Location of Megative: Div. of Historical & Cultural Affairs Bureau of Archaeology & Historic Preservation, Hall of

Records, Dover, DE 19901
Description:

Northwest side of mill.