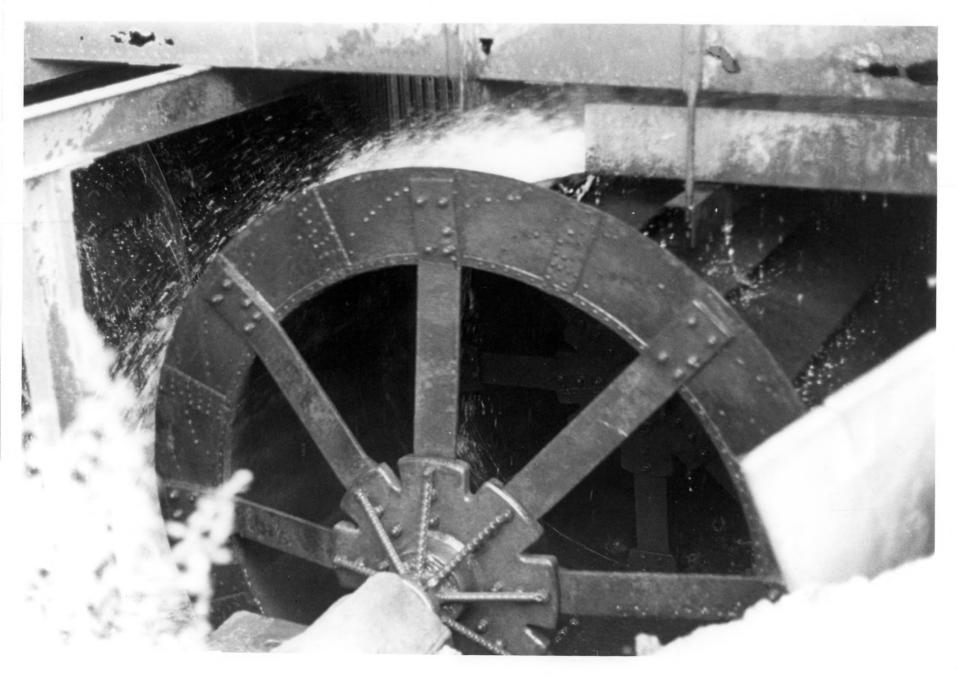

PROPERTY OF THE NATIONAL REGISTER

Location: Alternate Route 13, Seaford, DE

Photographer: Jean Athan Sussex County

Date: 10/77

Location of Negative: DHCA; B/A&HP; Hall of Records, Dover

Description: View of the overshot iron wheel.

Photograph Number: S-436 (#4)

NOV 1 8 1977

MAY 2 2 1978