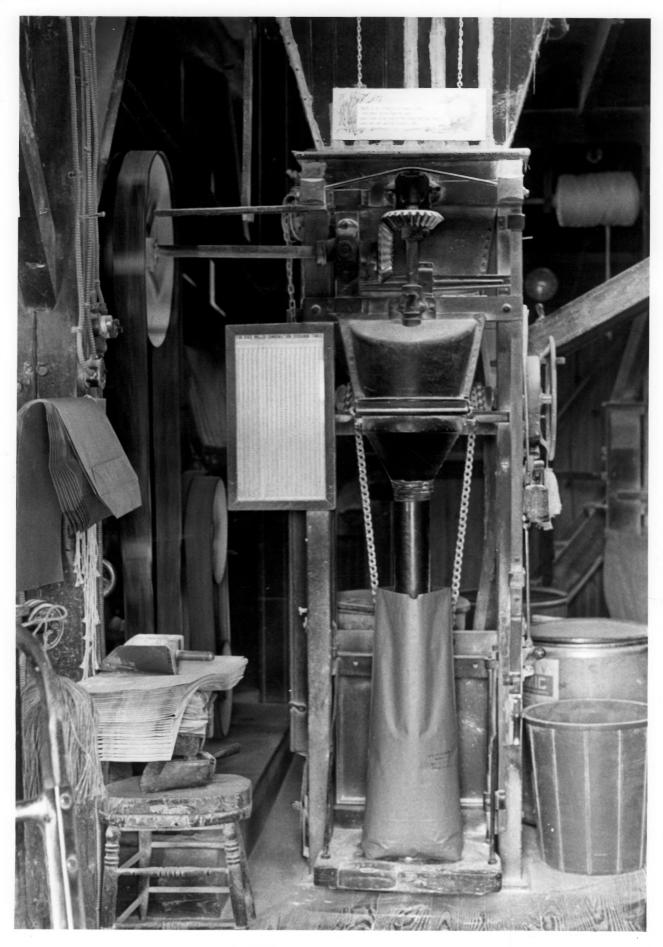

Photograph Number: S-436 (#6)

NOV 1 8 1977

MAY 2 2 1978

SUSS#X

Location: Alternate Route 13, Seaford, DE County

Photographer:

Jean Athan

Date: 10/77

Location of Negative: DHCA; B/A&HP; Hall of Records, Dover.

Description: View of the flour packer.

Photograph Number: S-436 (#7)

NOV 181977

MAI 22 1978