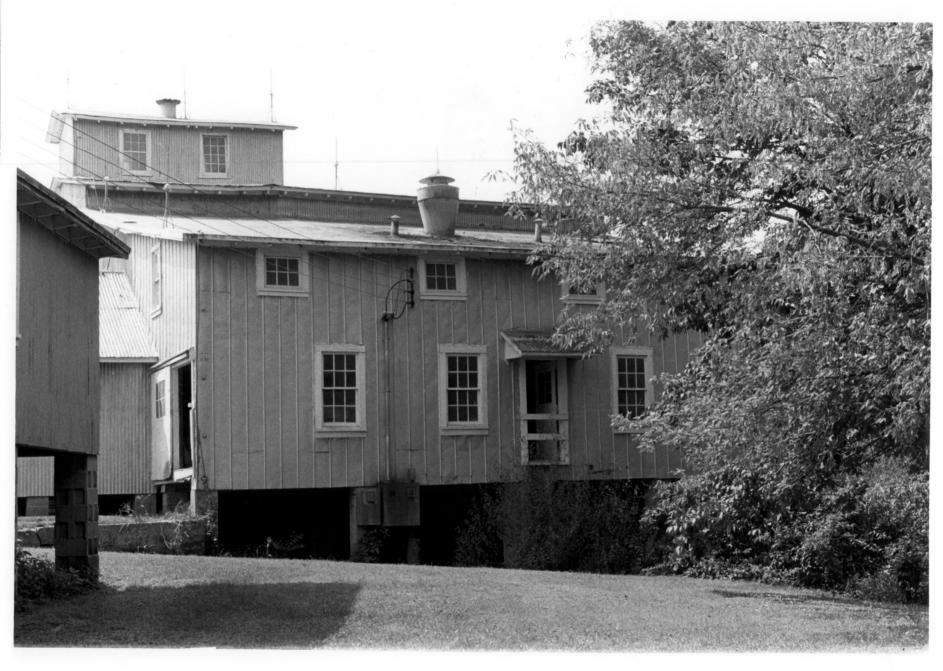

Date: 9-8-77

Location of Negative: Bureau of Arch. & Hist. Preservation

Hall of Records, Dover, DE

Description:

Eastern side of Mill.

Photograph Number: S-436-(3)

NOV 1 8 1977

MAY 2 2 1978