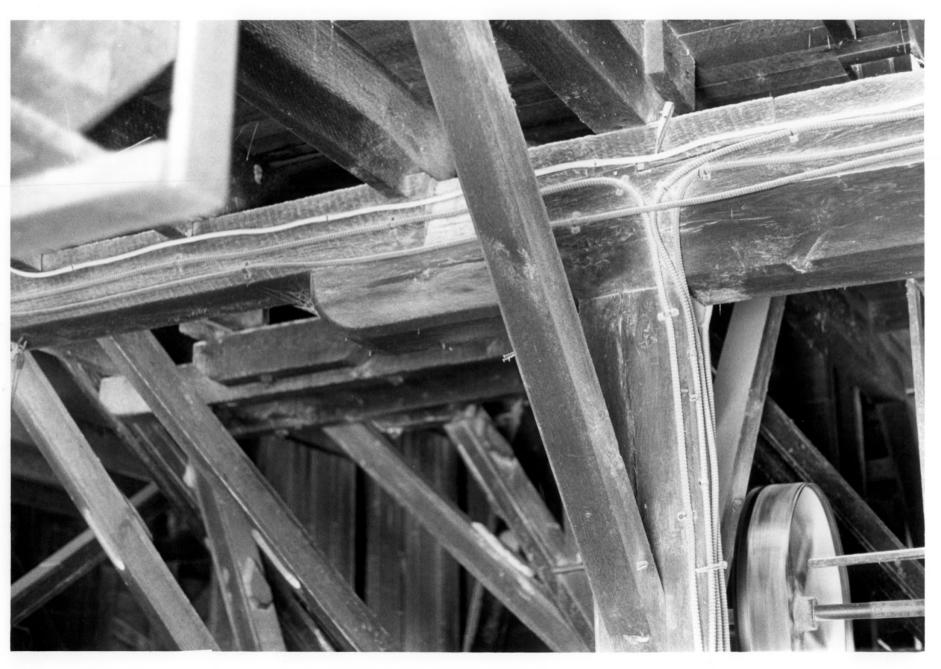

Photograph Number: S-436 (#5)

Location: Alternate Route 13, Seaford, DE

Photographer: Jean Athan

Date: 10/77

Location of Negative: DHCA; B/A&HP; Hall of Records, Dover.

Description: View of the interior truss work on the first level.

Photograph Number: S-436 (#6)

NOV 1 8 1977

MAY 2 2 1978

SUSS#X

Location: Alternate Route 13, Seaford, DE County

Photographer:

Jean Athan

Date: 10/77