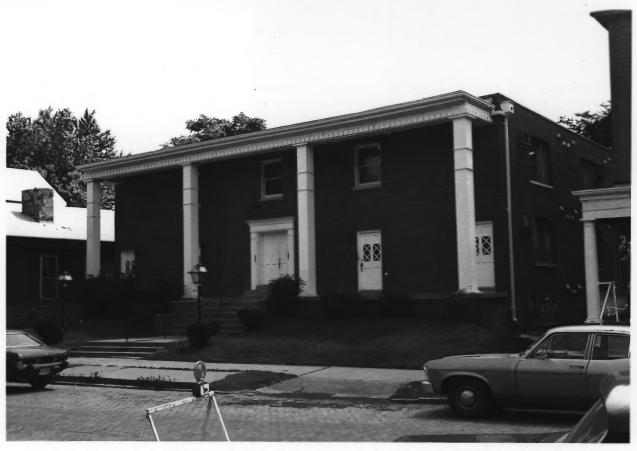

MOV 1 4 1978

St. Paul's Episcopal Church 301 Southeast First Street Riverside Historic District NOV 1 4 1978 Evansville, Indiana Photo: Nancy J. Long, June 1978 Negative: Dept. of Metropolitan Development Evansville, Indiana View facing southwest JUL 1 7 1979