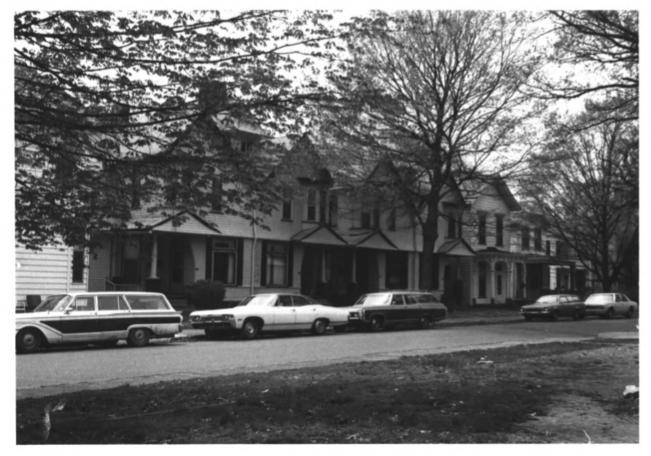

Riverside Historic District

Riverside Historic District Evansville, Indiana Photo: 1976-77

NOV 14 1978

Photographer and negative location unknown Southeast Third Street, view northwest at Chandler Avenue