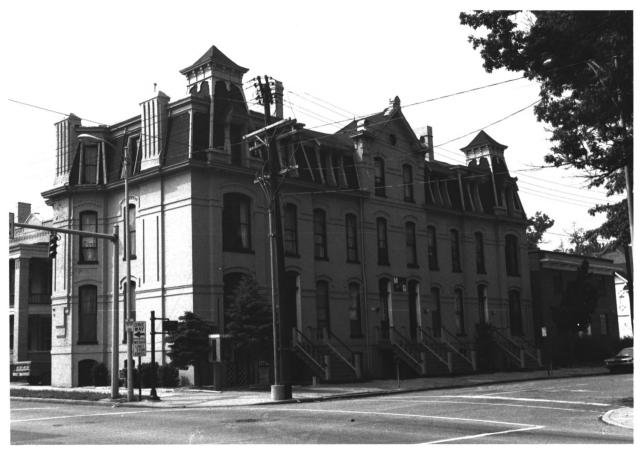

Negative: Dept. of Metropolitan Development Evansville, Indiana View facing southwest

NOV I 1 1978

[14]

```
Owen's Block
121-127 Chestnut Street
Riverside Historic District
Evansville, Indiana
Photo: Nancy J. Long, June 1978
Negative: Dept. of Metropolitan Development
          Evansville, Indiana
View facing southwest
     NOV 1 4 1978
                      JUL 1 7 1978 (15)
```