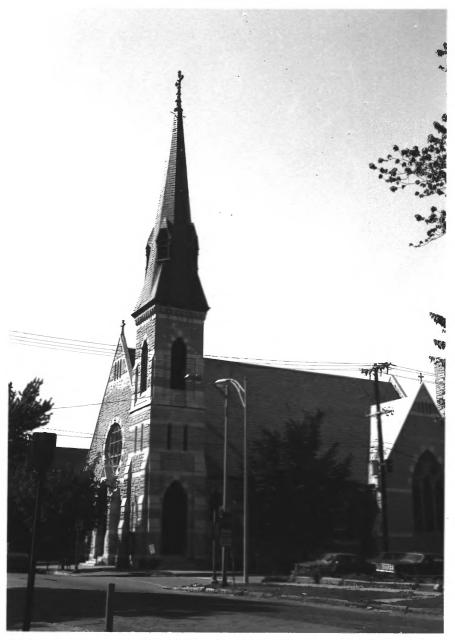

MOV 1 4 1978

St. Paul's Episcopal Church 301 Southeast First Street Riverside Historic District NOV 1 4 1978 Evansville, Indiana Photo: Nancy J. Long, June 1978 Negative: Dept. of Metropolitan Development Evansville, Indiana View facing southwest JUL 1 7 1979