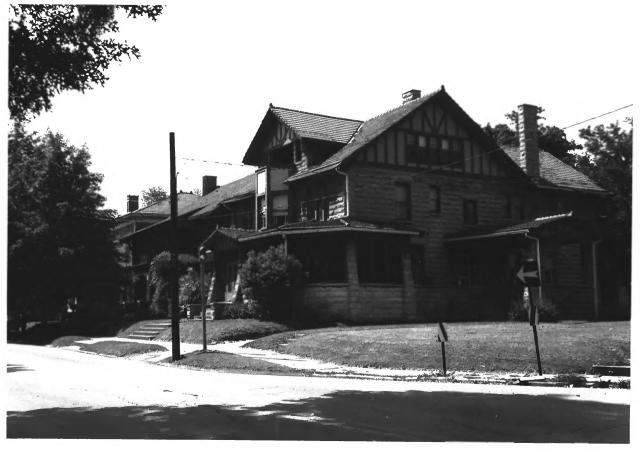

JUL 1 7 1978

JUL 17 1978 Viele-Koch House 400 S. E. Riverside Drive Riverside Historic District Evansville, Indiana Photo: Junior League, Copyright 1976 Negative: Junior League Front view, facing northeast