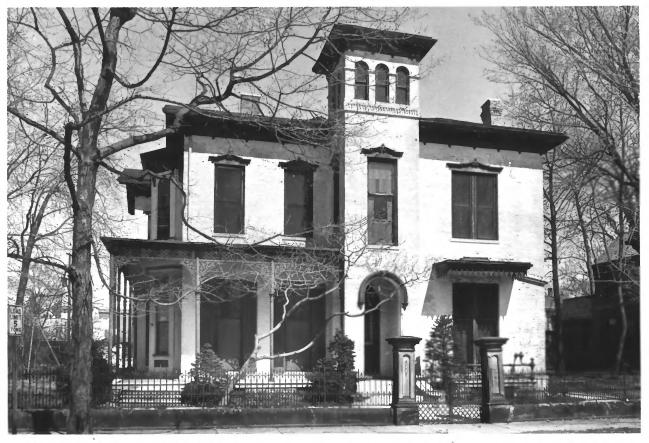

JUL 1 7 1978

JUL 17 1978 Viele-Koch House 400 S. E. Riverside Drive Riverside Historic District Evansville, Indiana Photo: Junior League, Copyright 1976 Negative: Junior League Front view, facing northeast