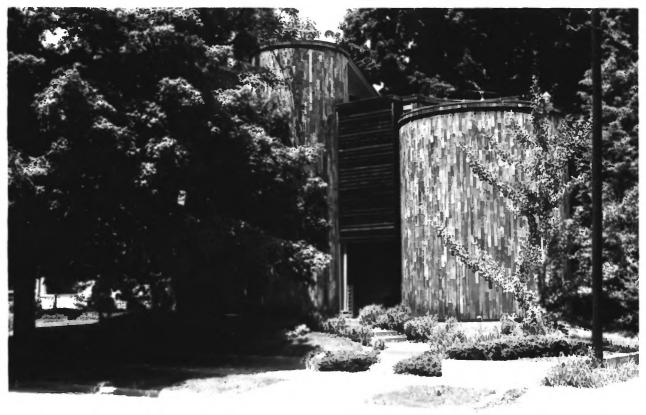

Riverside Historic District Evansville, Indiana Photo: Laurie Hammel, February 1977 Negative: Unknown Southeast First Street, view southwest between Cherry and Oak DV 14 1978 JUL 1 7 1978

Evansville, Indiana Photo: 1976-77 Photographer and negative location unknown Neutral intrusion on Chandler Avenue. view northwest between Riverside and First