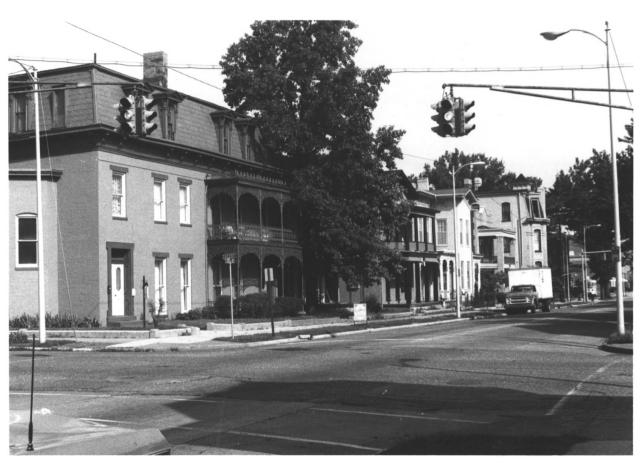

JUL 1 7 1978

Riverside Historic District
Evansville, Indiana
Photo: Nancy J. Long, June 1978
Negative: Dept. of Metropolitan Development

Evansville, Indiana
Negative intrusion, Southeast Riverside
Drive, view northeast from Cherry