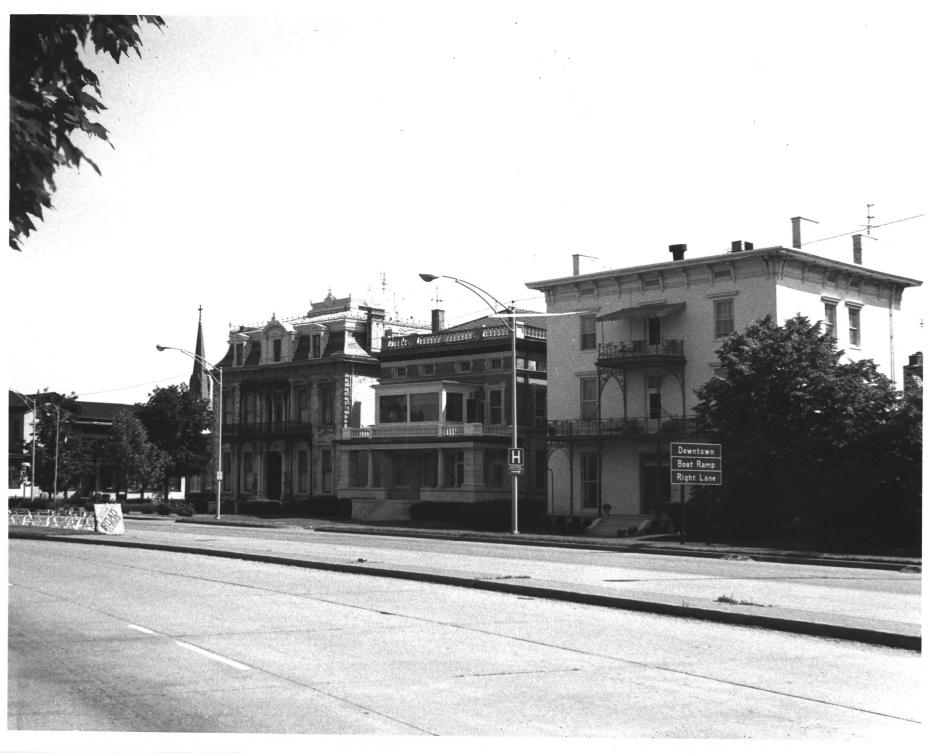

JUL 1 7 1978

JUL 17 1978 Viele-Koch House 400 S. E. Riverside Drive Riverside Historic District Evansville, Indiana Photo: Junior League, Copyright 1976 Negative: Junior League Front view, facing northeast