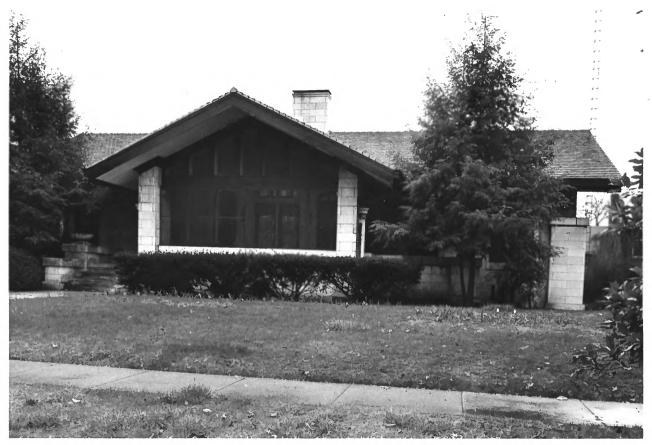

Gilbert House JUL 1 7 1978 700 Sunset Avenue Riverside Historic District Evansville, Indiana Photo: Nancy Long June 1978 Negative: Dept. of Metropolitan Development Evansville, Indiana

NOV 14 1979

Front view, facing northeast