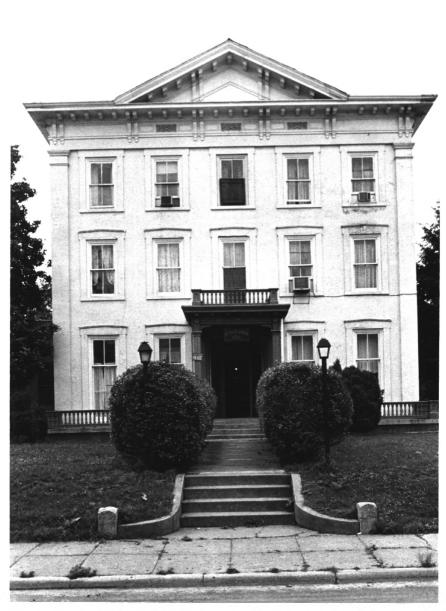

Gilbert House JUL 1 7 1978 700 Sunset Avenue Riverside Historic District Evansville, Indiana Photo: Nancy Long June 1978 Negative: Dept. of Metropolitan Development Evansville, Indiana

NOV 14 1979

Front view, facing northeast