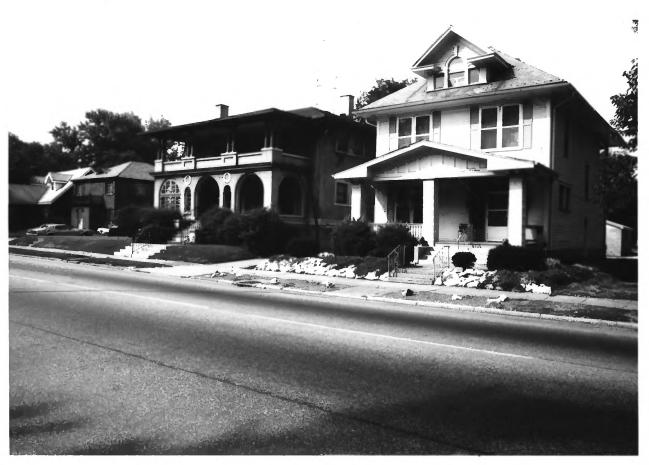

NOV 1 4 1978

JUL 171978 25

Evansville, Indiana Photo: Nancy J. Long, June 1978 Negative: Dept. of Metropolitan Development Evansville, Indiana Negative intrusion, Sunset Drive and Shawnee, view northeast NOV 1 1978