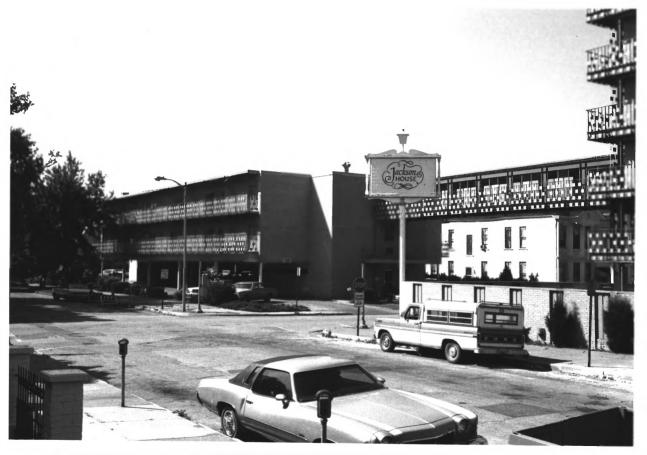

Evansville, Indiana Photo: Nancy J. Long, June 1978 Negative: Dept. of Metropolitan Development Evansville, Indiana Southeast Second Street, view northwest at Cherry NOV 1 4 1978 JUL 1 7 1978

Riverside Historic District