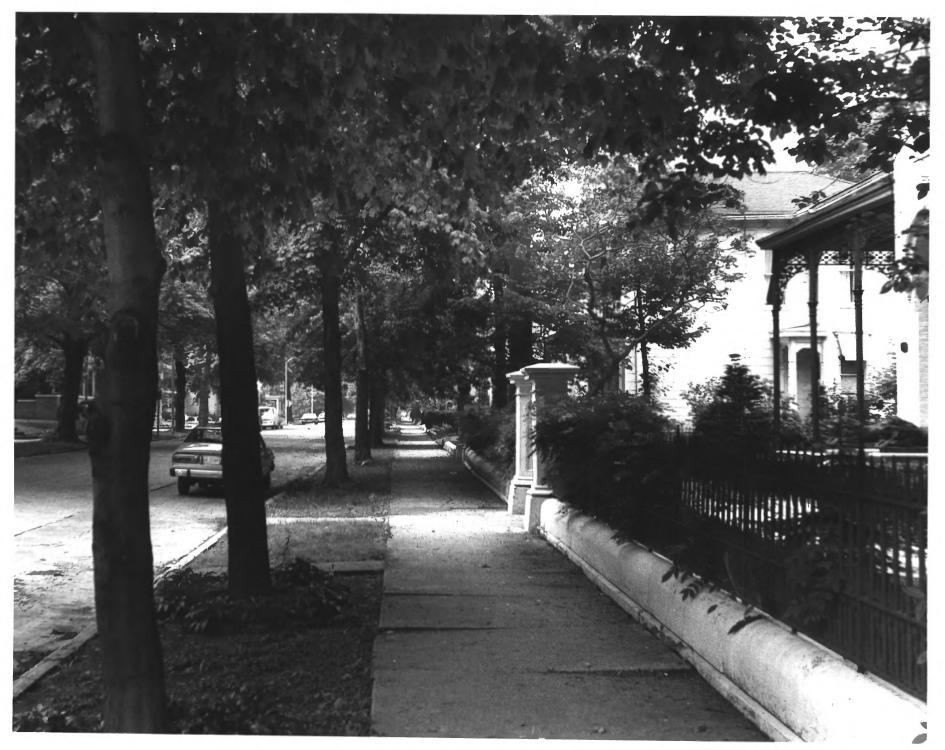

Southeast First Street, view northwest between Chandler and Mulberry

47)

NOV 14 1978 Evansville, Indiana Photo: Nancy J. Long, June 1978 Negative: Dept. of Metropolitan Development Evansville, Indiana Southeast First Street, view looking