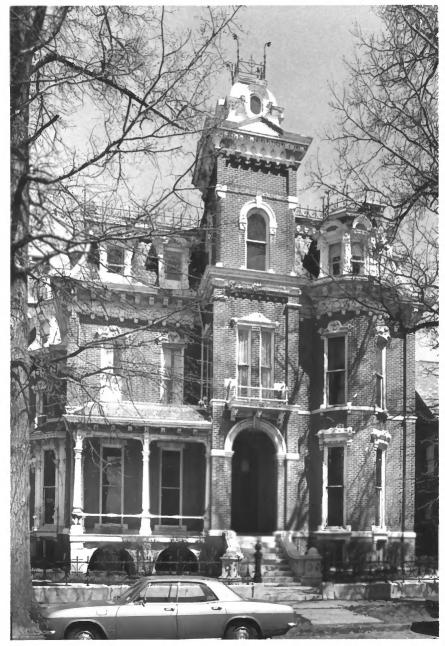

JUL 1 7 1978

JUL 17 1978 Viele-Koch House 400 S. E. Riverside Drive Riverside Historic District Evansville, Indiana Photo: Junior League, Copyright 1976 Negative: Junior League Front view, facing northeast