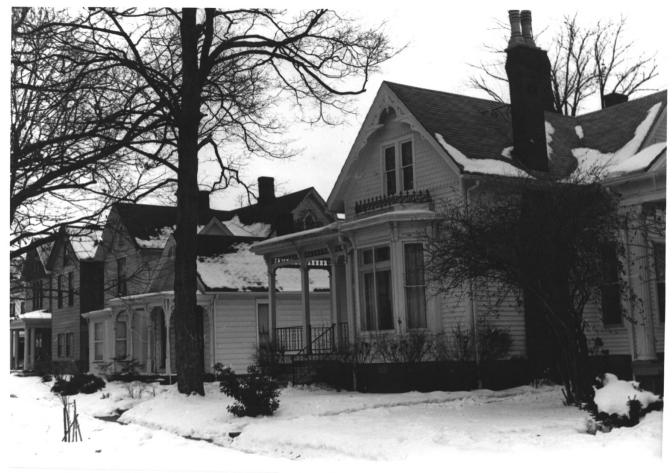

Riverside Historic District Evansville, Indiana Photo: Laurie Hammel, February 1977 Negative: Unknown Southeast First Street, view southwest between Cherry and Oak DV 14 1978 JUL 1 7 1978

Evansville, Indiana Photo: 1976-77 Photographer and negative location unknown Neutral intrusion on Chandler Avenue. view northwest between Riverside and First