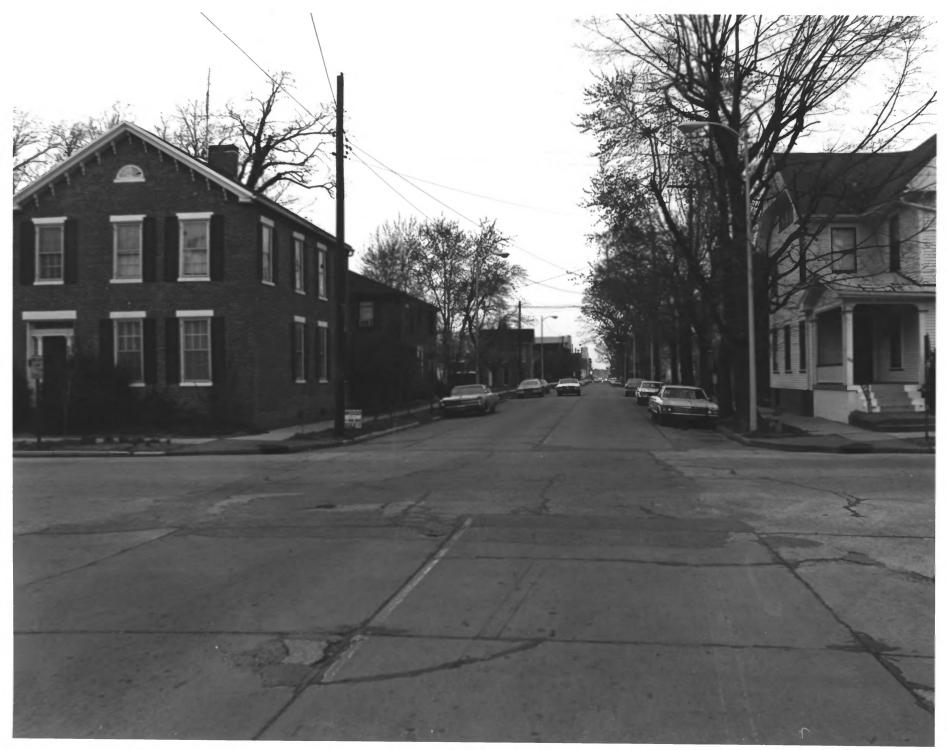

Riverside Historic District

northwest up sidewalk between College and Chandler JUL 1 7 1978

Evansville, Indiana NOV 14 1978

Photo: 1976-77

Photographer and negative location unknown
Southeast Second Street, view northwest
at Blackford