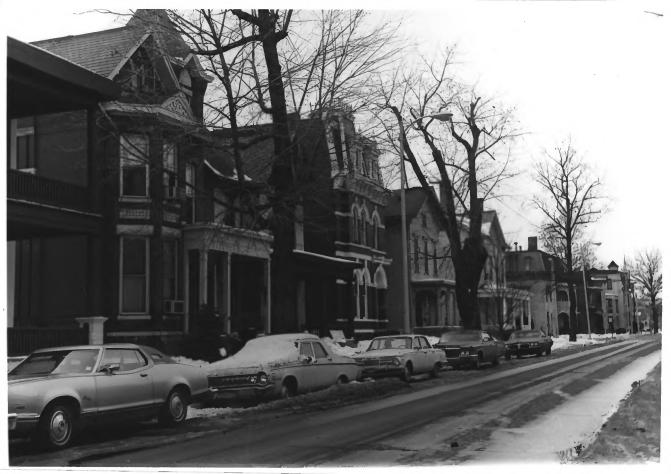

Riverside Historic District Evansville, Indiana Photo: Laurie Hammel, February 1977 Negative: Unknown Southeast Second Street, view northwest between Cherry and Oak Streets

NOV 1 1578 JUL 171978

```
Evansville, Indiana
Photo: Nancy J. Long, 1977
Negative: Dept. of Metropolitan Development
          Evansville, Indiana
Commercial structure, east corner of
 Mulberry and Southeast Second Street
                JUL 171978
   NOV 1 4 1978
```