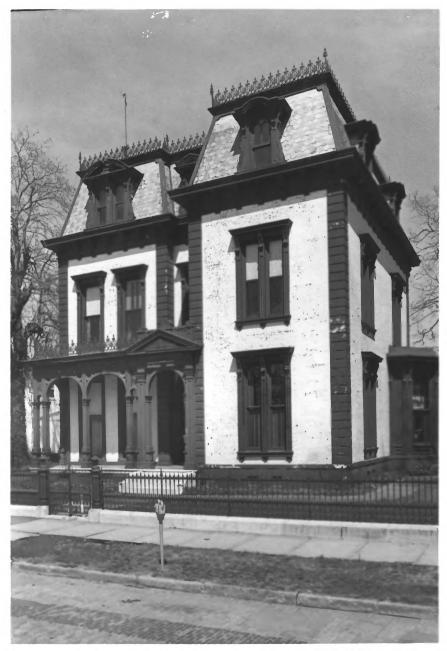

NOV 1 4 1978

JUL 171978 Bosse House 813 Southeast First Street Riverside Historic District Evansville, Indiana Photo: Junior League, Copyright 1976

Negative: Junior League Front view, facing southwest

NOV 14 1978