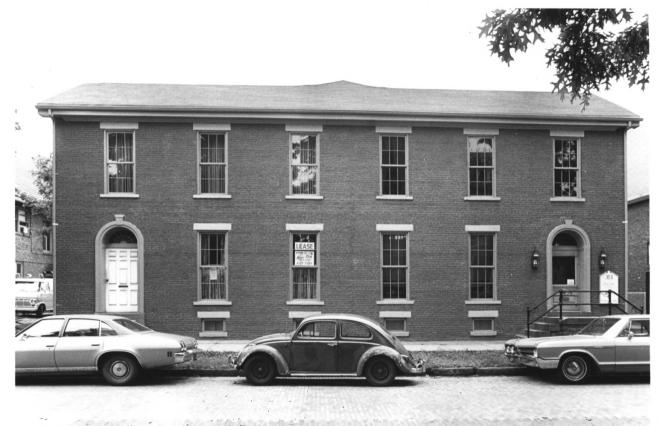

Negative: Dept. of Metropolitan Development Evansville, Indiana View facing southwest

NOV I 1 1978

[14]

```
Owen's Block
121-127 Chestnut Street
Riverside Historic District
Evansville, Indiana
Photo: Nancy J. Long, June 1978
Negative: Dept. of Metropolitan Development
          Evansville, Indiana
View facing southwest
     NOV 1 4 1978
                      JUL 1 7 1978 (15)
```