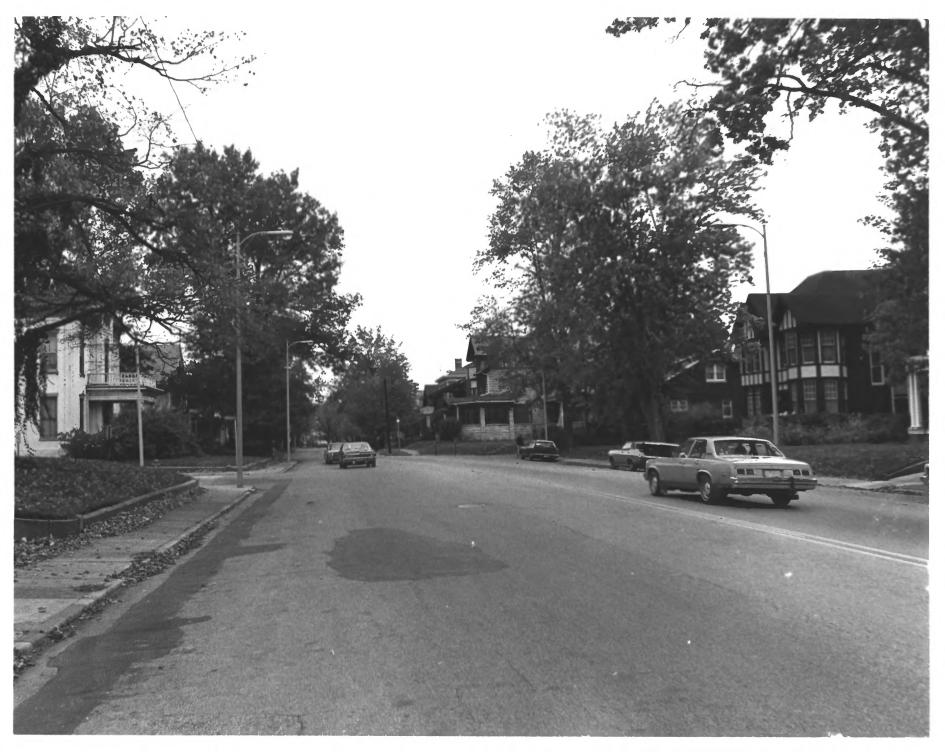

Riverside Historic District Evansville, Indiana Photo: Nancy J. Long, 1977 Negative: Dept. of Metropolitan Development Evansville, Indiana Blackford Avenue, view southwest between Southeast Second and Third

NOV 1 4 1978

JUL 1 7 1978



NOV 14 1978 Riverside Historic District: Evansville, Indiana Photo: Nancy J. Long, June 1978 Negative: Dept. of Metropolitan Development Evansville, Indiana Southeast Riverside Drive, view northeast

between Cherry 20ak

JUL 1 7 1978

44)



Riverside Historic District Evansville, Indiana Photo: 1976-77

NOV 14 1978

Photographer and negative location unknown Southeast Riverside Drive, view southeast at Chandler Avenue

JUL 171976





Riverside Historic District Evansville, Indiana Photo: 1976-77

NOV 14 1978

Photographer and negative location unknown Southeast Riverside Drive, view northwest from near Adams Avenue







Riverside Historic District NOV 14 1978 Evansville, Indiana Photo: Nancy J. Long, June 1978 Negative: Dept. of Metropolitan Development Evansville, Indiana

Southeast First Street, view northwest between Chandler and Mulberry

47)



NOV 14 1978 Evansville, Indiana Photo: Nancy J. Long, June 1978 Negative: Dept. of Metropolitan Development Evansville, Indiana Southeast First Street, view looking

Riversid