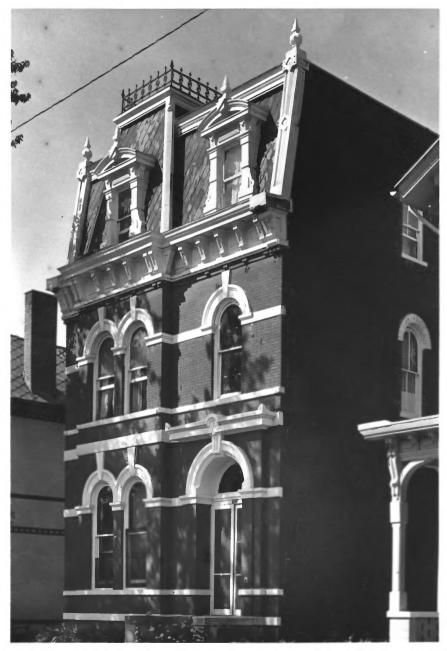

JUL 171978 Garvin House 214 Southeast First Street Riverside Historic District Evansville, Indiana Photo: Junior League. Convright 1976 Negative: Junior League Front view, facing northeast

(

JUL 1 7 1978 John Augustus Reitz House 224 Southeast First Street .Riverside Historic District Evansville, Indiana Photo: Junior League, Copyright 1976 Negative: Junior League Front view, facing northeast