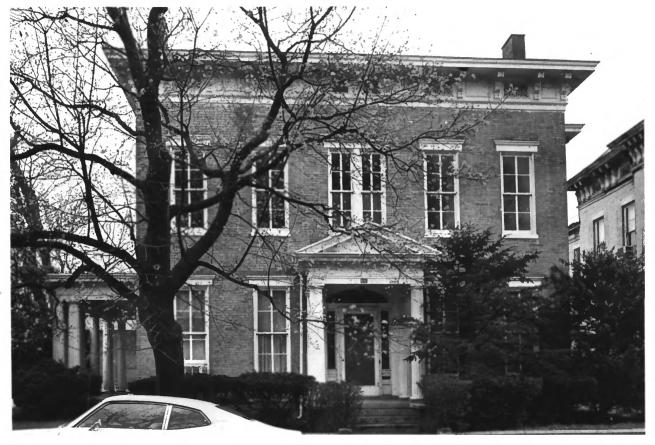

411 Southeast Second Street Riverside Historic District Evansville, Indiana Photo: Junior League, Copyright 1976 Negative: Junior League View facing southwest

JUL 171978

1978

Dyer House

First Presbyterian Church 609 Southeast Second Street Riverside Historic District Evansville, Indiana Photo: Nancy J. Long, June 1978 Negative: Dept. of Metropolitan Development Evansville, Indiana View facing southwest NOV 1 4 1978 JUL 171978