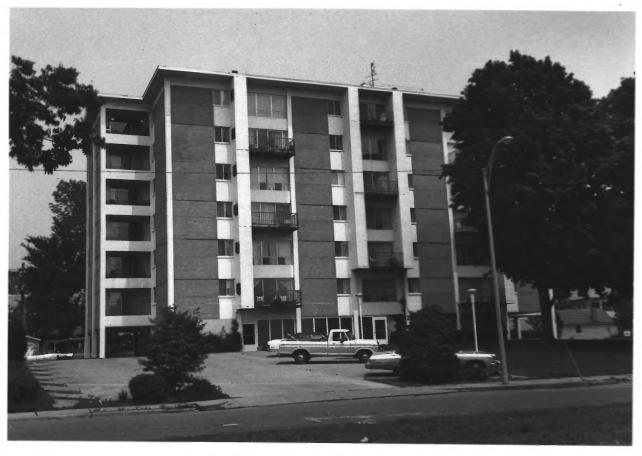

NOV 1 4 1978

JUL 171978 25

Evansville, Indiana Photo: Nancy J. Long, June 1978 Negative: Dept. of Metropolitan Development Evansville, Indiana Negative intrusion, Sunset Drive and Shawnee, view northeast NOV 1 1978

Riverside Historic District Evansville, Indiana Photo: Laurie Hammel, February 1977 Negative: Unknown Southeast First Street, view southwest between Cherry and Oak DV 14 1978 JUL 1 7 1978

Evansville, Indiana Photo: 1976-77 Photographer and negative location unknown Neutral intrusion on Chandler Avenue. view northwest between Riverside and First