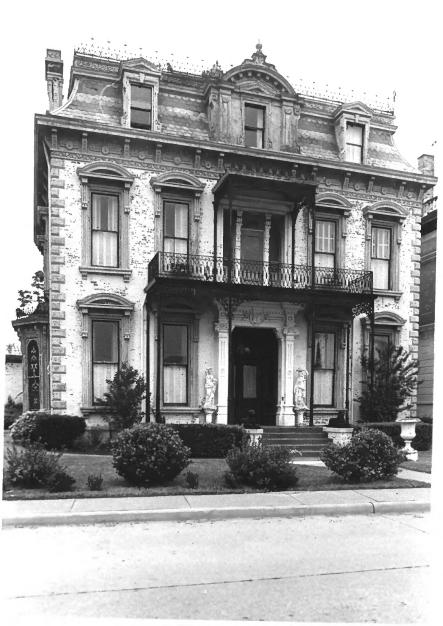

JUL 171978 Garvin House 214 Southeast First Street Riverside Historic District Evansville, Indiana Photo: Junior League. Convright 1976 Negative: Junior League Front view, facing northeast

(

JUL 1 7 1978 John Augustus Reitz House 224 Southeast First Street .Riverside Historic District Evansville, Indiana Photo: Junior League, Copyright 1976 Negative: Junior League Front view, facing northeast