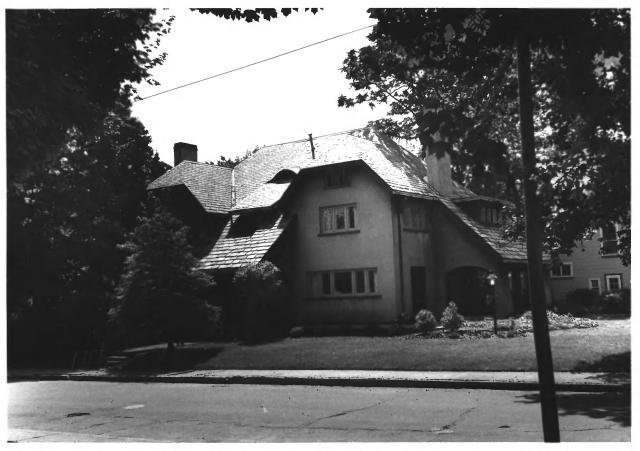

Gilbert House JUL 1 7 1978 700 Sunset Avenue Riverside Historic District Evansville, Indiana Photo: Nancy Long June 1978 Negative: Dept. of Metropolitan Development Evansville, Indiana

NOV 14 1979

Front view, facing northeast