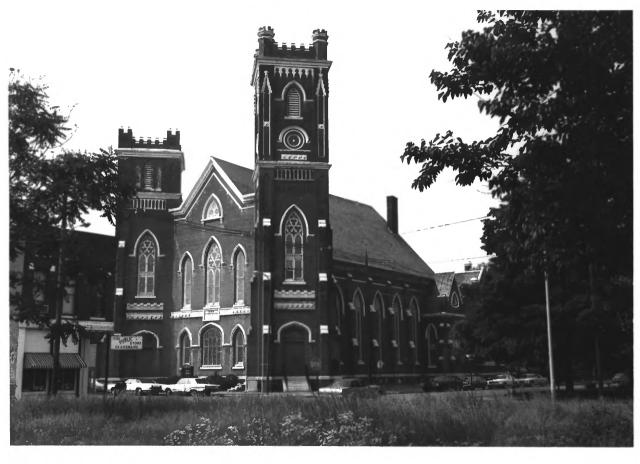

MOV 1 4 1978

St. Paul's Episcopal Church 301 Southeast First Street Riverside Historic District NOV 1 4 1978 Evansville, Indiana Photo: Nancy J. Long, June 1978 Negative: Dept. of Metropolitan Development Evansville, Indiana View facing southwest JUL 1 7 1979