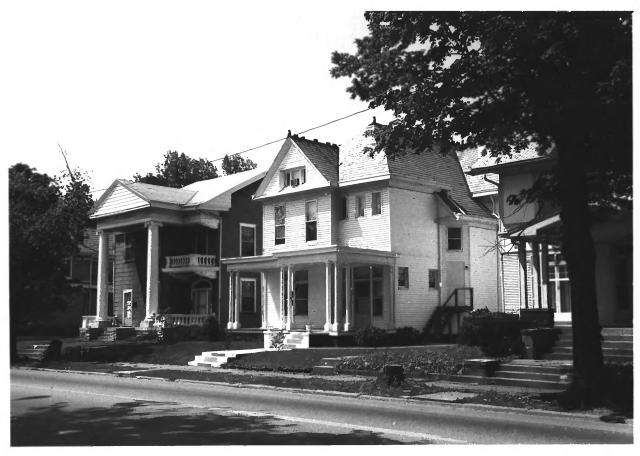

JUL 171978 Nisbet House 310 Southeast First Street Riverside Historic District Evansville, Indiana Photo: Junior League, Copyright 1976 Negative: Junior League Front view facing east

MOV 14 1978

8

JUL 171978 Stockwell-Wheeler House 313-315 Southeast First Street Riverside Historic District Evansville, Indiana Photo: Junior League, Copyright 1976 Negative: Junior League Front elevation facing southwest