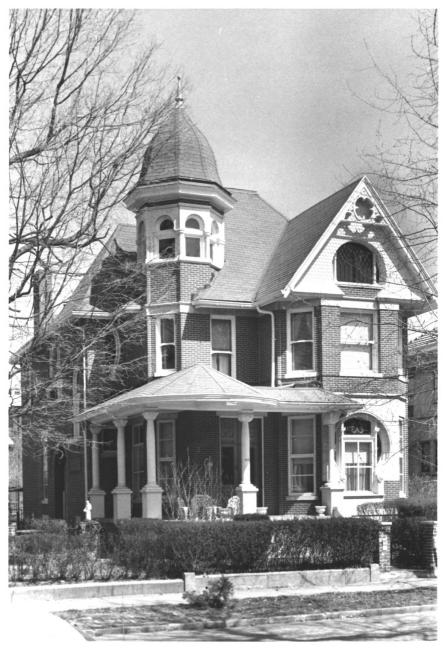

Gilbert House JUL 1 7 1978 700 Sunset Avenue Riverside Historic District Evansville, Indiana Photo: Nancy Long June 1978 Negative: Dept. of Metropolitan Development Evansville, Indiana

NOV 14 1979

Front view, facing northeast