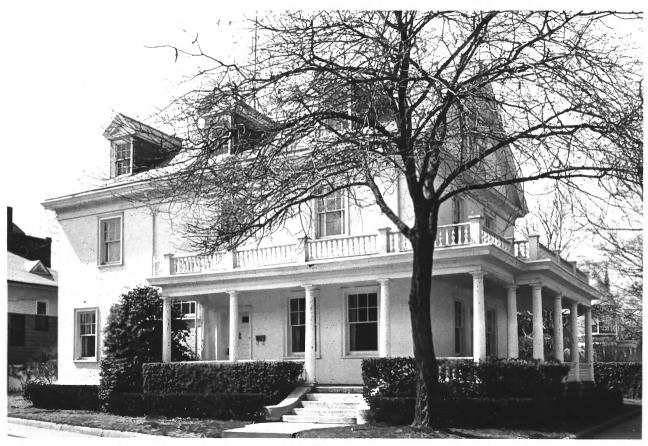

John Morford Stockwell House (Morgan Manor) 605 S. E. Riverside Drive Riverside Historic District JUL 171978 Evansville, Indiana Photo: Junior League 1976 Negative: Junior League Front elevation, facing southwest