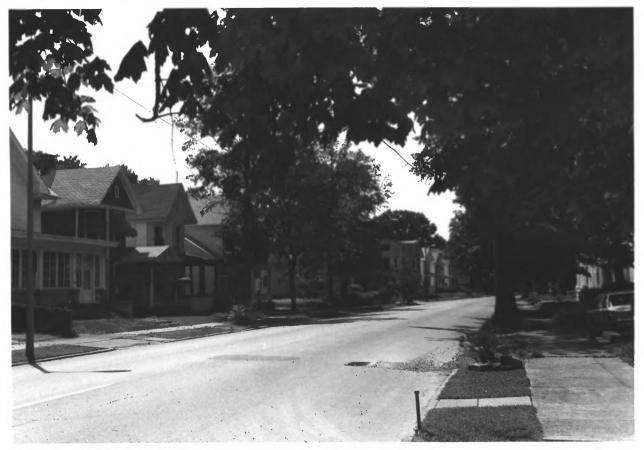

Riverside Historic District Evansville, Indiana Photo: Laurie Hammel, February 1977 Negative: Unknown Southeast First Street, view southwest between Cherry and Oak DV 14 1978 JUL 1 7 1978

Evansville, Indiana Photo: 1976-77 Photographer and negative location unknown Neutral intrusion on Chandler Avenue. view northwest between Riverside and First

Riverside Historic District Evansville, Indiana Photo: Laurie Hammel, February 1977 Negative: Unknown Southeast Second Street, view northwest between Cherry and Oak Streets

NOV 1 1578 JUL 171978

```
Evansville, Indiana
Photo: Nancy J. Long, 1977
Negative: Dept. of Metropolitan Development
          Evansville, Indiana
Commercial structure, east corner of
 Mulberry and Southeast Second Street
                JUL 171978
   NOV 1 4 1978
```