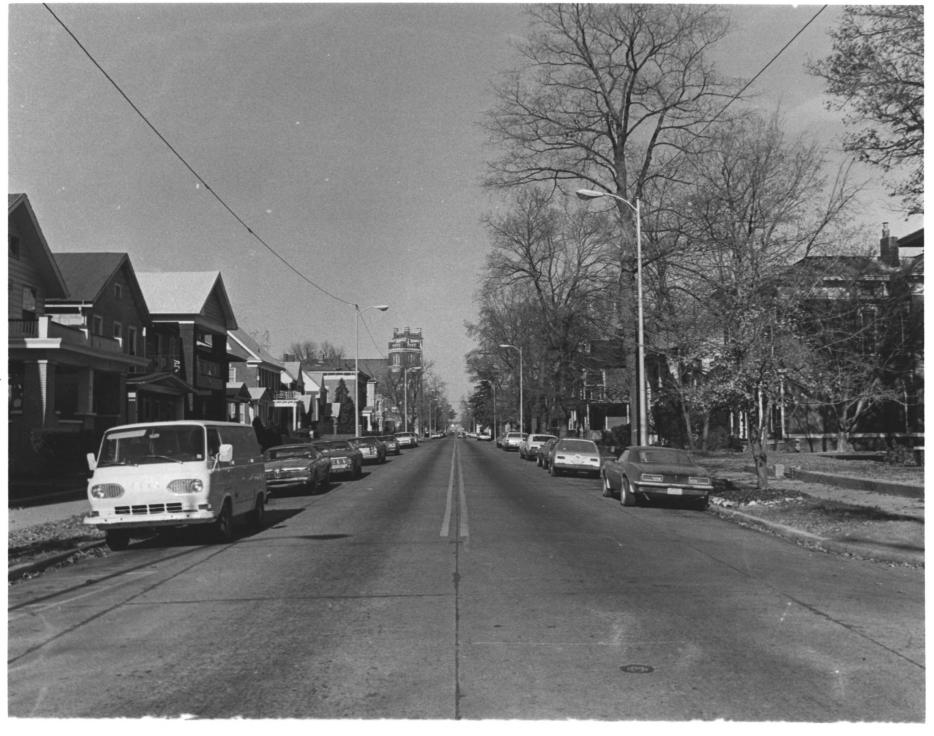

Riverside Historic District

northwest up sidewalk between College and Chandler JUL 1 7 1978

Evansville, Indiana NOV 14 1978

Photo: 1976-77

Photographer and negative location unknown
Southeast Second Street, view northwest
at Blackford