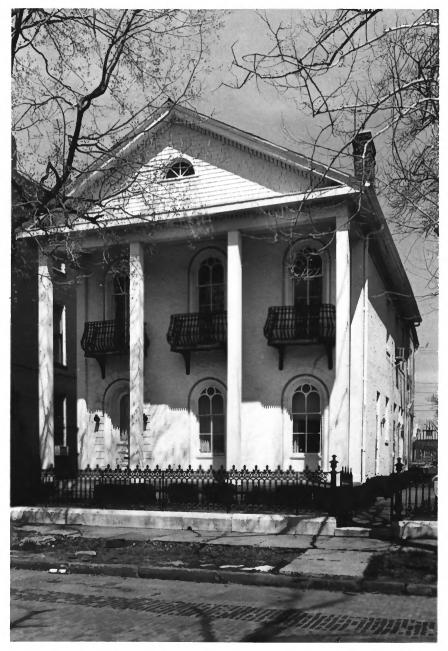

JUL 1 7 1978

JUL 17 1978 Viele-Koch House 400 S. E. Riverside Drive Riverside Historic District Evansville, Indiana Photo: Junior League, Copyright 1976 Negative: Junior League Front view, facing northeast