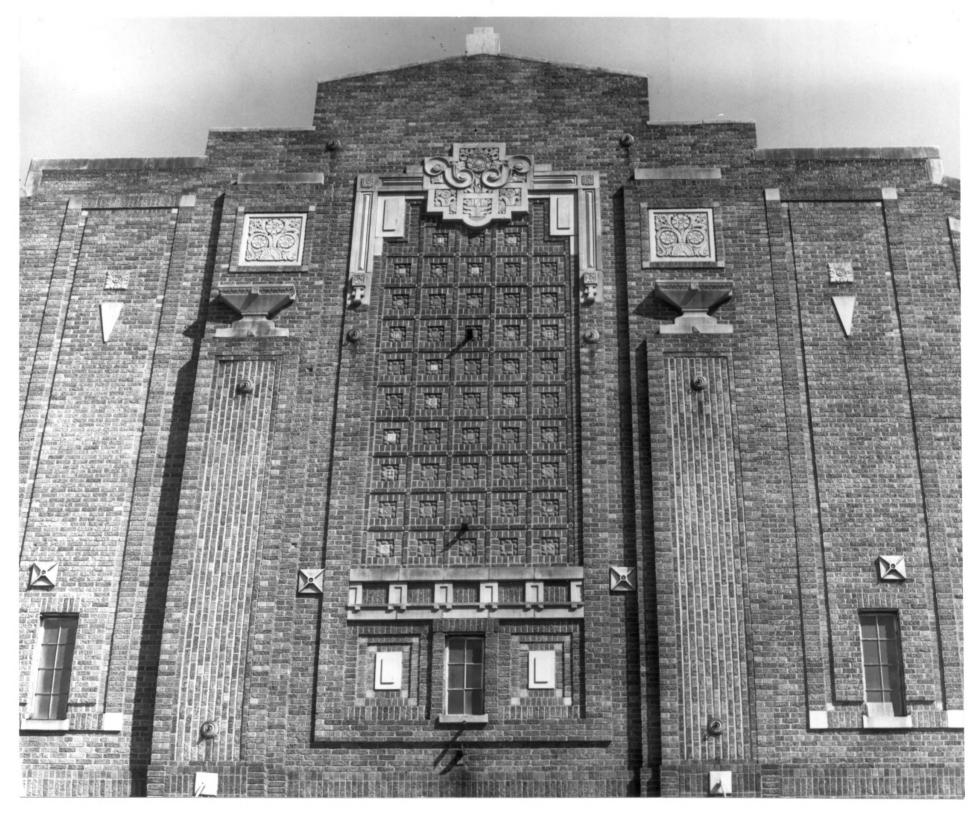

SAENGER THEATRE Hattiesburg, Forrest County, Mississippi Francis Farmer February 9, 1979 1402 Mamie St. - Hattiesburg, Miss. 39401 Southwest (main) and southeast (side) facades, looking north. Photo 2 of 3 APR 1 8 1979