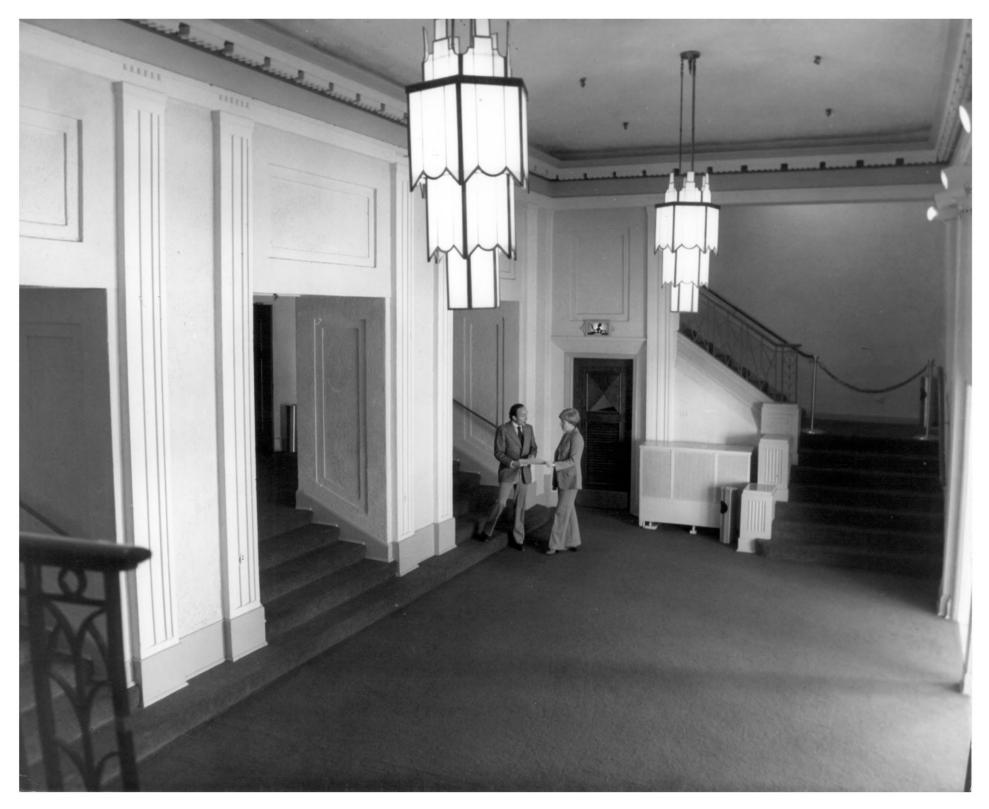

## SAENGER THEATRE

- Hattiesburg, Forrest County, Mississippi Francis Farmer
- February 9, 1979
- 1402 Mamie St.-Hattiesburg, Miss. 39401 Main lobby taken from west staircase to balconies, looking southeast. Outer vestibule and front doors to right; upper loggia and main auditorium to left. Photo 3 of 3 APR 1 8 1979
  - MAY 29 1979