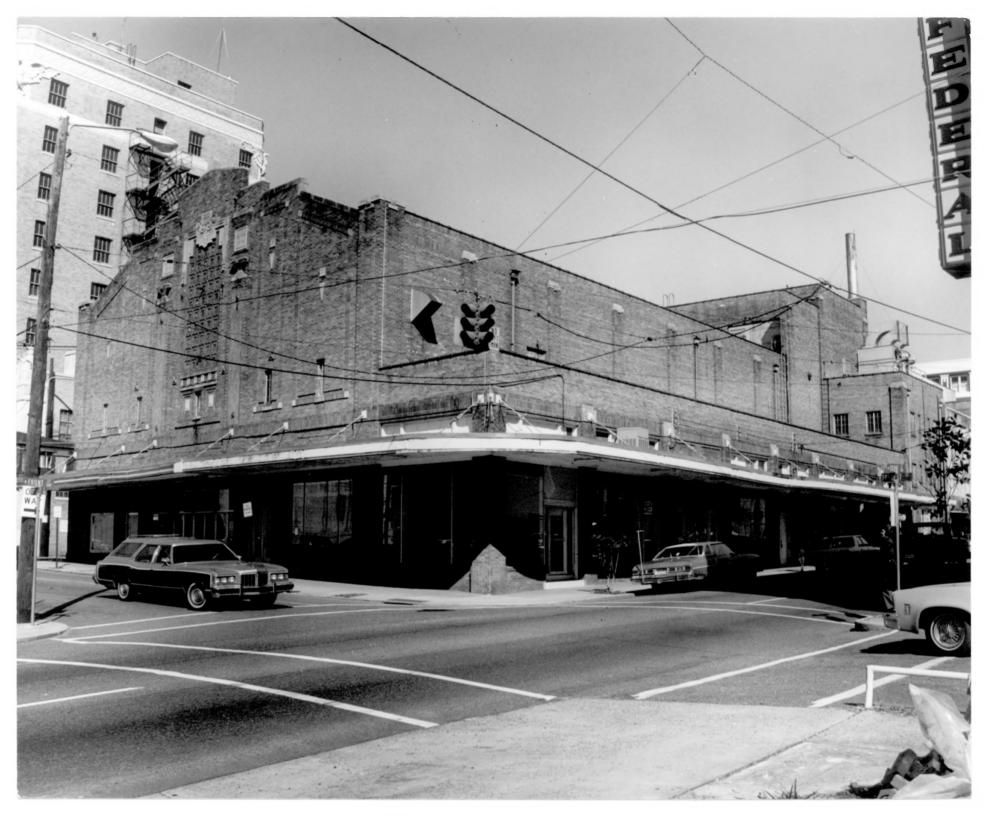

MAY 29 1979

SAENGER THEATRE Hattiesburg, Forrest County, Mississippi Francis Farmer February 9, 1979 1402 Mamie St. - Hattiesburg, Miss. 39401 Southwest (main) facade, looking northeast. Photo 1 of 3