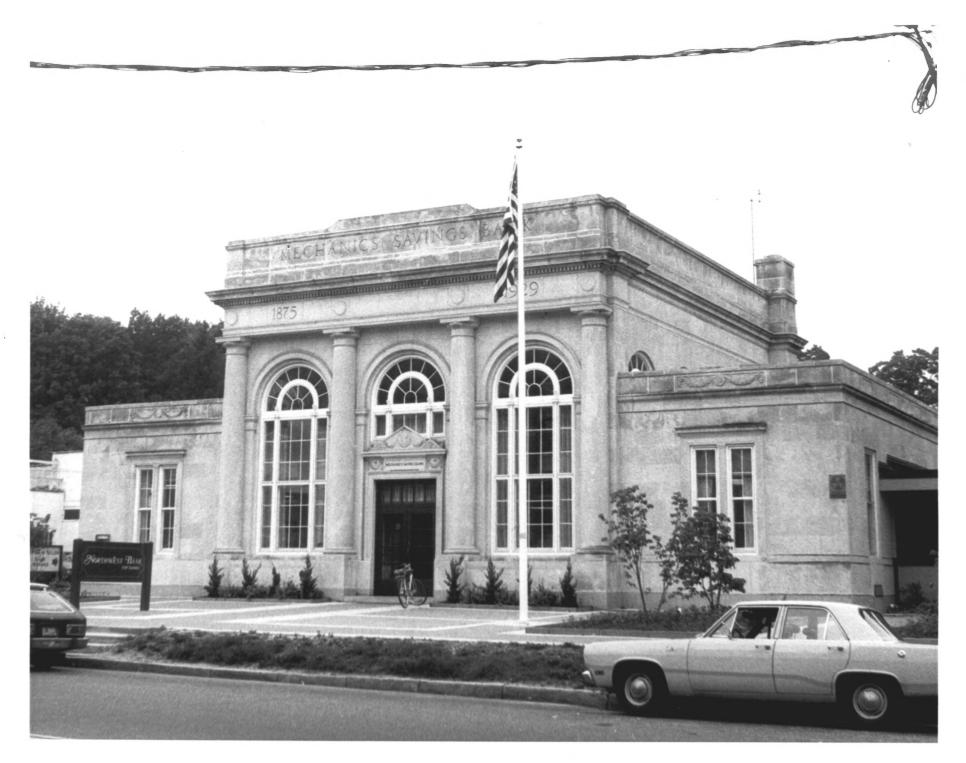

Amendment to Winsted Green National Register Historic District Winsted, Litchfield County, CT D. Ransom Photo, 6/80 Negative: Connecticut Historical Commission

NORTHWEST BANK FOR SAVINGS

86 Main Street VIEW NORTHWEST Photo 1 of 6