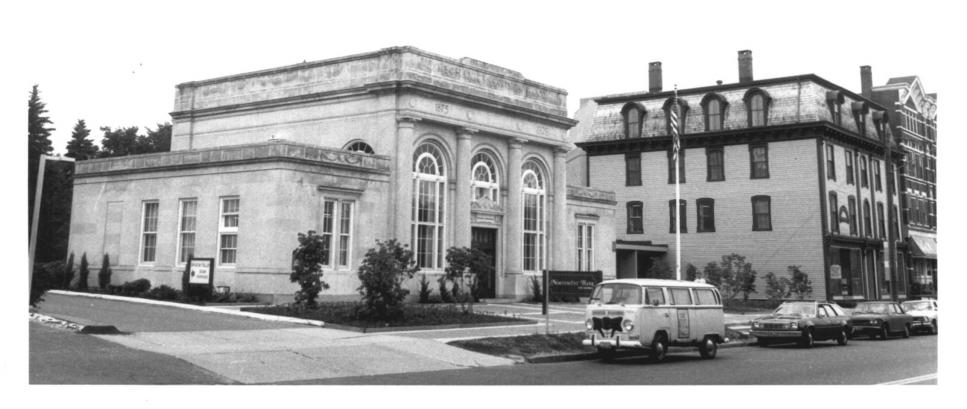

Amendment to Winsted Green National Register Historic District Winsted, Litchfield County, CT

D. Ransom Photo. 6/80 Negative: Connecticut

Historical Commission

NORTHWEST BANK FOR SAVINGS 86, 70-74 Main Street