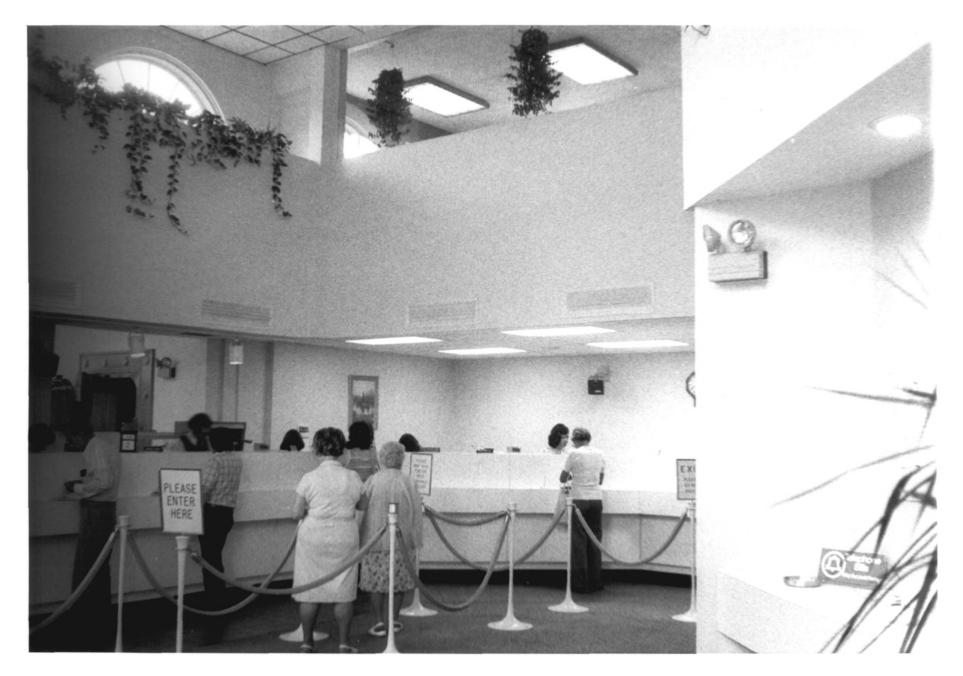

VIEW NORTHEAST

Photograph 4 of 6

Amendment to Winsted Green National Register Historic District Winsted, Litchfield County, CT

D. Ransom Photo, 6/80 Negative: Connecticut Historical Commission

NORTHWEST BANK FOR SAVINGS, INTERIOR, VIEW NORTHWEST