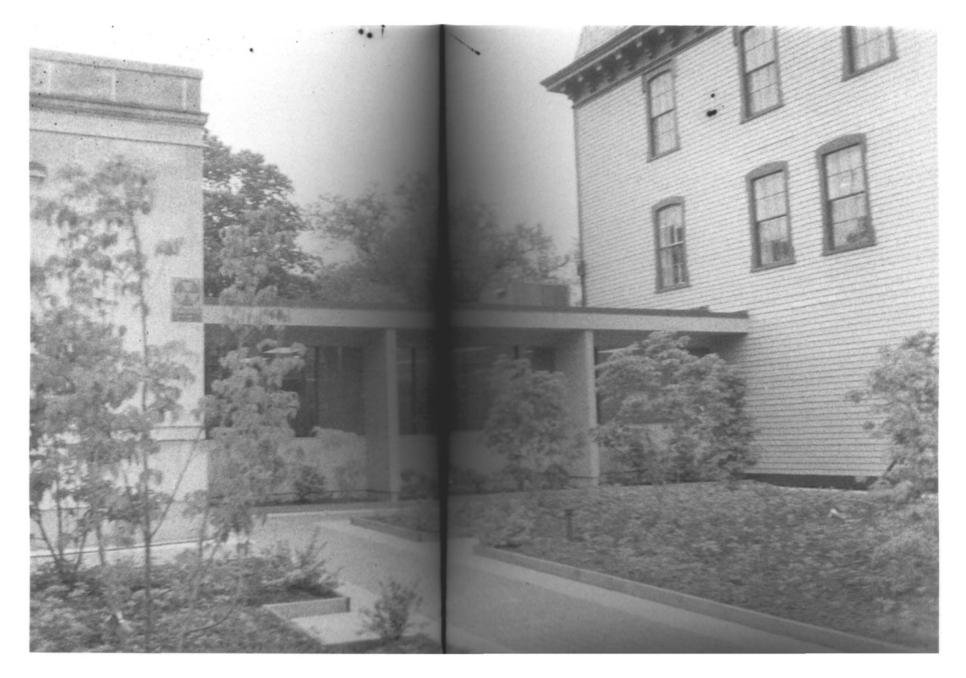

Amendment to Winsted Green National Register Historic District Winsted, Litchfield County, CT D. Ransom Photo, 6/80

Negative: Connecticut Historical Commission CONNECTOR, VIEW NORTHEAST

Photograph 3 of 6