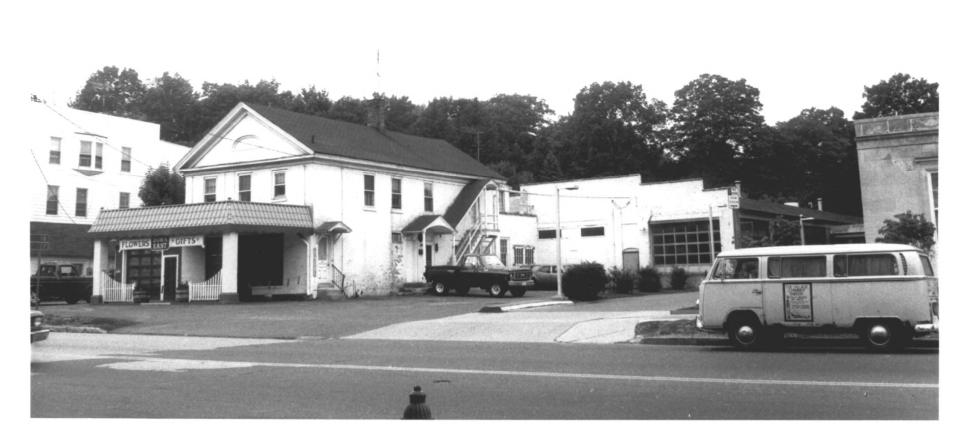

Amendment to Winsted Green National Register Historic District Winsted, Litchfield County, CT

D. Ransom Photo, 6/80

Negative: Connecticut Historical Commission

NEXT PROPERTY WEST VIEW NORTHWEST Photo 2 of 6