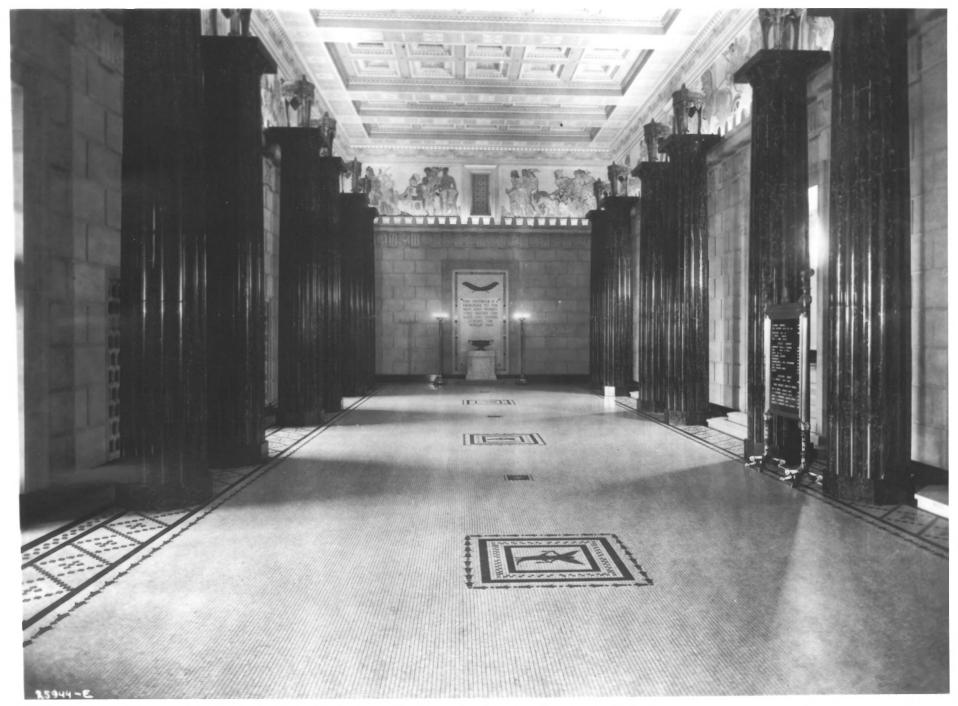

CALIFORNIA STATE LIBRARY

State Blogs: liberry-lovers: Foyer - VESTI bule

Neg# 8271

Library and Courts Bldg., Capitol Exten-City & County of Sacramento, California photographer unknown, prob. ca. 1929

> If this material is under copyright status, it has been reproduced for the purpose of private study only.

sion Group, 914 Capitol Mall

California State Library Court Room first floor

No. 16 of 32

and must not be further reproduced or distributed without permission of the copyright owner. CALIFORNIA STATE LIBRARY