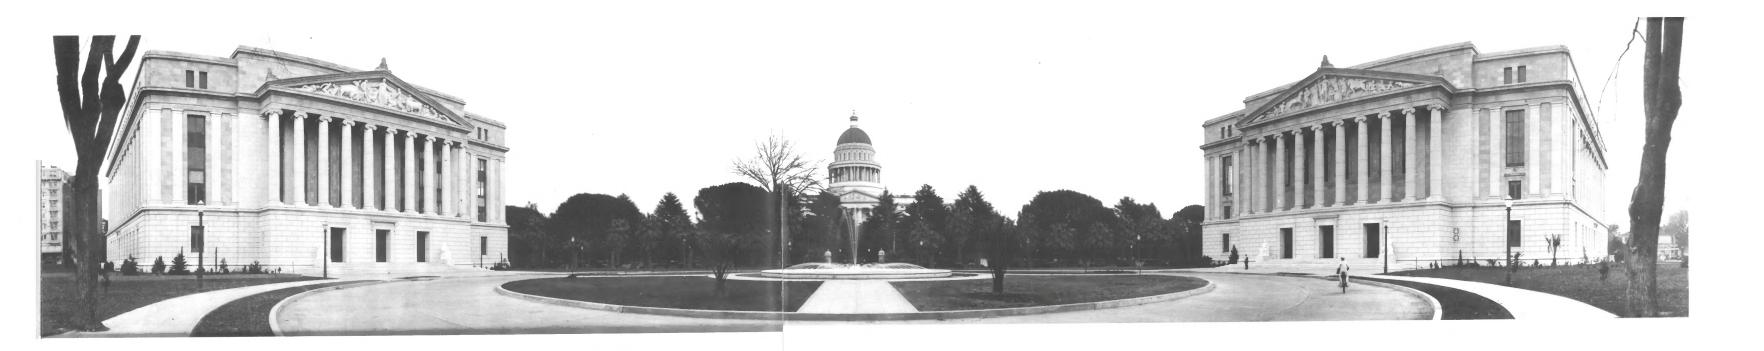

Library & Courts Bldg on lt.; fountain plaza center; Office Bldg on rt; Capi Extension Group 900 block Capitol Mall

State Brigs: Capital Extension

Neg # 2448

Diaza Con City & County of Sacramento, California photographer unknown, ca. 1927 California State Library Taken from Capitol looking west

No. 4 of 32

```
If this material is under copyright status, it has been reproduced for the purpose of private study only, and must not be further reproduced or distributed without permission of the copyright owner.

CALIFORNIA STATE LIBRARY

Source: ALF State Anchives
```

```
Source: ALF State Anchives
RECORD TITLE: State Capital Photo
LOCATION: UB443 F3757:26
```

Office Bldg on lt; fountain plaza & Capitol center; Lib. & Cts. Bldg on rt Capitol Extension Group 900 bl. Cap.Mall. City & County of Sacramento, California photographer unknown, ca. 1927 California State Archives Looking east No. 5 of 32