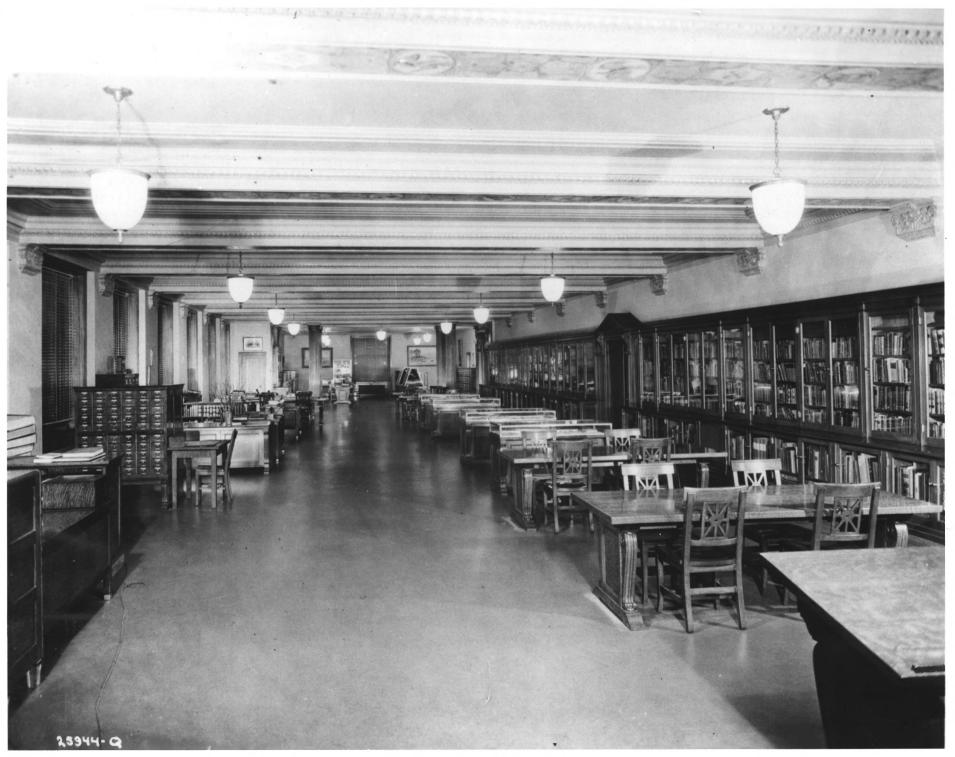

Source: CALIF. Section Photograph Collection

State Blogs CAUF State Wibrary: (AUF Room)

Neg# 5685 Library & Courts Bldg., Capitol Extension Group 914 Capitol Mall

Neg# 5685 Library & Courts Bldg., Capitol Extension Group, 914 Capitol Mall City & County of Sacramento, California photographer unknown, prob. ca. 1929 California State Library California Room looking from east to west.