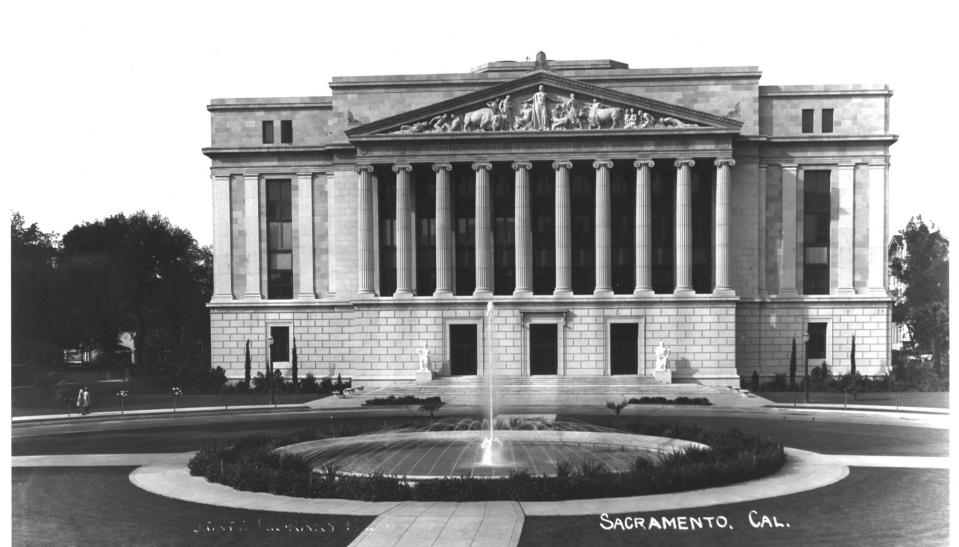

CALIFORNIA STATE LIBRARY

State Bilds: Library-Courts Bldgs

Neg # 6578 Library & Courts Bldg - Capitol Ext.
Group; 914 Capitol Mall
City & County of Sacramento, California
photographer unknown, July 1926
California State Library
Looking to southwest at front & east
side; landscaping underway
No. 9 of 32

If this material is under copyright status, it has been reproduced for the purpose of private study only, and must not be further reproduced or distributed without permission of the copyright owner. CALIFORNIA STATE LIBRARY

Source: CALIF SECTION Phategraph Collection

Bldg

State Blogs: State library: library + Courts

Library & Courts Bldg - Capitol Ext. Neg 4924 Group, 914 Capitol Mall City & County of Sacramento, California photographer [?] Lugg, ca. 1938 California State Library

Looking to south; front facade with fountain plaza in foreground

No. 10 of 32

status, it has been reproduced for the purpose of private study only, and must not be further reproduced or distributed without permission of the copyright owner. CALIFORNIA STATE LIBRARY