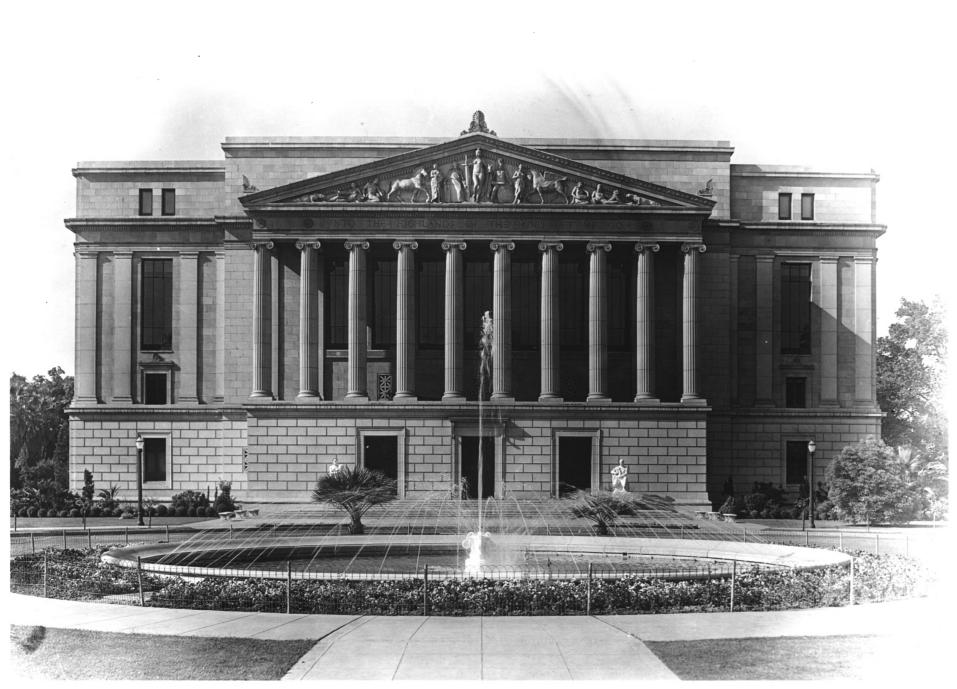

Source: CALIF SECTION Phategraph Collection

Bldg

State Blogs: State library: library + Courts

Library & Courts Bldg - Capitol Ext. Neg 4924 Group, 914 Capitol Mall City & County of Sacramento, California photographer [?] Lugg, ca. 1938 California State Library

Looking to south; front facade with fountain plaza in foreground

No. 10 of 32

status, it has been reproduced for the purpose of private study only, and must not be further reproduced or distributed without permission of the copyright owner. CALIFORNIA STATE LIBRARY