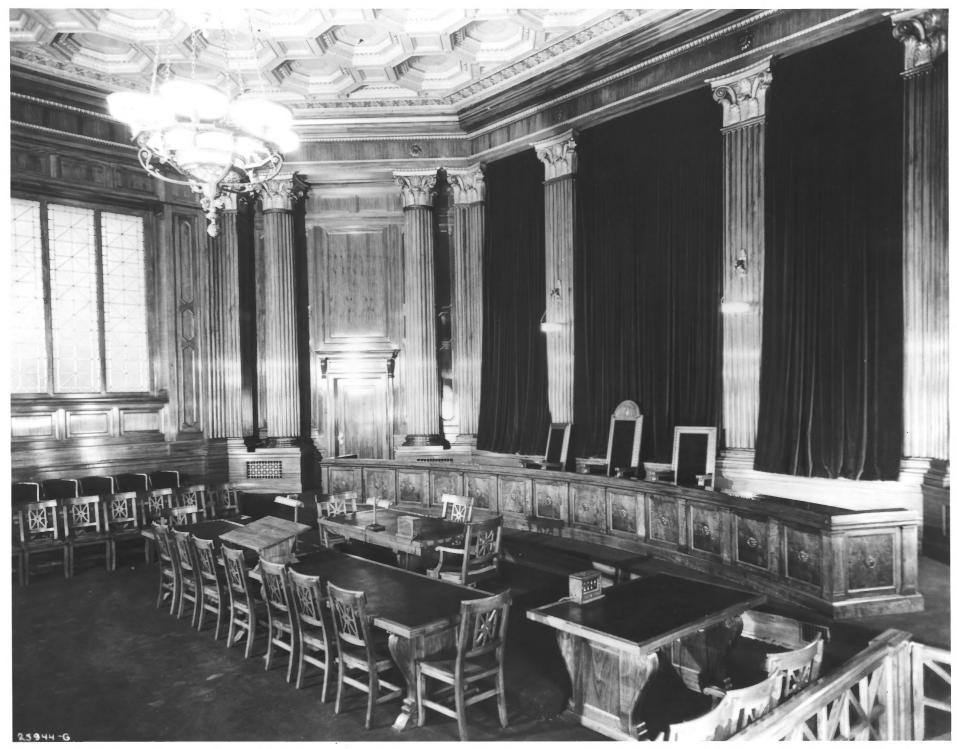

Source: CALIF SECTION Photograph Collection

Supreme + Appelate Court Recon, 1st

If this material is under copyright status, it has been reproduced for the purpose of private study only, and must not be further reproduced or distributed without permission of the copyright owner.

Source: CALIF. Section Photograph Collection

State Blogs: Library - Courts Blog Court-Room) Library & Courts Bldg., Capitol Exten-Neg # 6577 sion Group, 914 Capitol Mall City & County of Sacramento, California photographer unknown, prob. ca. 1929 California State Library Court Room fifth floor converted to Dept. of Education's "board room." No. 17 of 32