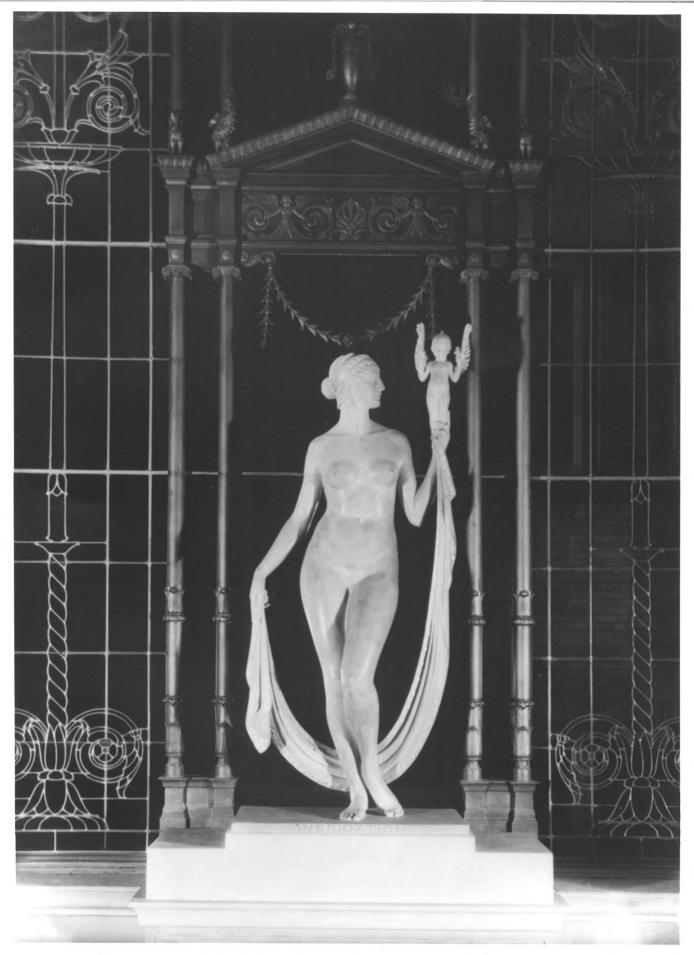

Library & Courts Bldg., Capitol Extension Group, 914 Capitol Mall
City & County of Sacramento, California photographer unknown, probaca. 1929
California State Library
Bronze statue "Inspiration" by Sanford in west window of Catalogue Room.
No. 21 of 32