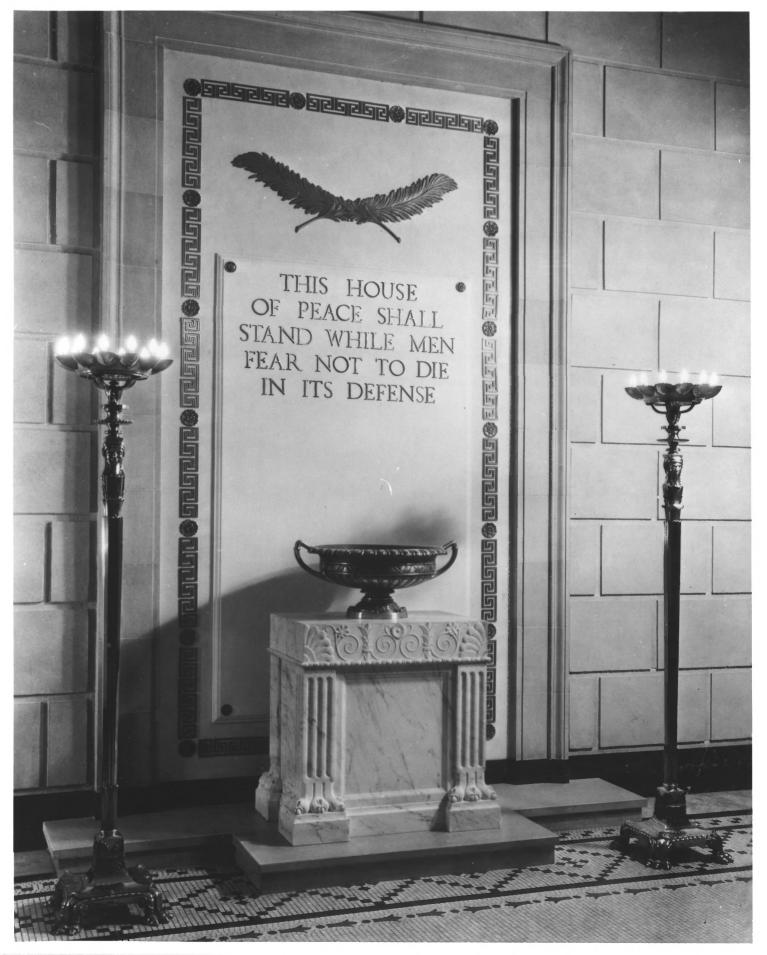

No. 14 cf 32

If this material is under copyright status, it has been reproduced for

Library & Courts Bldg., Capitol Extension Group, 914 Capitol Mall City & County of Sacramento, California photographer unknown, prob. ca. 1929 California State Library Memorial Vestibule, marble & bronze plaque, base, urn & lamps west end No. 15 of 32