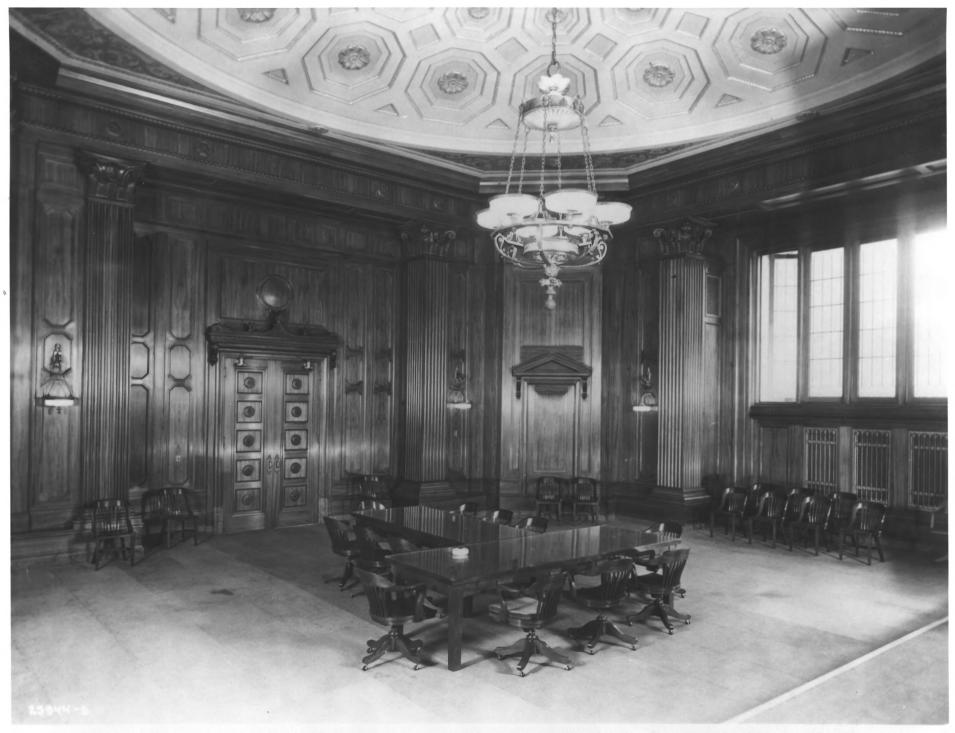

sion Group, 914 Capitol Mall

California State Library Court Room first floor

No. 16 of 32

and must not be further reproduced or distributed without permission of the copyright owner. CALIFORNIA STATE LIBRARY

Source: CALIF SECTION Photograph Collection

Supreme + Appelate Court Recon, 1st

If this material is under copyright status, it has been reproduced for the purpose of private study only, and must not be further reproduced or distributed without permission of the copyright owner.

Source: CALIF. Section Photograph Collection

State Blogs: Library - Courts Blog Court-Room) Library & Courts Bldg., Capitol Exten-Neg # 6577 sion Group, 914 Capitol Mall City & County of Sacramento, California photographer unknown, prob. ca. 1929 California State Library Court Room fifth floor converted to Dept. of Education's "board room." No. 17 of 32