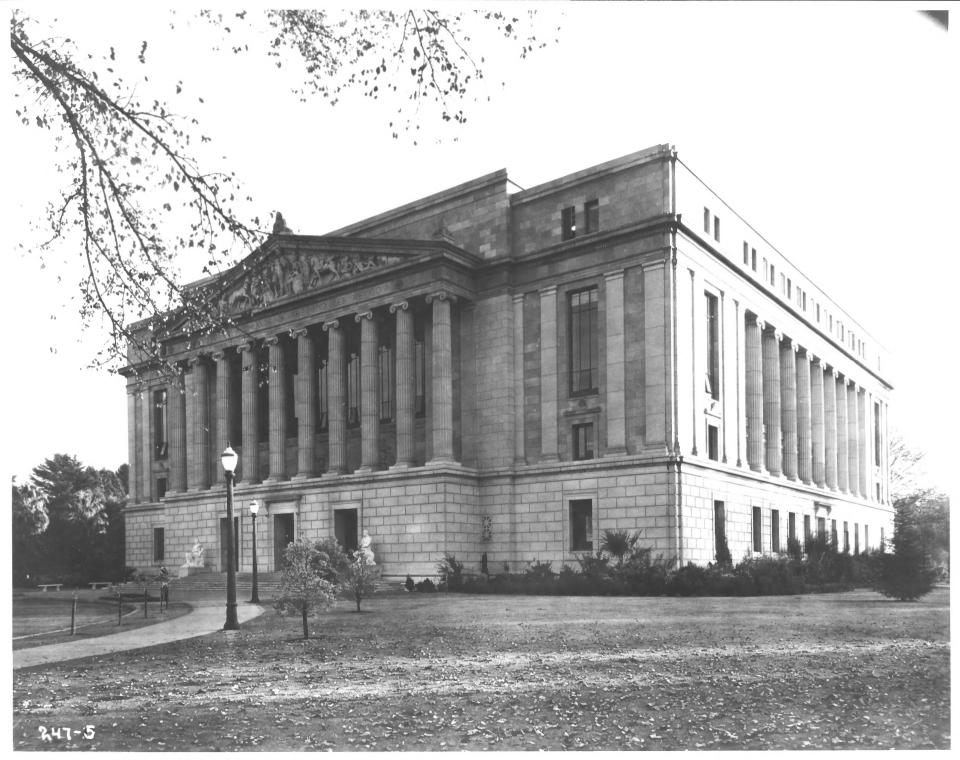

If this material is under copyright

Source: CALIE State ArchivES

Record title: Finance-Administration - Director - State (Apital (Bldgs)-

California State Archives

Library & Courts Bldg. - Capitol Ext. Location UB 258 Box 1 F3254 22 Group, 914 Capitol Mall City & County of Sacramento, California photographer unknown, ca. 1932 Looking to southeast at front facade

and west side. No. 11 of 32

Main entrance Whomy Courts Bidg. CALIFORNIA STATE LIBRARY

the copyright owner. or distributed without permission of and must not be further reproduced the purpose of private study only,