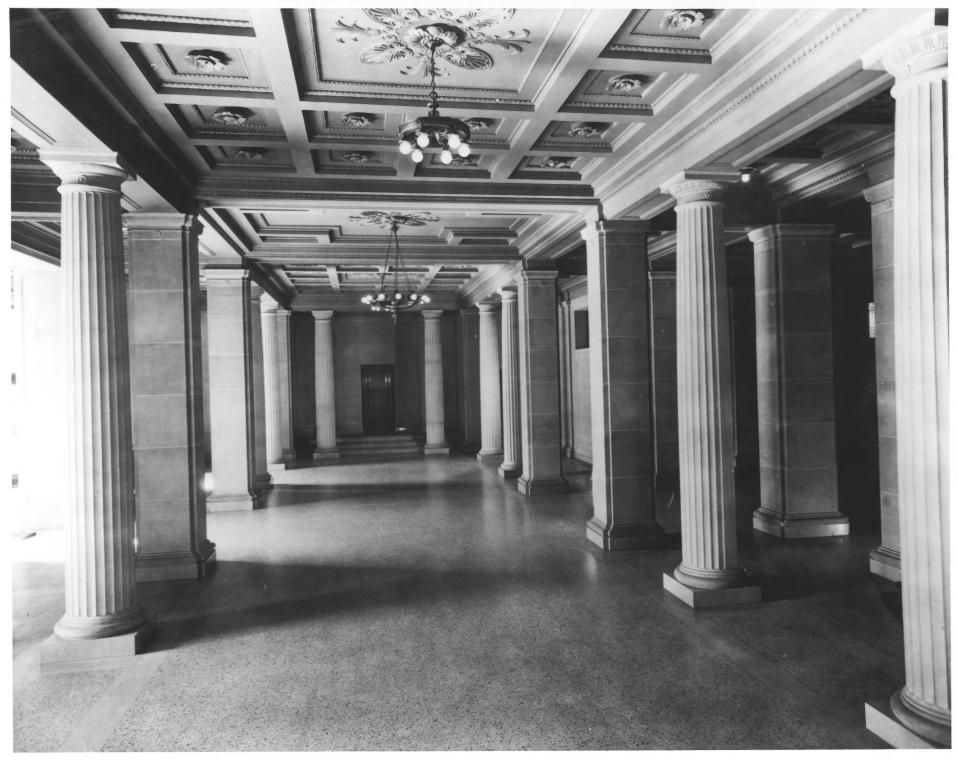

Source: CAUF SECTION Photograph Collection State Blogs: Office Blog # 1: INTERIOR: TOYER

Office Building-Capitol Extension Group 914 Capitol Mall City & County of Sacramento, California photographer unknown, prob. ca. 1928 California State Library

No. 13 of 32

Inner vestibule, cross view east to west

the purpose of private study only, and must not be further reproduced or distributed without permission of the copyright owner. CALIFORNIA STATE LIBRARY Source: CALIF SECTION Photograph Collection StATE BKGS: Cibrary-Courts Bldg: Foyer + VESTI bule Neg # 813 Library & Courts Bldg., Capitol Extension Group, 914 Capitol Mall City & County of Sacramento, California photographer unknown, prob. ca. 1929 California State Library Memorial Vestibule, cross view west to east.