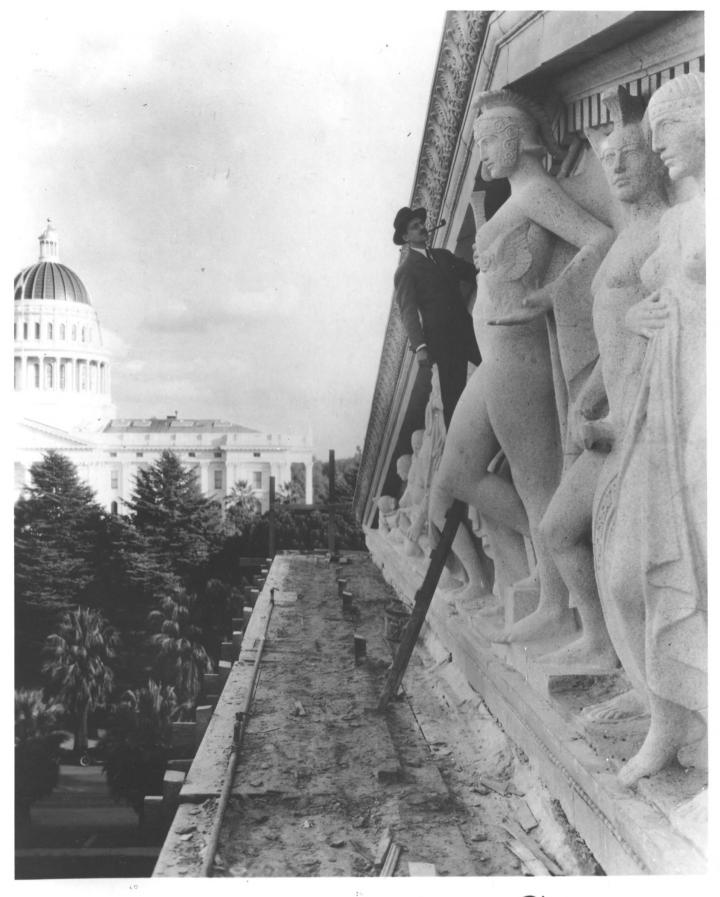

CALIFORNIA STATE LIBRARY

Source: Alif SECTION Photograph Collection

Sawford, Eduard Field, Jr.

Neg #94/1 Pediment of Lib. & Cts. Bldg-Capitol
Extension Group, 914 Capitol Mall
City & County of Sacramento, California
photographer unknown; signed by sculptor
"Sanford Jr 1925"
Looking east
California State Library

No. 8 of 32

If this material is under copyright status, it has been reproduced for the purpose of private study only, and must not be further reproduced or distributed without permission of the copyright owner.