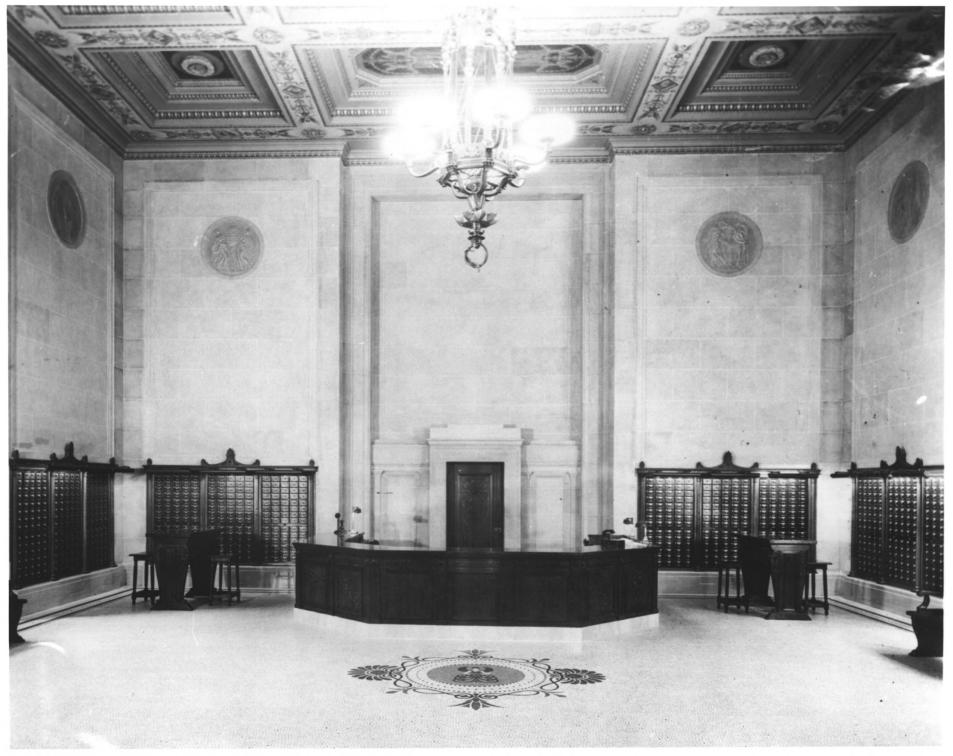

Library & Courts Bldg., Capitol Extension Group, 914 Capitol Mall City & County of Sacramento, California photographer "McCurry", prob. ca. 1929 California State Library Public Catalogue Room looking inward to south. Orig. photo shows ceiling & chandelier No. 20 of 32