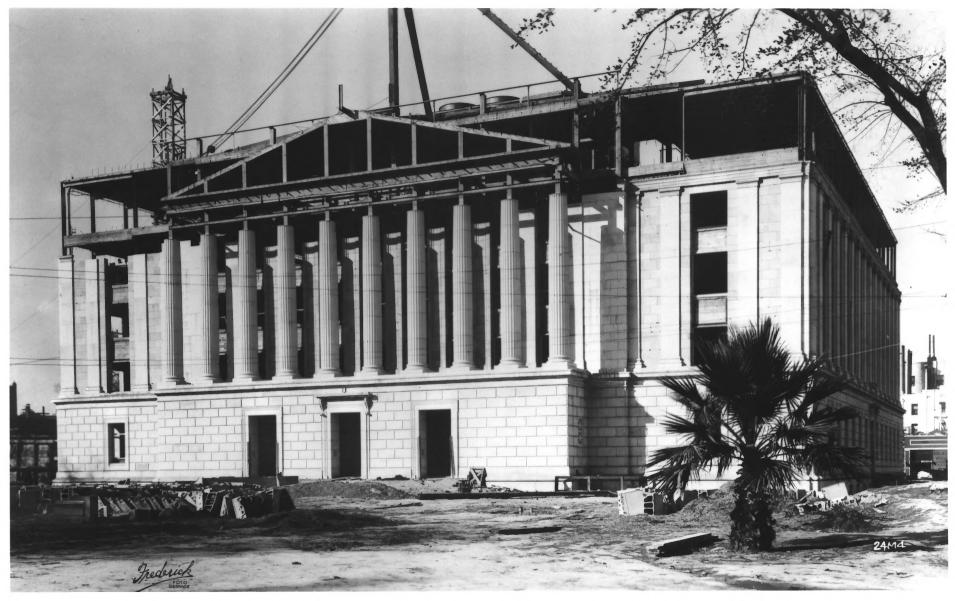

Source: CALIF SECTION PROTOGRAPH Collection

State Blogs: Office Bldg. #1

Office Building-Capitol Ext. Group 915 Capitol Mall City & County of Sacramento, California "Frederick", 1 April 1924 California State Library Looking north at front facade No. 6 of 32

```
status, it has been reproduced for
     the purpose of private study only.
     and must not be further reproduced
     or distributed without permission of
     the copyright owner.
     CALIFORNIA STATE LIBRARY
     Source: CALIF SECTION Photograph Collection
State Blogs: Office Blog # 1
  Neg # 3823
                               Office Building - Capitol Ext. Group
                               915 Capitol Mall
                               city & County of Sacramento, California
                               photographer unknown, ca. 1929
                               California State Library
                              Looking north at front facade across
                               fountain plaza
```

No. 7 of 32

If this material is under copyright

Canton Of

If this material is under copyright status, it has been reproduced for the purpose of private study only, and must not be further reproduced or distributed without permission of the copyright owner.