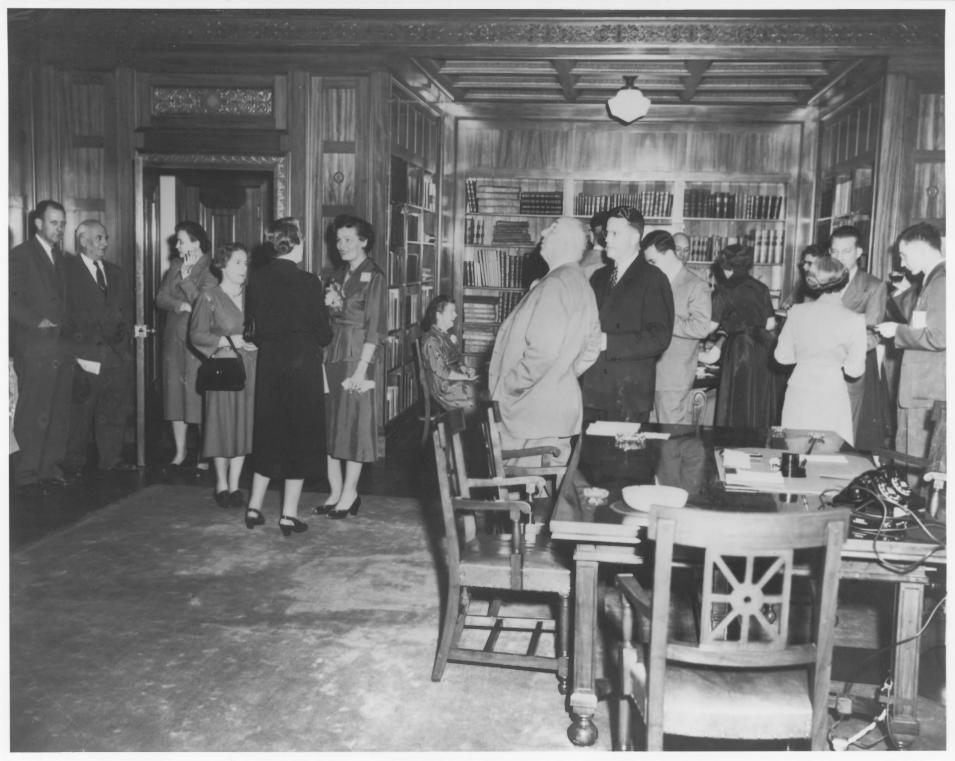

CALIFORNIA STATE LIBRARY

Source: CALF SECTION PHOTOGRAPH Collection
State Bldgs. Library of Collects Library Open House, 1954 Library & Courts Bldg., Capitol Extens

sion Group, 914 Capitol Mall City & County of Sacramento, California photographer unknown, 1954 California State Library State Librarian's Office & Library No. 19 of 32