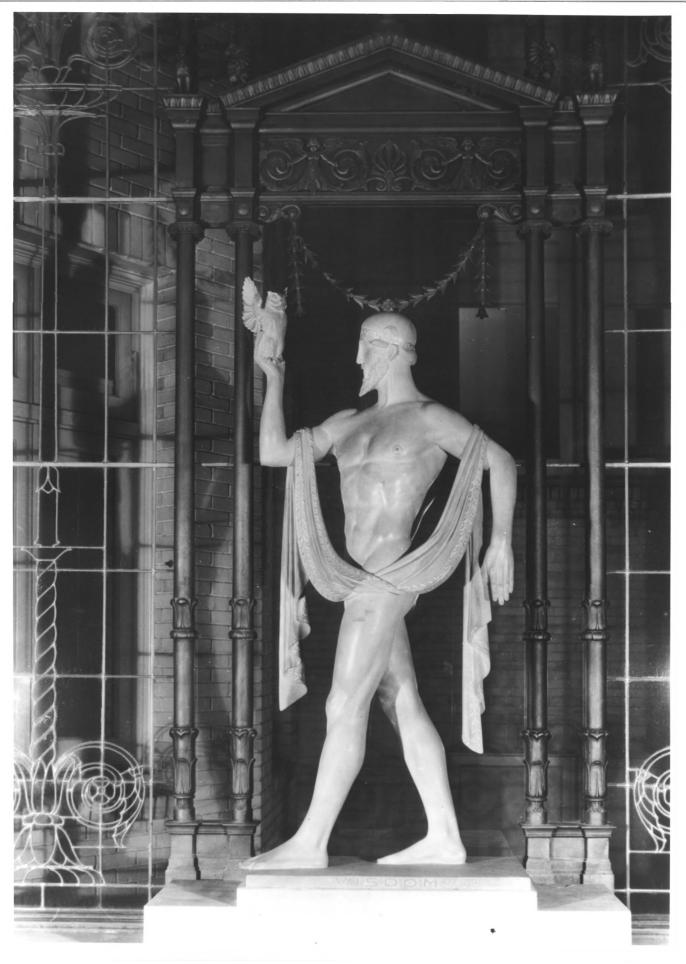

Source: CALIF SECTION Photograph Collection

State Blogs CApital Extension: Statuary:

"Inspiration" Neg 446

Library & Courts Bldg., Capitol Extension Group, 914 Capitol Mall City & County of Sacramento, California photographer unknown, prob. ca. 1929 California State Library Bronze statue "Wisdom" by Sanford in east window of Catalogue Room. No. 22 of 32

and must not be further reproduced or distributed without permission of the copyright owner.

CALIFORNIA STATE LIBRARY

Source: CALIF SECTION Photograph Collection

State Blogs: Statuares "Wisdom"

Neg # 46a

If this material is under copyright status, it has been reproduced for the purpose of private study only,