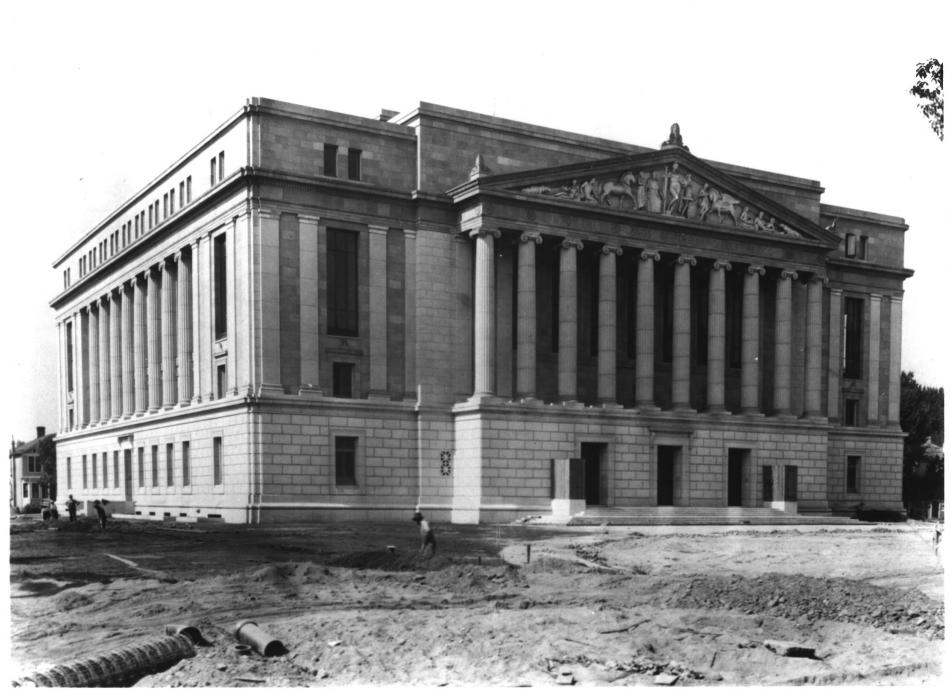

CALIFORNIA STATE LIBRARY

State Bilds: Library-Courts Bldgs

Neg # 6578 Library & Courts Bldg - Capitol Ext.
Group; 914 Capitol Mall
City & County of Sacramento, California
photographer unknown, July 1926
California State Library
Looking to southwest at front & east
side; landscaping underway
No. 9 of 32