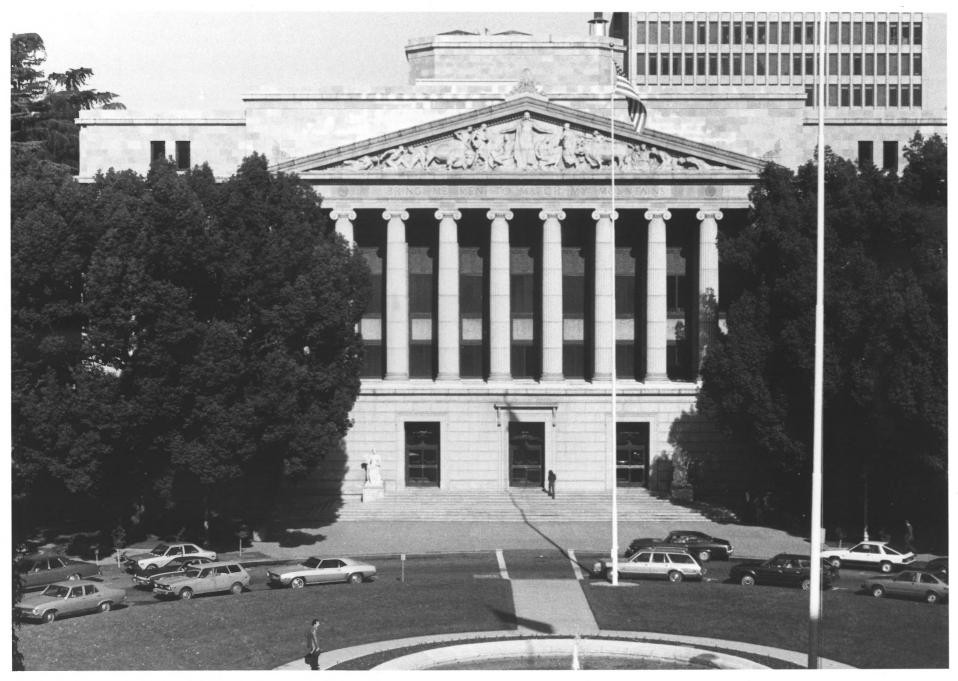

CALIFORNIA STATE LIBRARY

State Bilds: Library-Courts Bldgs

Neg # 6578 Library & Courts Bldg - Capitol Ext.
Group; 914 Capitol Mall
City & County of Sacramento, California
photographer unknown, July 1926
California State Library
Looking to southwest at front & east
side; landscaping underway
No. 9 of 32

Looking to south; front facade with fountain plaza in foreground

No. 10 of 32

status, it has been reproduced for the purpose of private study only, and must not be further reproduced or distributed without permission of the copyright owner. CALIFORNIA STATE LIBRARY