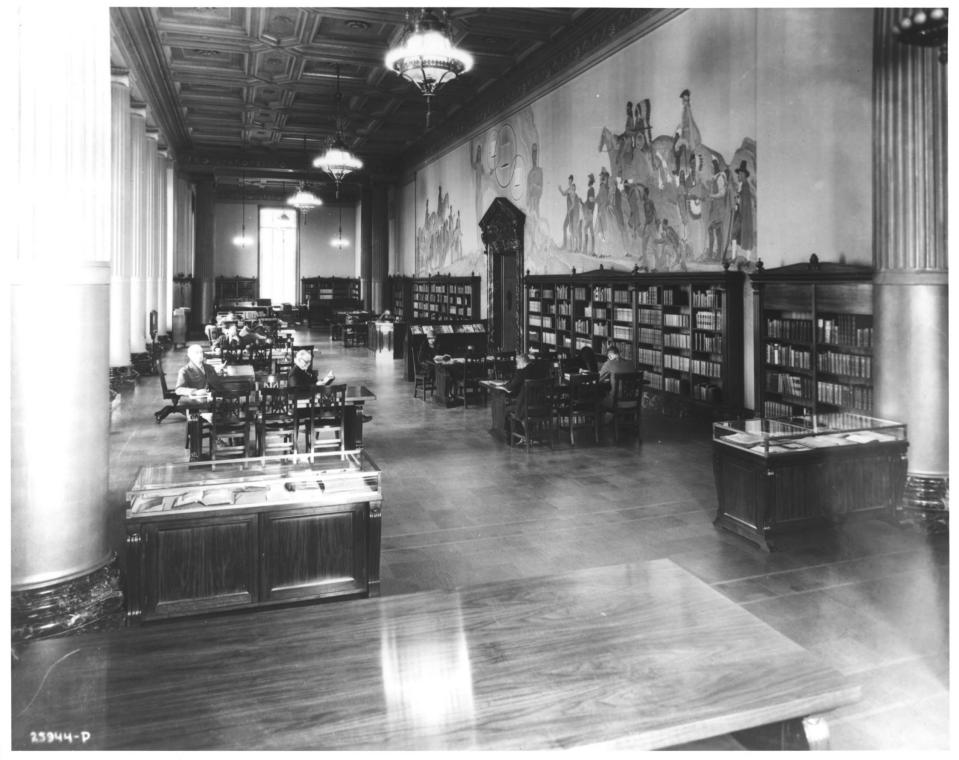

Source: CALIF SECTION Photograph Collection

STATE BILGS LIBRARY LIBRARY-COURTS BILG. (INTERIOR) Neg # 200a

Library & Courts Bldg., Capitol Extension Group, 914 Capitol Mall

City & County of Sacramento, California photographer unknown, prob. ca. 1929 California State Library Reading Room looking from west to east with Dixon's mural on south wall. No. 23 of 32