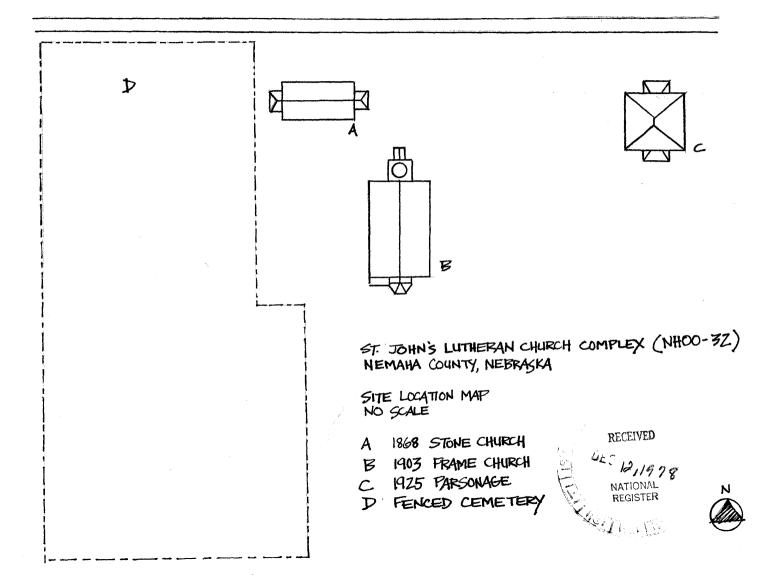

SERVICE

## NATIONAL REGISTER OF HISTORIC PLACES INVENTORY -- NOMINATION FORM



Verbal Boundary Description ITEM NUMBER 10 PAGE 2

The nominated property consists of three acres in the shape of an inverted L. The western boundary is the cemetery's west fence which is 400 feet long. The boundary then follows the fence at the cemetery's south for approximately 150 feet, and then proceeds northward for 215 feet. Next, the boundary angles to the east, running to the immediate rear of the frame church, and proceeds eastward for approximately 175 feet. At this point the boundary proceeds north and continues for 200 feet to the road forming the northern extent of section 9, township 4 north, range 13 east. The road serves as the nominated property's northern extent back to the starting point.