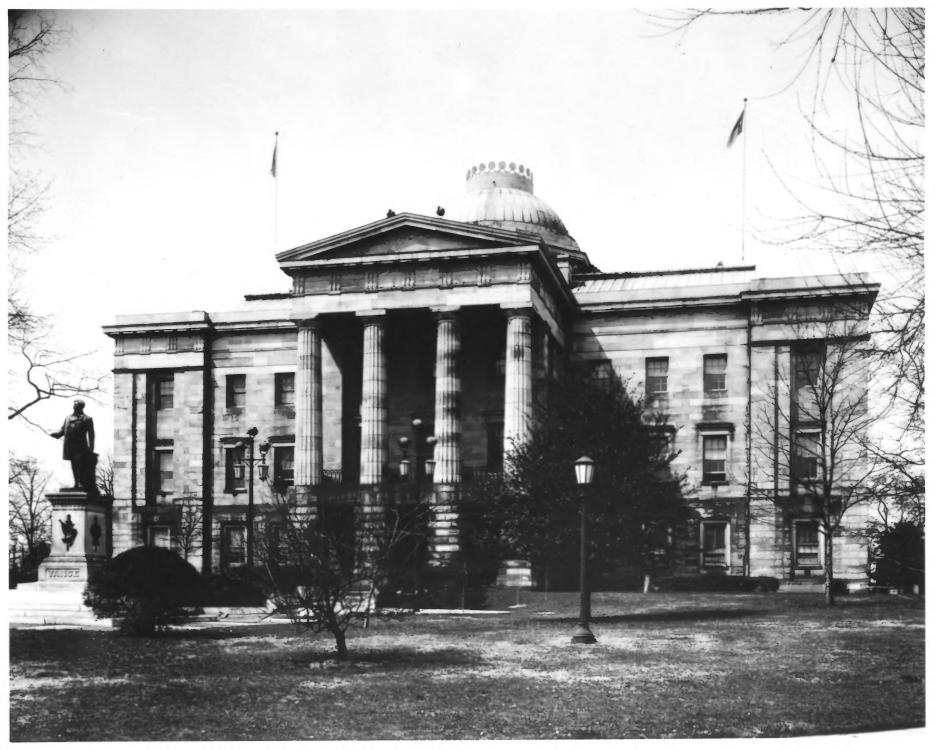

| I. NAME                                       | 170 2:52 0017 4426/70 |
|-----------------------------------------------|-----------------------|
| соммом: Capitol                               |                       |
| AND/OR HISTORIC:                              |                       |
| 2. LOCATION                                   |                       |
| STREET AND NUMBER:                            |                       |
| Capitol Square                                |                       |
| city or town:<br>Raleigh                      | 21/13                 |
| STATE: North Carolina                         | code Sounty: Code 92  |
| 3. PHOTO REFERENCE                            | OV-DE SE VA           |
| рното скеріт: Barden Collection               | 12 12 6 5 FT          |
| date of photo: 1940s                          | TAIL & FOI F          |
| NEGATIVE FILED AS:<br>State Department of Arc |                       |
| 4 IDENTIFICATION                              | Op AN                 |
| DESCRIBE VIEW, DIRECTION, ETC.                | 6118                  |
| View of the south facad                       | de.                   |
|                                               |                       |
|                                               |                       |