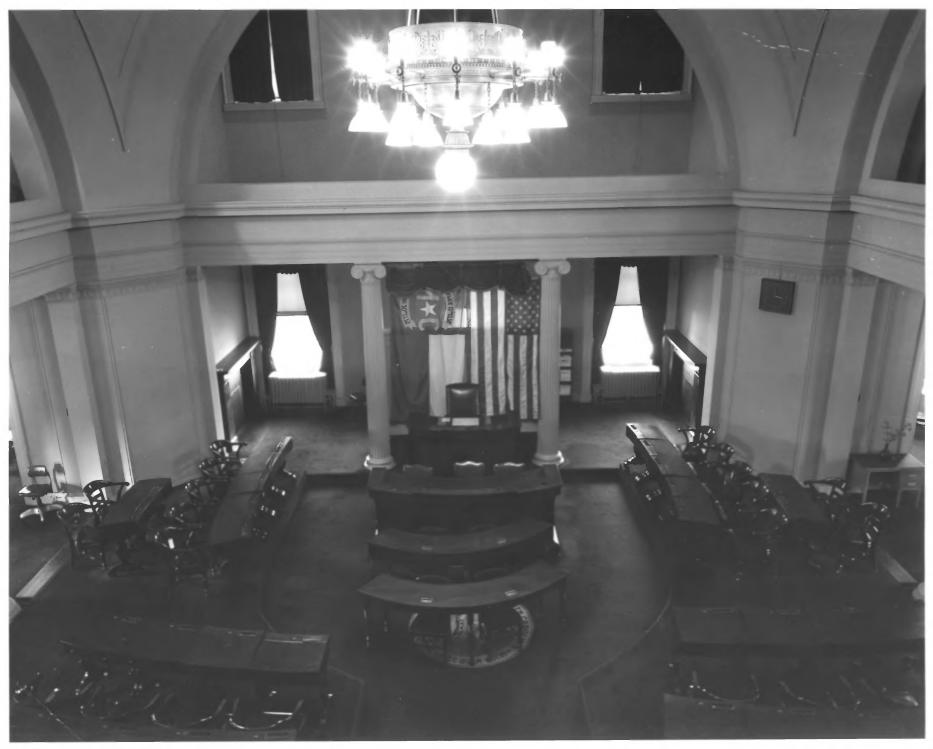

CODE

4. IDENTIFICATION DESCRIBE VIEW, DIRECTION, ETC.

Chamber of the House of Representatives