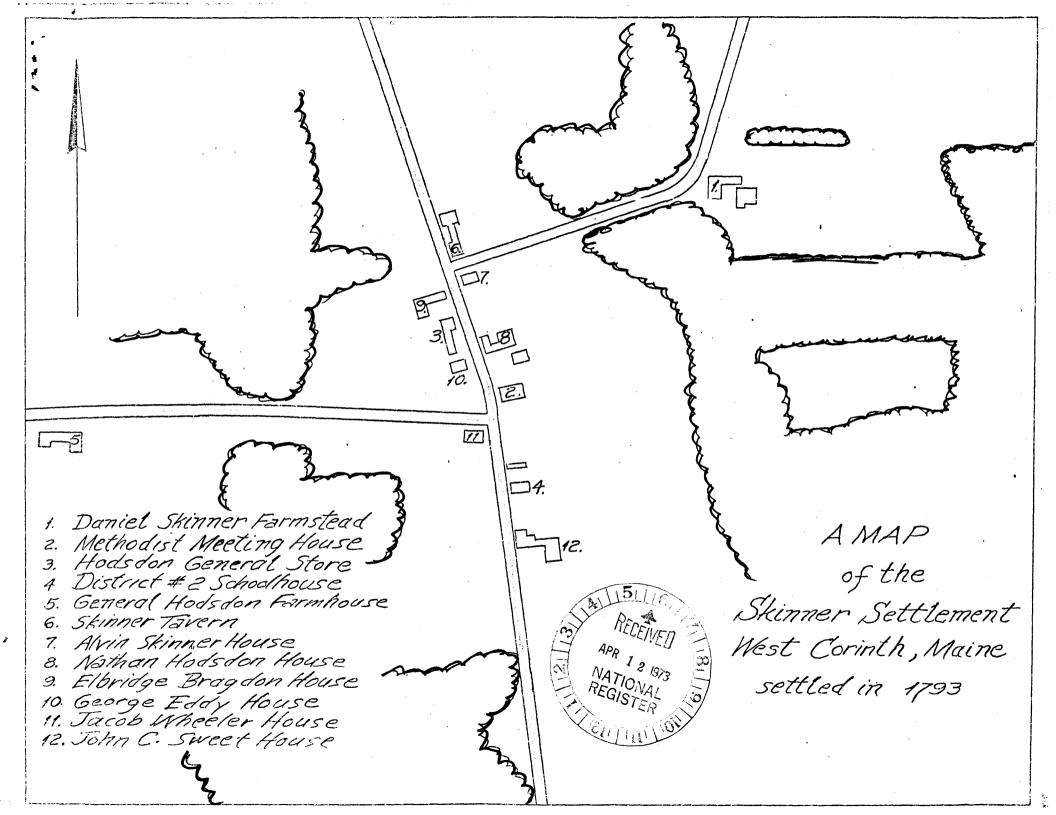

## NATIONAL REGISTER OF HISTORIC PLACES INVENTORY - NOMINATION FORM

|   | Hon. William Cohen |      |  |  |  |  |  |
|---|--------------------|------|--|--|--|--|--|
| • | STATE:             |      |  |  |  |  |  |
|   | Maine              |      |  |  |  |  |  |
|   | COUNTY:            |      |  |  |  |  |  |
|   | Penobscot          |      |  |  |  |  |  |
|   | ,                  |      |  |  |  |  |  |
|   | ENTRY NUMBER       | DATE |  |  |  |  |  |