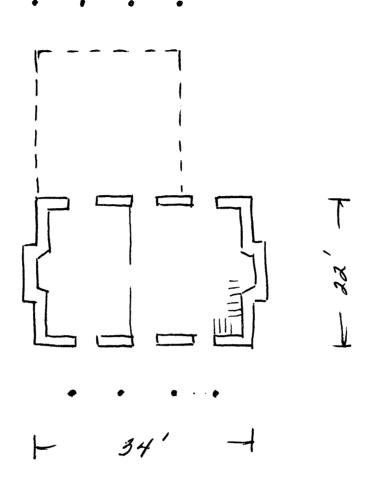

One and one-half story, three-bay, hall-parlor, dry-stone house. Stones tooled and coursed. Upper Ordovician limestone, Kope Formation. Exterior chimneys, each end, flanked by square attic windows. No voussoirs, frames not pegged, ovolo trim.

Interior refinished with wood sheathing which covers fireplaces. Original woodwork replaced except window frames, which have beaded corners (larger than usual) and ovolo trim. Open corner stair rebuilt. All changes around turn of the century.

A late 19th century frame ell was added to rear, with one side of roof at different pitch to cover a side porch (now enclosed). The shed porch on the front of the house is the same period as the rear ell. The shed porch on rear of ell was added when the side porch was enclosed in the early 20th century. These additions do not destroy the unity and form of the original house.