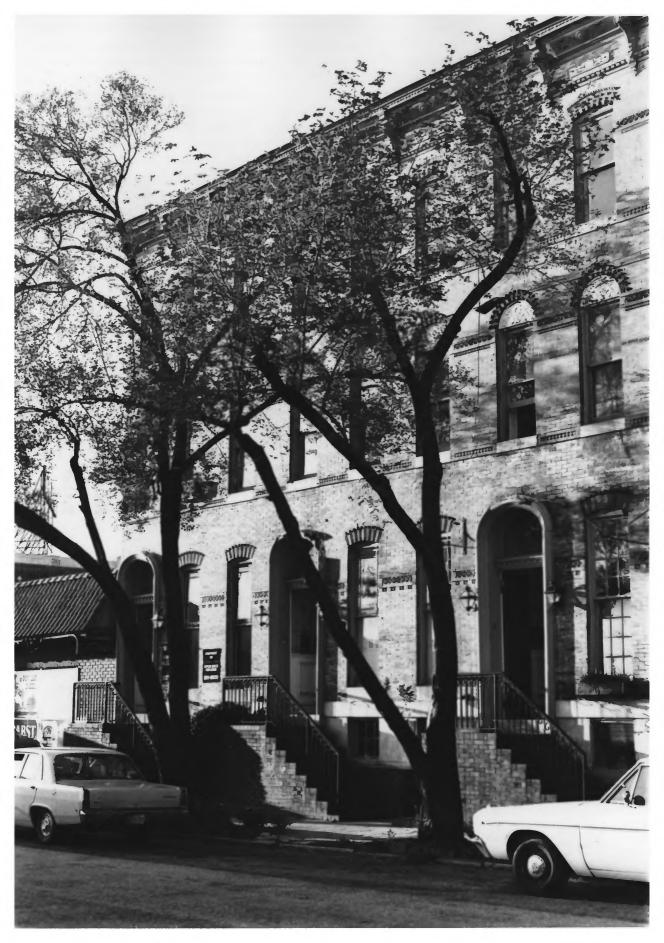

| 1 NAME                                                                  |                                        |
|-------------------------------------------------------------------------|----------------------------------------|
| HISTORIC Baltimore Block                                                |                                        |
| AND/OR COMMON                                                           |                                        |
| 2 LOCATION                                                              |                                        |
| CITY, TOWN AtlantaVICINITY OF                                           | COUNTY Fulton STATE Georgia            |
| <b>3 PHOTO REFERENCE</b>                                                | Ň                                      |
| PHOTO CREDIT Lee Dunagan                                                | DATE OF PHOTO 10/1975                  |
| NEGATIVE FILED AT Georgia Department of Natur                           | cal Resources                          |
| 4 IDENTIFICATION                                                        | ······································ |
| DESCRIBE VIEW, DIRECTION, ETC. IF DISTRICT, GIVE BUILDING NAME & STREET | <b>ΡΗΟΤΟ ΝΟ</b> .                      |
| Rear of Baltimore Block: photographer's                                 | view to South 5/1-                     |