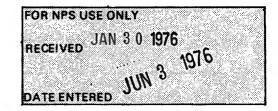

## **IDENTIFICATION**

DESCRIBE VIEW, DIRECTION, ETC. IF DISTRICT, GIVE BUILDING NAME & STREET

PHOTO NO.

View of Baltimore Block; photographer's view to Northeast

Form No. 10-301a (Pev. 10-7.)

UNITED STATES DEPARTMENT OF THE INTERIOR