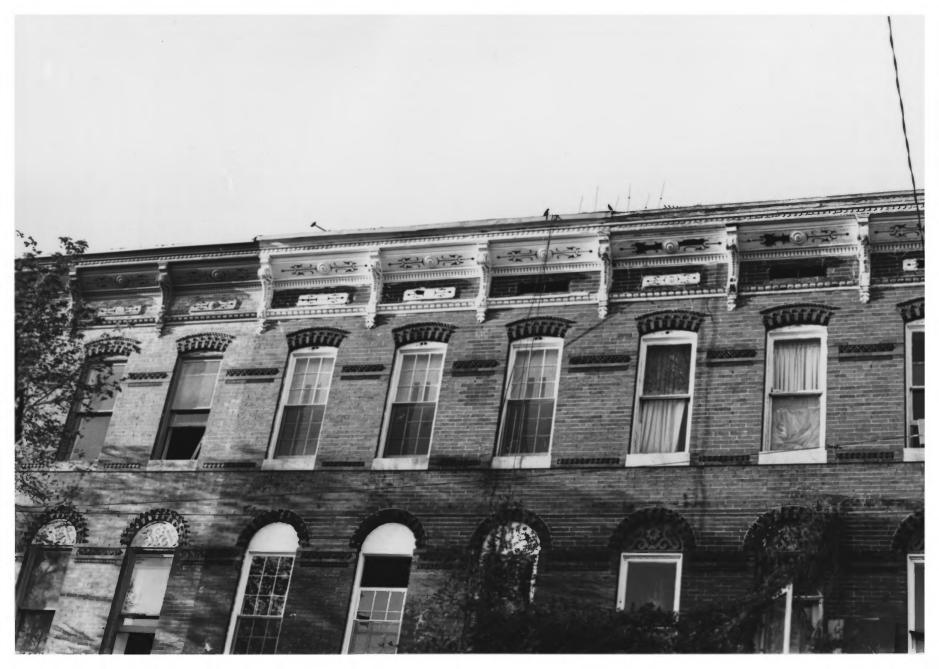

#### SEE INSTRUCTIONS IN HOW TO COMPLETE NATIONAL REGISTER FORMS TYPE ALL ENTRIES ENCLOSE WITH PHOTOGRAPH

| 1       | NAME                             | ltimore B            | lock                 |            |       | 1.<br>1.<br>1. |         |               |  |
|---------|----------------------------------|----------------------|----------------------|------------|-------|----------------|---------|---------------|--|
| <u></u> | AND/OR COMMON                    |                      |                      |            |       |                |         | ·             |  |
| 2       | LOCATION<br>CITY, TOWN At        | <b>N</b><br>lanta    | VICI                 | NITY OF    |       | COUNTY         | Fulton  | STATE Georgia |  |
| 3       | PHOTO CREDIT                     | EFERENC<br>Lee Dunag |                      |            |       | DATE OF        | РНОТО 1 | 0/1975        |  |
|         | NEGATIVE FILED AT                | Georgia              | Department           | ; of Na    | tural | Resourc        | ces     |               |  |
| 4       | IDENTIFIC<br>DESCRIBE VIEW, DIRE |                      | STRICT, GIVE BUILDIN | G NAME & S | TREET |                |         | PHOTO NO.     |  |
|         | View of Cor                      | nice of              | Baltimore B          | lock;      | South | facade         |         | 2 2 45        |  |