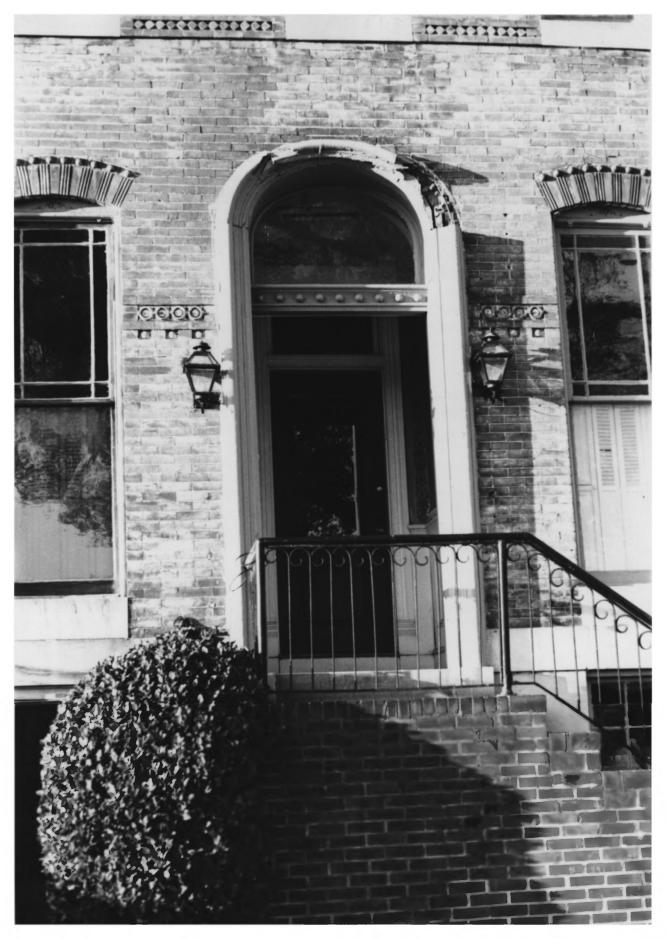

# IDENTIFICATION

Describe view, Direction, Etc. IF DISTRICT, GIVE BUILDING NAME & STREET Doorway; South Facade of Baltimore Block

PHOTO NO

Form No. 10-301a (Pev. 10-7.+)

> UNITED STATES DEPARTMENT OF THE INTERIOR NATIONAL PARK SERVICE