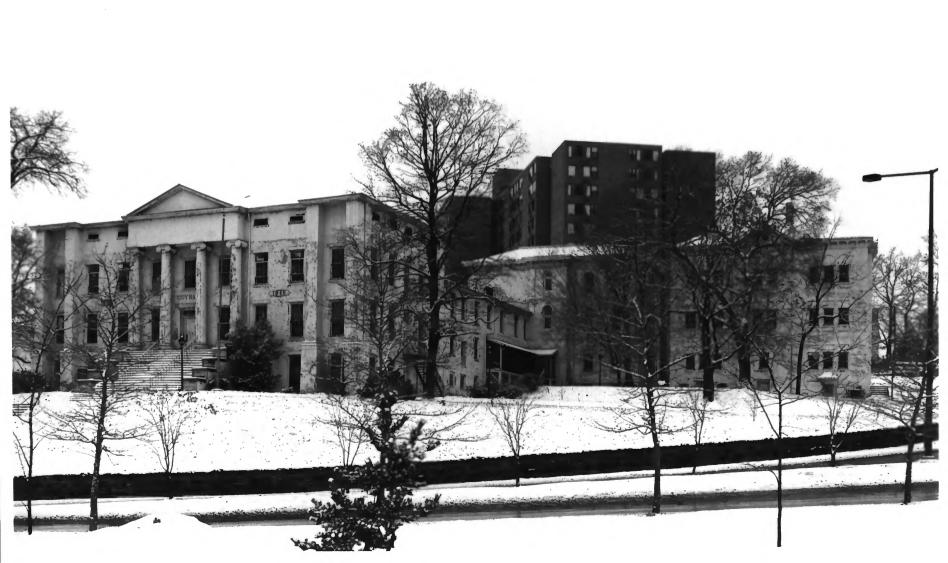

Old Knoxville City Hall Summit Hill Drive, Knoxville, Knox County. TN Photo by: Sherman Morss, Jr. January, 1982 Neg: Tennessee Historical Commission, Nashville, TN Facing northwest from Summit Hill Drive towards Buildings 5,6,3 and 2 Photo 1 of 9