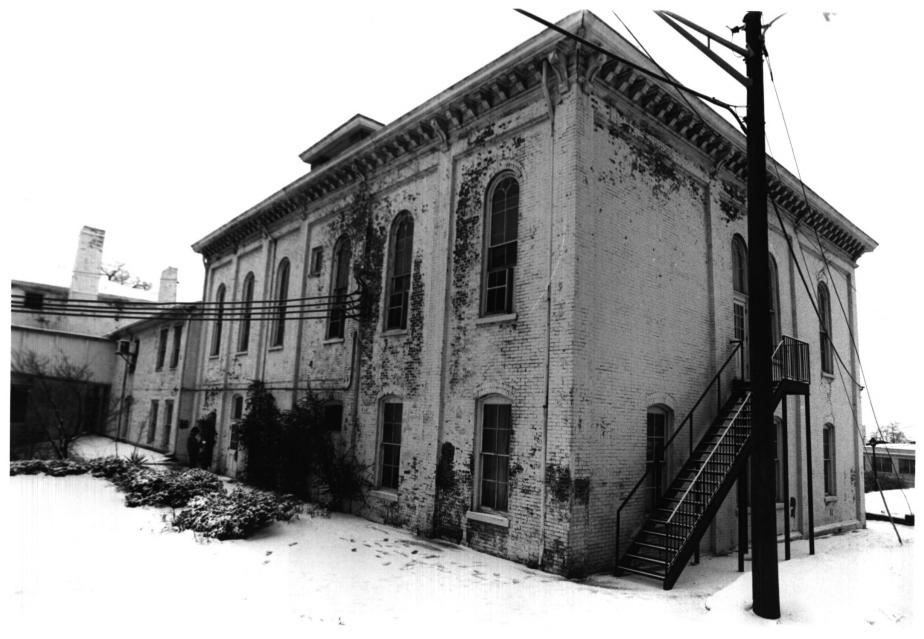

Old Knoxville City Hall Summit Hill Drive, Knoxville, Knox County. TN Photo by: Sherman Morss, Jr. January, 1982 Neg: Tennessee Historical Commission, Nashville. TN Facing southwest towards Building 7 with rear courtyard at left Photo 6 of 9