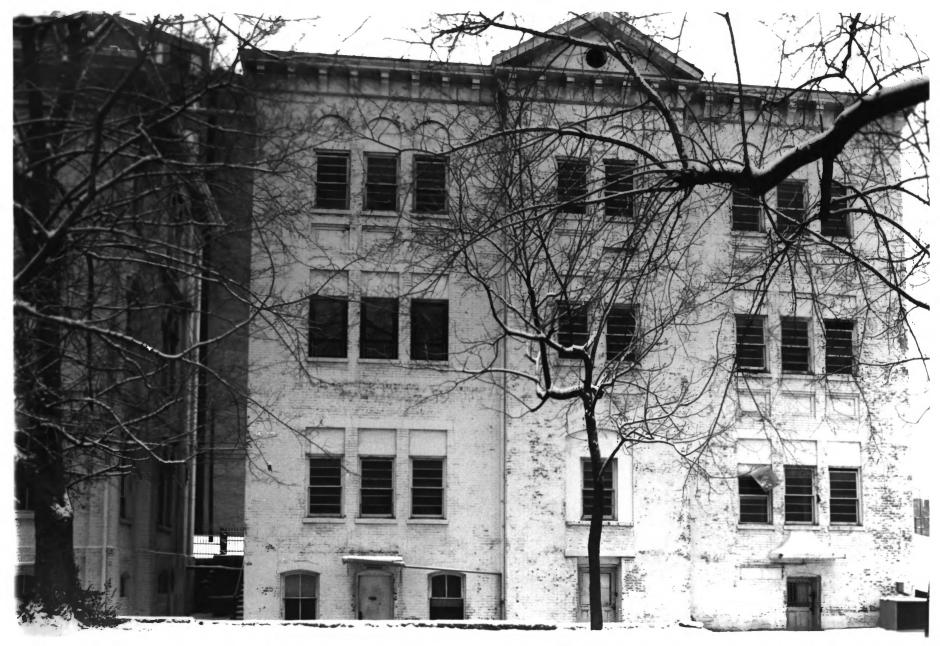

Old Knoxville City Hall Summit Hill Drive, Knoxville, Knox County. TN Photo by: Sherman Morss. Jr. January, 1982 Neg: Tennessee Historical Commission, Nashville. TN Facing north towards south elevation of Building 2 Photo 3 of 9