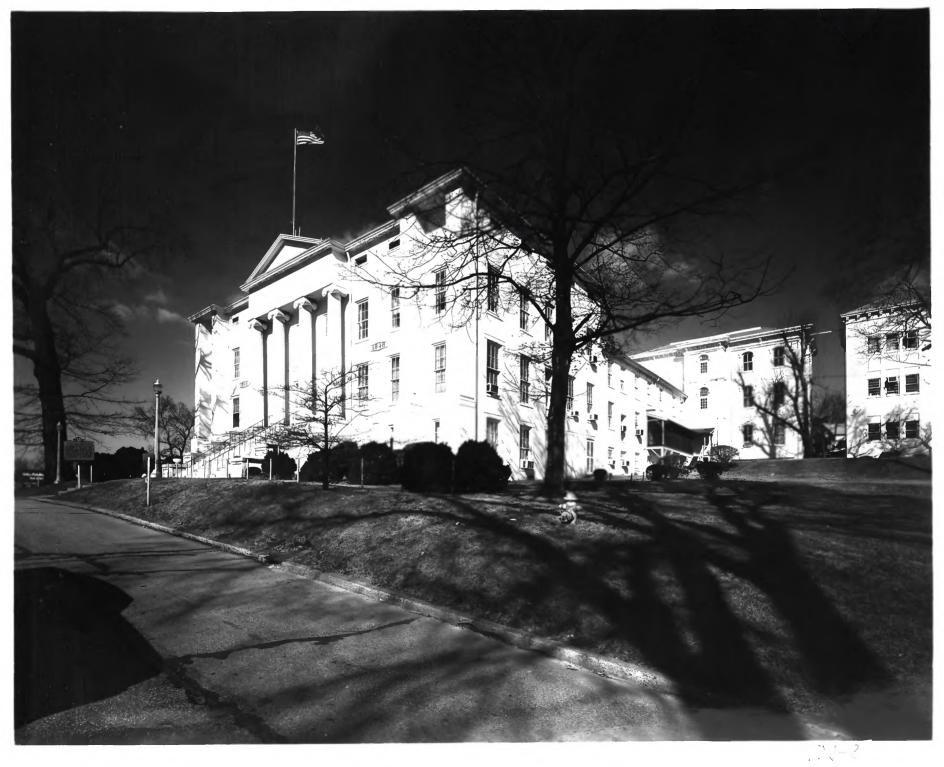

Old Knoxville City Hall Summit Hill Drive, Knoxville, Knox

County, TN

Photo by: Sherman Morss, Jr.

January, 1982

Neg: Tennessee Historical Commission, Nashville, TN

Facing nw towards south elevation of Building 5, principal facade of complex Photo 2 of 9