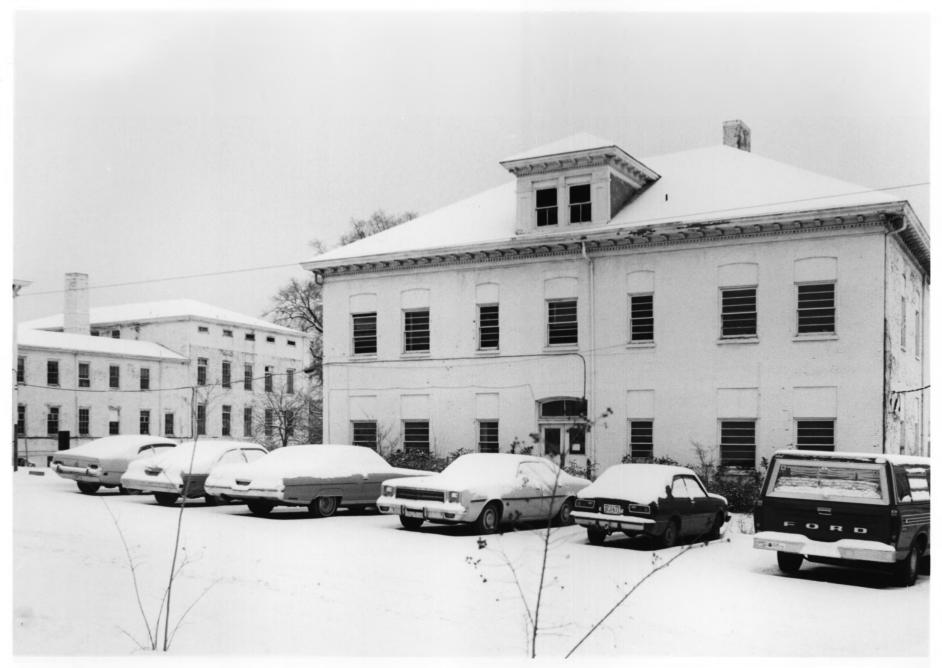

Old Knoxville City Hall Summit Hill Drive, Knoxville, Knox County. TN Photo by: Sherman Morss. Jr. January, 1982 Neg: Tennessee Historical Commission, Nashville. TN Facing north towards south elevation of Building 2 Photo 3 of 9