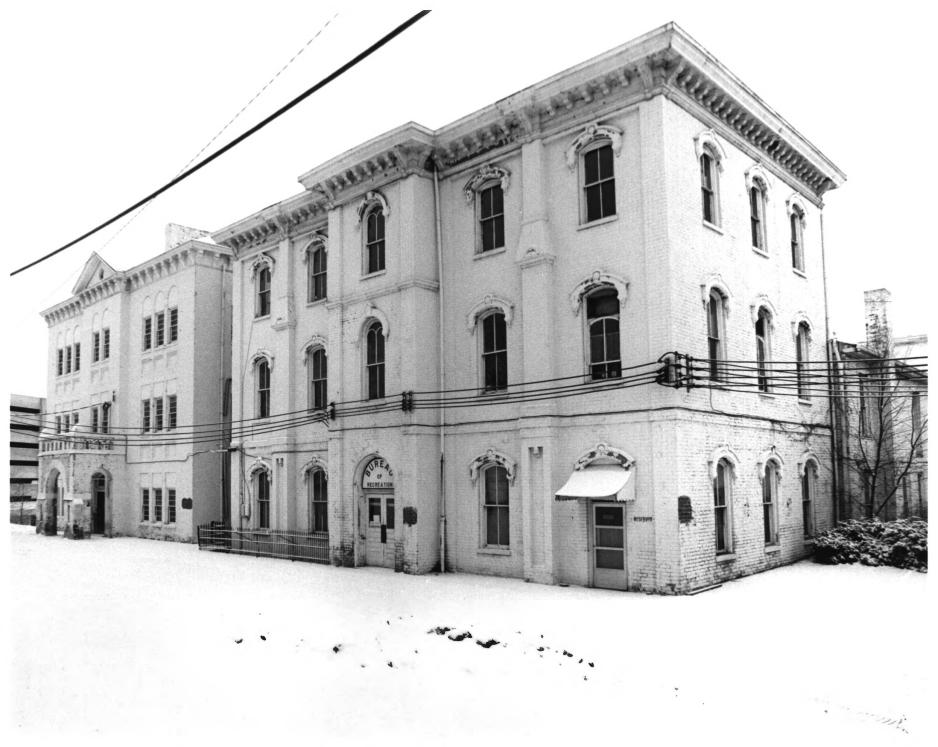

Old Knoxville City Hall Summit Hill Drive, Knoxville, Knox County. TN

Photo by: Sherman Morss, Jr. Januarv. 1982

Neg: Tennessee Historical Commission, Nashville, TN

Facing southeast towards north elevation of Buildings 2 (at left) and 3 Photo 4 of 9