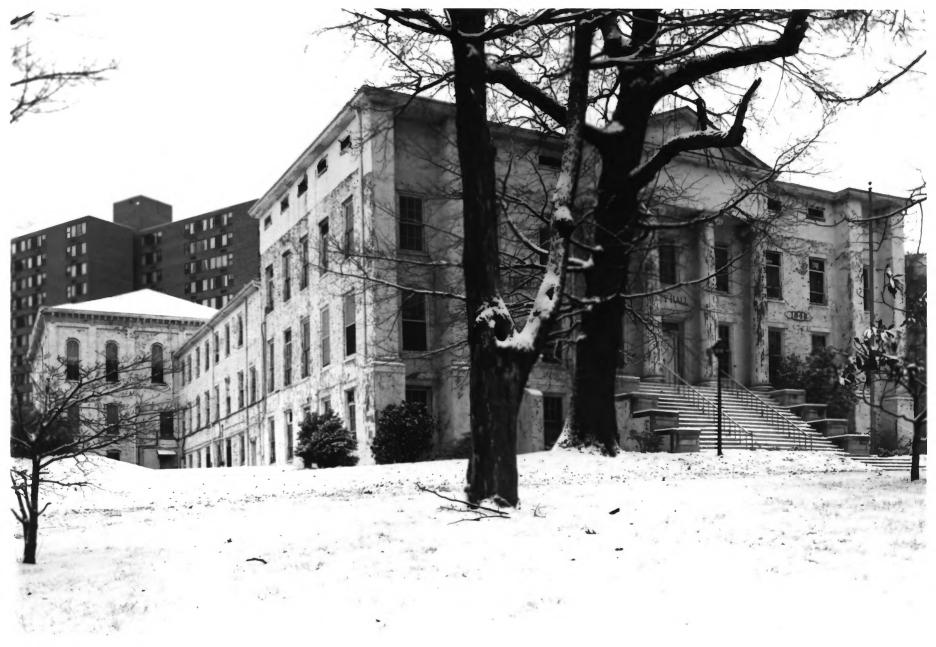

Old Knoxville City Hall Summit Hill Drive, Knoxville, Knox

County, TN

Photo by: Sherman Morss, Jr.

January, 1982

Neg: Tennessee Historical Commission, Nashville, TN

Facing nw towards south elevation of Building 5, principal facade of complex Photo 2 of 9