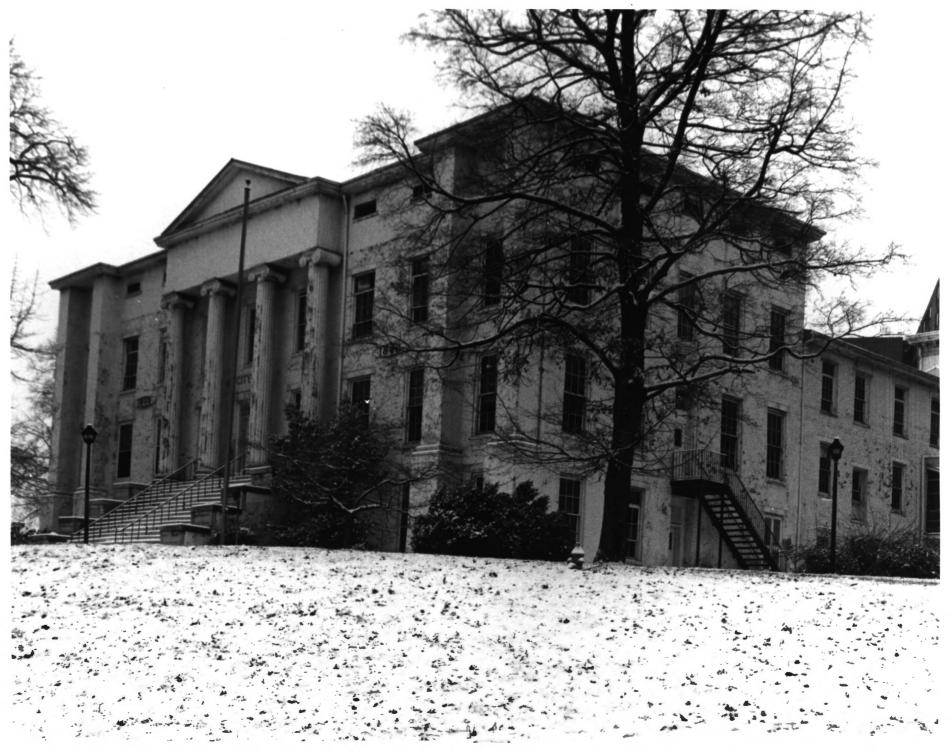

Old Knoxville City Hall Summit Hill Drive, Knoxville, Knox

County, TN

Photo by: Sherman Morss, Jr.

January, 1982

Neg: Tennessee Historical Commission, Nashville, TN

Facing nw towards south elevation of Building 5, principal facade of complex Photo 2 of 9