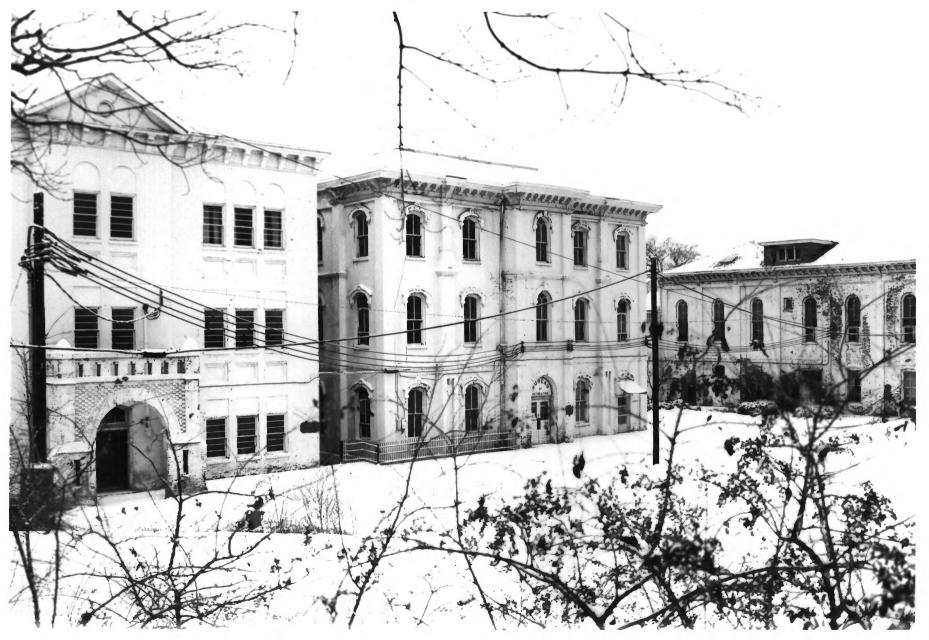

Old Knoxville City Hall Summit Hill Drive, Knoxville, Knox County. TN Photo by: Sherman Morss, Jr. January, 1982 Neg: Tennessee Historical Commission, Nashville, TN Facing northwest from Summit Hill Drive towards Buildings 5,6,3 and 2 Photo 1 of 9