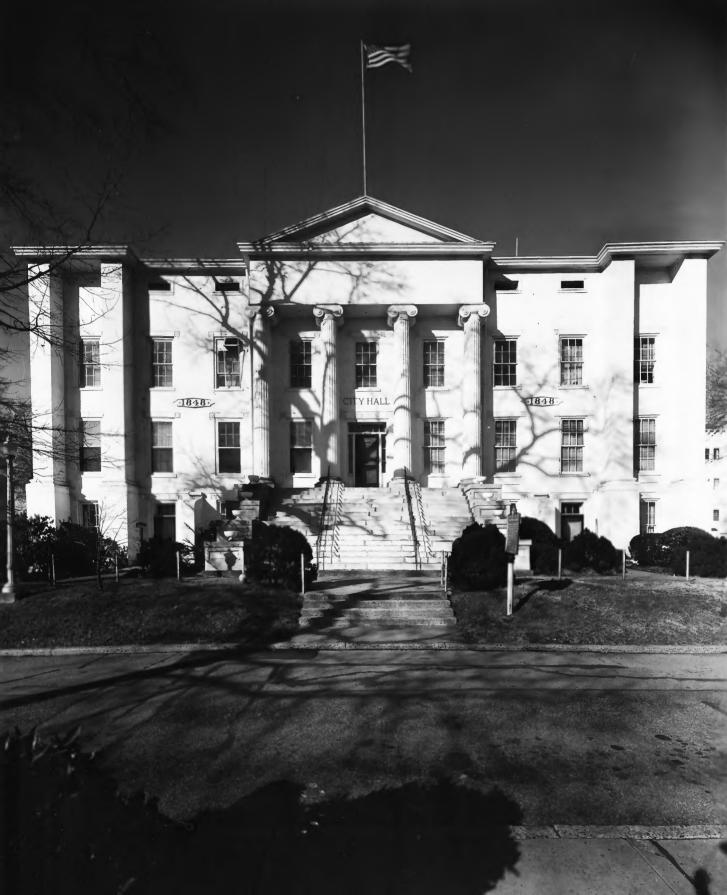

|                               | UNITED STATES DEPARTMENT OF THE INTERIOR<br>NATIONAL PARK SERVICE | STATE TO THE STATE |    |  |  |  |  |  |
|-------------------------------|-------------------------------------------------------------------|--------------------|----|--|--|--|--|--|
| •                             | NATIONAL REGISTER OF HISTORIC PLACES                              | COUNTY             |    |  |  |  |  |  |
|                               |                                                                   | Knox               |    |  |  |  |  |  |
|                               | PROPERTY PHOTOGRAPH FORM                                          | FOR NPS USE ONLY   |    |  |  |  |  |  |
| S                             | (Type all entries - attach to or enclose with photograph)         | ENTRY NUMBER DAT   | ΓE |  |  |  |  |  |
| -                             |                                                                   | MAY 3 1 1972       |    |  |  |  |  |  |
| 1                             | I. NAME                                                           |                    |    |  |  |  |  |  |
| 0                             | COMMON: Knoxville City Hall                                       |                    |    |  |  |  |  |  |
|                               | AND/OR HISTORIC: Tennessee School for the Deaf                    |                    |    |  |  |  |  |  |
|                               | 2. LOCATION A. HELEN-                                             |                    |    |  |  |  |  |  |
| υ                             | City Hall Park, Western Avenue                                    |                    |    |  |  |  |  |  |
| ⊃                             |                                                                   |                    |    |  |  |  |  |  |
| 2                             | CITY OR TOWN:                                                     |                    |    |  |  |  |  |  |
| _                             | Knoxville                                                         | REGI               |    |  |  |  |  |  |
|                               | STATE: CODE COUNTY:                                               | co co              | DE |  |  |  |  |  |
| S                             | Tennessee 47 Kn                                                   | ox Via in O        | 93 |  |  |  |  |  |
| z                             | . PHOTO REFERENCE                                                 |                    |    |  |  |  |  |  |
| -                             | PHOTO CREDIT: W. R. MCNADD                                        |                    |    |  |  |  |  |  |
| DATE OF PHOTO: February, 1972 |                                                                   |                    |    |  |  |  |  |  |
| Ш                             | NEGATIVE FILED AT:                                                |                    |    |  |  |  |  |  |
| ш                             | Tennessee Historical Commis                                       | sion               |    |  |  |  |  |  |
| s                             | 4. IDENTIFICATION                                                 |                    |    |  |  |  |  |  |
|                               | DESCRIBE VIEW, DIRECTION, ETC.                                    |                    |    |  |  |  |  |  |
|                               |                                                                   |                    |    |  |  |  |  |  |
|                               | Front or south elevation                                          |                    |    |  |  |  |  |  |
|                               |                                                                   |                    | 1  |  |  |  |  |  |