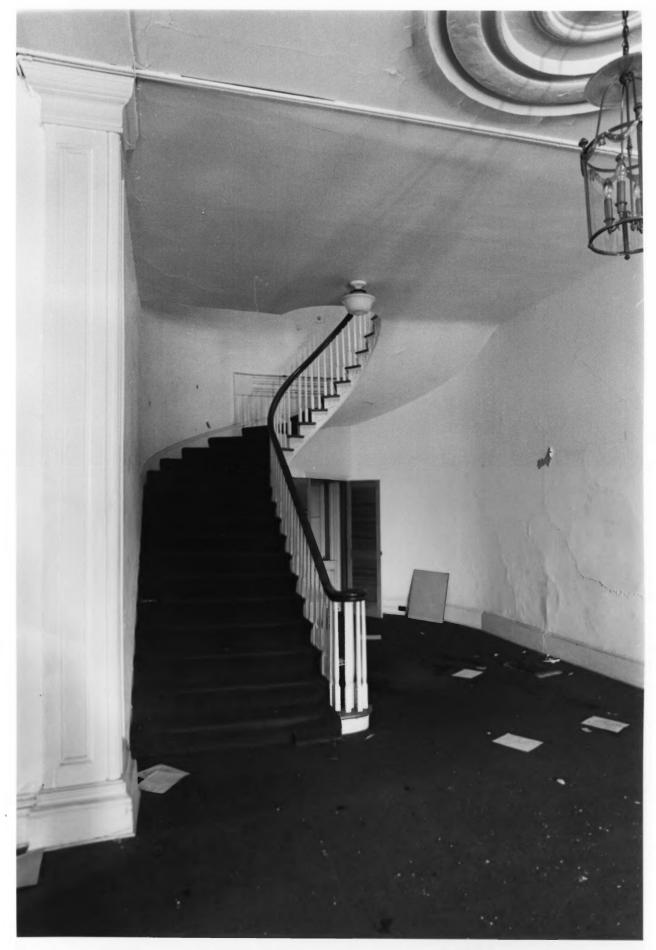

Old Knoxville City Hall Summit Hill Drive, Knoxville, Knox County, TN Photo by: Sherman Morss. Jr. January, 1982 Neg: Tennessee Historical Commission. Nashville. TN Interior facing north from main entrance of Building 5 towards central staircase Photo 9 of 9