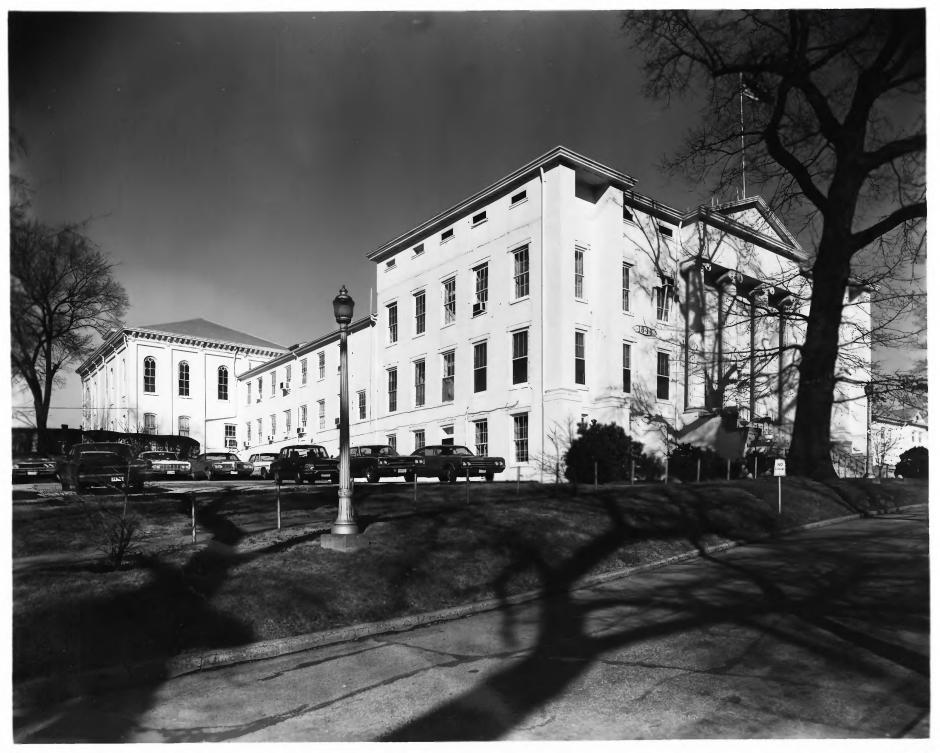

Old Knoxville City Hall Summit Hill Drive, Knoxville, Knox County. TN

Photo by: Sherman Morss, Jr. Januarv. 1982

Neg: Tennessee Historical Commission, Nashville, TN

Facing southeast towards north elevation of Buildings 2 (at left) and 3 Photo 4 of 9

Old Knoxville City Hall Summit Hill Drive, Knoxville, Knox County, TN Photo by: Sherman Morss. Jr. January, 1982 Neg: Tennessee Historical Commission, Nashville, TN Facing southwest towards north elevations of Buildings 2 and 3 and east elevation of Building 7 (at right) Photo 5 of 9