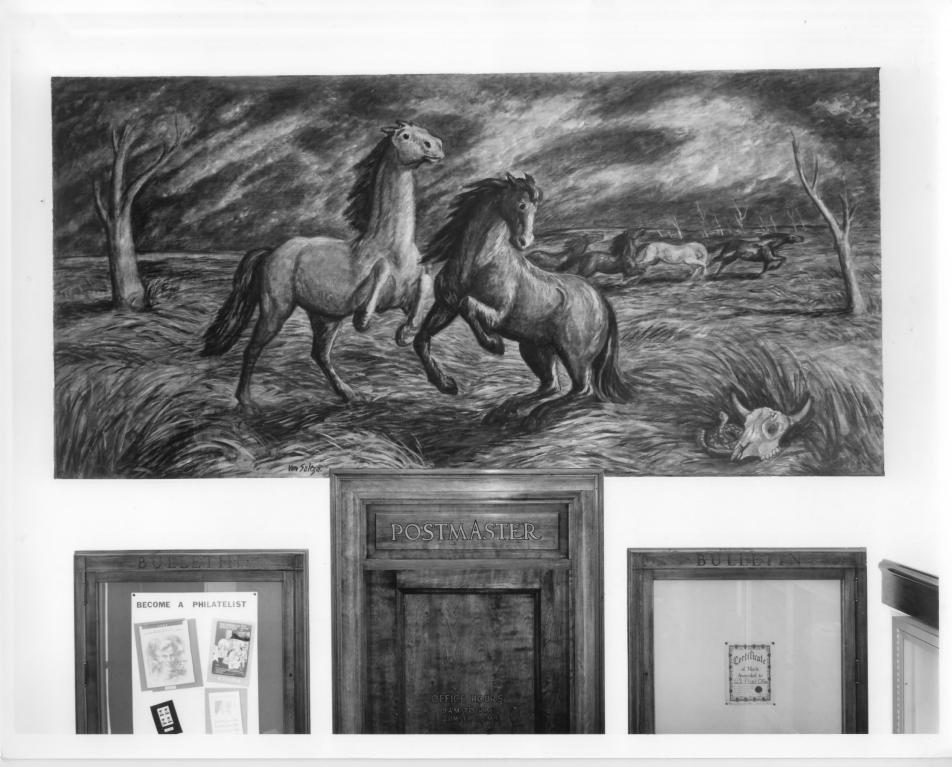

RHOTO #2 OF 3

SCHWYLER UNITED STATES POST OFFICE NEHBS # CXOB-076 SCHWYLER, COLFAX COUNTY, NEBROGKA

RHOTO BY JEFFILEY BEBER, OCT. 1989 NEBRAGKA STATE HISTOTULAL GOLIETY (41673.5-4867)

INTERNOIL VIEW LOOKING EAST SHOWING MWRAL (WILD HORSES BY MOONLIGHT, OIL ON CONVAS, BY PHILLIP VON GALTZA, 1940)