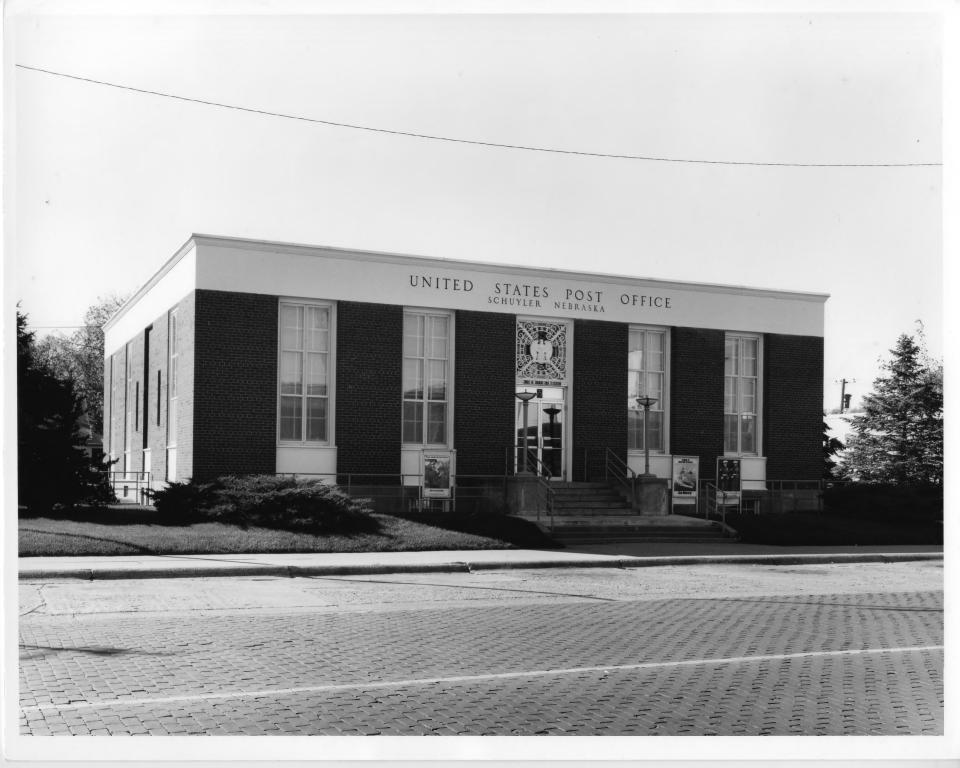

GEHNGLER UNITED STATES POST OFFICE NELIBS # CXOB-076 SCHUSLER, COLFAX COUNTY, NEBRASKA

RHOTO BY JEFFREY BEBER, OCT. 1989 NEBILOGKO STOTE HISTORICOL GOCIETY (H1673,5-4865)

VIEW LOOKING GOUTHWEST GHOWING NONTH and East Facades.