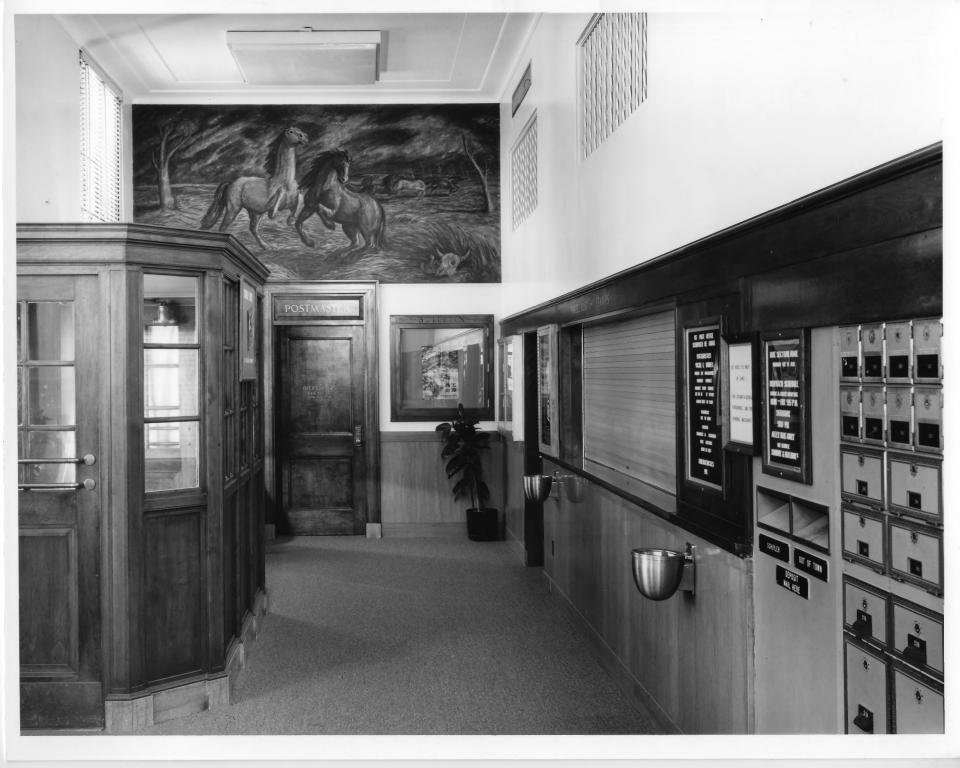

PHOTO #1 OF 3

SCHWALER UNITED STATES POST OFFICE NEHBS # CX06-076 SCHWALER, COLFAX COUNTY, NEBROSKA -

PHOTO BY JEFFILLY BEBER, OCT. 1989 NEBROSILO STATE + IISTOTULAL SOLIETY (+1673.5-4866)

INTERIOR VIEW LOOKING EAST GHOWING LOBBUS MURAL (WILD HORSES BY MOONLIGHT, DIL ON CONVAS, BY PHILIP VON GALTZA, 1940)