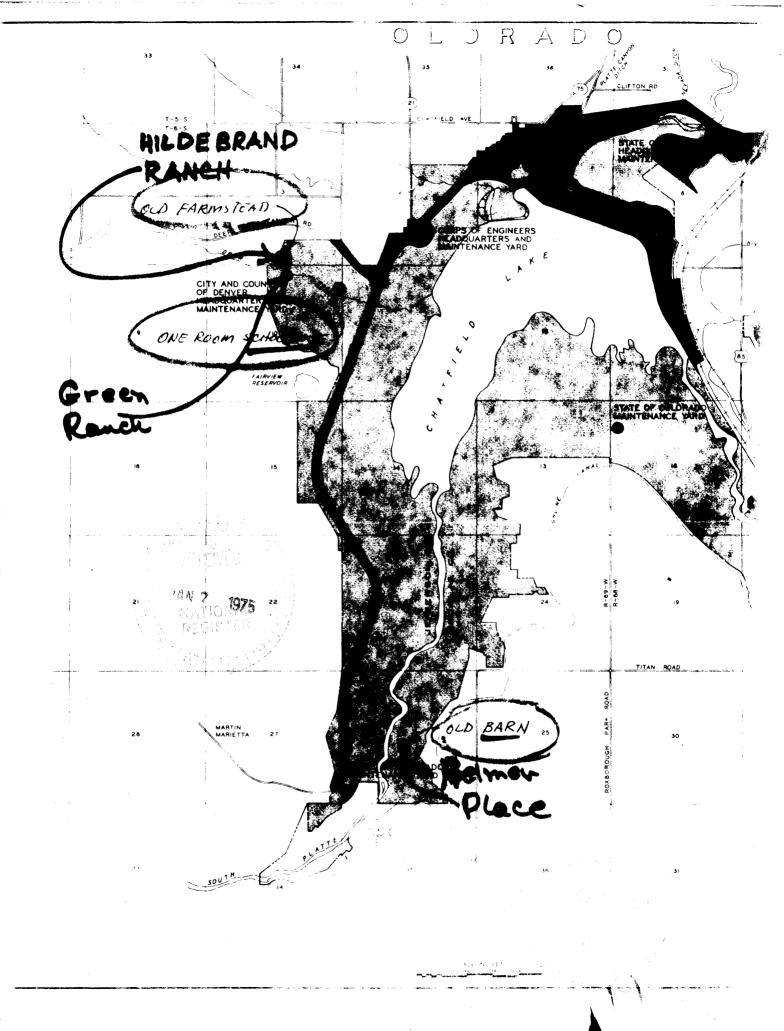

DESCRIBE THE PRESENT AND ORIGINAL (if known) PHYSICAL APPEARANCE

The Hildebrand Ranch is located in a meadow on the north bank of Deer Creek approximately one-half way between the front range of the Rocky Mountains and Deer Creeks' confluence with the South Platte River. The ranch buildings are well maintained, and in good shape considering their age. The original log house was constructed in the 1860's. Subsequent frame additions to the house, and the addition of wood siding, now disguise the exterior of the original structure. Mrs. Margaret Hildebrand, the former owner, indicates that the additions on the east and west ends of the original house were made in 1880. The interior of the original log structure and that of the two additions have been surfaced with plaster, obscuring the original log construction. The roof is presently surfaced with asbestos shingles laid over the original wood shingles. Underneath the original structure is a root cellar. Access is provided by an outside door.

In addition to the main structure there is:

(1) A newly constructed white frame outhouse. An old, previously constructed, outhouse of board and batten construction reamins, but is no longer functional.

(2) A weathered board-sided, wood frame wood shed with a tin roof..

(3) An open well.

(4) A one-room, tar-paper covered, wood frame bunk house.

(5) A weathered board and batten, wood frame coal shed.

(6) A white, frame constructed garage, with a roof of asbestos shingles laid over the original wood shingles.

(7) A horse barn with board and batten siding and an asbestos over wood shingled roof.

(8) A cow barn, a general utility barn, a second horse barn with attached log rail corral, a carriage shed, and several lesser structures, all with board and batten construction and tin or asbestos shingled roofs.