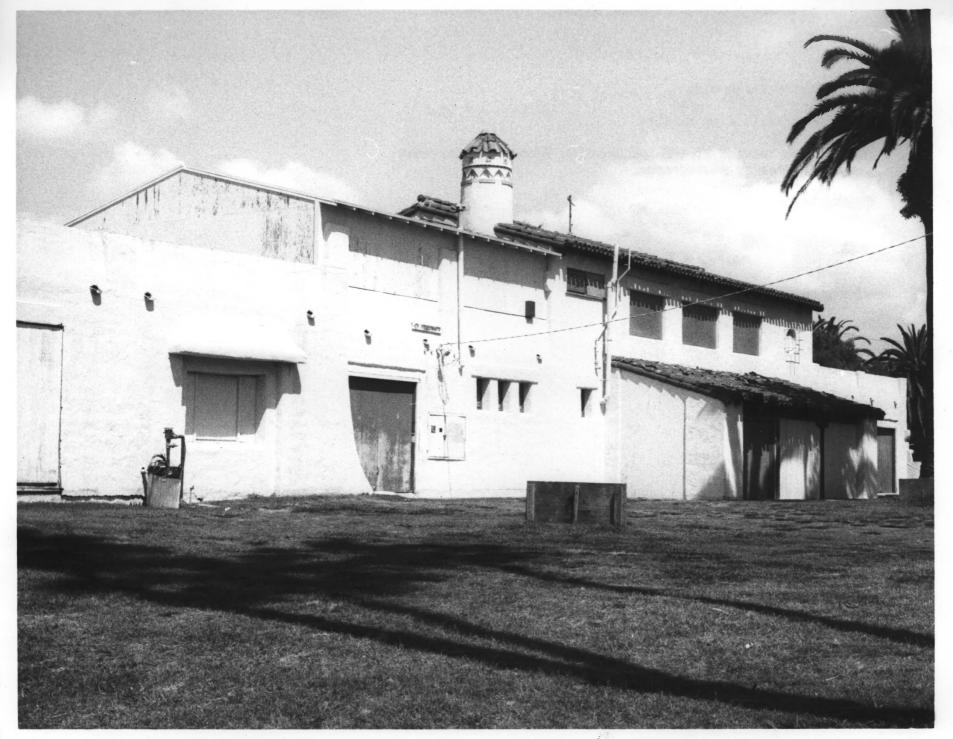

San Clemente Beach Club San Clemente, California Drunge Co. Gary Carmichael, Fire Marshal Negative is located at the San Clemente Planning Departmen Southwest view by photographer Photograph No. 2 FEB 8 9 198