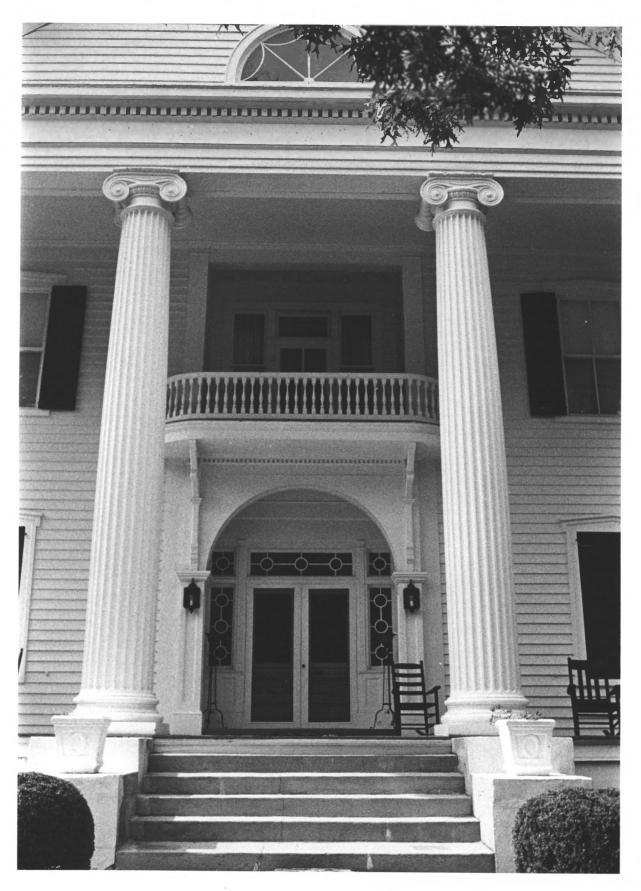

HICKORY HILL/THOMAS E. WATSON HOUSE Thomson, McDuffie County, Georgia Photographer: Bucky Brenson Date: June 1978 Natural Resources

Negatives filed: Georgia Department of Photograph: Entrance detail, south facade; photographer facing north. 11 SEP 1919