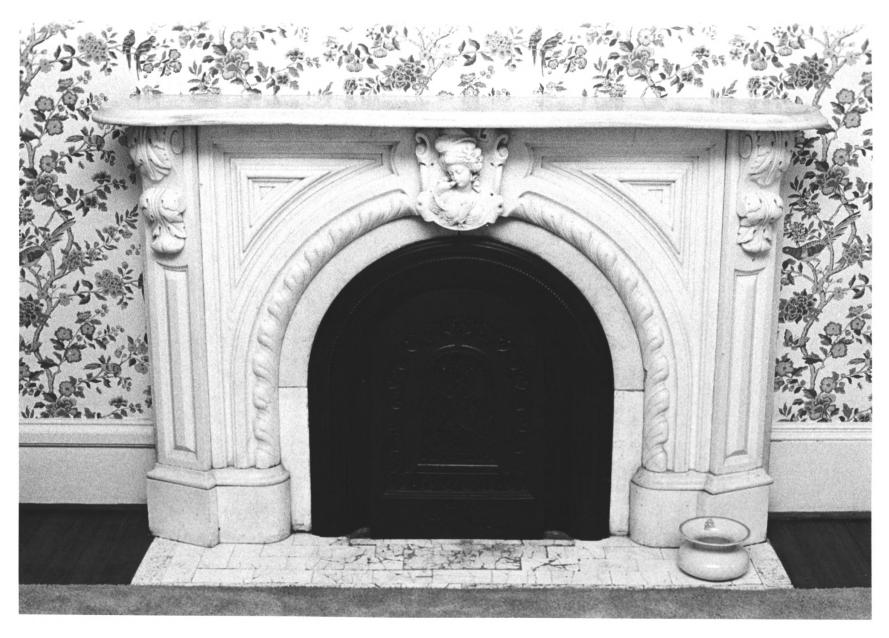

```
HICKORY HILL/THOMAS E. WATSON HOUSE
Thomson, McDuffie County, Georgia
Photographer: Bucky Brenson
Date: June 1978
Negatives filed: Georgia Department of
  Natural Resources
Photograph: Parlor Mantelpiece
                            NOV 1 5 1979
 11 SEP 1979
# 74/5
```

HICKORY HILL/THOMAS E. WATSON HOUSE Thomson, McDuffie County, Georgia Photographer: Bucky Brenson Date: June 1978 Negatives filed: Georgia Department of

Natural Resources Photograph: Parlor Mantelpiece