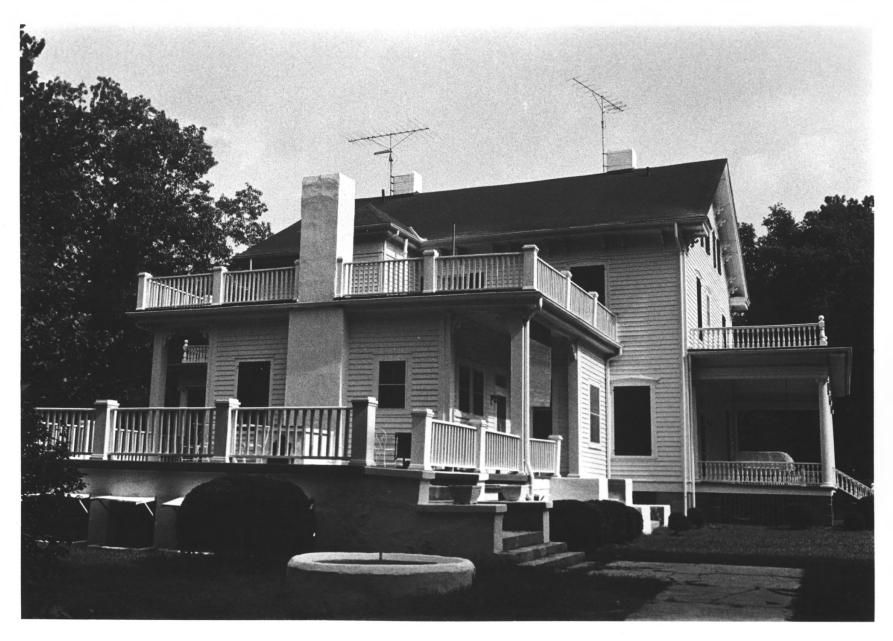

Photograph: North facade; photographer facing south. #12915 NOV 15 19

HICKORY HILL/THOMAS E. WATSON HOUSE Thomson, McDuffie County, Georgia 1 SEP 1979 Photographer: Bucky Brenson Date: June 1978 Negatives filed: Georgia Department of Natural Resources Photograph: East porch; photographer facing northwest. 20E NOV 1 5 1979 #12415