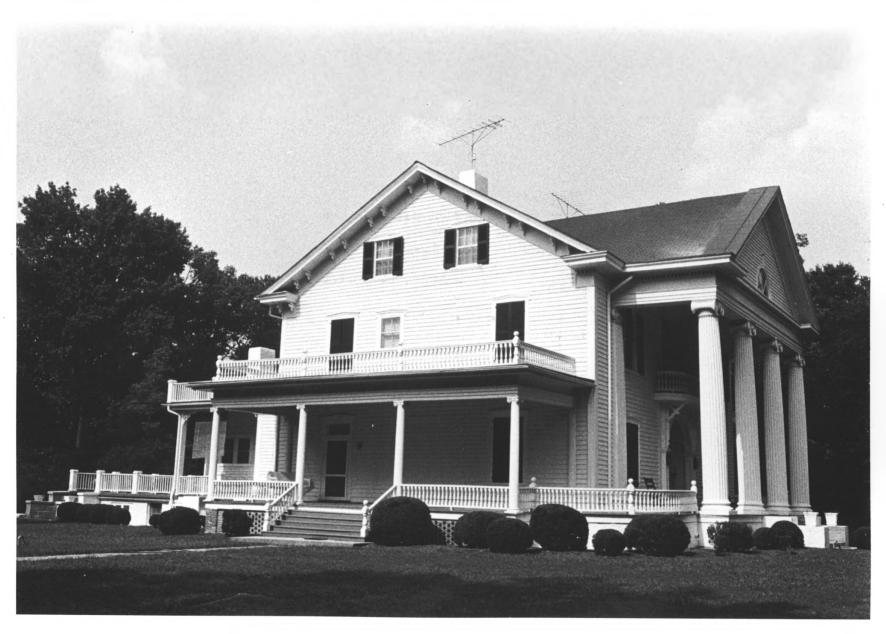

HICKORY HILL/THOMAS E. WATSON HOUSE Thomson, McDuffie County, Georgia Photographer: Bucky Brenson Date: June 1978 Negatives filed: Georgia Department of Natural Resources

Photograph: South facade; photographer facing north.

11 SEP 1979 # 141415