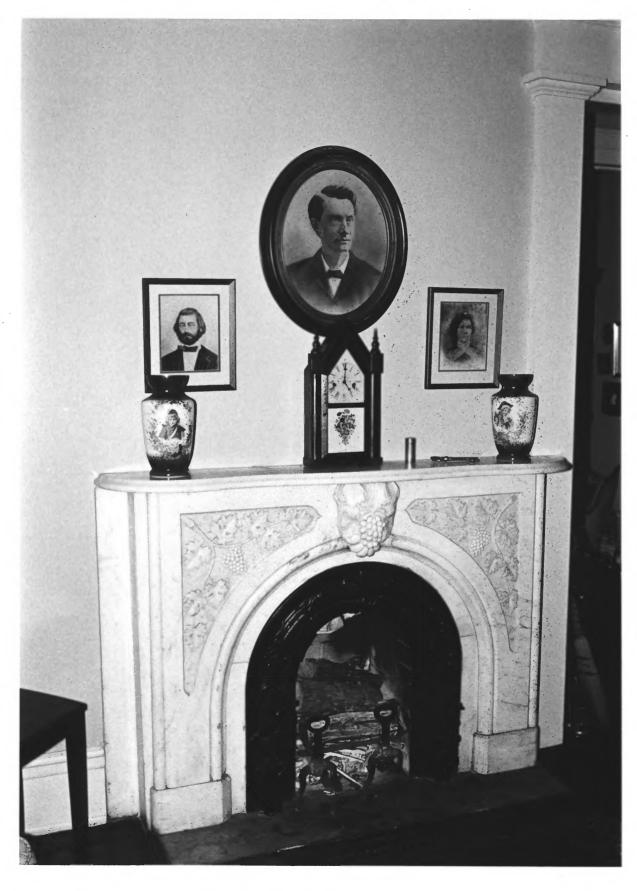

```
HICKORY HILL/THOMAS E. WATSON HOUSE
Thomson, McDuffie County, Georgia
Photographer: Bucky Brenson
Date: June 1978
Negatives filed: Georgia Department of
  Natural Resources
Photograph: Parlor Mantelpiece
                            NOV 1 5 1979
 11 SEP 1979
# 74/5
```

HICKORY HILL/THOMAS E. WATSON HOUSE Thomson, McDuffie County, Georgia Photographer: Bucky Brenson Date: June 1978 Negatives filed: Georgia Department of

Natural Resources Photograph: Parlor Mantelpiece