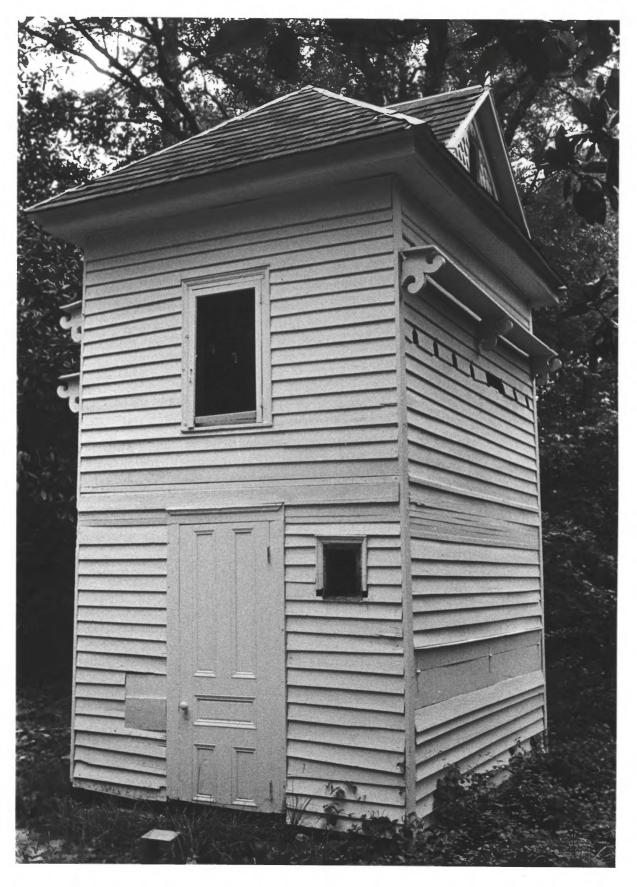

HICKORY HILL/THOMAS E. WATSON HOUSE Thomson, McDuffie County, Georgia Photographer: Bucky Brenson Date: June 1978 Negatives filed: Georgia Department of Natural Resources Photograph: Water Tower 11 SEP 101-11 SEP 1979 An