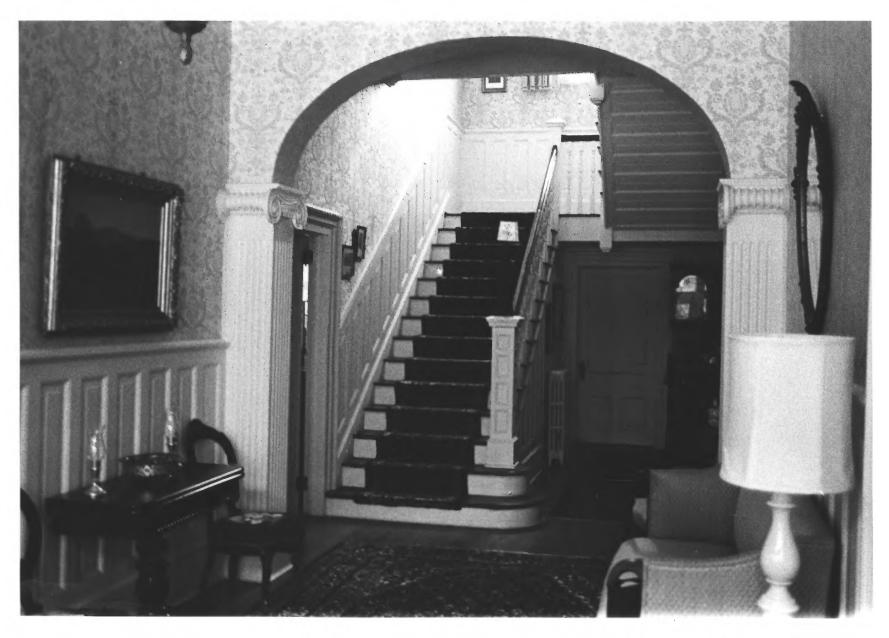

HICKORY HILL/THOMAS E. WATSON HOUSE Thomson, McDuffie County, Georgial 1 SEP 1979 Photographer: Bucky Brenson Date: June 1978 Negatives filed: Georgia Department of Natural Resources Photograph: Entry Hall Do€ NOV 1 5 1979 1 1 SEP 1979 #8415