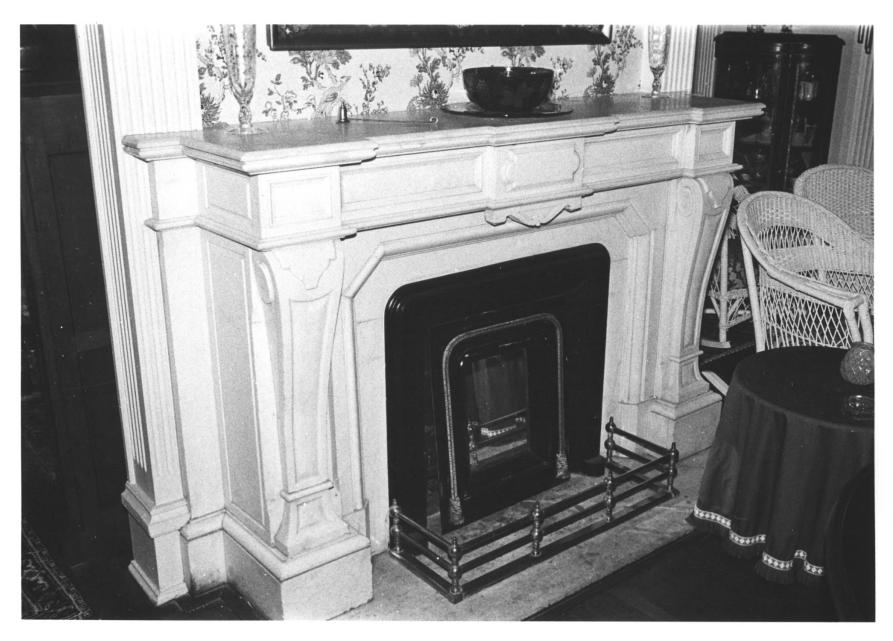

NOV 1 5 1979

11 SEP 1979 #10/15

HICKORY HILL/THOMAS E. WATSON HOUSE Thomson, McDuffie County, Georgia Photographer: Bucky Brenson Date: June 1978 Negatives filed: Georgia Department of Natural Resources

Photograph: Dining room mantelpiece 11 SEP 1979

Thomson, McDuffie County, Georgia 11 SEP 1979 Photographer: Bucky Brenson Date: June 1978 Negatives filed: Georgia Department of Natural Resources

HICKORY HILL/THOMAS E. WATSON HOUSE