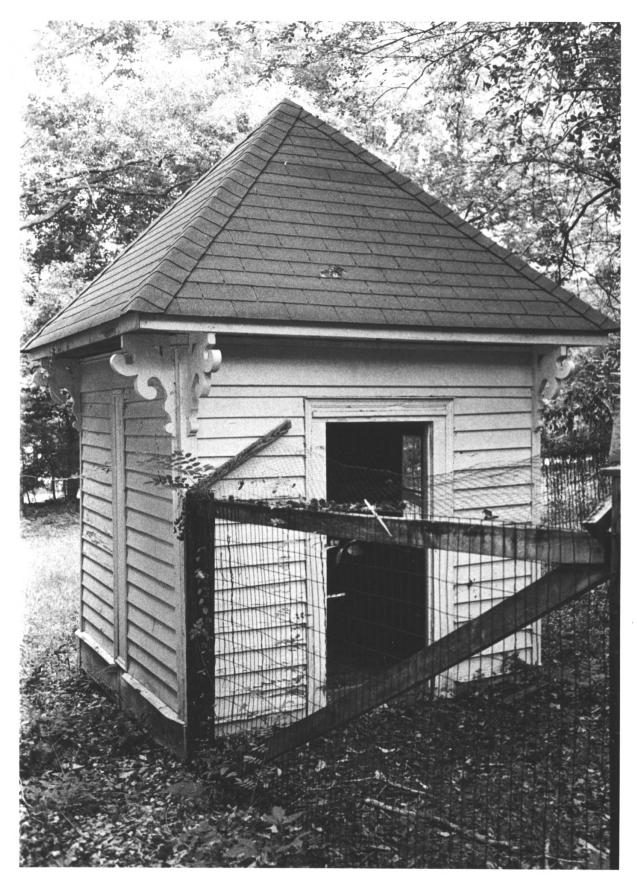

```
Thomson, McDuffie County, Georgia
Photographer: Bucky Brenson
Date: June 1978
Negatives filed: Georgia Department of
  Natural Resources
Photograph: Pigeon Cote
11 SEP 1979
#60/15
```

HICKORY HILL/THOMAS E. WATSON HOUSE