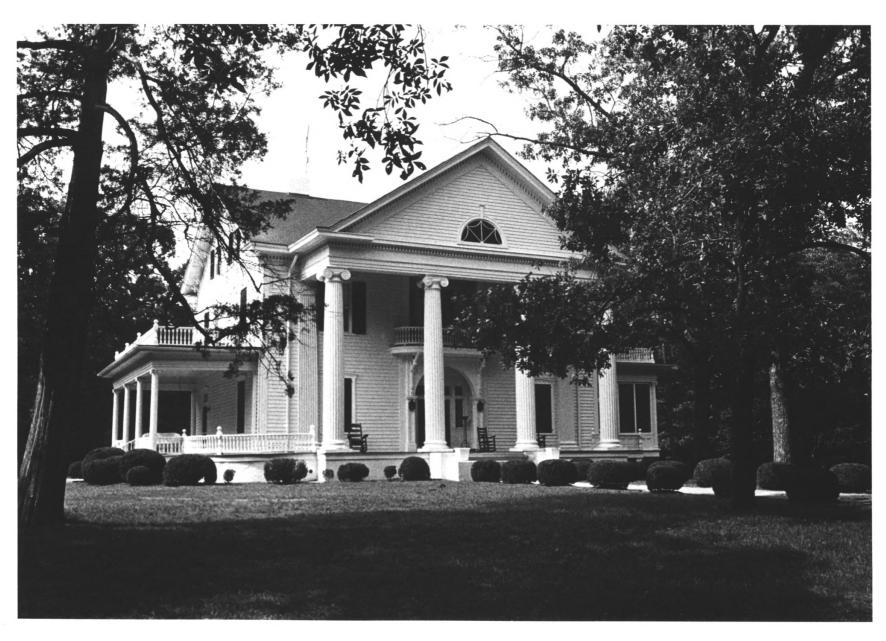

HICKORY HILL/THOMAS E. WATSON HOUSE Thomson, McDuffie County, Georgia Photographer: Bucky Brenson Date: June 1978 Natural Resources

Negatives filed: Georgia Department of Photograph: Entrance detail, south facade; photographer facing north. 11 SEP 1919