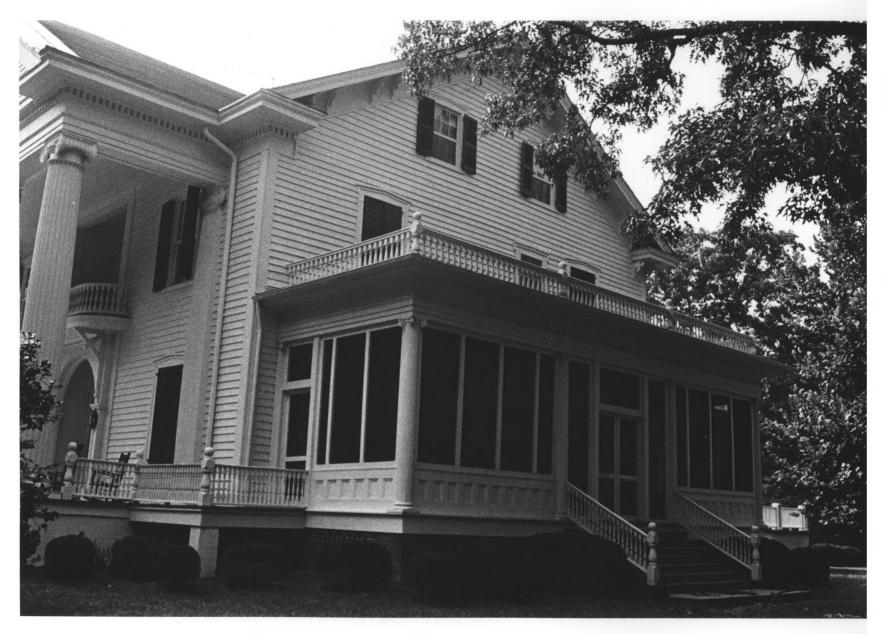

Photograph: North facade; photographer facing south. #12915 NOV 15 19

HICKORY HILL/THOMAS E. WATSON HOUSE Thomson, McDuffie County, Georgia 1 SEP 1979 Photographer: Bucky Brenson Date: June 1978 Negatives filed: Georgia Department of Natural Resources Photograph: East porch; photographer facing northwest. 20E NOV 1 5 1979 #12415

HICKORY HILL/THOMAS E. WATSON HOUSE Thomson, McDuffie County, Georgia 11 SEP 1979 Photographer: Bucky Brenson Date: June 1978 Negatives filed: Georgia Department of Natural Resources Photograph: West porch; photographer facing east. DOE NOV 1 5 1979 #130/15