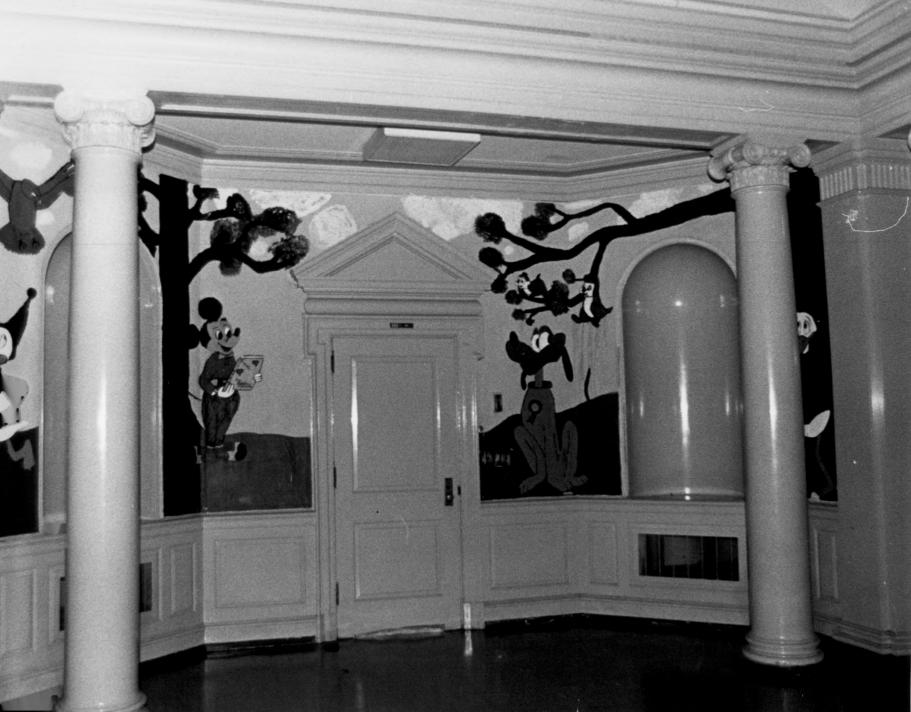

CITY OF WILMINGTON MAYOR'S OFFICE PLANNING DIVISION

VIEW 3rd FLOOR HALLWAY

Name, P. S. duPont School Location: 34th and Monroe Streets, WIlmington, DElaware Photographer: Patricia A. Maley Date: December 1985 Location of Negative: City of Wilmington, Mayor's Office, Planning Division

Description: Third floor, entry to art department, directly above the main entrance

Photograph Number

Name: P. S. duPont School

Location: 34th Street between N. Monroe and N. Franklin Streets, Wilmington, DE

- Photographer: Patricia A. Maley
- Date: December 1985
- Location of Negative: Mayor's Office, City of Wilmington, Planning Divison 800 French Street, Wilmington, DE 19801

Description

Third floor, interior detail; entry to art department, doorway with triangular pediment, Ionic columns, etc. Photograph Number