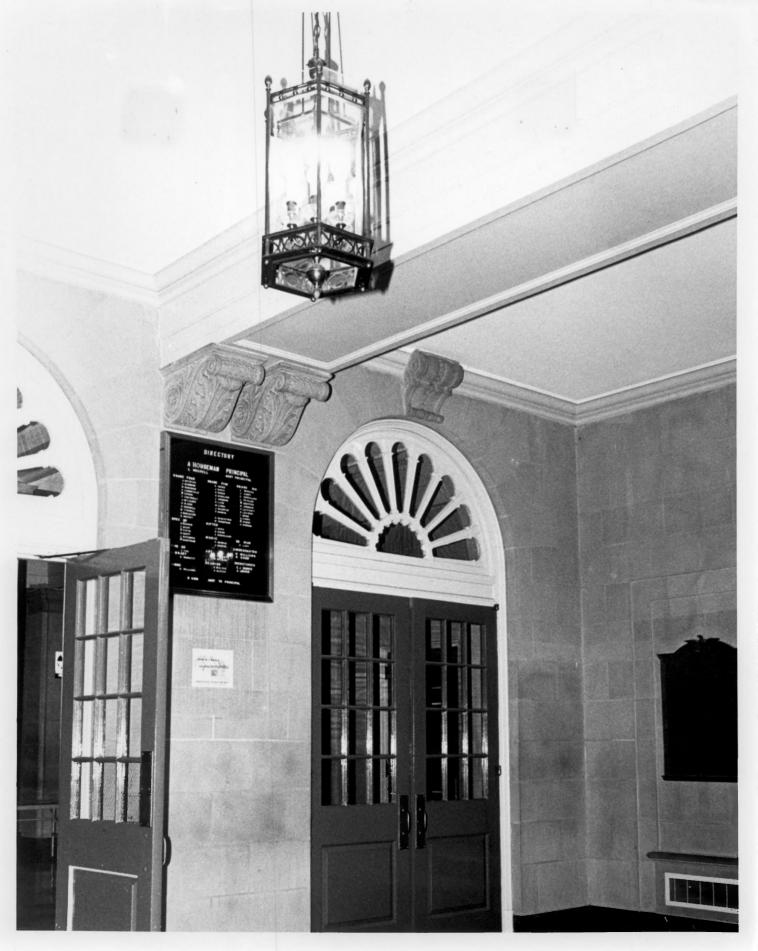

CITY OF WILMINGTON MAYOR'S OFFICE PLANNING DIVISION

DETAIL INTERIOR DEDICATION PLAQUE FIRST FLOOR, MAIN ENTRY VESTIBULE

Location: Photographer: Data: Location of Negative:

Depeription:

Photograph Number:

P.S. duPONT SCHOOL

34 ST. BETWEEN MONROE & FRANKLIN WILM. DE.

PATRICIA A. MALEY DECEMBER 1985

CITY OF WILMINGTON MAYOR'S OFFICE PLANNING DIVISION

FRONT VESTIBULE WITHDETAIL OF SCROLL SHAPED BRACKET