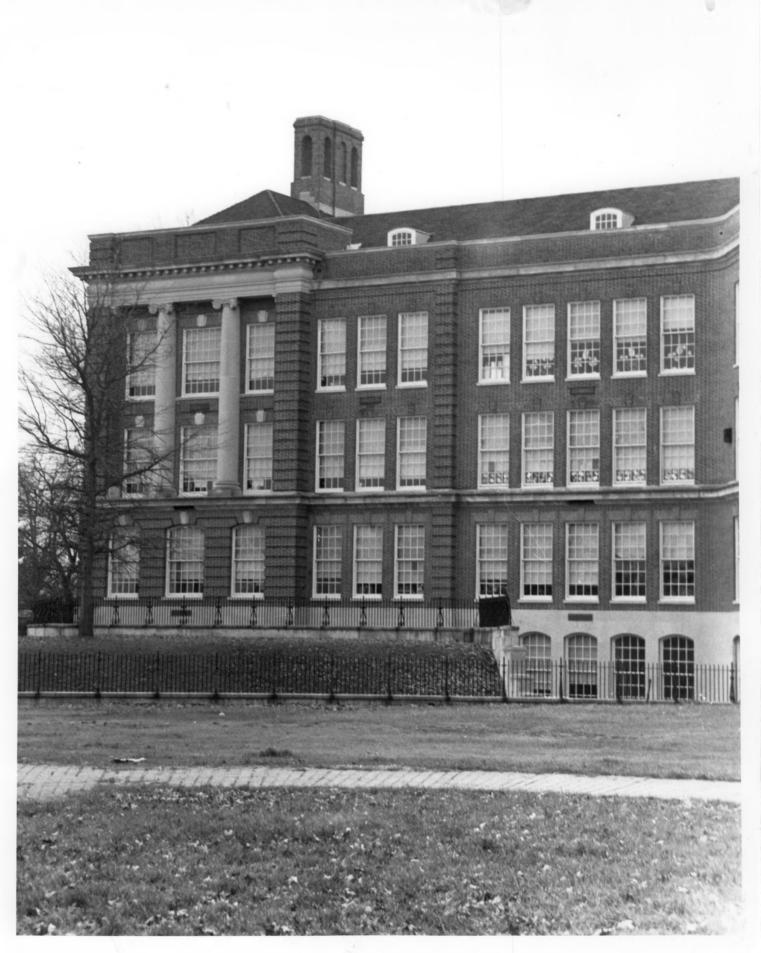

CITY OF WILMINGTON MAYOR'S OFFICE PLANNING DIVISION

FRONT & SIDE FACADE

### 34 ST. BETWEEN MONROE & FRANKLIN WILM. DE. PATRICIA A. MALEY DECEMBER 1985

## CITY OF WILMINGTON MAYOR'S OFFICE PLANNING DIVISION

FRONT & SIDE FACADE

Location:

Physic grapher: Delay Clich of Negative:

diption:

"I clograph Number:

P.S. duPONT SCHOOL

34 ST. BETWEEN MONROE & FRANKLIN WILM. DE. PATRICIA A. MALEY DECEMBER 1985