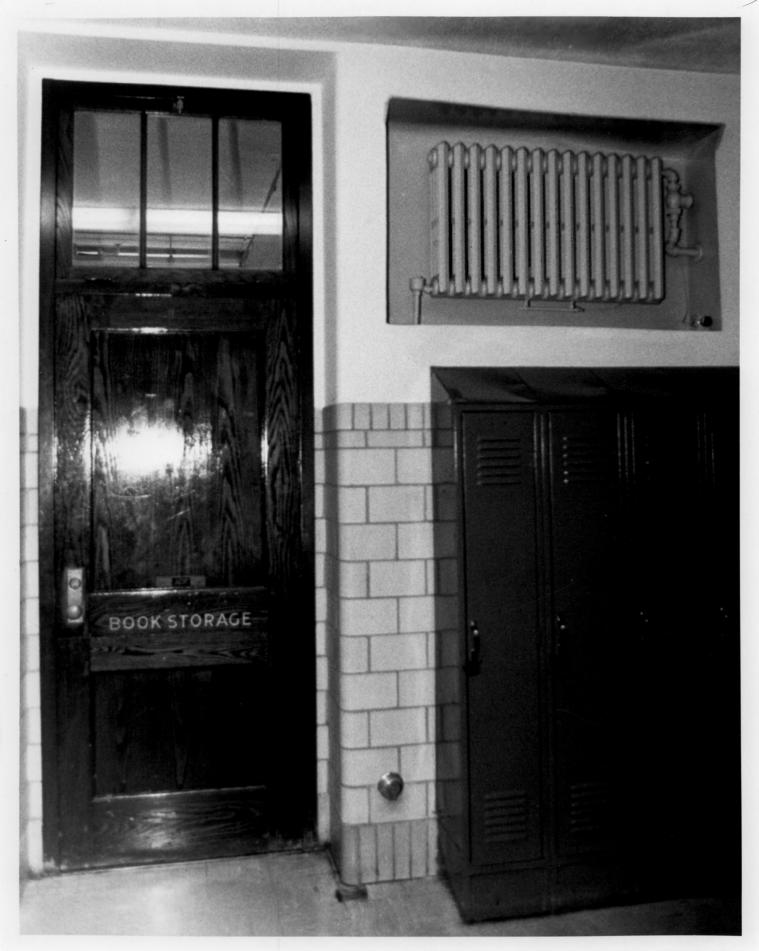

P.S. duPONT SCHOOL

34th ST. BETWEEN MONROE & FRANKLINWILM. DE. PATRICIA A. MALEY DECEMBER 1985

CITY OF WILMINGTON MAYOR'S OFFICE PLANNING DIVISION

FIRST FLOOR INTERIOR DETAIL DOOR WITH LEGEND AND TRANSOM; ALSO NOTE PLACEMENT OF RADIATOR