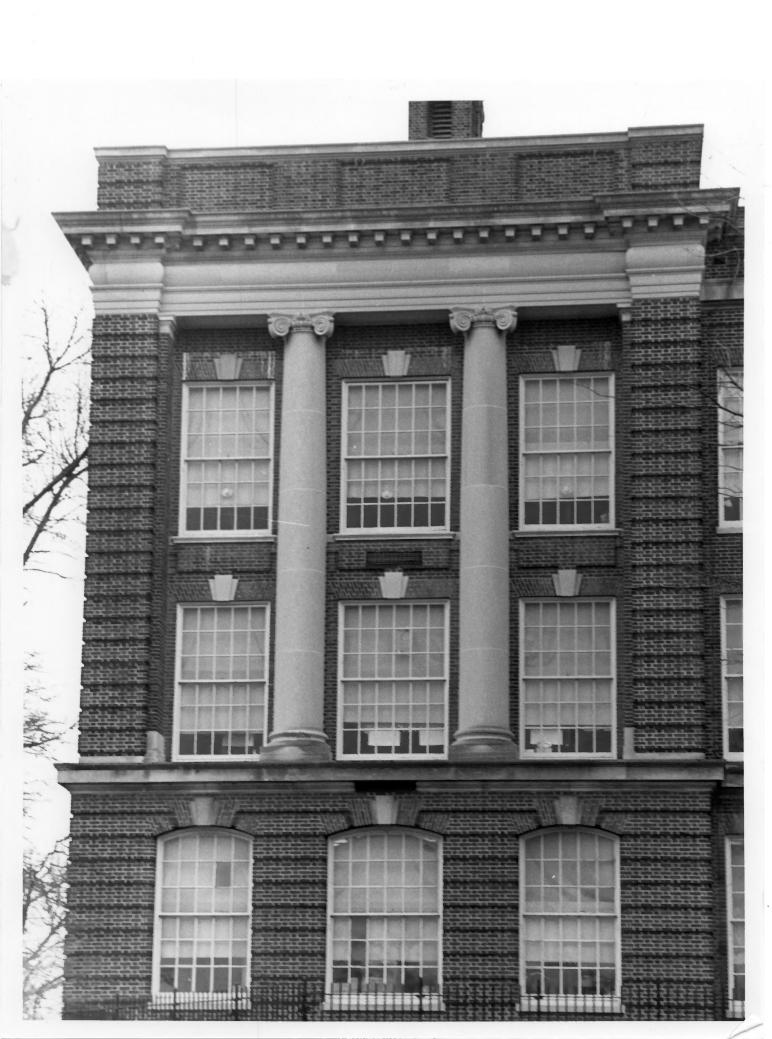

## P.S. duPONT SCHOOL

34 ST. BETWEEN MONROE & FRANKLIN WILM. DE. PATRICIA A. MALEY DECEMBER 1985

## CITY OF WILMINGTON MAYOR, S OFFICE PLANNING DIVISION

FRONT FACADE WITH COLUMNS

Location:

Photographer: Date: Location of Negative: P.S. duPONT SCHOOL

34 ST. BETWEEN MONROE & FRANKLIN WILM. DE. PATRICIA A. MALEY DECEMBER 1985