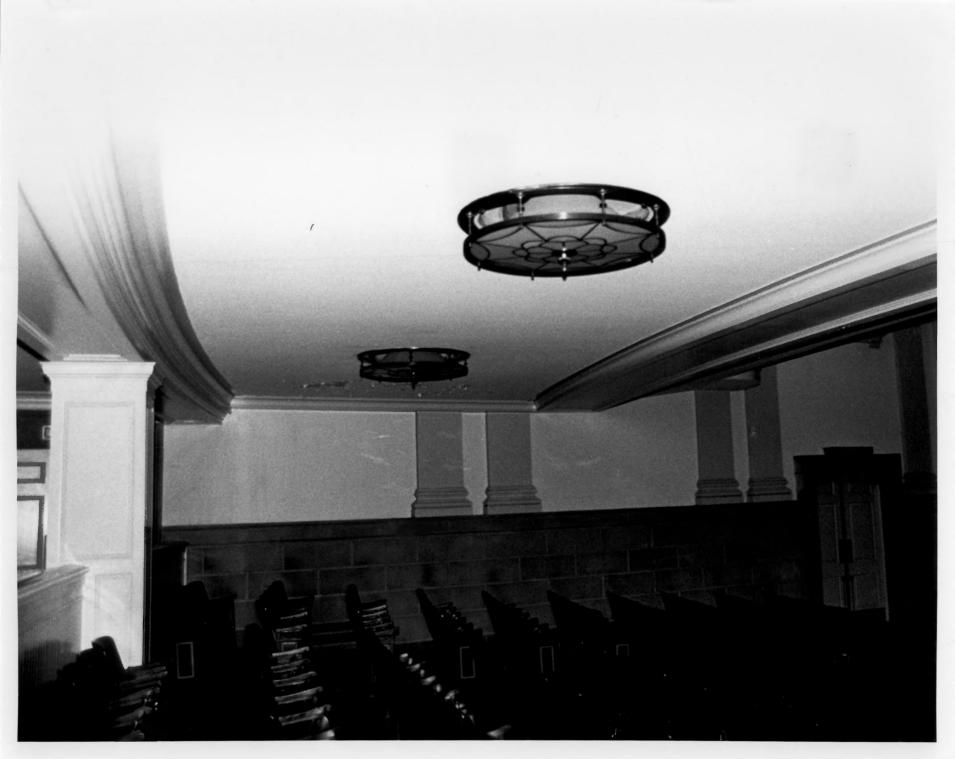

CITY OF WILMIINGTON MAYOR'S OFFICE PLANNING DIVISION

DETAIL AUDITORIUM LIGHTS & CEILING

Location: Photographer: Date: Location of Negative: P.S. duPONT SCHOOL

34th ST. BETWEEN MONROE & FRANKLIN WILM. DE. PATRICIA A. MALEY DECEMBER 1985