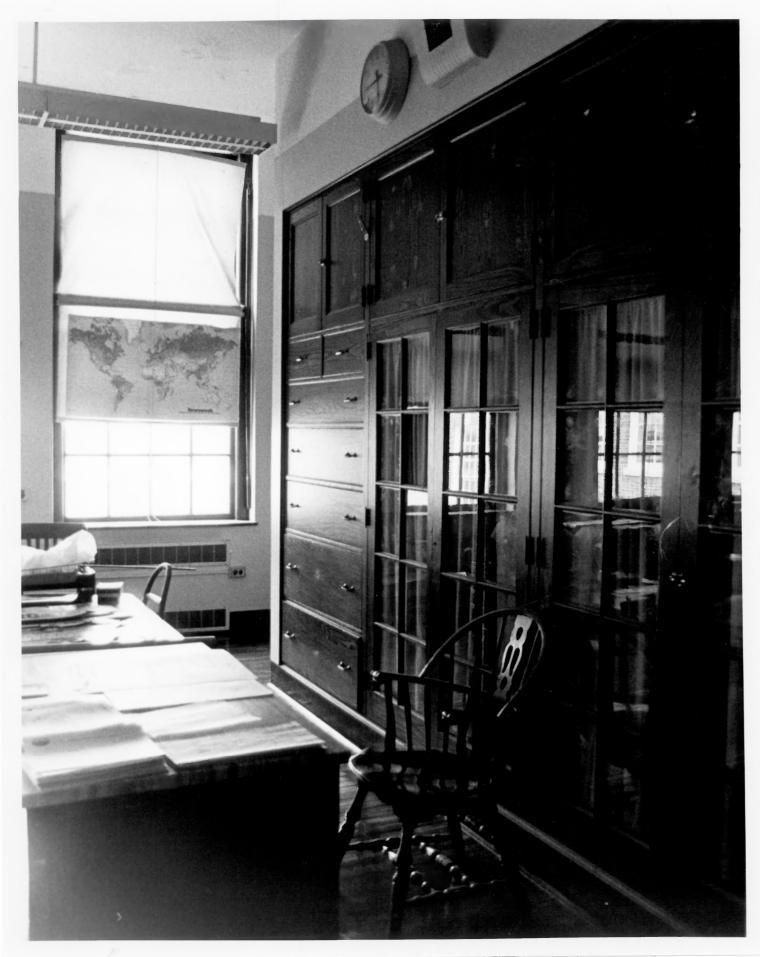

Name, P.S.duPont School

31

Location: 34th Street between N. Monroe and N. Franklin Streets, Wilmington DE Date: December 1985 Location of Negative: City of Wilmington, Mayor's Office, Planning Division 800 French Street, Wilmington, Delaware

Description: Third floor, interior detail within home economics suite. Note floor to near ceiling cabinets.

Photograph Number:

Name, P.S.duPont School

32

Location: 34th Street, between N. Monroe and N. Franklin Street, Wilmington, Photographer: Patricia A. Maley Date: December 1985 Location of Negative: City of Wilmington, Mayor's Office, Planning Division 800 French Street, WIlmington, DElaware