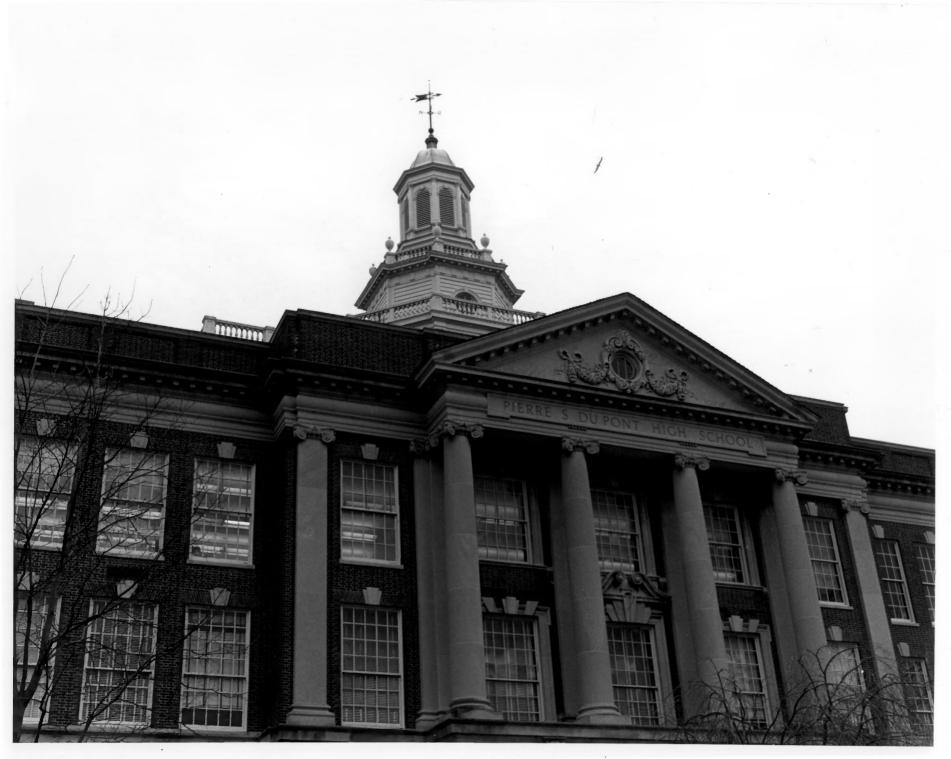

## CITY OF WILMINGTON MAYOR, S OFFICE PLANNING DIVISION

FRONT FACADE WITH COLUMNS

Location:

Photographer: Date: Location of Negative: P.S. duPONT SCHOOL

34 ST. BETWEEN MONROE & FRANKLIN WILM. DE. PATRICIA A. MALEY DECEMBER 1985