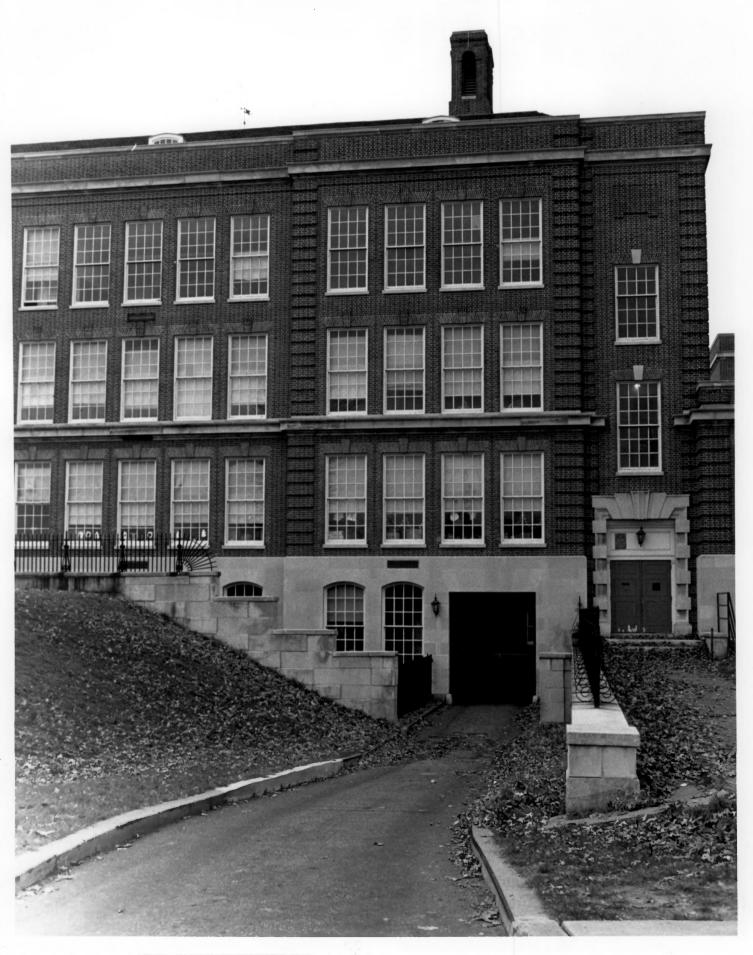

## Name: P.S. duPont School

Location: 34th Street between N. Monroe and N. Franklin Sts, Wilmington, DE Photographer: Patricia A. Maley December 1985 Louision of Negative: City of WIlmington, Office of the Mayor, Planning Division 800 French Street, Wilmington, 19801 Description: View of rear of facility, shot nearest the north end. Ladies gym is at the right of the photo.