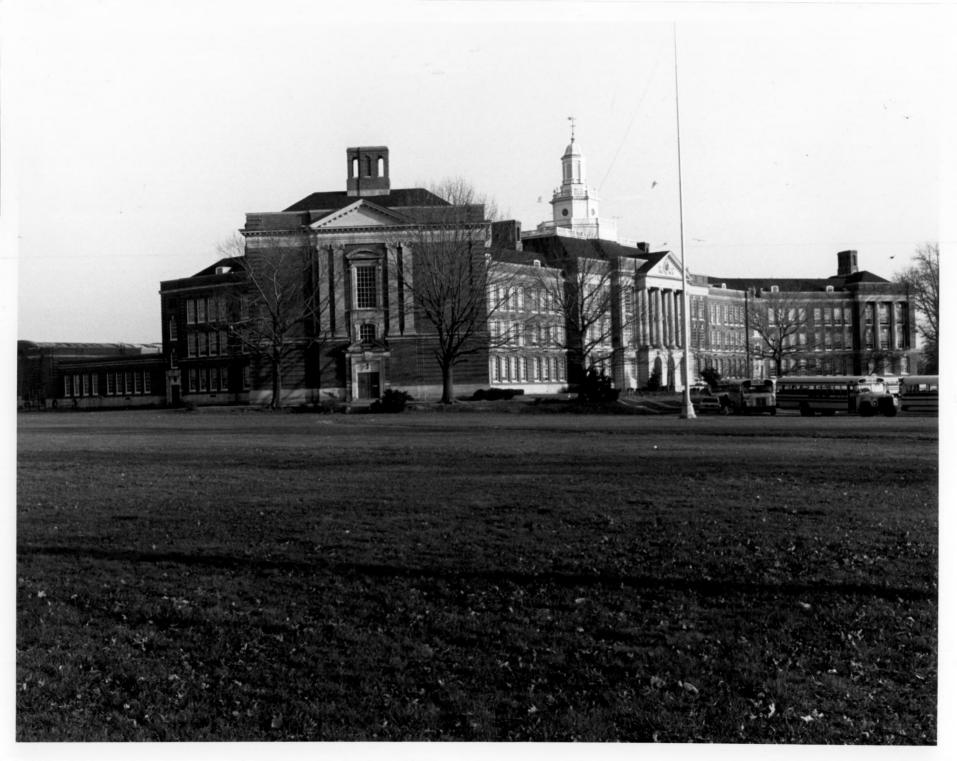

CITY OF WILMINGTON MAYOR'S OFFICE PLANNING DIVISION

FRONT & SIDE FACADE

### 34 ST. BETWEEN MONROE & FRANKLIN WILM. DE. PATRICIA A. MALEY DECEMBER 1985

## CITY OF WILMINGTON MAYOR'S OFFICE PLANNING DIVISION

FRONT & SIDE FACADE

Location:

Physic grapher: Delay Clich of Negative:

diption:

"I clograph Number:

P.S. duPONT SCHOOL

34 ST. BETWEEN MONROE & FRANKLIN WILM. DE. PATRICIA A. MALEY DECEMBER 1985