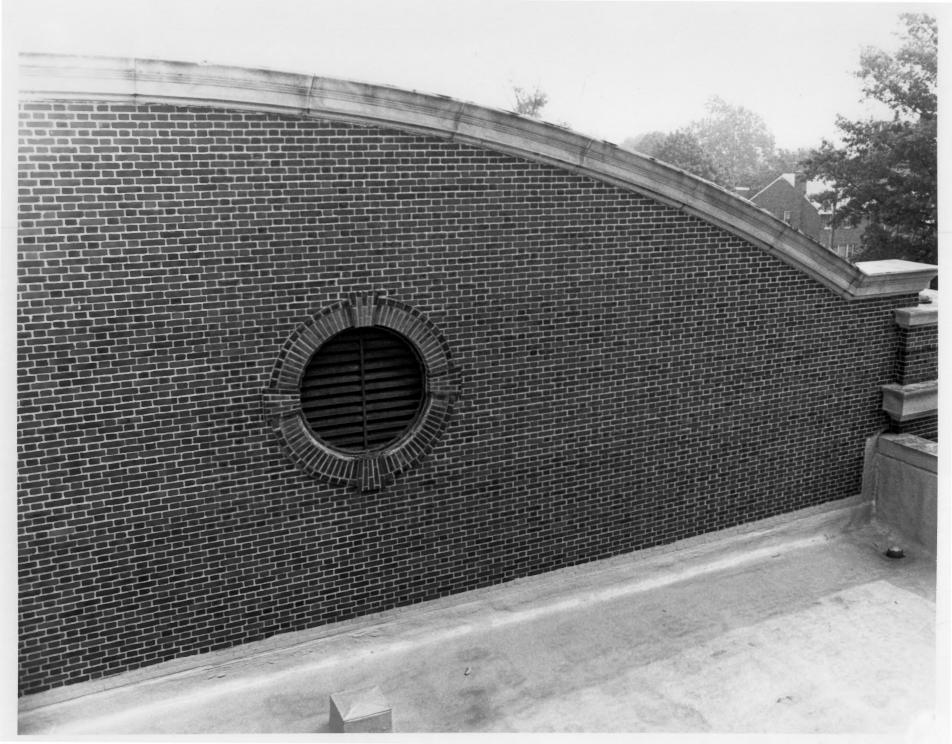

CITY OF WILMINGTON MAYOR'S OFFICE PLANNING DIVISION

VIEW OF THE REAR OF THE MEN'S GYMNASIUM SHOWING ARCHED ROOF AND FLEMISH BOND TAKEN FROM SECOND FLOOR OF SCHOOL

Location:

Photographer: Dele: Location of Negative: