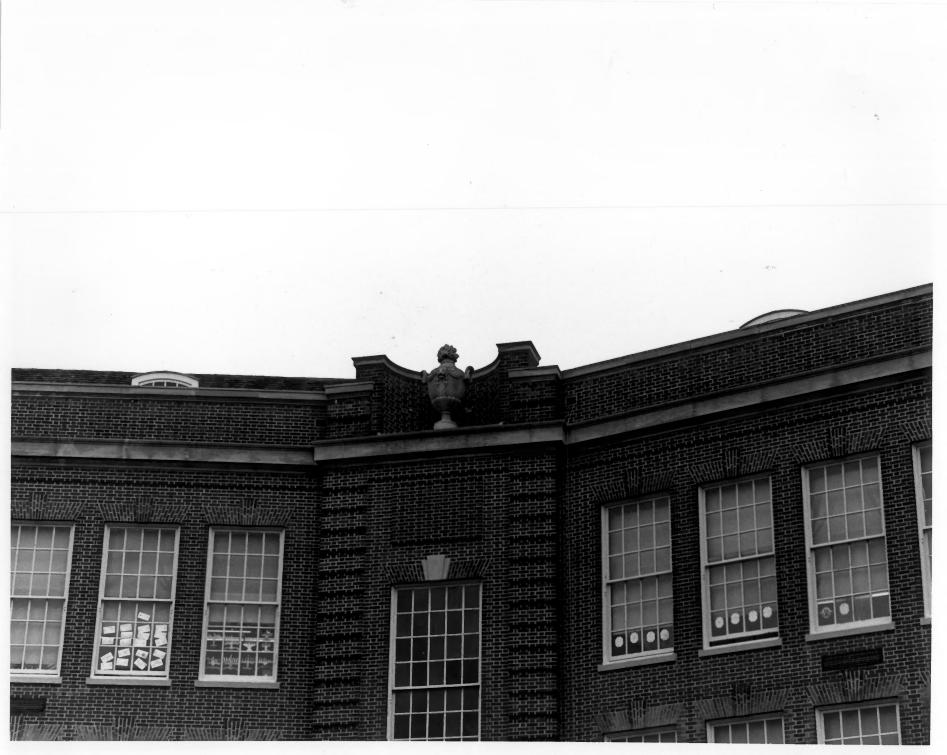

# CITY OF WILMINGTON MAYOR'S OFFICE PLANNING DIVISION

FRONT FACADE WITH URN DETAIL

Location:

Photographer: Doto: Location of Negative:

Description:

Photograph Number:

P.S. duPONT SCHOOL

34 ST. BETWEEN MONROE & FRANKLIN WILM. DE. PATRICIA A. MALEY DECEMBER 1985