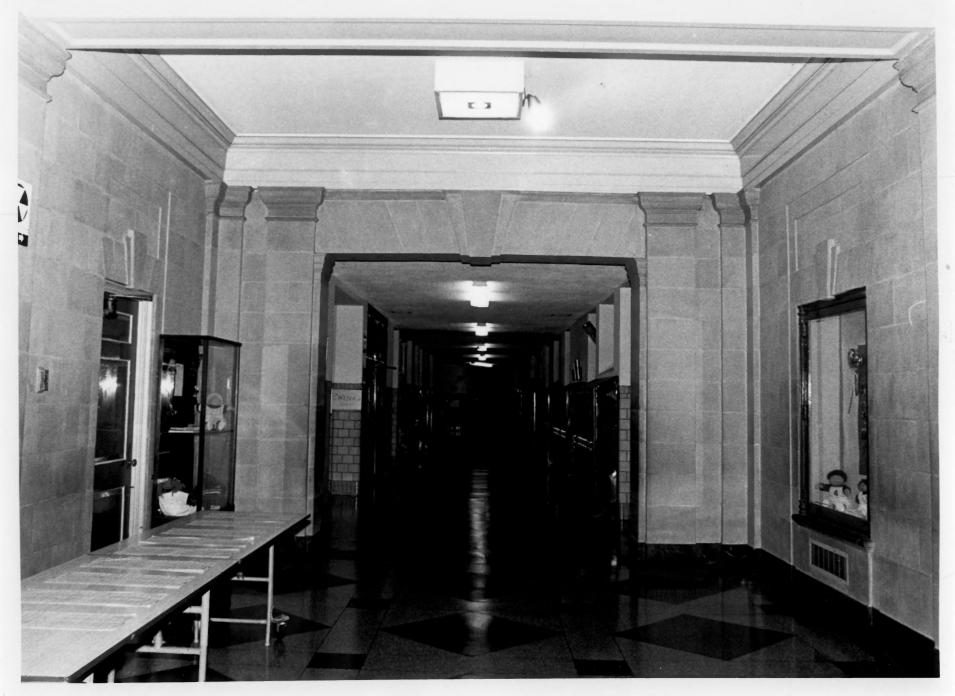

### Memo:

Lecation:

Photographer: Date: Location of Negative:

Deccription:

Photograph Number:

P.S. duPONT SCHOOL

34th ST. BETWEEN MONROE & FRANKLIN WILM. DE PATRICIA A. MALEY DECEMBER 1985

CITY OF WILMINGTON MAYOR'S OFFICE PLANNING DIVISION

**1ST FLOOR HALLWAY** 

Location:

Photographer: Date: Location of Negative:

Description:

Photograph Number:

P.S. duPONT SCHOOL

2.3

34 th ST. BETWEEN MONROE & FRANKLIN WILM. DF PATRICIA A. MALEY DECEMBER 1985