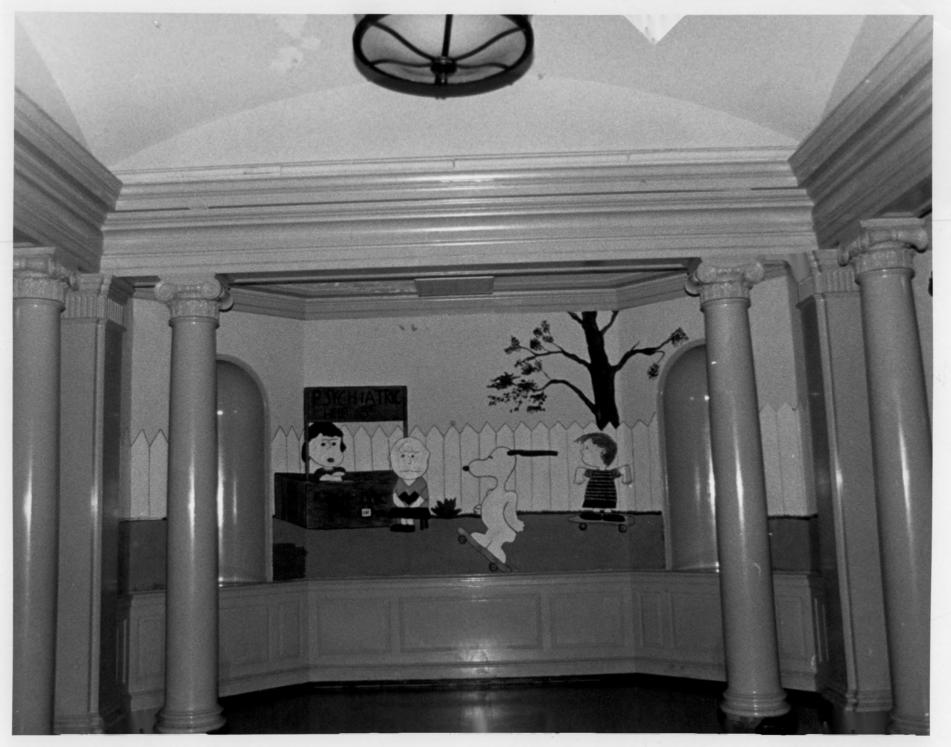

CITY OF WILMINGTON MAYOR'S OFFICE PLANNING DIVISION

VIEW 3rd FLOOR HALLWAY

Name, P. S. duPont School Location: 34th and Monroe Streets, WIlmington, DElaware Photographer: Patricia A. Maley Date: December 1985 Location of Negative: City of Wilmington, Mayor's Office, Planning Division

Description: Third floor, entry to art department, directly above the main entrance

Photograph Number

Name: P. S. duPont School

Location: 34th Street between N. Monroe and N. Franklin Streets, Wilmington, DE

- Photographer: Patricia A. Maley
- Date: December 1985
- Location of Negative: Mayor's Office, City of Wilmington, Planning Divison 800 French Street, Wilmington, DE 19801

Description

Third floor, interior detail; entry to art department, doorway with triangular pediment, Ionic columns, etc. Photograph Number