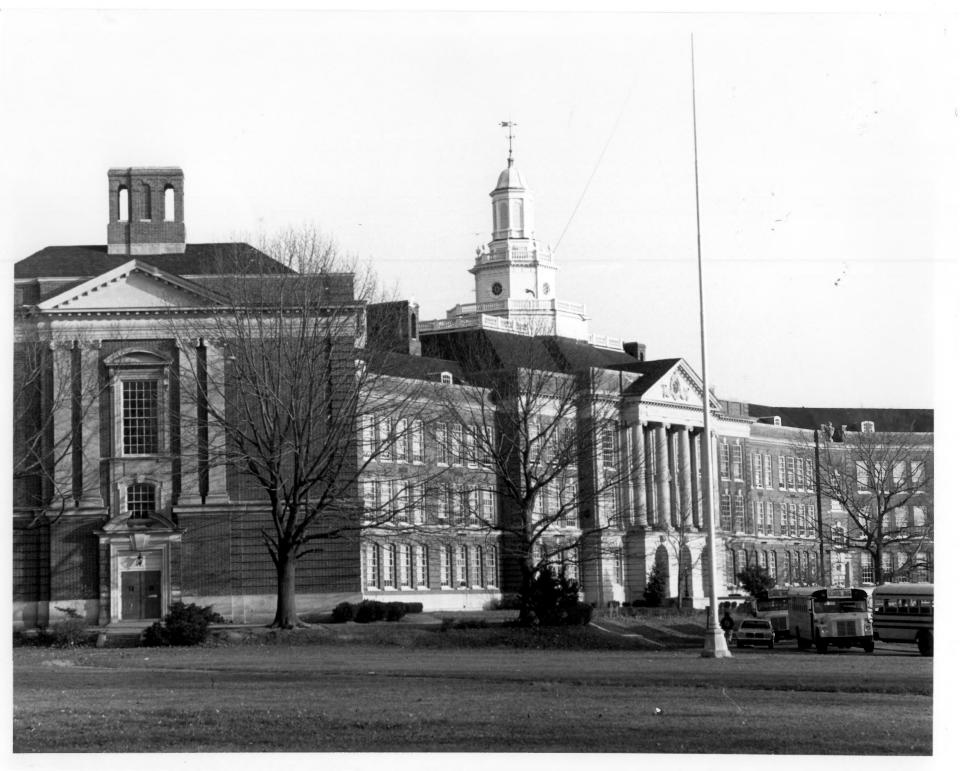

CITY OF WILMINGTON MAYOR'S OFFICE PLANNING DIVISION

FRONT & SIDE FACADE

### 34 ST. BETWEEN MONROE & FRANKLIN WILM. DE. PATRICIA A. MALEY DECEMBER 1985

## CITY OF WILMINGTON MAYOR'S OFFICE PLANNING DIVISION

FRONT & SIDE FACADE

Location:

Physic grapher: Delay Clich of Negative:

diption:

"I clograph Number:

P.S. duPONT SCHOOL

34 ST. BETWEEN MONROE & FRANKLIN WILM. DE. PATRICIA A. MALEY DECEMBER 1985