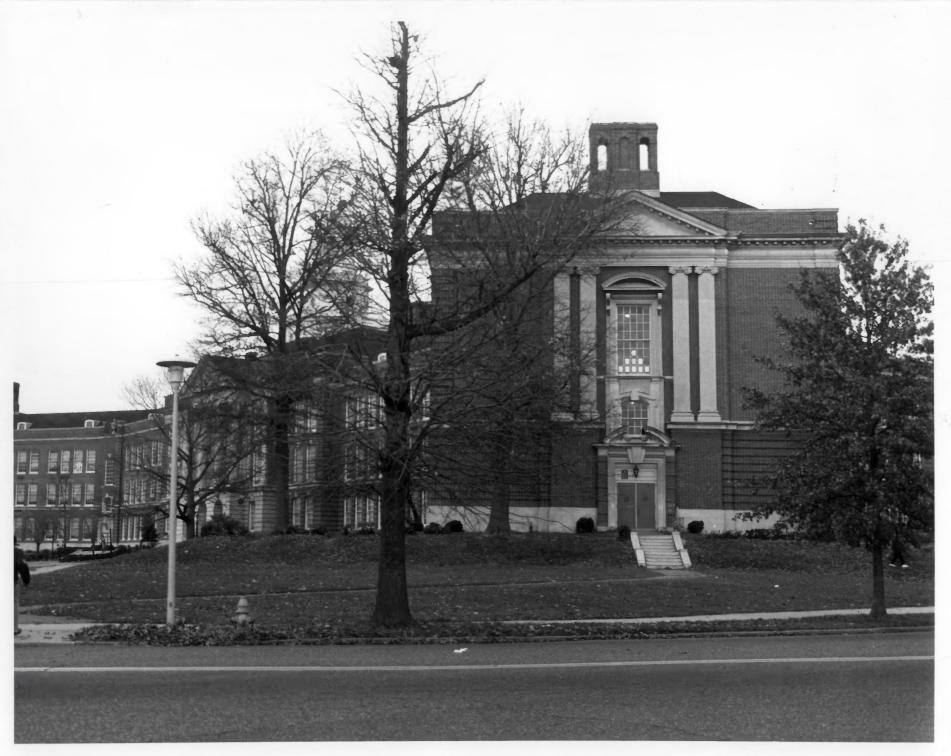

CITY OF WILMINGTON MAYOR'S OFFICE PLANNING DIVISION

FRONT & SIDE FACADE

### 34 ST. BETWEEN MONROE & FRANKLIN WILM. DE. PATRICIA A. MALEY DECEMBER 1985

## CITY OF WILMINGTON MAYOR'S OFFICE PLANNING DIVISION

FRONT & SIDE FACADE

Location:

Physic grapher: Delay Clich of Negative:

diption:

"I clograph Number:

P.S. duPONT SCHOOL

34 ST. BETWEEN MONROE & FRANKLIN WILM. DE. PATRICIA A. MALEY DECEMBER 1985