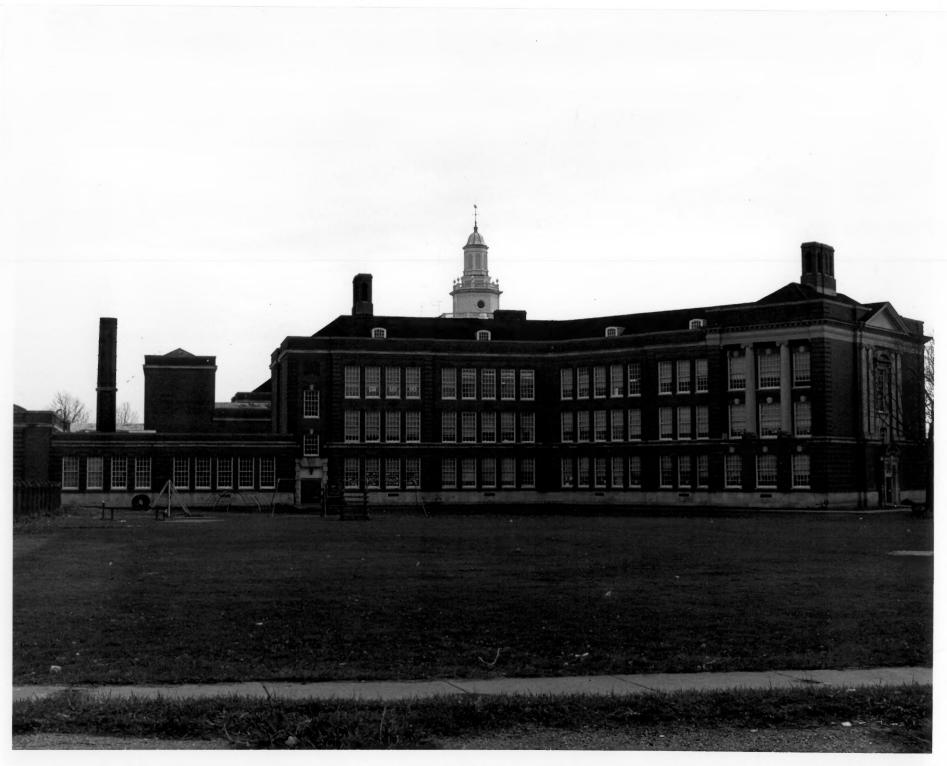

# P.S. duPONT SCHOOL

34 ST. BETWEEN MONROE & FRANKLIN WILM. DE. PATRICIA A. MALEY DECEMBER 1985

CITY OF WILMINGTON MAYOR'S OFFICE PLANNING DIVISION

SIDE FACADE WITH DOME NORTH REAR FACADE

Location:

Photographer: Date: Location of Negative: