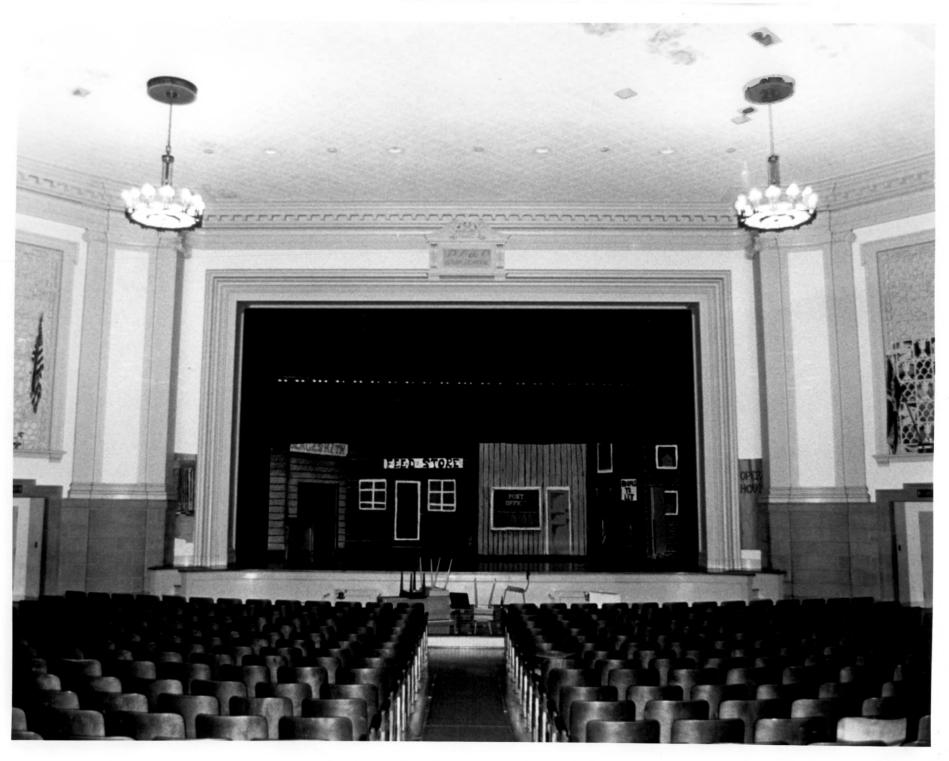

CITY OF WILMINGTON MAYOR'S OFFICE PLANNING DIVISION

Description:

Photograph Number:

REAR OF AUDITORIUM LOOKING TOWARDS STAGE

Location:

Photographer: Dola: A subtion of Negative:

Decoription:

Photograph Number: