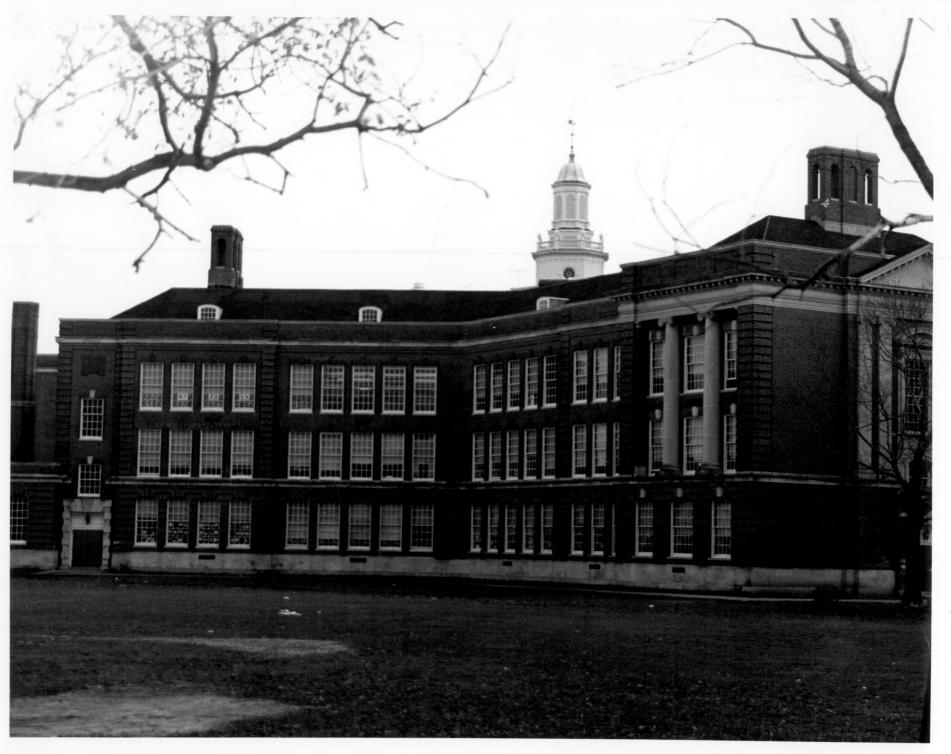

## P.S. duPONT SCHOOL

34 ST. BETWEEN MONROE & FRANKLIN WILM. DE. PATRICIA A. MALEY DECEMBER 1985

## CITY OF WILMINGTON MAYOR, S OFFICE PLANNING DIVISION

FRONT FACADE WITH COLUMNS

Location:

Photographer: Date: Location of Negative: P.S. duPONT SCHOOL

34 ST. BETWEEN MONROE & FRANKLIN WILM. DE. PATRICIA A. MALEY DECEMBER 1985

CITY OF WILMINGTON MAYOR'S OFFICE PLANNING DIVISION

Description:

Photograph Number:

FRONT FACADE FACING N. VAN BUREN STREET, WILMINGTON, DE

Location:

Photographer: Photo: Lo otion of Negative:

1

Description: