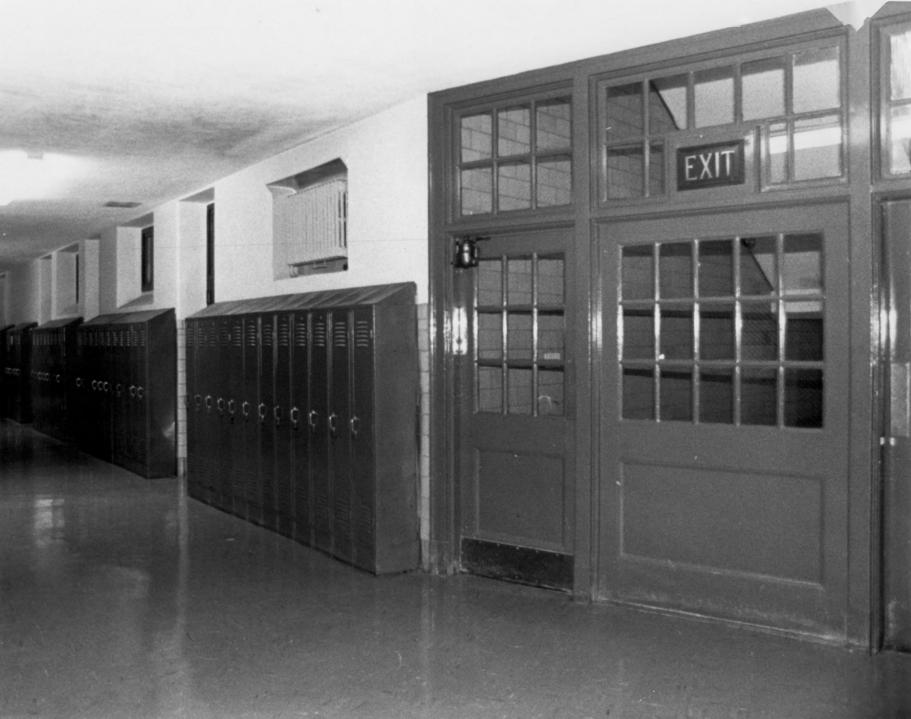

Location:

Photographer: Date: Location of Negative:

Description:

Photograph Number:

P.S. duPONT SCHOOL

34th ST. BETWEEN MONROE & FRANKLIN WILM. DE. PATRICIA A. MALEY DECEMBER 1985

CITY OF WILMINGTON MAYOR'S OFFICE PLANNING DIVISION

2nd FLOOR HALLWAY

Name

Location:

Photographer: -Duto: Location of Negative:

Description:

Photograph Number:

P.S. duPONT SCHOOL

34th ST. BETWEEN MONROE & FRANKLIN WIL. DE. PATRICIA A. MALEY DECEMBER 1985