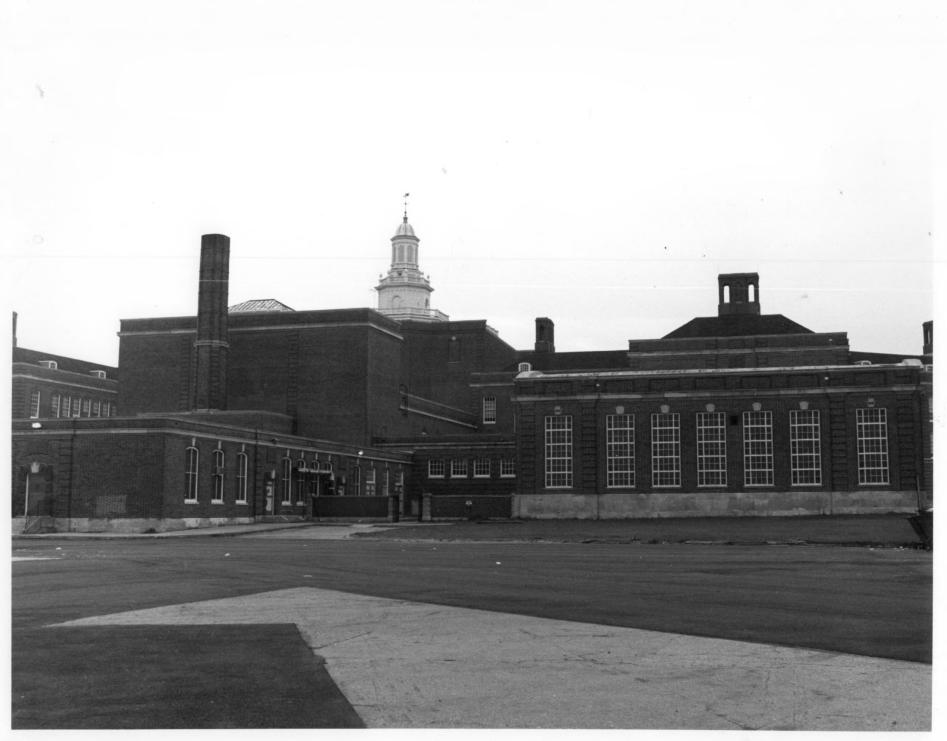

# P.S. duPONT SCHOOL

34 ST. BETWEEN MONROE & FRANKLIN WILM. DE. PATRICIA A. MALEY DECEMBER 1985

CITY OF WILMINGTON MAYOR'S OFFICE PLANNING DIVISION

SIDE FACADE WITH DOME NORTH REAR FACADE

Location:

Photographer: Date: Location of Negative:

Description:

Photograph Number:

P.S. duPONT SCHOOL

12

34 ST. BETWEEN MONROE & FRANKLIN WILM. DE. PATRICIA A. MALEY DECEMBER 1985

CITY OF WILMINGTON MAYOR'S OFFICE PLANNING DIVISION

EXTERIOR OF MEN'S GYMNASIUM TAKEN FACING SOUTH- NOTE THE LATIN "MENS SANA IN CORPORE SANO" ABOVE THE DOORWAYS