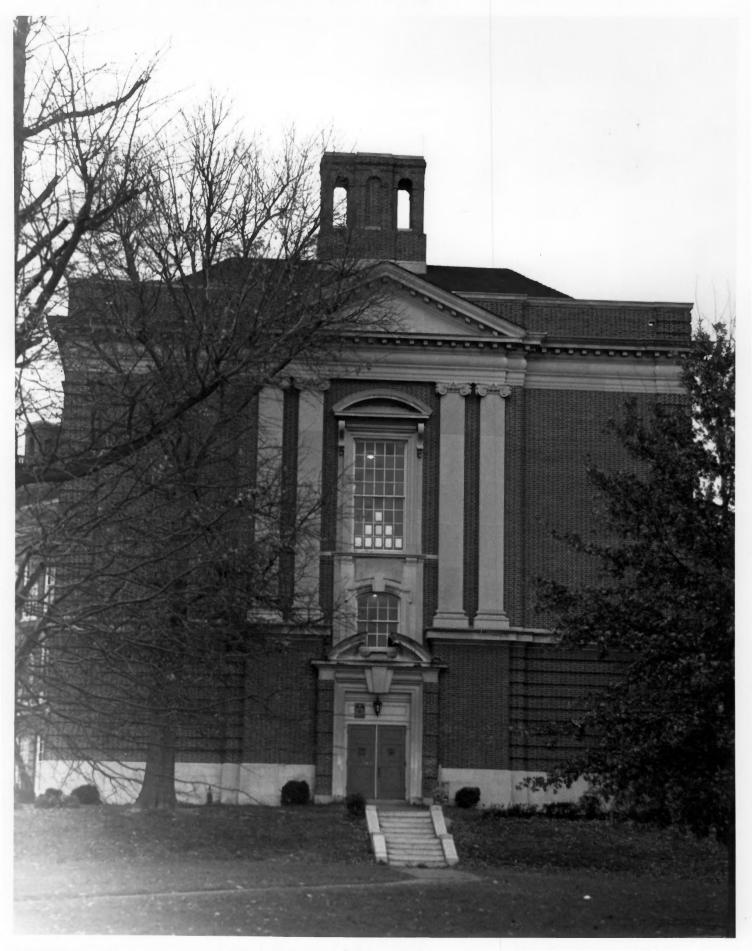

#### P.S. duPONT SCHOOL

34 ST. BETWEEN MONROE & FRANKLIN WILM. DE. PATRICIA A. MALEY DECEMBER 1985 CITY OF WILMINGTON MAYORS OFFICE PLANNING DIVISION

PEDIMENT WITH CUPOLA

Location:

Photographer: Date: Location of Negative: P.S. duPONT SCHOOL