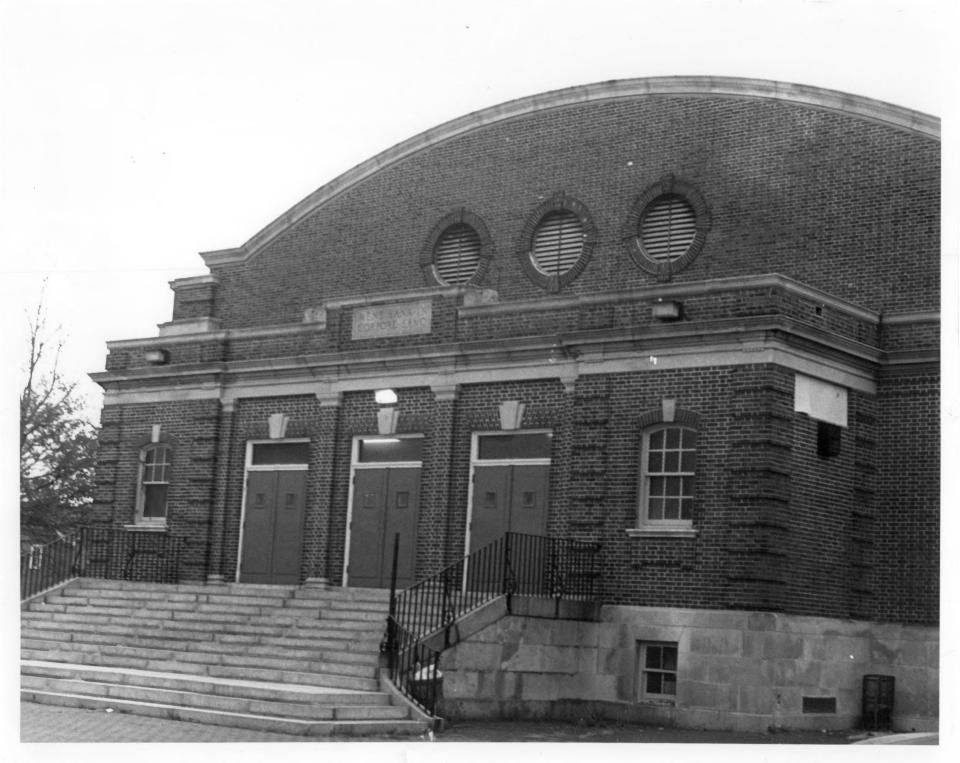

Description:

Photograph Number:

P.S. duPONT SCHOOL

12

34 ST. BETWEEN MONROE & FRANKLIN WILM. DE. PATRICIA A. MALEY DECEMBER 1985

CITY OF WILMINGTON MAYOR'S OFFICE PLANNING DIVISION

EXTERIOR OF MEN'S GYMNASIUM TAKEN FACING SOUTH- NOTE THE LATIN "MENS SANA IN CORPORE SANO" ABOVE THE DOORWAYS