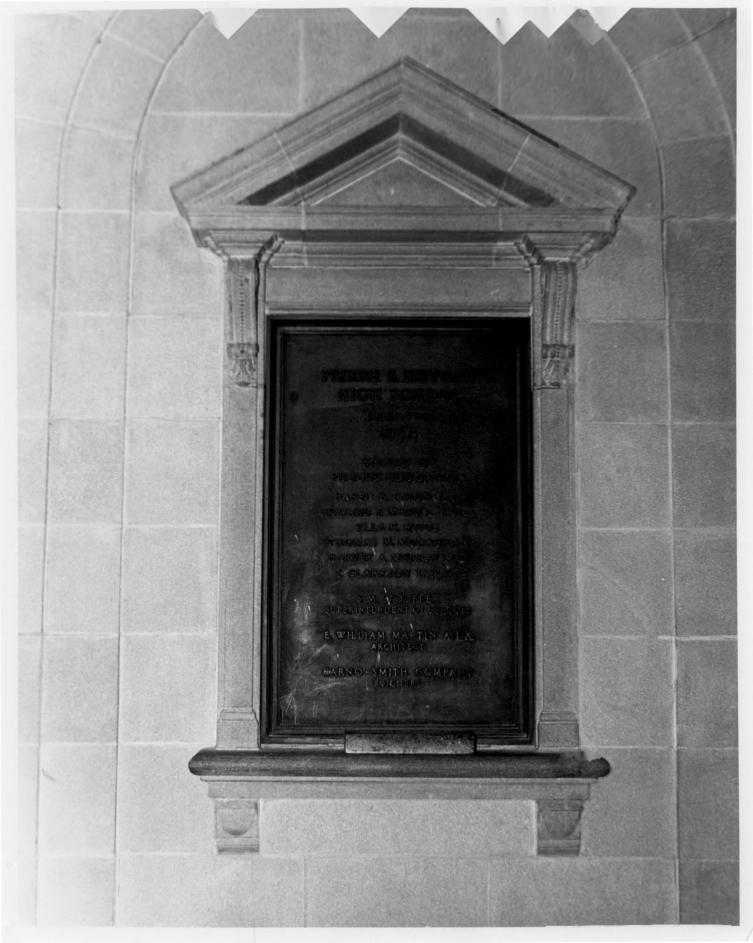

CITY OF WILMINGTON MAYOR'S OFFICE PLANNING DIVISION

DETAIL INTERIOR DEDICATION PLAQUE FIRST FLOOR, MAIN ENTRY VESTIBULE

Location: Photographer: Data: Location of Negative:

Depeription:

Photograph Number:

P.S. duPONT SCHOOL