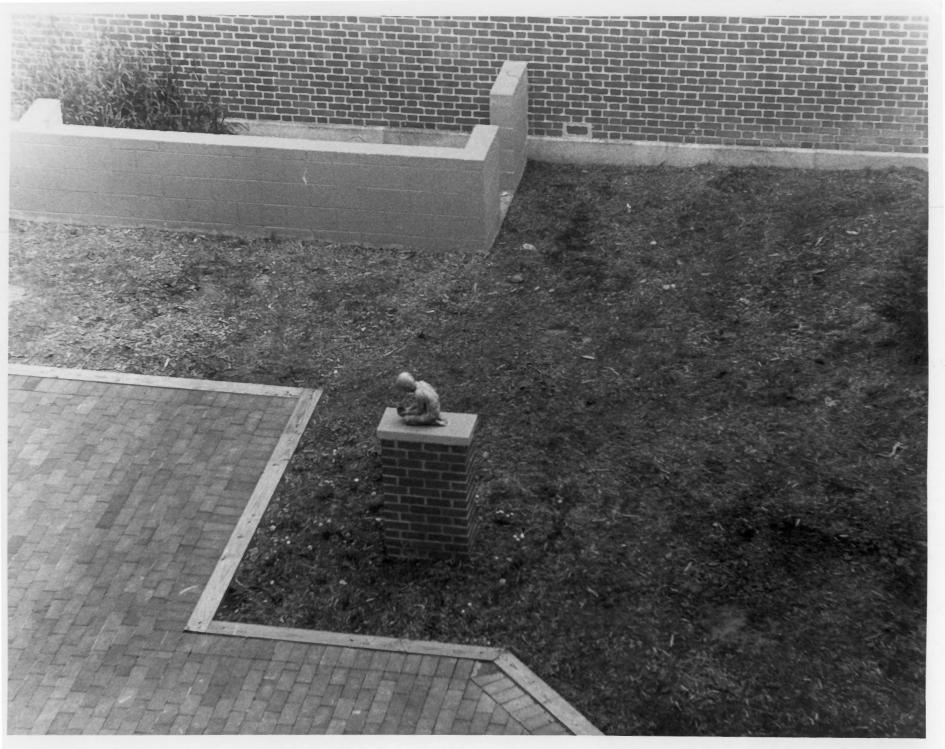

## Names P.S.duPont School

Location: 34th Street, between N. Monroe and N.Franklin Street, WIlmington, Photographer: Patricia A. Maley Date: December 1985 Location of Negative: City of WIlmington, Mayor's Office, Planning Division 800 french Street, WIlmington, Delaware 19801

Description: The P.S.duPont Memorial Courtyard, looking down from third floor. Bronze statue is "The Miracle" by Charles Parks, a P.S.alumnus Photograph Number: