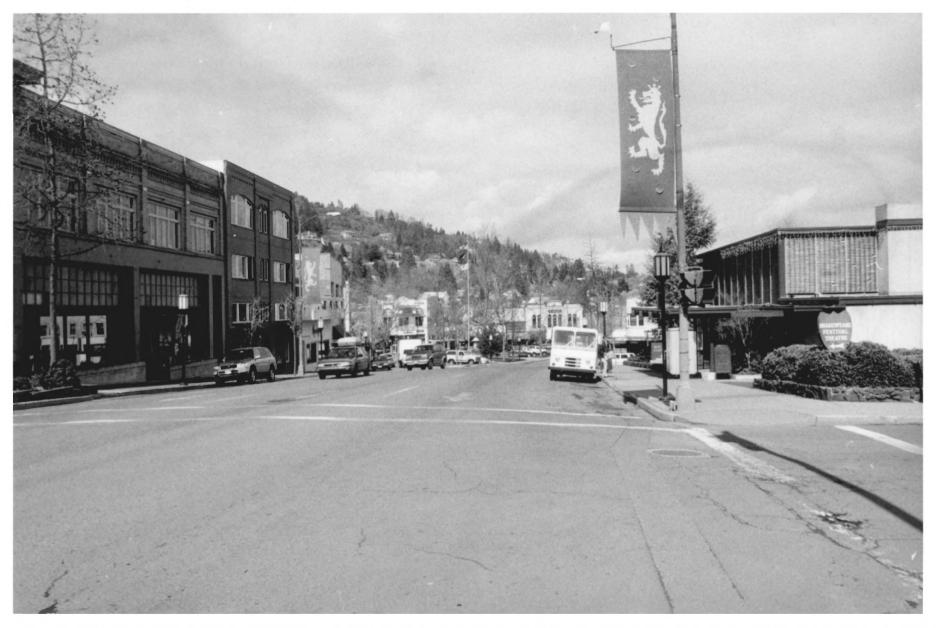

ASHLAND DOWNTOWN HISTORIC DISTRICT Jackson County, Oregon Photo #\_\_\_\_ of \_\_2) Site ID#