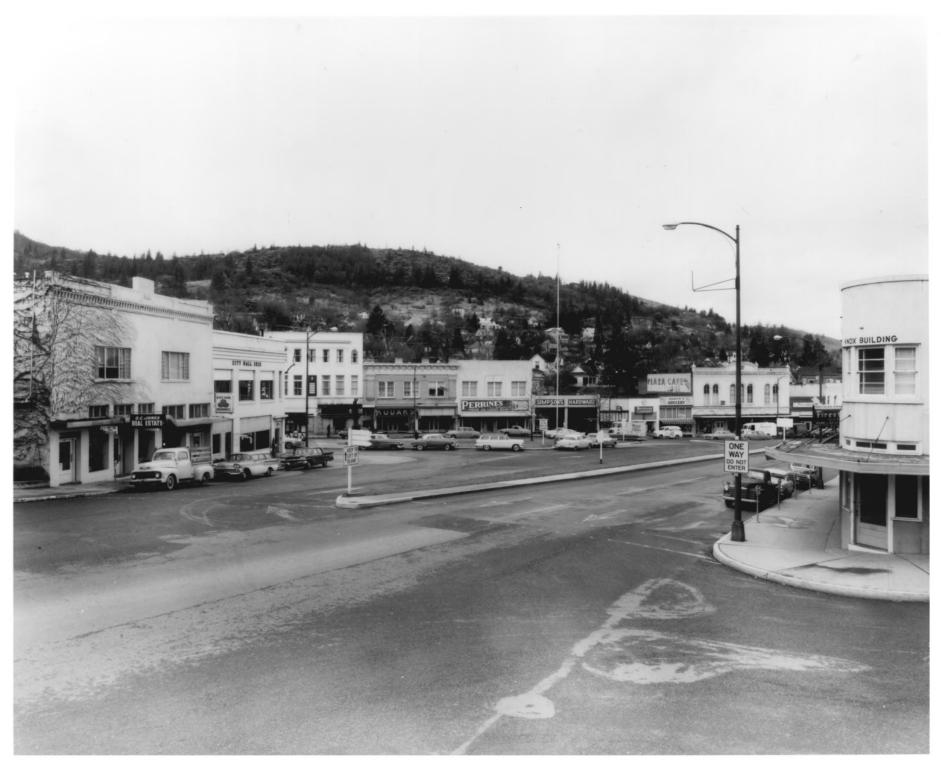

ASHLAND DOWNTOWN HISTORIC DISTRICT Jackson County, Oregon Photo # 4 of 12) Site JD-4

ASHLAND DOWNTOWN HISTORIC DISTRIC Jackson County, Oregon Photo #\_5\_ of 121 Site ID#

ASHLAND DOWNTOWN HISTORIC DISTRICT Jackson County, Oregon Photo # 6 of 12 Site ID#