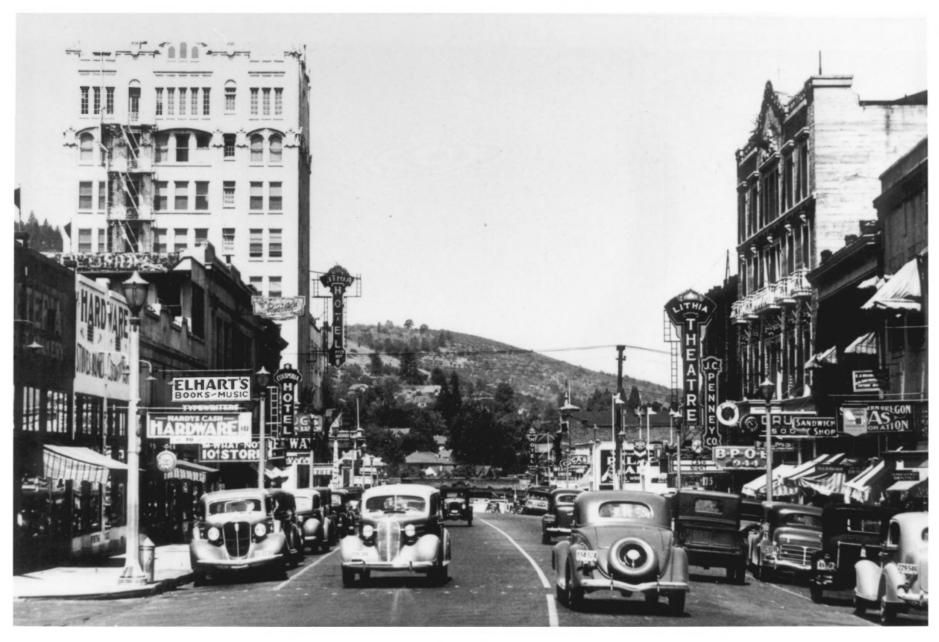

ASHLAND DOWNTOWN HISTORIC DISTRICT Jackson County, Oregon Photo #\_\_\_\_ of \_\_2) Site ID#