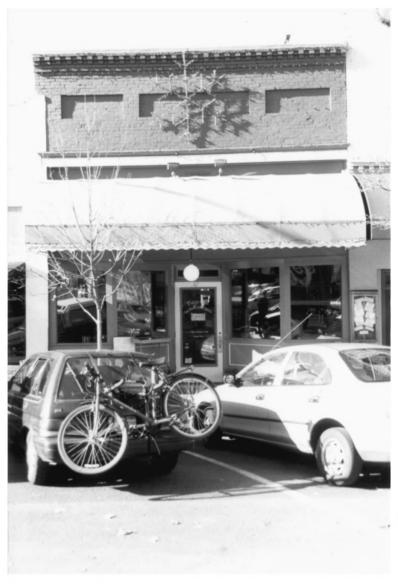

#### ASHLAND DOWNTOWN HISTORIC DISTRICT Jackson County, Oregon Photo #\_\_\_\_ of 12-1 Site ID#

ASHLAND DOWNTOWN HISTORIC DISTRICT Jackson County, Oregon Photo # 2 of 12 Site ID#

ASHLAND DOWNTOWN HISTORIC DISTRICT Jackson County, Oregon Photo # 3 of 12 Site ID#