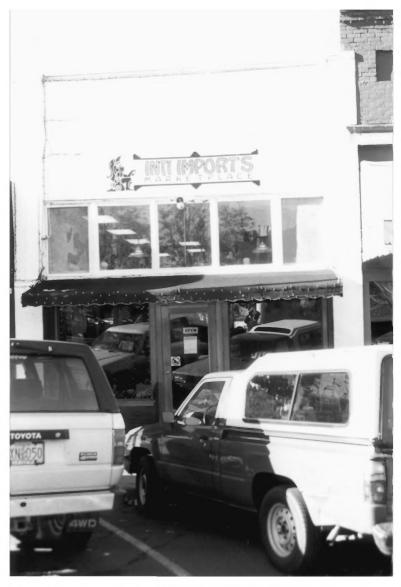

#### ASHLAND DOWNTOWN HISTORIC DISTRICT Jackson County, Oregon Photo #\_\_\_\_ of 12-1 Site ID#

ASHLAND DOWNTOWN HISTORIC DISTRICT Jackson County, Oregon Photo # 2 of 12 Site ID#

ASHLAND DOWNTOWN HISTORIC DISTRICT Jackson County, Oregon Photo # 3 of 12 Site ID#