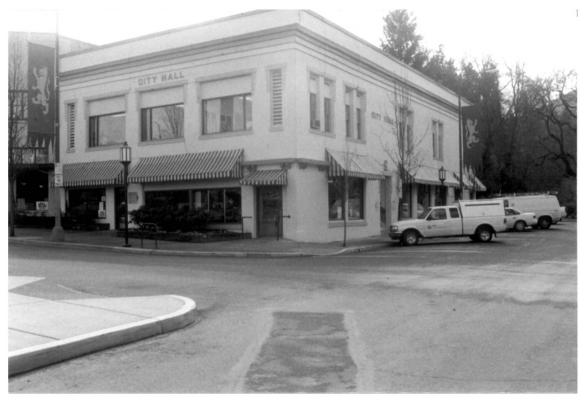

### ASHLAND DOWNTOWN HISTORIC DISTRICT Jackson County, Oregon Photo #\_\_\_\_\_ of \_\_\_\_ Site ID#

ASHLAND DOWNTOWN HISTORIC DISTRICT Jackson County, Oregon Photo # 1 of 121 Site ID#

.