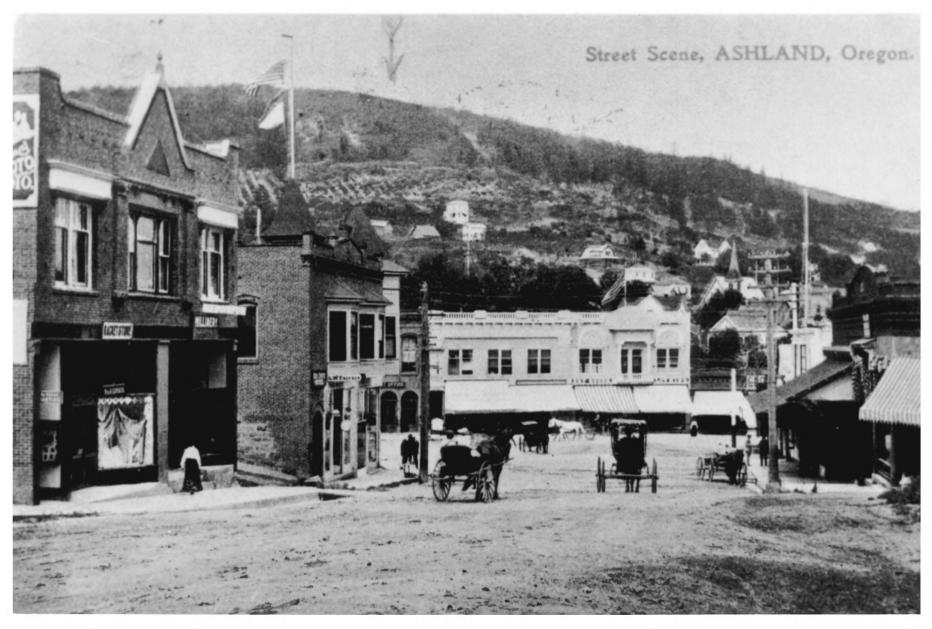

### ASHLAND DOWNTOWN HISTORIC DISTRICT Jackson County, Oregon Photo #\_\_\_\_\_ of \_\_\_\_ Site ID#

ASHLAND DOWNTOWN HISTORIC DISTRICT Jackson County, Oregon Photo # 1 of 121 Site ID#

.