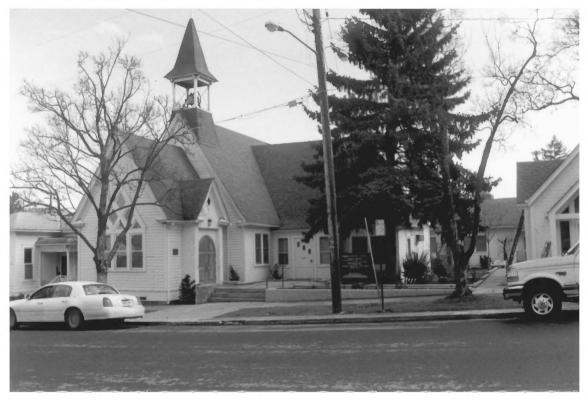

### ASHLAND DOWNTOWN HISTORIC DISTRICT Jackson County, Oregon Photo #\_\_\_\_\_ of \_\_\_\_ Site ID#

ASHLAND DOWNTOWN HISTORIC DISTRICT Jackson County, Oregon Photo # 1 of 121 Site ID#

.