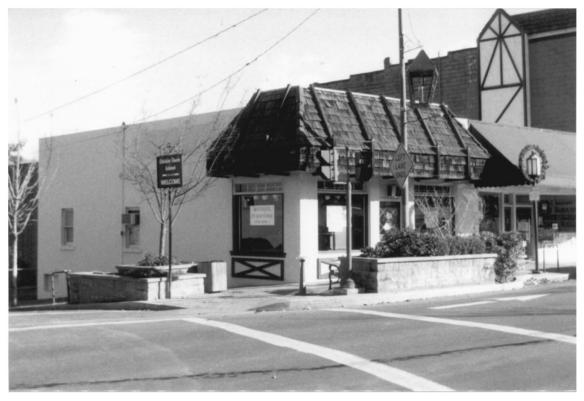

### ASHLAND DOWNTOWN HISTORIC DISTRICT Jackson County, Oregon Photo #102 of 121 Site ID# 77.0

ASHLAND DOWNTOWN HISTORIC DISTRICT Jackson County, Oregon Photo # 103 of 121 Site ID# 78.0

1.

ASHLAND DOWNTOWN HISTORIC DISTRICT Jackson County, Oregon Photo #105 of 121 Site ID#