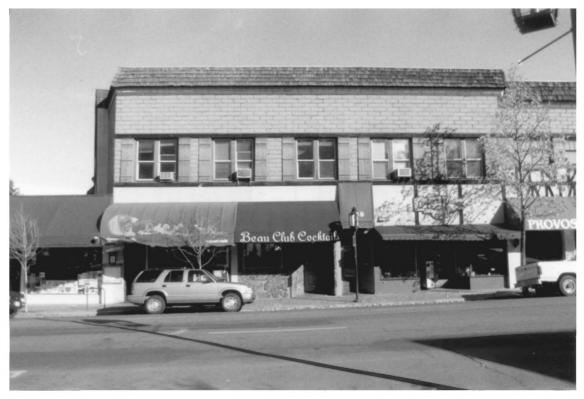

### ASHLAND DOWNTOWN HISTORIC DISTRICT Jackson County, Oregon Photo #102 of 121 Site ID# 77.0

ASHLAND DOWNTOWN HISTORIC DISTRICT Jackson County, Oregon Photo # 103 of 121 Site ID# 78.0

1.

ASHLAND DOWNTOWN HISTORIC DISTRICT Jackson County, Oregon Photo #105 of 121 Site ID#