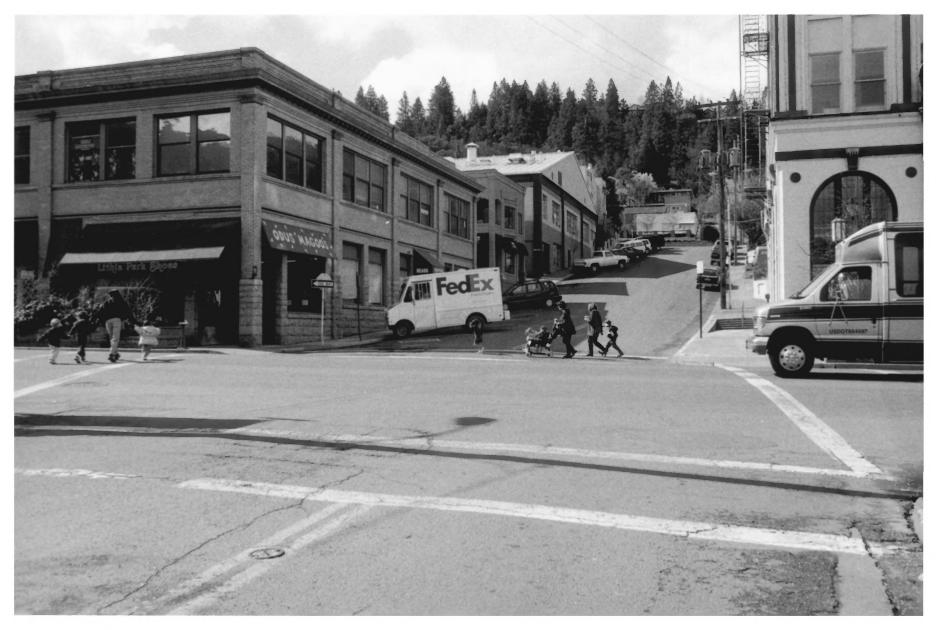

ASHLAND DOWNTOWN HISTORIC DISTRICT Jackson County, Oregon Photo # 4 of 12) Site JD-4

ASHLAND DOWNTOWN HISTORIC DISTRIC Jackson County, Oregon Photo #\_5\_ of 121 Site ID#

ASHLAND DOWNTOWN HISTORIC DISTRICT Jackson County, Oregon Photo # 6 of 12 Site ID#