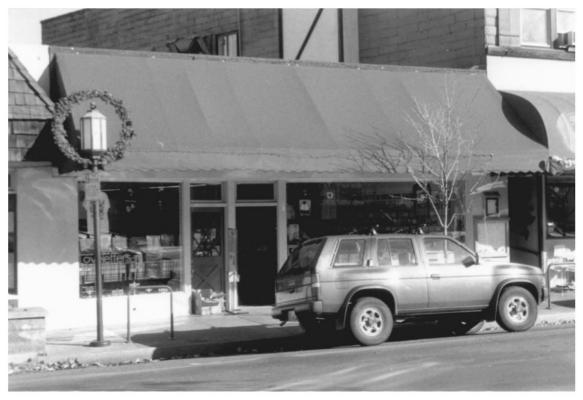

### ASHLAND DOWNTOWN HISTORIC DISTRICT Jackson County, Oregon Photo #102 of 121 Site ID# 77.0

ASHLAND DOWNTOWN HISTORIC DISTRICT Jackson County, Oregon Photo # 103 of 121 Site ID# 78.0

1.

ASHLAND DOWNTOWN HISTORIC DISTRICT Jackson County, Oregon Photo #105 of 121 Site ID#