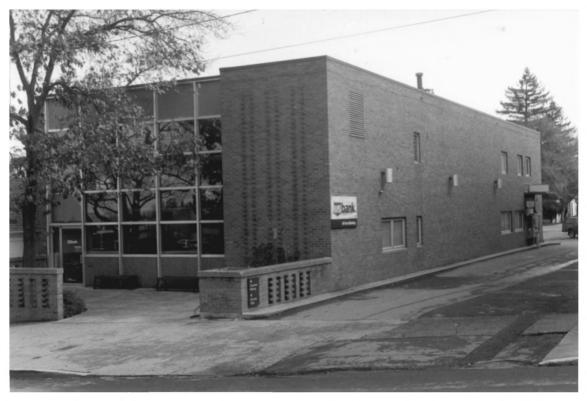

ASHLAND DOWNTOWN HISTORIC DISTRICT Jackson County, Oregon Photo #\_\_\_\_ of \_\_2) Site ID#