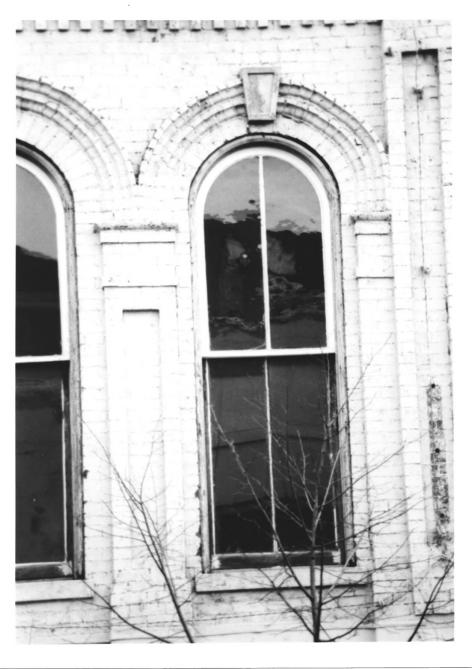

Randall Building
Fayette County, Kentucky

George Ann Madden, Historic Commission 253 Market Street Lexington, Kentucky 40508 April 1982

Photo 2 of 4 Detail of 2nd floor facade.

Randall Building Fayette County, Kentucky