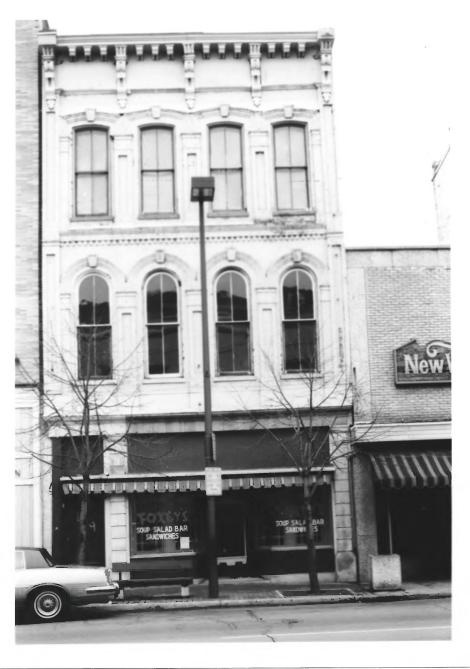

Randall Building Fayette County, Kentucky

George Ann Madden, Historic Commission 253 Market Street Lexington, KY 40508 April 1982

Photo 1 of 4
Main Street facade (before recent)
remodelling of shopfront)