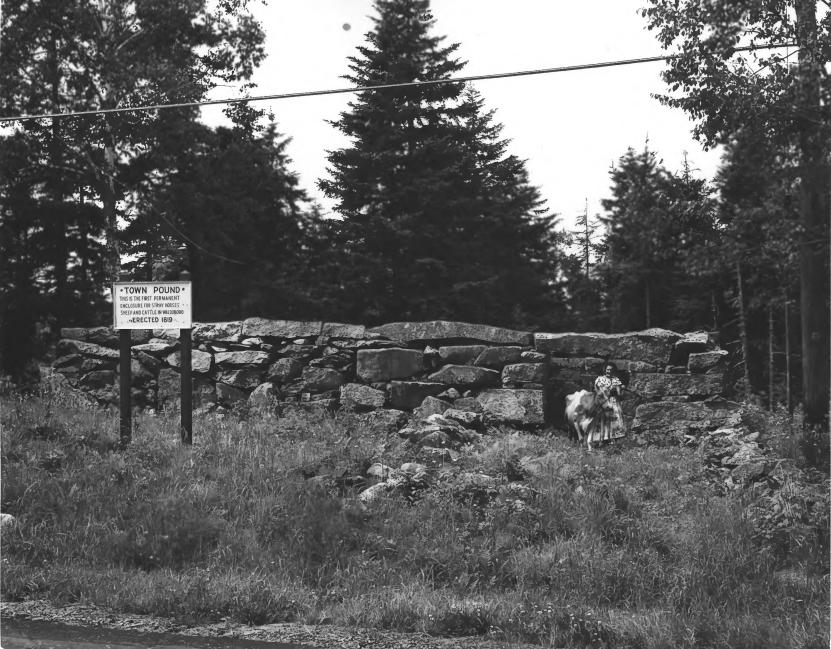

1 NAME

HISTORIC

Waldoborough Town Pound

AND/OR COMMON

2 LOCATION

CITY, TOWN

Waldoboro

\_\_VICINITY OF

Warren Genthner, Waldoboro, Miane

4 IDENTIFICATION

DESCRIBE VIEW, DIRECTION, ETC. IF DISTRICT, GIVE BUILDING NAME & STREET

PHOTO NO.

View of pound from the east

14/