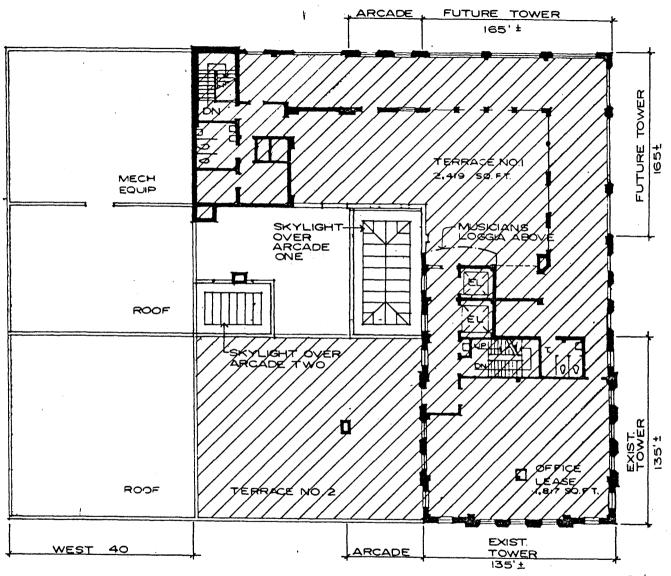

ttract the public to its fancy shops. Among the figures were Thorwaldsen's Hebe, Gaby's Diana, Canova's Venus, Venus Danzatrice, Venus de Medici, Venus de Milo, Venus Falconnet, etc. (Fuller—Green)





LIVELY SPANISH DANCERS used to perform on the roof garden atop Snell Arcade. (Green)



ANOTHER C. PERRY SNELL project was the boom-time development of the North shore section called Granada Terrace. It was a highly restricted, exclusive section for Spanish and Italian stucco homes. Not only the type of house, but also the exterior, the color scheme, and the landscaping of the grounds were controlled in the restrictions. (Burgert)



[103]









The Snell Arcade























SHADED AREA INDICATES ENCLOSED AREA



































**SECTION** 

0 5 10 15 20 25





SHADED AREA INDICATES ENCLOSED AREA OF FUTURE BUILDING.