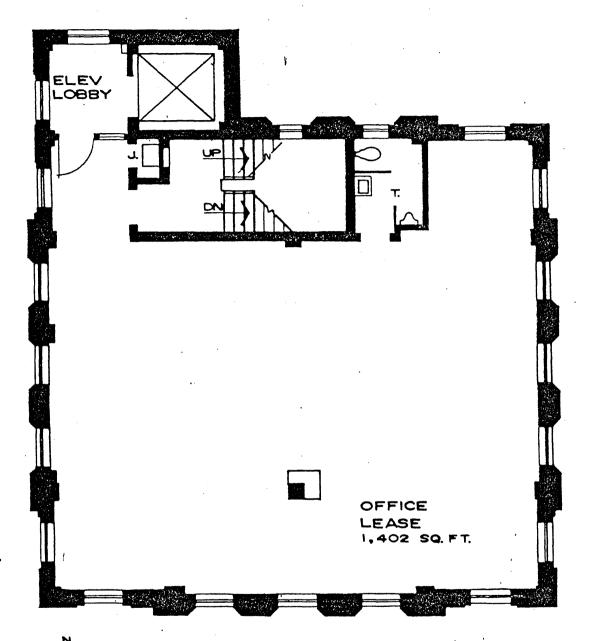

e, Italian mosaics, and statuary dressed up Snell Arcade to attract the public to its fancy shops. Among the figures were Thorwaldsen's Hebe, Gaby's Diana, Canova's Venus, Venus Danzatrice, Venus de Medici, Venus de Milo, Venus Falconnet, etc. (Fuller—Green)





LIVELY SPANISH DANCERS used to perform on the roof garden atop Snell Arcade. (Green)



ANOTHER C. PERRY SNELL project was the boom-time development of the North shore section called Granada Terrace. It was a highly restricted, exclusive section for Spanish and Italian stucco homes. Not only the type of house, but also the exterior, the color scheme, and the landscaping of the grounds were controlled in the restrictions. (Burgert)



[103]









The Snell Arcade























SHADED AREA INDICATES ENCLOSED AREA



































**SECTION** 

0 5 10 15 20 25





SHADED AREA INDICATES ENCLOSED AREA OF FUTURE BUILDING.