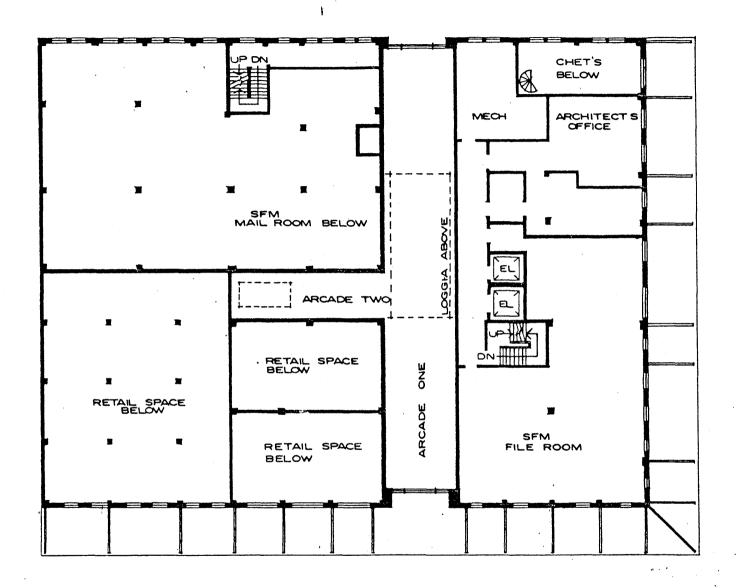

nue, now the Rutland Building (preceding page). Exquisite tile, Italian mosaics, and statuary dressed up Snell Arcade to attract the public to its fancy shops. Among the figures were Thorwaldsen's Hebe, Gaby's Diana, Canova's Venus, Venus Danzatrice, Venus de Medici, Venus de Milo, Venus Falconnet, etc. (Fuller—Green)





LIVELY SPANISH DANCERS used to perform on the roof garden atop Snell Arcade. (Green)



ANOTHER C. PERRY SNELL project was the boom-time development of the North shore section called Granada Terrace. It was a highly restricted, exclusive section for Spanish and Italian stucco homes. Not only the type of house, but also the exterior, the color scheme, and the landscaping of the grounds were controlled in the restrictions. (Burgert)



[103]









The Snell Arcade























SHADED AREA INDICATES ENCLOSED AREA



































**SECTION** 

0 5 10 15 20 25





SHADED AREA INDICATES ENCLOSED AREA OF FUTURE BUILDING.