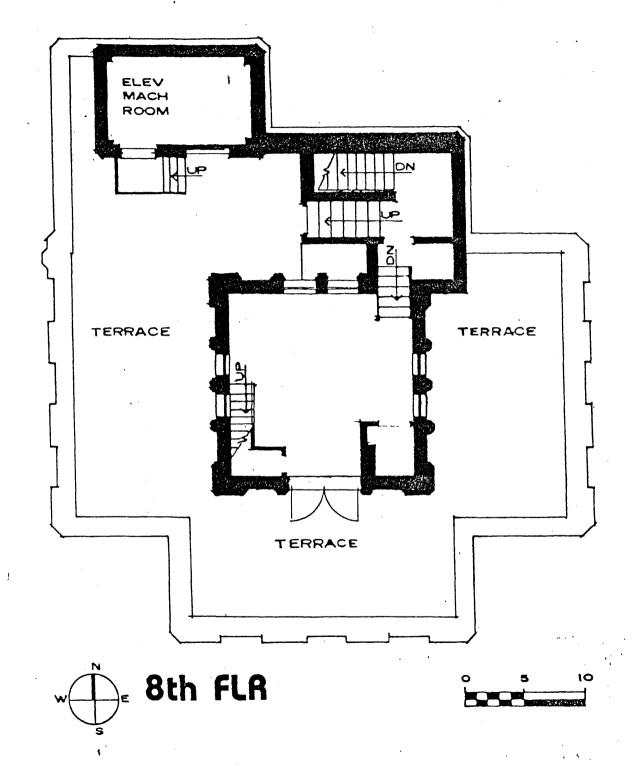

, and statuary dressed up Snell Arcade to attract the public to its fancy shops. Among the figures were Thorwaldsen's Hebe, Gaby's Diana, Canova's Venus, Venus Danzatrice, Venus de Medici, Venus de Milo, Venus Falconnet, etc. (Fuller—Green)





LIVELY SPANISH DANCERS used to perform on the roof garden atop Snell Arcade. (Green)



ANOTHER C. PERRY SNELL project was the boom-time development of the North shore section called Granada Terrace. It was a highly restricted, exclusive section for Spanish and Italian stucco homes. Not only the type of house, but also the exterior, the color scheme, and the landscaping of the grounds were controlled in the restrictions. (Burgert)



[103]









The Snell Arcade























SHADED AREA INDICATES ENCLOSED AREA



































**SECTION** 

0 5 10 15 20 25





SHADED AREA INDICATES ENCLOSED AREA OF FUTURE BUILDING.