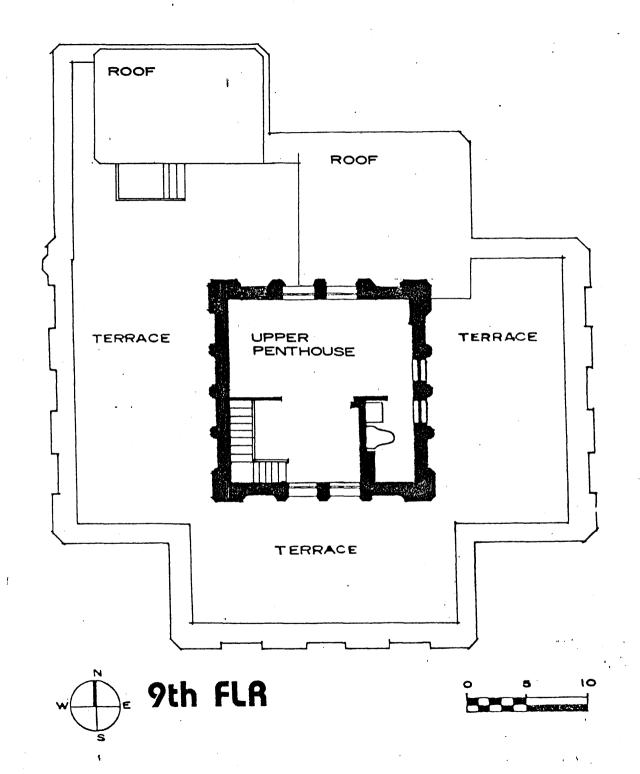

d statuary dressed up Snell Arcade to attract the public to its fancy shops. Among the figures were Thorwaldsen's Hebe, Gaby's Diana, Canova's Venus, Venus Danzatrice, Venus de Medici, Venus de Milo, Venus Falconnet, etc. (Fuller—Green)





LIVELY SPANISH DANCERS used to perform on the roof garden atop Snell Arcade. (Green)



ANOTHER C. PERRY SNELL project was the boom-time development of the North shore section called Granada Terrace. It was a highly restricted, exclusive section for Spanish and Italian stucco homes. Not only the type of house, but also the exterior, the color scheme, and the landscaping of the grounds were controlled in the restrictions. (Burgert)



[103]









The Snell Arcade























SHADED AREA INDICATES ENCLOSED AREA



































**SECTION** 

0 5 10 15 20 25





SHADED AREA INDICATES ENCLOSED AREA OF FUTURE BUILDING.