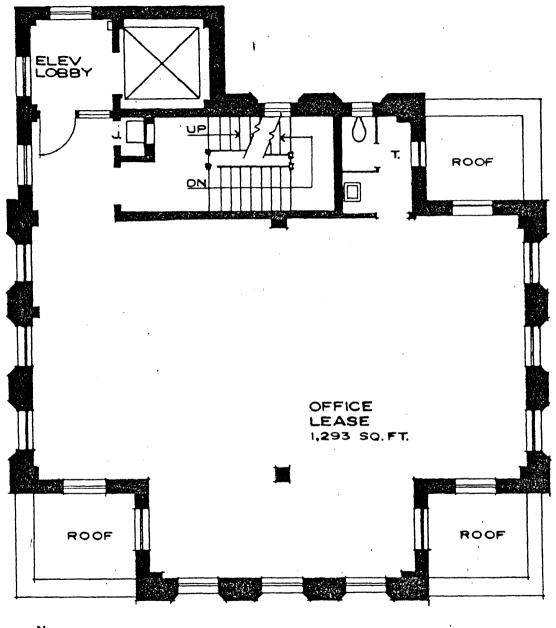

mosaics, and statuary dressed up Snell Arcade to attract the public to its fancy shops. Among the figures were Thorwaldsen's Hebe, Gaby's Diana, Canova's Venus, Venus Danzatrice, Venus de Medici, Venus de Milo, Venus Falconnet, etc. (Fuller—Green)





LIVELY SPANISH DANCERS used to perform on the roof garden atop Snell Arcade. (Green)



ANOTHER C. PERRY SNELL project was the boom-time development of the North shore section called Granada Terrace. It was a highly restricted, exclusive section for Spanish and Italian stucco homes. Not only the type of house, but also the exterior, the color scheme, and the landscaping of the grounds were controlled in the restrictions. (Burgert)



[103]









The Snell Arcade























SHADED AREA INDICATES ENCLOSED AREA



































**SECTION** 

0 5 10 15 20 25





SHADED AREA INDICATES ENCLOSED AREA OF FUTURE BUILDING.