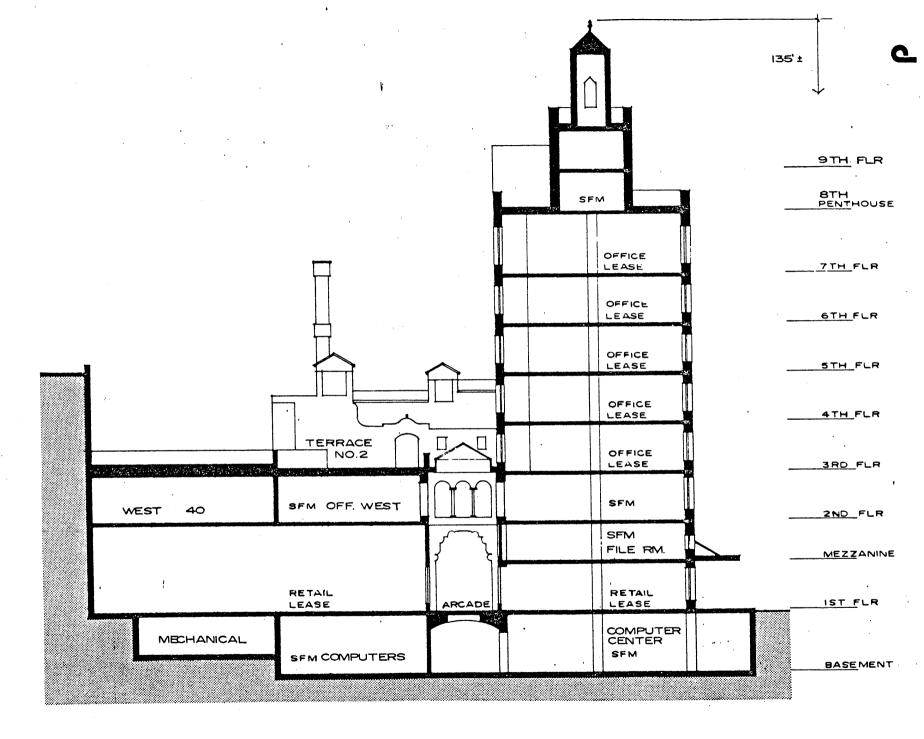

atuary dressed up Snell Arcade to attract the public to its fancy shops. Among the figures were Thorwaldsen's Hebe, Gaby's Diana, Canova's Venus, Venus Danzatrice, Venus de Medici, Venus de Milo, Venus Falconnet, etc. (Fuller—Green)





LIVELY SPANISH DANCERS used to perform on the roof garden atop Snell Arcade. (Green)



ANOTHER C. PERRY SNELL project was the boom-time development of the North shore section called Granada Terrace. It was a highly restricted, exclusive section for Spanish and Italian stucco homes. Not only the type of house, but also the exterior, the color scheme, and the landscaping of the grounds were controlled in the restrictions. (Burgert)



[103]









The Snell Arcade























SHADED AREA INDICATES ENCLOSED AREA



































**SECTION** 

0 5 10 15 20 25





SHADED AREA INDICATES ENCLOSED AREA OF FUTURE BUILDING.