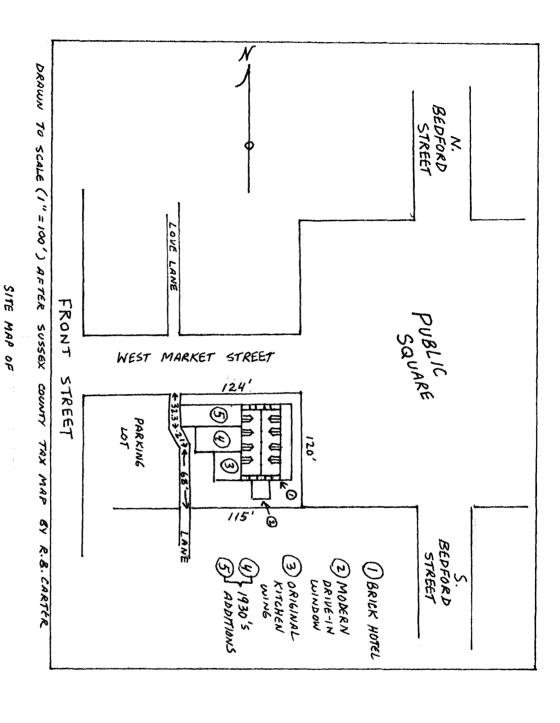

---------------------------------|----------------|--------------|-----------------|
| Geographical Data:<br>(Continued)                                | 10             | 1            |                 |
| There are no UTM Grid Marks on<br>The Geographic Coordinates are |                | IN U.S.G.S.  | Map.            |
| 75 degrees 23 minute:                                            | s 13 seconds 1 | ongitude     |                 |
| 38 degrees 41 minutes                                            | s 23 seconds 1 | atitude      |                 |
| Verbal Boundary Description: (Continued)                         | 10             | 1            |                 |
| hotel's rear wing on the west a half acre.                       | side. The tot  | cal area nom | ninated is one- |



THE BRICK HOTEL GEORGETOWN, DELAWARE





Brick Hotel about 1890



Brick Hotel about 1940.



Brick Hotel about 1920.



Wilmington Trust in 1966.

A History of Georgetown, Delaware William Wade, Georgetown, Del. 16 Miles From Anywherefrom



Town Hall

residents were complaining about the quality of water supplied by the privately owned Georgetown Water and Supply Company. On May 18, 1960, a public meeting at the V.F.W. Hall addressed the issue of the town purchasing the company. But unfortunately, on this and on subsequent occasions the town and water company could not arrive at a mutually acceptable purchase price. By 1975, complaints of the rust content in the town's water supply were increasing, but no immediate solution seemed in the offing. 10

The town's government has been more