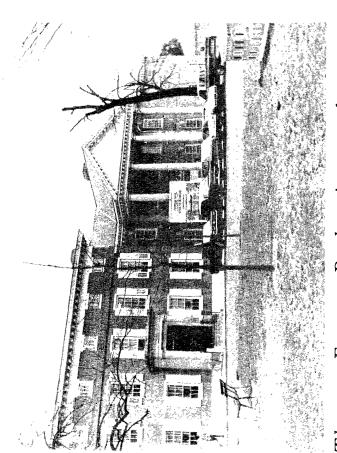

ning the Presbyterian Church and renovated the present Town Hall.

Also significant in changing the face of Georgetown in the last twenty-five years have been the building, restoration, renovation and expansion programs of Wilmington Trust, Farmers Bank, the County Government, the State and Federal governments, and the Georgetown Lodge of the Odd Fellows. In 1959 the Wilmington Trust Company and the Georgetown Trust Company merged and Wilmington Trust moved into what is now

the Town Hall. In 1963, Wilmington Trust acquired the Citizens Acceptance Corporation which was housed in what was formerly the Brick Hotel on The Circle and West Market. After extensive renovation of the Citizens' Building in 1965, Wilmington Trust moved in and deeded its former office across The Circle to the Town.



The new Farmers Bank going up alongside the old.

Because of increased business, Farmers Bank found that its mid-nineteenth century structure was too small. Rather than add to it, the bank chose to tear down the old structure and construct, in its place, a larger Georgian-style brick building with a columned portico facing The Circle. Farmers Bank moved into its handsome new structure in 1971.

The Sussex County Court House was also too small to house the staff needed to meet the expanding responsibilities of county government. An extensive renovation and addition program was undertaken and, to make way, the building which had once been the county jail was demolished. The construction program was complete by 1969. Certainly, if he were alive today, William Strickland would be hard put to