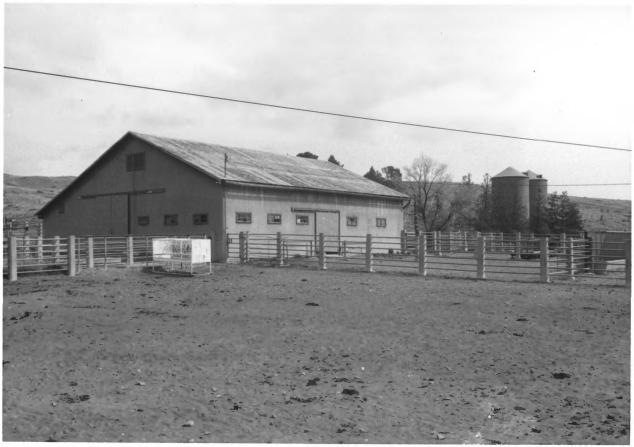

Wilson: 1987: NMSHPD: looking NE

at main facade.

62. Cattle Barn, Corrals and Silos (# 36); Historic Resources of the Mimbres Vallev. Grant County, N.M.; C. Wilson; 1987; NMSHPD: looking SE.

63. Blacksmith Shop/ Power Plant (# 35); Historic Resources of the Mimbres Valley, Grant County, N.M.; C. Wilson; 1987; NMSHPD; looking NE.