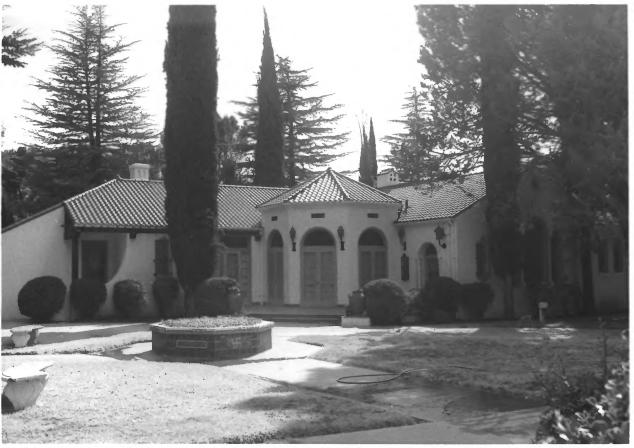

58. John McElroy House (# 17), NAN Ranch: Historic Resources of the Mimbres Valley, Grant County, N.M.: C. Wilson: 1987: NMSHPD: looking SW at courtyard facade.

59. John Brockman House (# 16), NAN Ranch: Historic Resources of the Mimbres Valley, Grant County, N.M.; S. Berry: 1982: Silver City Museum: looking SE.