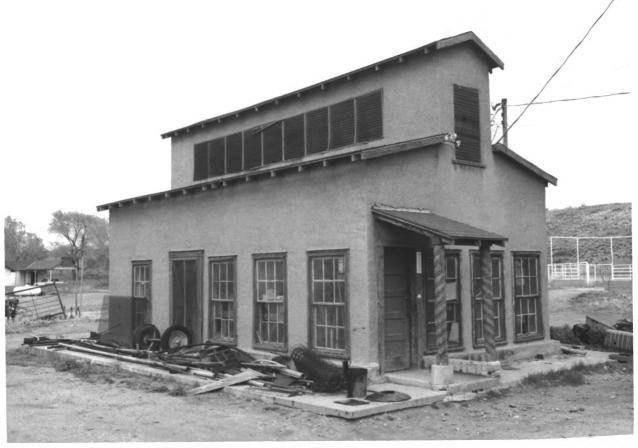

Wilson: 1987: NMSHPD: looking NE

at main facade.

62. Cattle Barn, Corrals and Silos (# 36); Historic Resources of the Mimbres Vallev. Grant County, N.M.; C. Wilson; 1987; NMSHPD: looking SE.

63. Blacksmith Shop/ Power Plant (# 35); Historic Resources of the Mimbres Valley, Grant County, N.M.; C. Wilson; 1987; NMSHPD; looking NE.