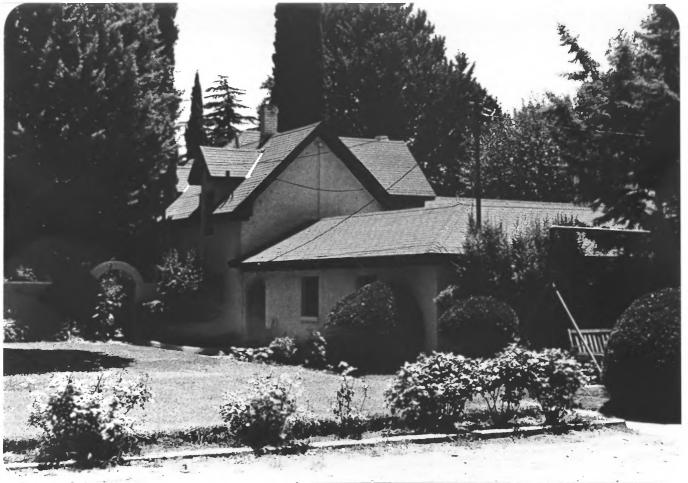

58. John McElroy House (# 17), NAN Ranch: Historic Resources of the Mimbres Valley, Grant County, N.M.: C. Wilson: 1987: NMSHPD: looking SW at courtyard facade.

59. John Brockman House (# 16), NAN Ranch: Historic Resources of the Mimbres Valley, Grant County, N.M.; S. Berry: 1982: Silver City Museum: looking SE.