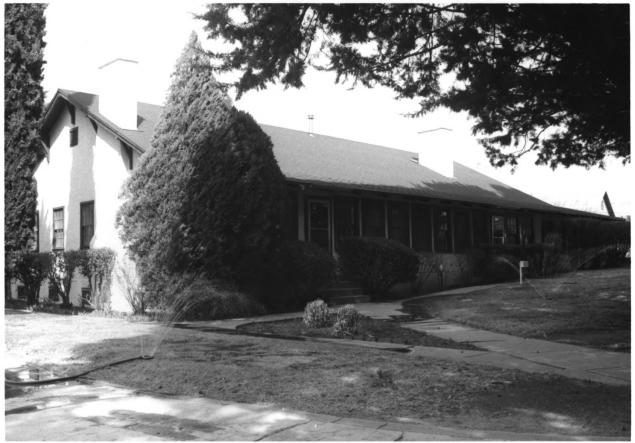

60. Swimming Pool, NAN Ranch; Historic Resources of the Mimbres Valley, Grant County, N.M.; C. Wilson: 1987: NMSHPD: looking E in courtyard.

- 61. Foreman's House (# 37); Historic Resources of the Mimbres
- Valley, Grant County, N.M.: C.

Wilson: 1987: NMSHPD: looking NE

at main facade.

62. Cattle Barn, Corrals and Silos (# 36); Historic Resources of the Mimbres Vallev. Grant County, N.M.; C. Wilson; 1987; NMSHPD: looking SE.

63. Blacksmith Shop/ Power Plant (# 35); Historic Resources of the Mimbres Valley, Grant County, N.M.; C. Wilson; 1987; NMSHPD; looking NE.