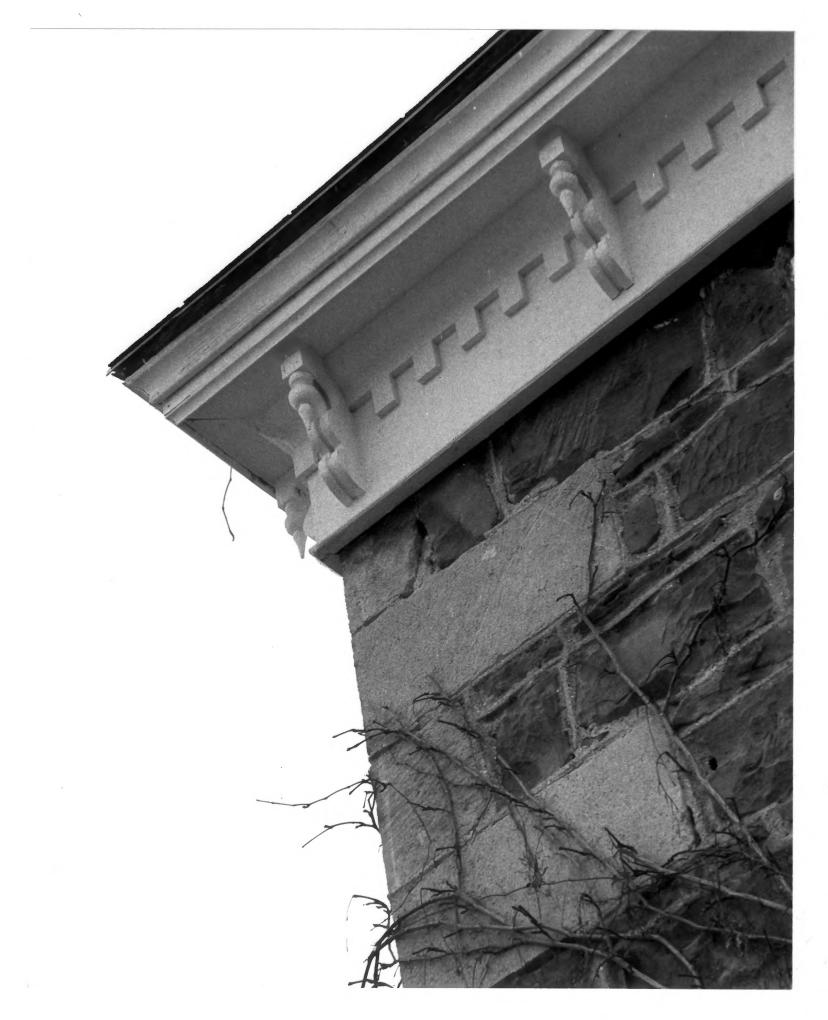

AUG 1 3 1979 Howell - Theurer House 1869 30 South 100 East Wellsville, Utah 84339 Cornice and stone work detail at northwest corner of home OCT 18 1979 Thomas W. Hanchett photo April 1979 Negative at Utah State Historical Society