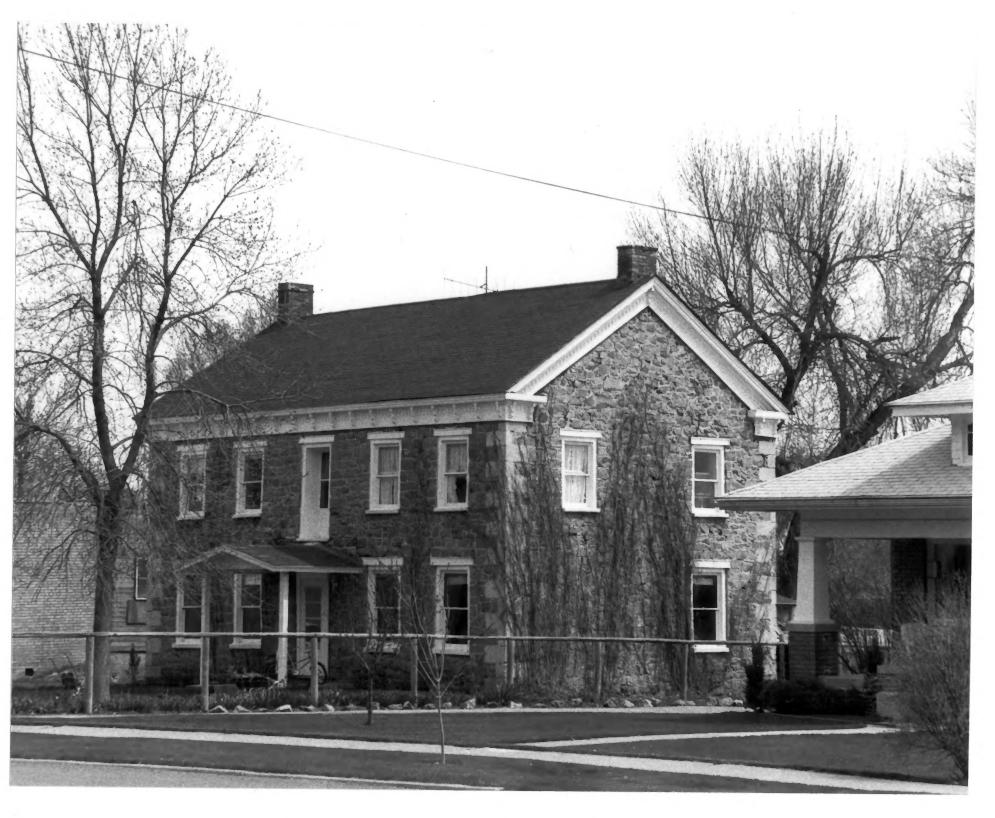

Howell - Theurer House 1869 30 South 100 East Wellsville, Utah 84339 CACHE COUNTY West (front) and south facades 8 1979 Thomas W. Hanchett photo April 1979 Negative at Utah State Historical Society

AUG 13 po Howell - Theurer House 1869 30 South 100 East Wellsville, Utah 84339 CACHE Louity North and west (front) facades NCT 1 8 1979 Thomas W. Hanchett photo April 1979 Negative at Utah State Historical Society