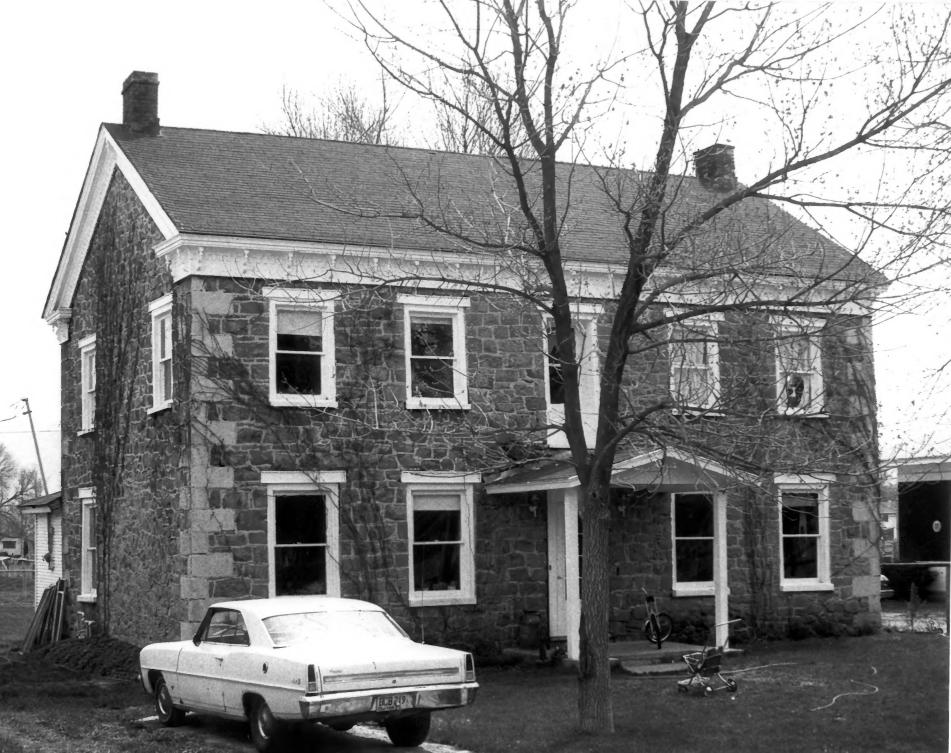

Howell - Theurer House 1869 30 South 100 East Wellsville, Utah 84339 CACHE COUNTY West (front) and south facades 8 1979 Thomas W. Hanchett photo April 1979 Negative at Utah State Historical Society

AUG 13 po Howell - Theurer House 1869 30 South 100 East Wellsville, Utah 84339 CACHE Louity North and west (front) facades NCT 1 8 1979 Thomas W. Hanchett photo April 1979 Negative at Utah State Historical Society