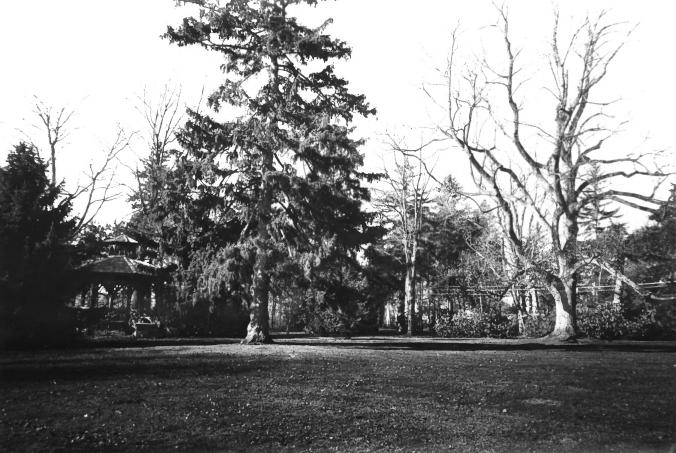

Withington Estate (Heathcote Farm) South Brunswick Township Middlesex County, NJ Plate %. View looking west from roof southwest addition to main dwelling at west lawn and summerhouse. Farm fields to west of estate visible through the trees just to the right of the summerhouse (Photographer: Clifford W. Zink 1983).