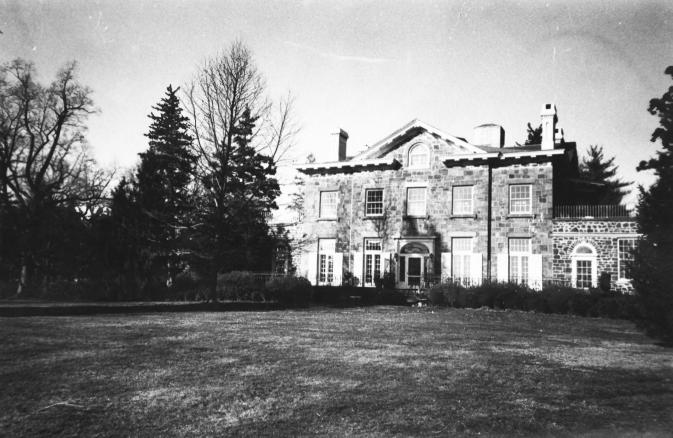

Withington Estate (Heathcote Farm) South Brunswick Township Middlesex County, NJ Plate 1. View looking north across south lawn at south (front) facade offmain dwelling (Photographer: Clifford W. Zink 1983).