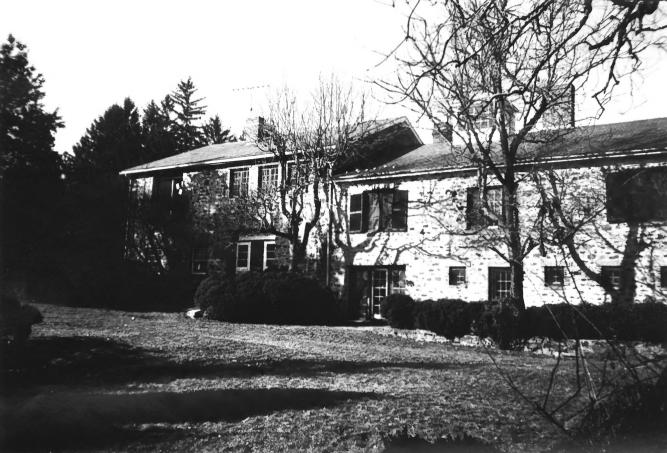

Withington Estate (Heathcote Farm) South Brunswick Township Middlesex County, NJ Plate 2. View looking east across west lawn at west facade of main dwelling (Photographer: Clifford W. Zink 1983).

Withington Estate (Heathcote Farm) South Brunswick Township Middlesex County, NJ Plate 3. View looking north at so south facade of stone barn (Photographer: Clifford W. Zink (1983).