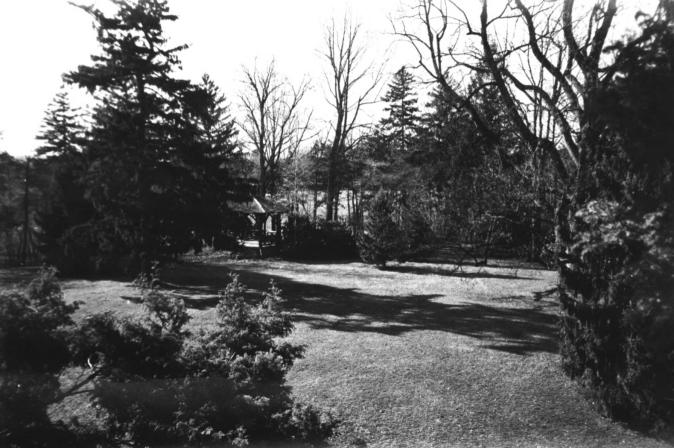

Withington Estate (Heathcote Farm) South Brunswick Township Middlesex County, NJ Plate 7. View looking northwest across west lawn. Note, from left to right, the summerhouse, a large Norway spruce, and the large tulip. In background is wooded area along northern edge of the estate (Photographer: Clifford W. Zink 1983)