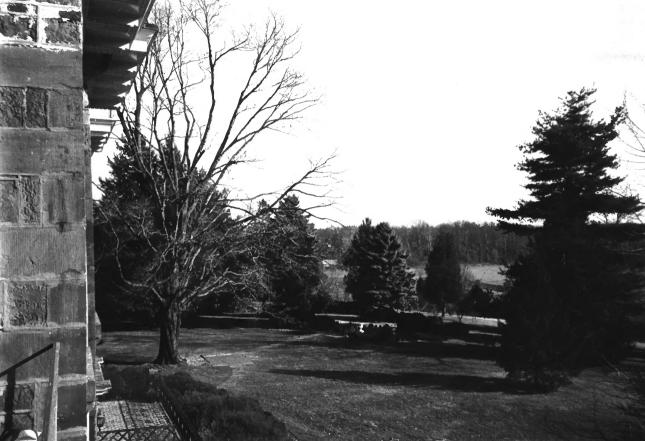

Withington Estate (Heathcote Farm) South Brunswick Township Middlesex County, NJ Plate 4. View looking southeast from terrace in front of south (front) facade of main sdwelling. View across eastern portion of south lawn toward farm fields and wooded section of Cook Natural Area (Photographer: Clifford W. Zink 1983)