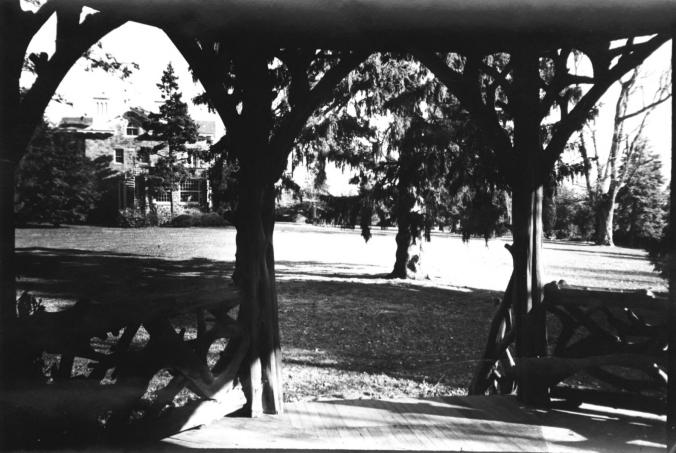

Withington Estate (Heathcote Farm) South Brunswick Township Middlesex County, NJ Plate q. View looking east from summerhouse across west lawn toward west facade of main dwelling and south lawn (Photographer: Clifford W. Zink 1983).