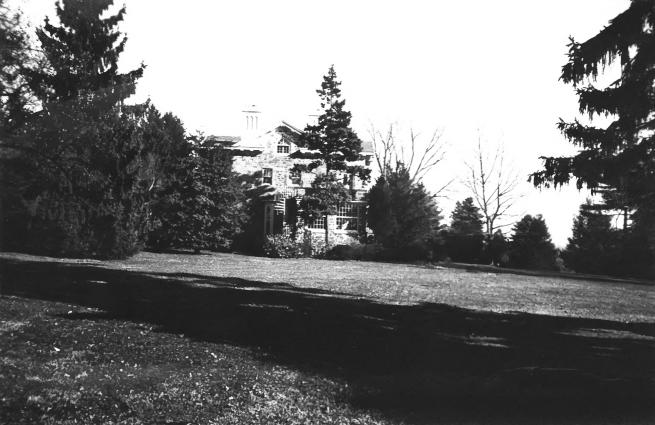

Withington Estate (Heathcote Farm) South Brunswick Township Middlesex County, NJ Plate 5. View looking southeast from roof of southwest addition to main dwelling. View across south lawn toward farm fields and wooded section of Cook Natural Area (Photographer: Clifford W. Zink 1983).