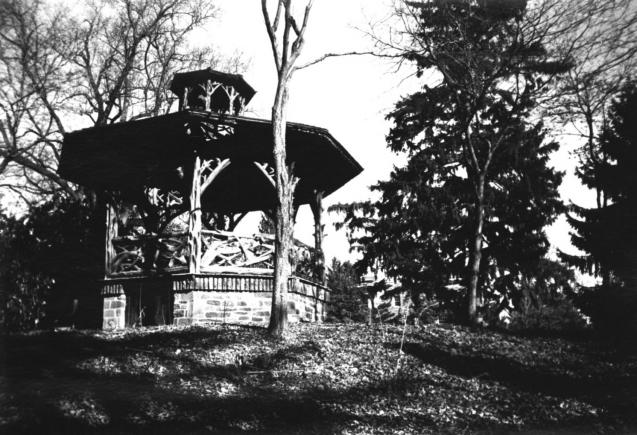

Withington Estate (Heathcote Farm) South Brunswick Township Middlesex County, NJ Plate 10. View looking east at west side of summerhouse. Note opening for ice loading door in foundation (Photographer: Clifford W. Zink 1983).