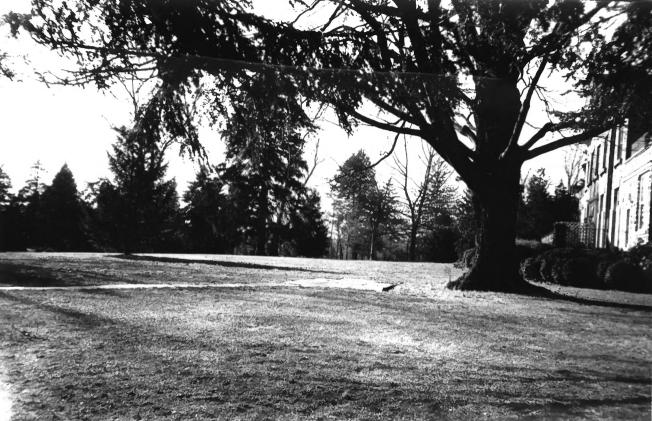

Withington Estate (Heathcote Farm) South Brunswick Township Middlesex County, NJ Plate 5. View looking southeast from roof of southwest addition to main dwelling. View across south lawn toward farm fields and wooded section of Cook Natural Area (Photographer: Clifford W. Zink 1983).