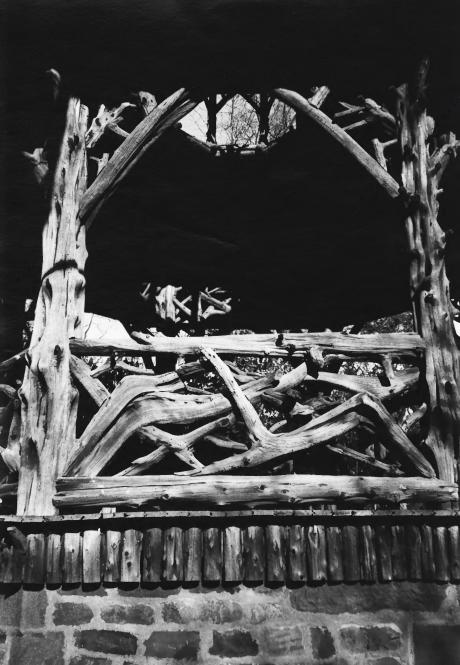

Withington Estate (Heathcote Farm) South Brunswick Township Middlesex County, NJ Plate 11. View of cedar log construction and details of summerhouse (Photographer: Clifford W. Zink 1983).