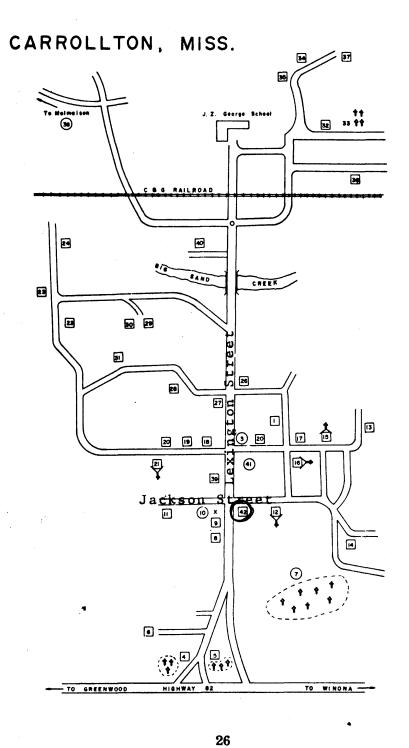

|      |
| Carroll         |      |
| FOR NPS USE ONL | Y    |
| ENTRY NUMBER    | DATE |
| FIAN 19         | 1972 |

(Continuation Sheet)

(Number all entries)

9.

Mrs. B. F. Johnston, President, Carroll Society for the Preservation of Antiquities, Carrollton, Mississippi, April 13, 1971.

Minutes of the Carroll Society for the Preservation of Antiquities, Mrs. Mina Gee, Secretary, Carrollton, Mississippi.

Office of the Chancery Clerk, Carroll County Courthouse, Carrollton, Mississippi:

A. Board of Supervisors' Minutes. Book A, 1876-1877, 554-55.

B. <u>Land Deed Records</u>. Book C, 163; Book K, 537; Book N, 229; Book 21, 273-77.

C. Tax Assessment Map, n.d.

Picture Post Cards, 1905, of Carrollton Business District (in possession of Mrs. Percy Bryan, Carrollton, Mississippi).





42-Merrill's Store

<sup>1</sup>Form 10-301 (July 1969)

Z

Z

ш

UNITED STATES DEPARTMENT OF THE INTERIOR NATIONAL PARK SERVICE

## NATIONAL REGISTER OF HISTORIC PLACES PROPERTY MAP FORM

| STATE           | · · · · · · · · · · · · · · · · · · · |
|-----------------|---------------------------------------|
| Mississippi     |                                       |
| COUNTY          |                                       |
| Carroll         |                                       |
| FOR NPS USE ONL | Y                                     |
| ENTRY NUMBER    | DATE                                  |
| 1AN 13          | 1972                                  |

| (Type all entries - attach to or enclo  | ose with man)                         | ENTRY NUMBER   | DATE    |
|----------------