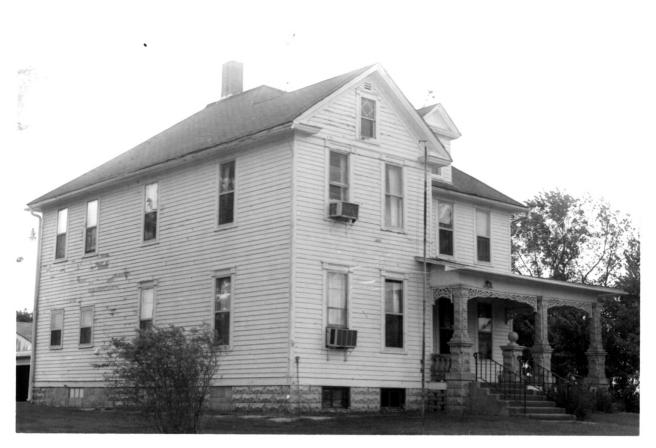

St. Michael's Church, Cemetery, Rectc and Ancient Order of Hibernians Hall Hwy. F52, 5 m east of Parnell Parnell vic., Iowa Photo No. 5 By: Pauline Lillie Date: 1981 View: Hall, front.

St. Michael's Church, Cemetery, Rectory and Ancient order of Hiberninas Hall Hwy. F52, 5m east of Parnell Parnell vic.. Iowa Photo No. 6. By. Pauline Lillie Date: 1981 View: Rectory, front.