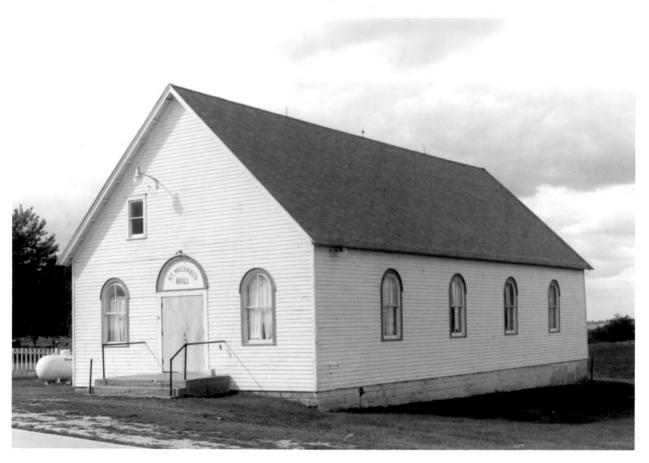

St. Michael's Church, Cemetery, Rectc and Ancient Order of Hibernians Hall Hwy. F52, 5 m east of Parnell Parnell vic., Iowa Photo No. 5 By: Pauline Lillie Date: 1981 View: Hall, front.

St. Michael's Church, Cemetery, Rectory and Ancient order of Hiberninas Hall Hwy. F52, 5m east of Parnell Parnell vic.. Iowa Photo No. 6. By. Pauline Lillie Date: 1981 View: Rectory, front.