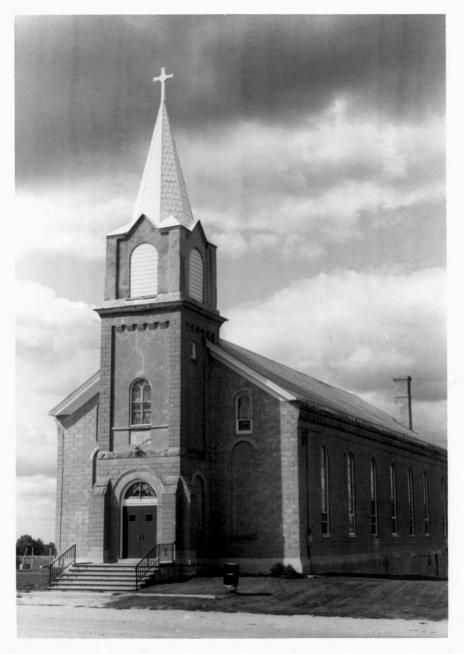

St. Michael's Church, Rectory and Ancient Order of Hibernians Hall Highway F52, 5 m east of Parnell Parnell vic., Iowa Photo No. 1. By: Pauline Lillie Date: 1981 View: Front, south face.

St. Michael's Church, Rectory and Ancient Order of Hibernians Hall Hwy. F52, 5 m east of Parnell Parnell vic., Iowa Photo No. 2. By: Pauline Lillie Date: 1981 View: Front, southeast corner.