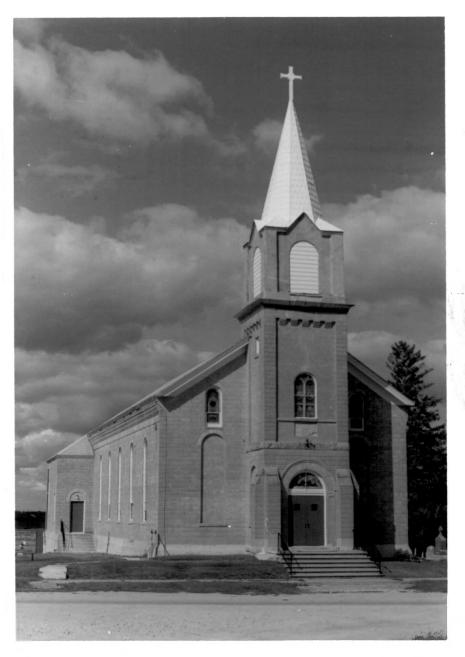

St. Michael's Church, Rectory and Ancient Order of Hibernians Hall Highway F52, 5 m east of Parnell Parnell vic., Iowa Photo No. 1. By: Pauline Lillie Date: 1981 View: Front, south face.

St. Michael's Church, Rectory and Ancient Order of Hibernians Hall Hwy. F52, 5 m east of Parnell Parnell vic., Iowa Photo No. 2. By: Pauline Lillie Date: 1981 View: Front, southeast corner.