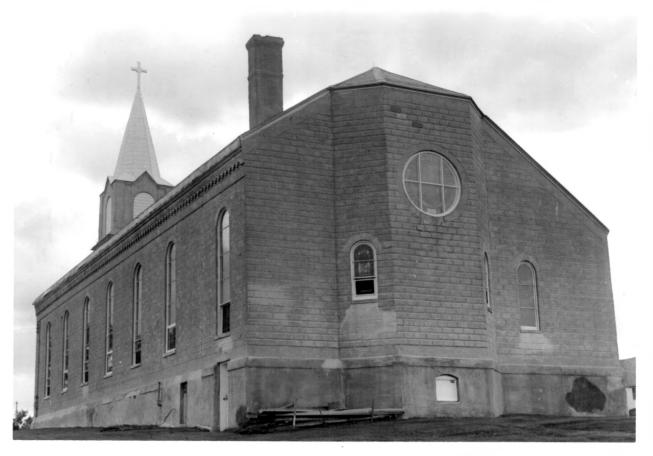

St. Michael's Church, Rectory and Ancient Order of Hibernians Hall Hwv. F52,5 m east of Parnell Parnell vic.. Iowa Photo No. 3. By: Pauline Lillie Date: 1981 View: west side

St.Michael's Church, Cemetary, Rector and Ancient Order of Hibernians Hall Hwv. F52, 5m east of Parnell Parnell vic., Iowa Photo No. 4 By: Pauline Lillie Date: 1981 View: Rear, north side.