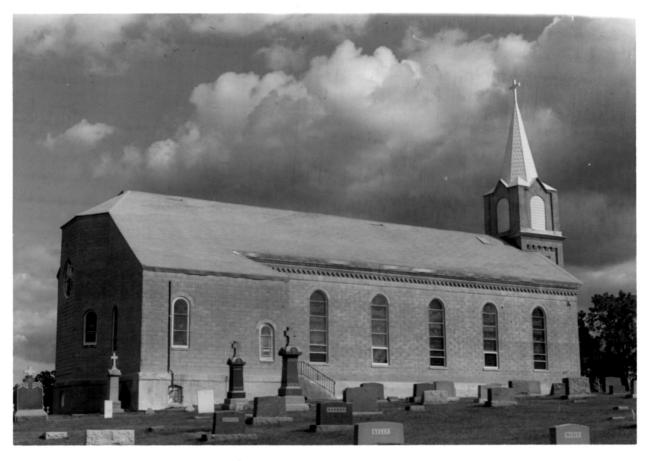

St. Michael's Church, Rectory and Ancient Order of Hibernians Hall Hwv. F52,5 m east of Parnell Parnell vic.. Iowa Photo No. 3. By: Pauline Lillie Date: 1981 View: west side

St.Michael's Church, Cemetary, Rector and Ancient Order of Hibernians Hall Hwv. F52, 5m east of Parnell Parnell vic., Iowa Photo No. 4 By: Pauline Lillie Date: 1981 View: Rear, north side.