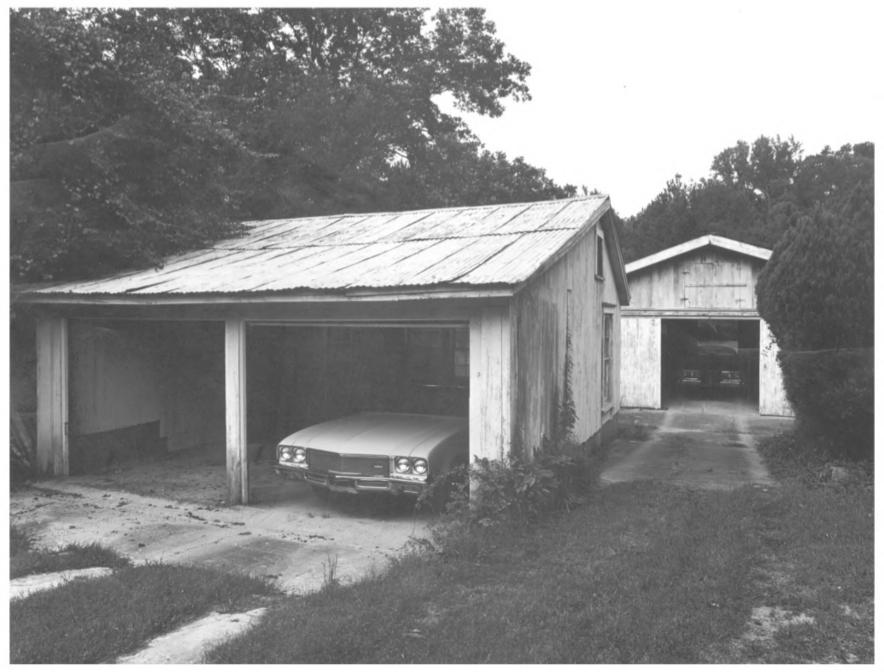

MAY 1. 1979

JUN 27 1979

72/11

THOMAS H. PITTS HOUSE AND DAIRY Atlanta, Fulton County, Georgia Photographer: James R. Lockhart Date: September 1978 Negative: Department of Natural Resources Description: Garage and low barn; photographer facing north