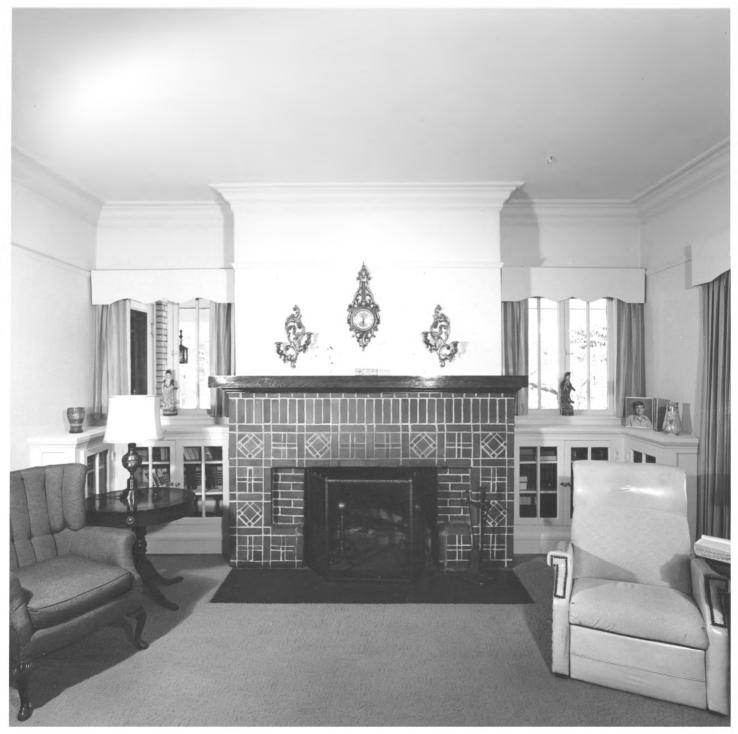

37/1

THOMAS H. PITTS HOUSE AND DAIRY Atlanta, Fulton County, Georgia Photographer: James R. Lockhart Date: September 1978 Negative: Department of Natural Resources Description: East parlor; photographer facing east