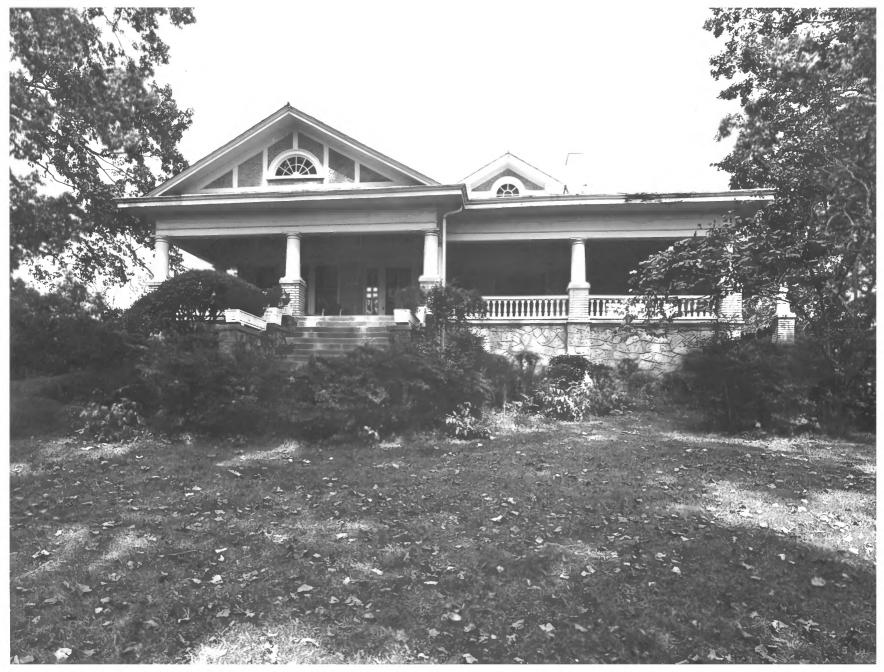

THOMAS H. PITTS HOUSE AND DAIRY Atlanta, Fulton County, Georgia Photographer: James R. Lockhart Date: September 1978 Negative: Department of Natural Resources Description: Main house, south (front) facade; photographer facing north