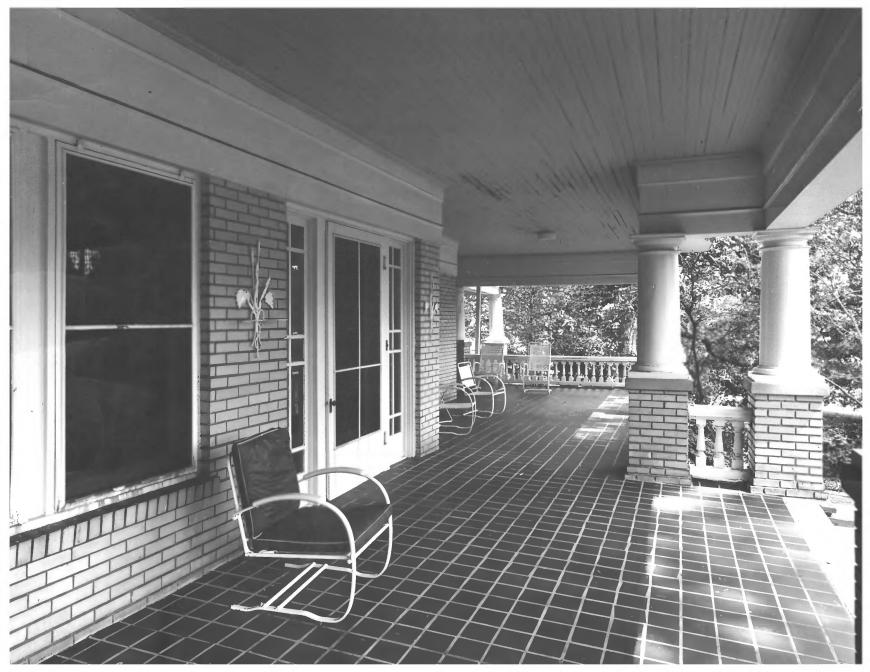

MAY 1 1979

6211

DOC JUN 27 1979

THOMAS H. PITTS HOUSE AND DAIRY Atlanta, Fulton County, Georgia Photographer: James R. Lockhart Date: September 1978 Negative: Department of Natural Resources Description: Details of front porch, south facade; photographer facing east