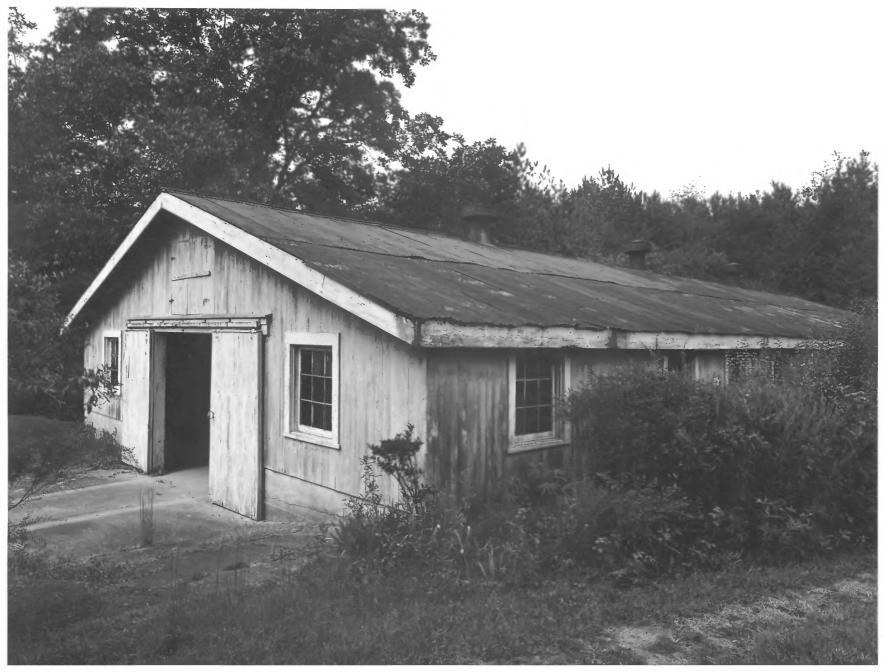

## DDE JUN 27 1979

THOMAS H. PITTS HOUSE AND DAIRY Atlanta, Fulton County, Georgia Photographer: James R. Lockhart Date: September 1978 Negative: Department of Natural Resources Description: Low barn; photographer facing northwest

JUN 2 7 1979

10 \$11

THOMAS H. PITTS HOUSE AND DAIRY Atlanta, Fulton County, Georgia Photographer: James R. Lockhart Date: September 1978 Negative: Department of Natural Resources Description: Servants' quarters; photographer facing west