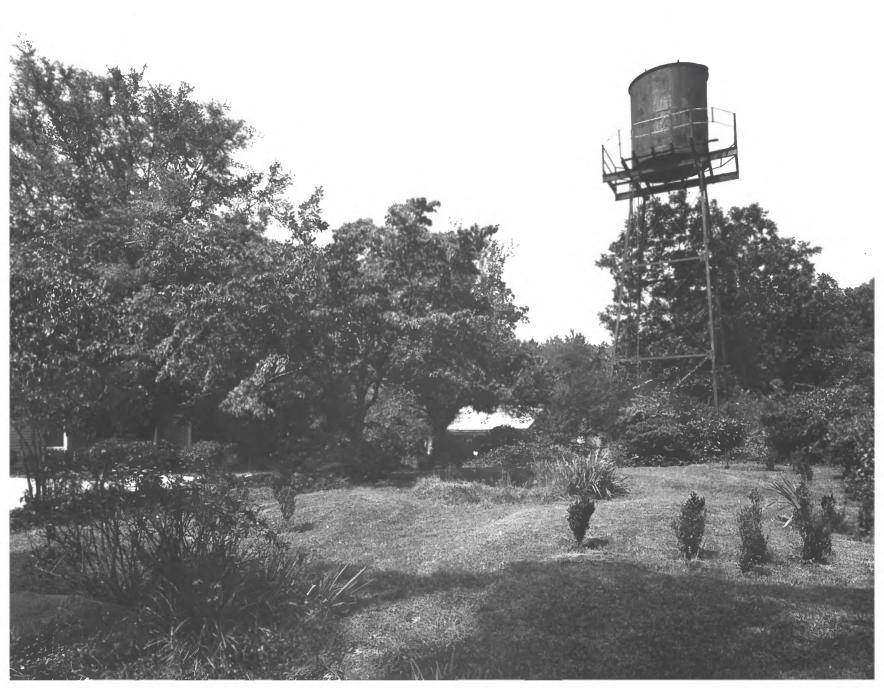

## DOE JUN 27 1979

THOMAS H. PITTS HOUSE AND DAIRY Atlanta, Fulton County, Georgia Photographer: James R. Lockhart Date: September 1978 Negative: Department of Natural Resources Description: Garden area (in ruins) and water tower; photographer facing north