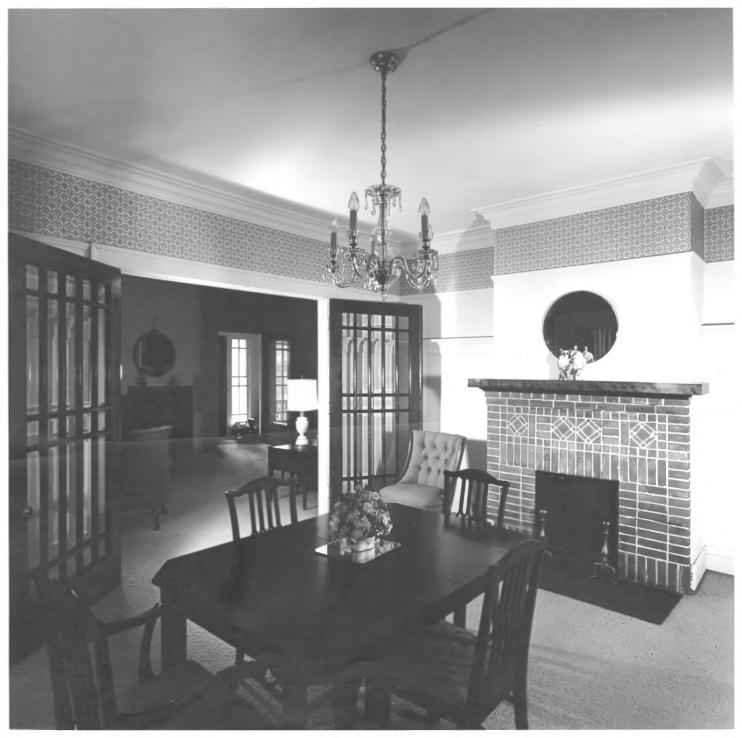

MAY 1 1979 4/1/ JUN 27 1979

THOMAS H. PITTS HOUSE AND DAIRY Atlanta, Fulton County, Georgia Photographer: James R. Lockhart Date: September 1978 Negative: Department of Natural Resources Description: Dining room; photographer facing southwest