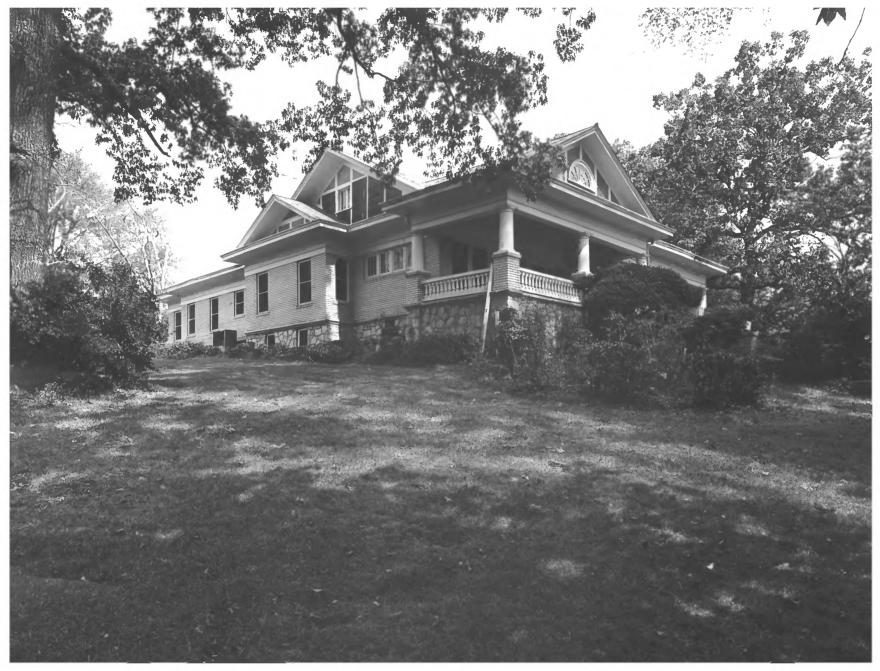

## DOC MAY 1 1979 JUN 27 1979

5411

THOMAS H. PITTS HOUSE AND DAIRY Atlanta, Fulton County, Georgia Photographer: James R. Lockhart Date: September 1978 Negative: Department of Natural Resources Description: Main house, west and south facades; photographer facing northeast