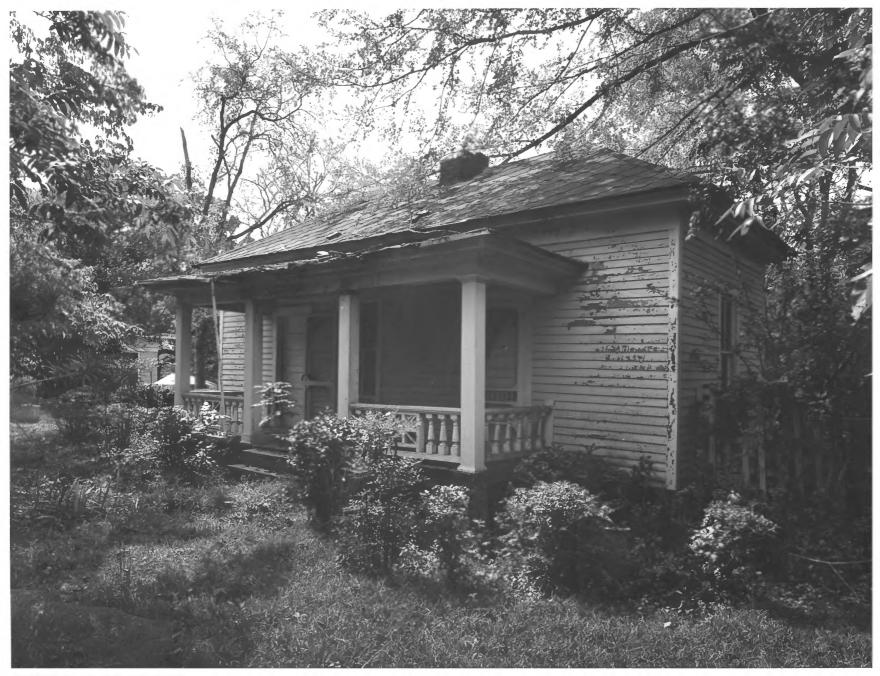

JUN 2 7 1979

10 \$11

THOMAS H. PITTS HOUSE AND DAIRY Atlanta, Fulton County, Georgia Photographer: James R. Lockhart Date: September 1978 Negative: Department of Natural Resources Description: Servants' quarters; photographer facing west

11 911

JUN 2 7 1979