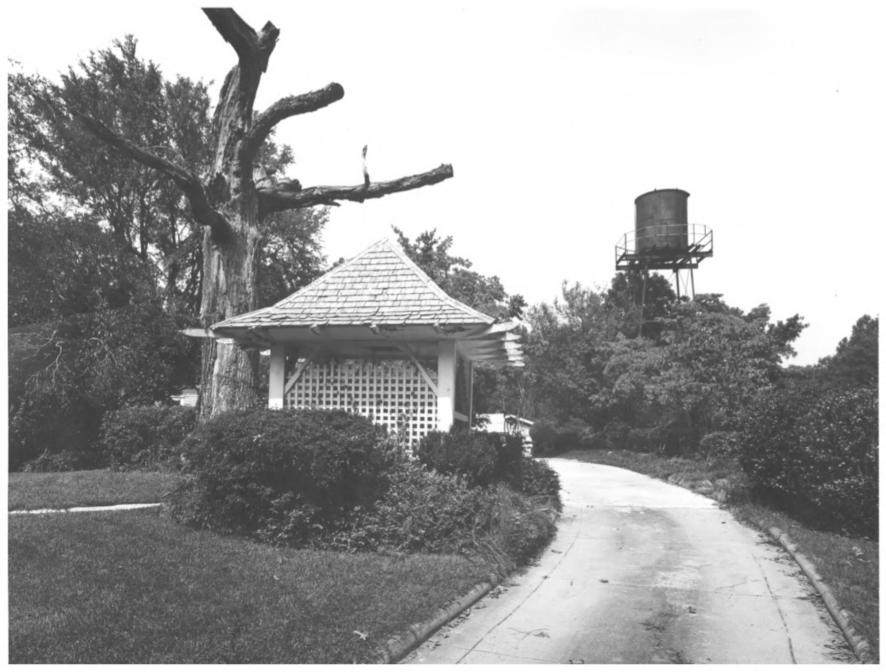

## DOE JUN 27 1979

THOMAS H. PITTS HOUSE AND DAIRY Atlanta, Fulton County, Georgia Photographer: James R. Lockhart Date: September 1978 Negative: Department of Natural Resources Description: Well house, drive and water tower; photographer facing north

MAY 1 1979

9911

## DDE JUN 27 1979

THOMAS H. PITTS HOUSE AND DAIRY Atlanta, Fulton County, Georgia Photographer: James R. Lockhart Date: September 1978 Negative: Department of Natural Resources Description: Low barn; photographer facing northwest