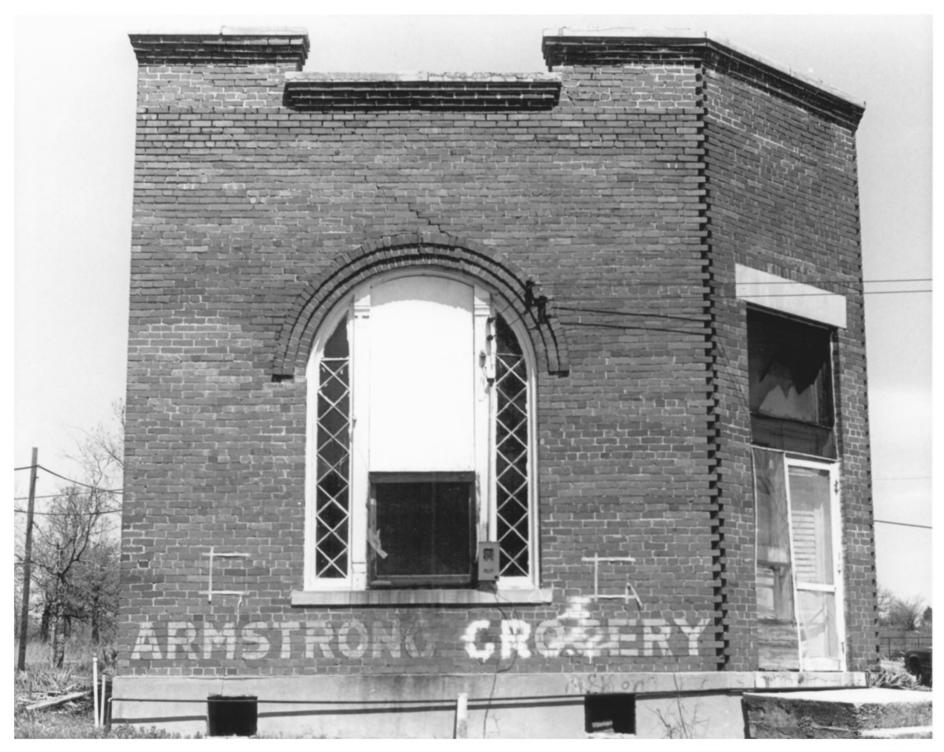

Albion State Bank/Armstrong Grocery OCT 3 1979 Albion, OK Photographer: John E. Pilcher April 6, 1979

Oklahoma Historic Preservation Survey, Oklahoma State University, Stillwater, OK Front of building DEC 1 1979 Facing North