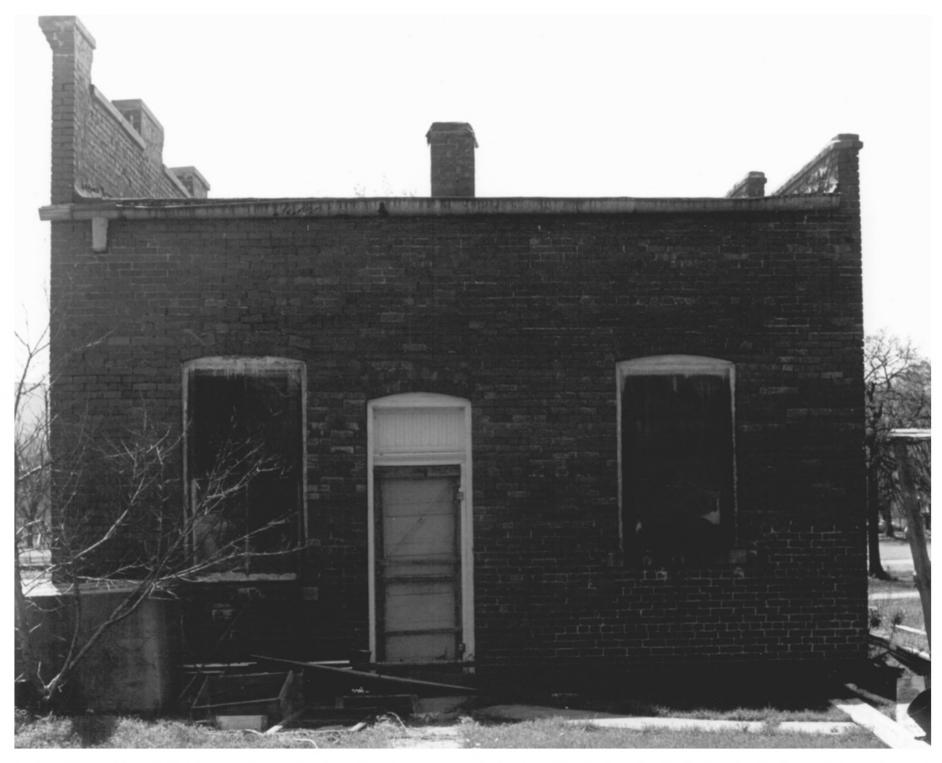

Albion State Bank/Armstrong Grocery PUSH MATAHA County Albion, OK 007 3 1979 Photographer: John E. Pilcher April 6, 1979

Oklahoma Historic Preservation Survey, Oklahoma State University, Stillwater, OK Back of building Facing South #3 1/3 DEC | | 1979