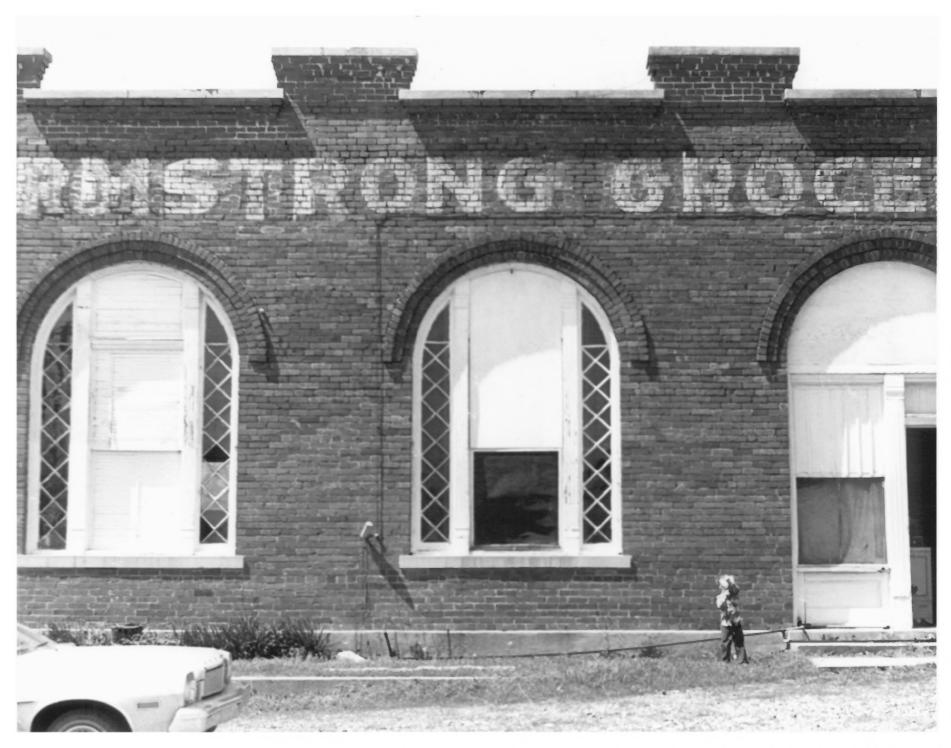

Pus H MA HAHA County Albion State Bank/Armstrong ØCT 3 1979 Grocery Albion, OK John E. Pilcher Photographer: April 6, 1979

Oklahoma Historic Preservation Survey, Oklahoma State University, Stillwater, OK East Side of Building Facing West #2/3 DEC | 979