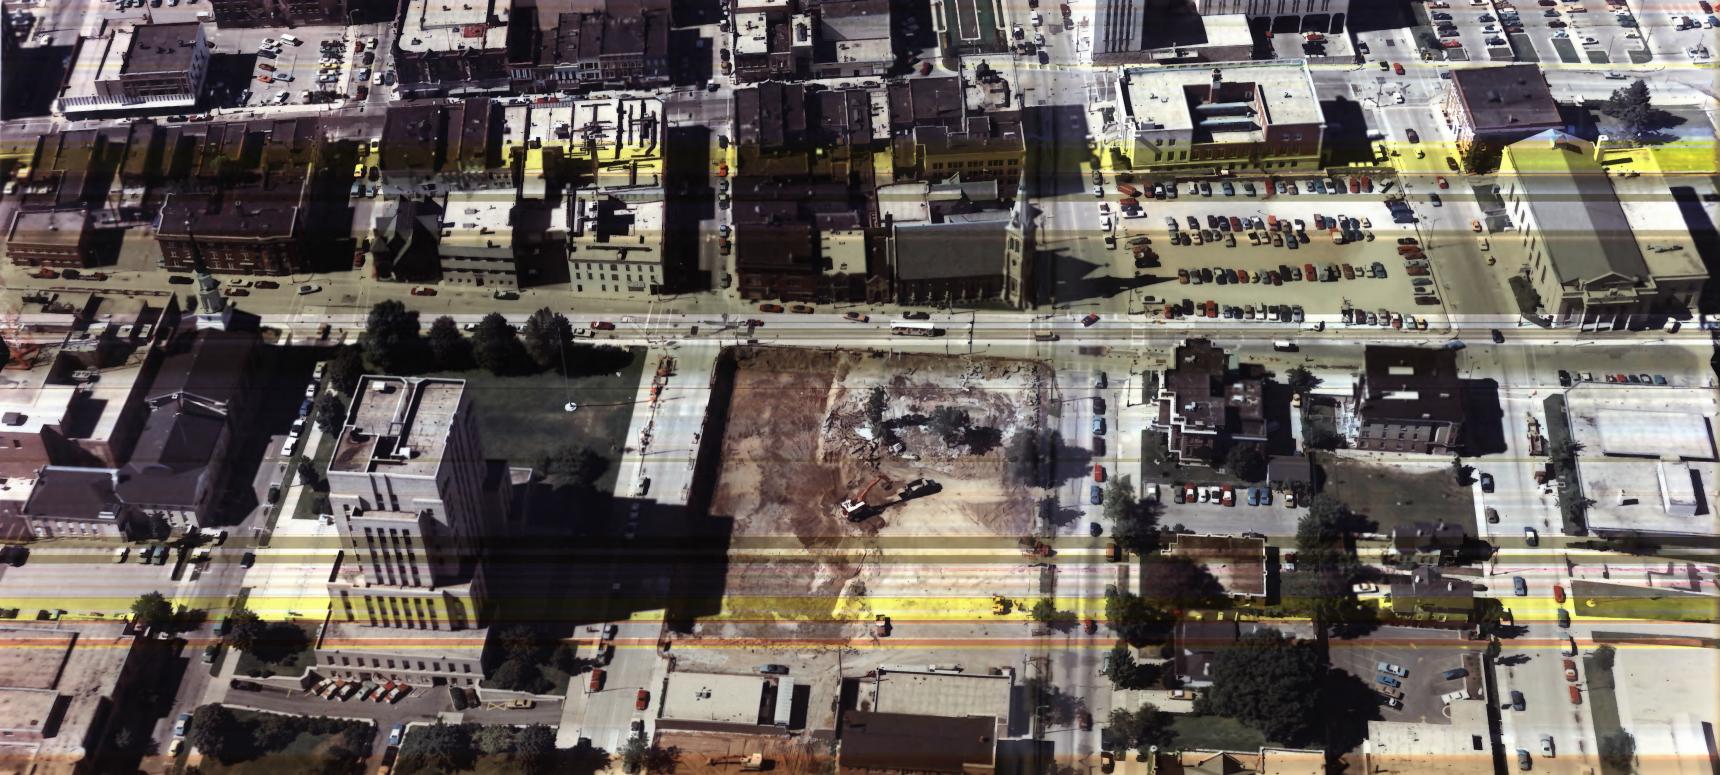

## RACINE COUNTY COURTHOUSE, 730 Wisconsin Avenue, Racine, Racine County, WI.

## aerial view looking west.

RACINE COUNTY COURTHOUSE, 730 Wisconsin Avenue, Racine, Racine County, WI. Photo by Diane H. Filipowicz, June, 1980. Neg. at WI Hist. Society.

detail: interior lobby

1/5

JUL 2 8 1980