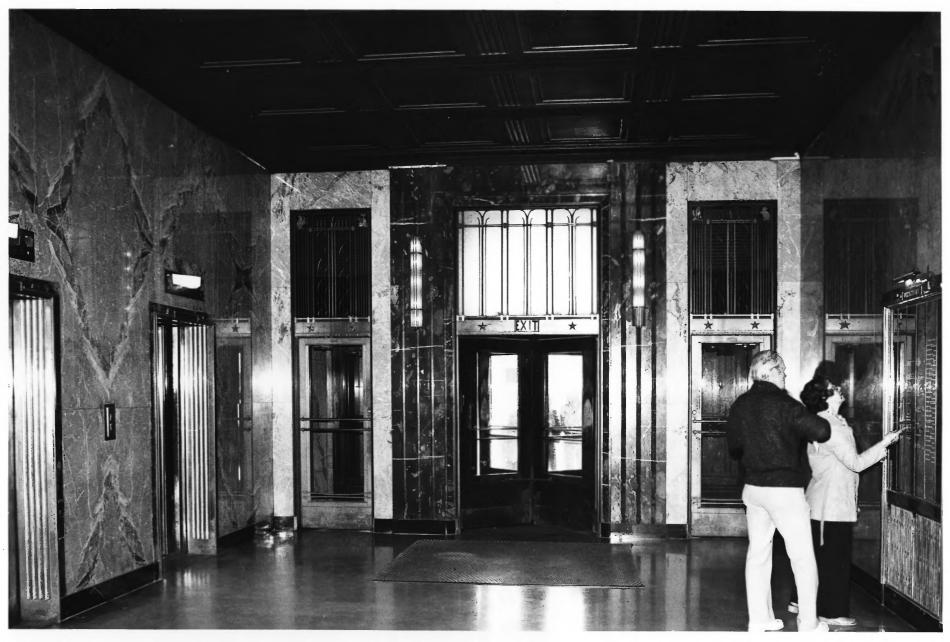

## aerial view looking west.

RACINE COUNTY COURTHOUSE, 730 Wisconsin Avenue, Racine, Racine County, WI. Photo by Diane H. Filipowicz, June, 1980. Neg. at WI Hist. Society.

detail: interior lobby

1/5

JUL 2 8 1980