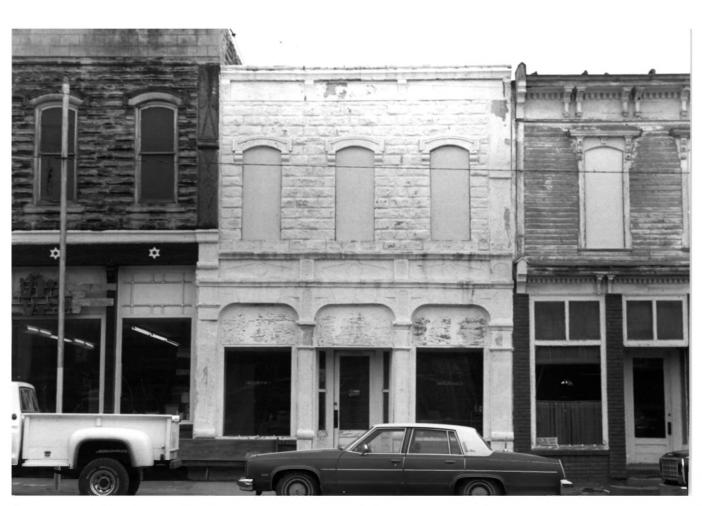

2 of 15

Wisconsin Street Historic District 729,727, & 725 Wisconsin Street Cawker City, Kansas John Ware July, 1985 Kansas State Historical Society South Elevation, North View 3 of 15

Wisconsin Street Historic District 725, 723, & 721 Wisconsin Street Cawker City, Kansas John Ware July, 1985 Kansas State Historical Society South Elevation, North View 4 of 15