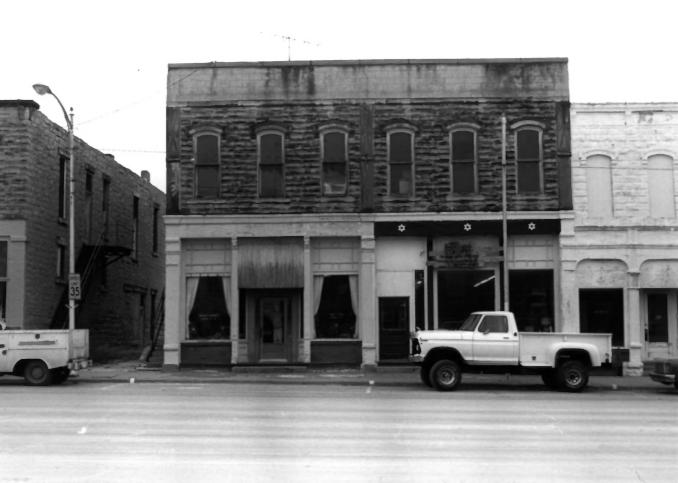

Wisconsin Street Historic District 732 Wisconsin Street Cawker City, Kansas John Ware July, 1985 Kansas State Historical Society West Elevation, East View 7 of 15

Wisconsin Street Historic District 732 & 730 Wisconsin Street Cawker City, Kansas John Ware July, 1985 Kansas State Historical Society North Elevation, South View 8 of 15