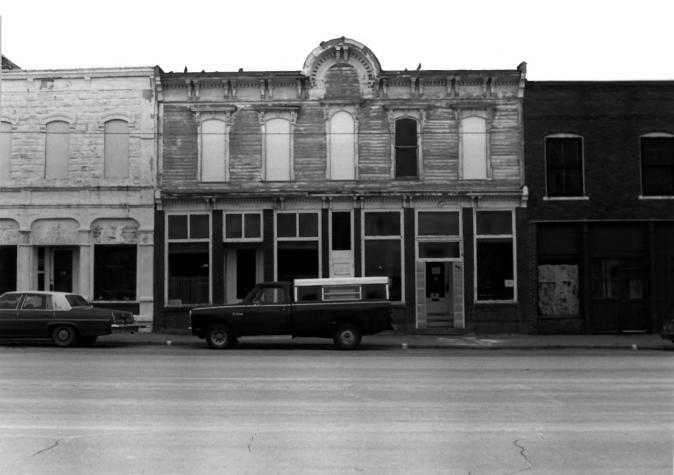

Wisconsin Street Historic District 731 & 729 Wisconsin Street Cawker City, Kansas John Ware July. 1985 Kansas State Historical Society South Elevation, North View 1 of 15

Wisconsin Street Historic District 731.729. & 727 Wisconsin Street Cawker City, Kansas John Ware July. 1985 Kansas State Historical Society South Elevation. North View