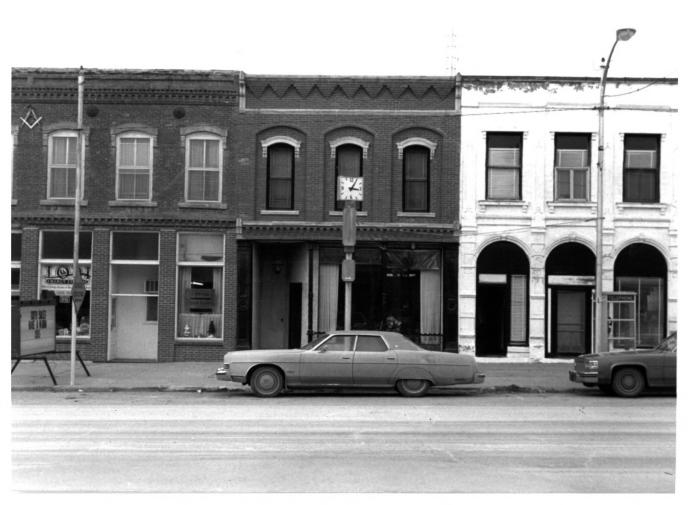

Wisconsin Street Historic District 731 & 729 Wisconsin Street Cawker City, Kansas John Ware July. 1985 Kansas State Historical Society South Elevation, North View 1 of 15

Wisconsin Street Historic District 731.729. & 727 Wisconsin Street Cawker City, Kansas John Ware July. 1985 Kansas State Historical Society South Elevation. North View