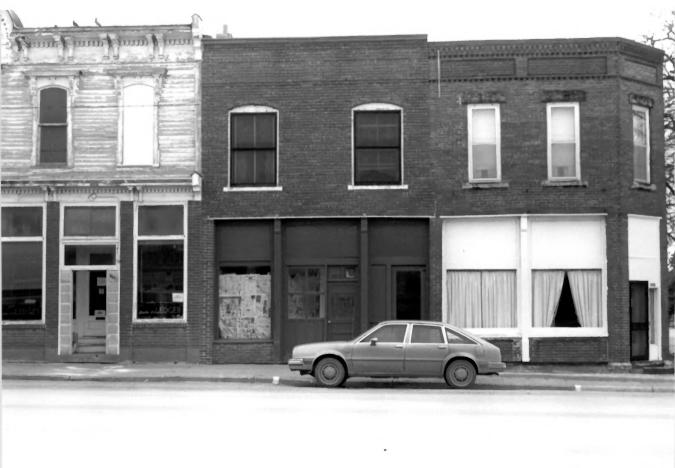

Wisconsin Street Historic District 719 Wisconsin Street Cawker City, Kansas John Ware July 1985 Kansas State Historical Society South Elevation, North View

5 of 15

Wisconsin Street Historic District 717 & 715 Wisconsin Street Cawker City, Kansas Kansas State Historical Society South Elevation, North View 6 of 15