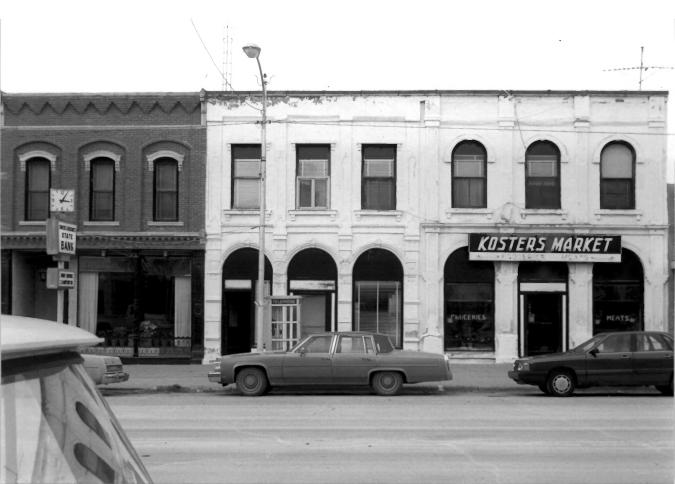

2 of 15

Wisconsin Street Historic District 729,727, & 725 Wisconsin Street Cawker City, Kansas John Ware July, 1985 Kansas State Historical Society South Elevation, North View 3 of 15

Wisconsin Street Historic District 725, 723, & 721 Wisconsin Street Cawker City, Kansas John Ware July, 1985 Kansas State Historical Society South Elevation, North View 4 of 15