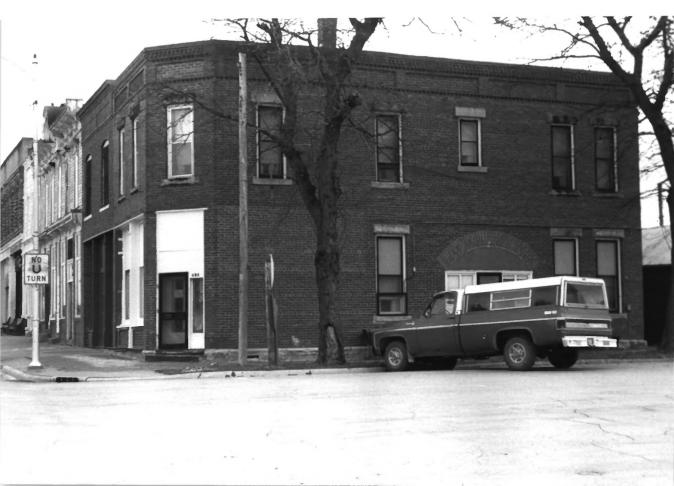

Wisconsin Street Historic District 732 Wisconsin Street Cawker City, Kansas John Ware July, 1985 Kansas State Historical Society West Elevation, East View 7 of 15

Wisconsin Street Historic District 732 & 730 Wisconsin Street Cawker City, Kansas John Ware July, 1985 Kansas State Historical Society North Elevation, South View 8 of 15