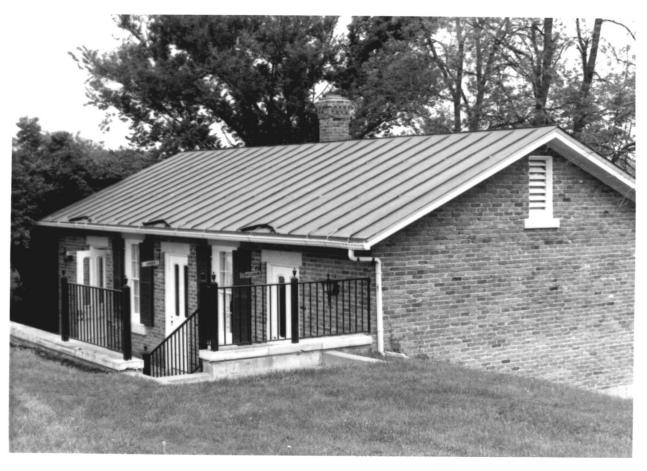

DESCRIBE VIEW, DIRECTION, ETC. IF DISTRICT, GIVE BUILDING NAME & STREET

PHOTO NO.

Museum exhibit and restrooms, northeast of main house.