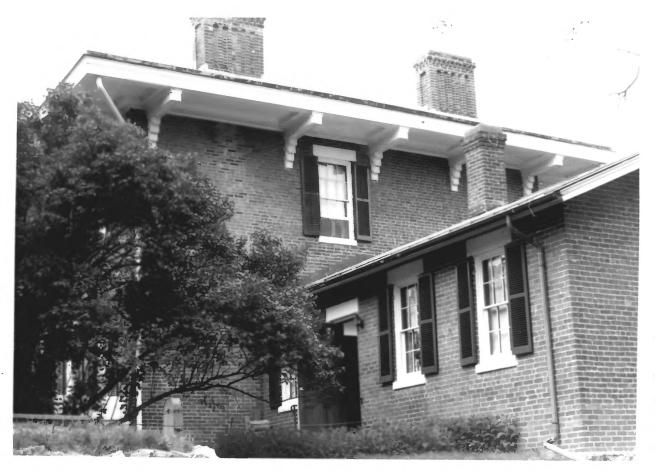

4 IDENTIFICATION

DESCRIBE VIEW, DIRECTION, ETC. IF DISTRICT, GIVE BUILDING NAME & STREET

PHOTO NO.

View of kitchen wing and rear of the house, taken from the northeast

Form No. 10-301a (Rev. 10-74)

UNITED STATES DEPARTMENT OF THE INTERIOR
NATIONAL PARK SERVICE