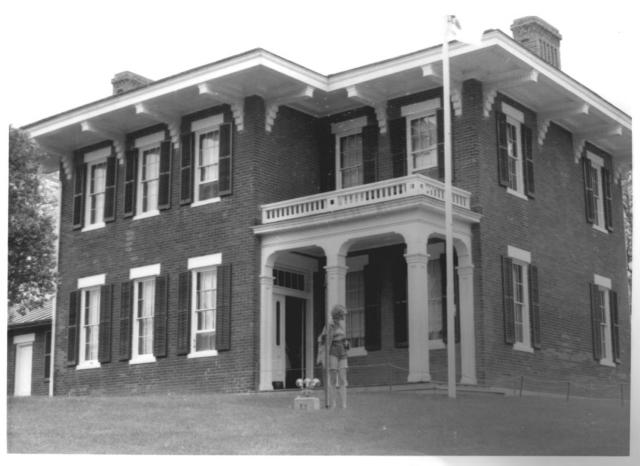

NEGATIVE FILED AT

Historic Sites Survey, NPS Washington, D.C. 20240

4 IDENTIFICATION

DESCRIBE VIEW, DIRECTION, ETC. IF DISTRICT, GIVE BUILDING NAME & STREET

Front entrance, taken from the southwest

PHOTO NO.