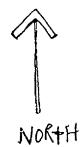

Illustrating a textbook contrast between the Georgian and Federal styles are the Murphy House (Site 4) a c. 1730 Georgian style dwelling, and the Berry House (Site 3) a c. 1800 Federal dwelling. Though similar in basic, symmetrical composition, these structures dramatically illustrate the transition in proportion and detail from the robust forms associated with Georgian architecture to the more refined, Adam-influenced, Federal style.