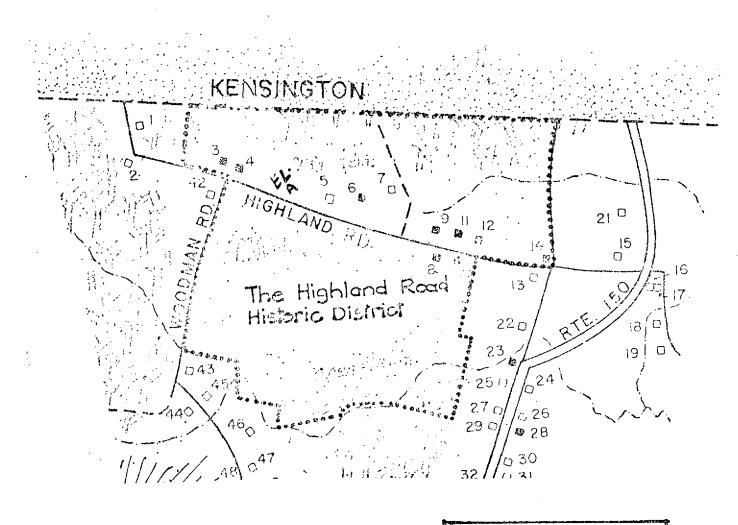

VERBAL BOUNDARY DESCRIPTION: The Highland Road District is bounded on the northeast by the Kensington town line. This northeast border encompasses Site 3 (6-13), Site 4 (6-14), Site 6 (6-16), Site 12 (6-19) and Site 14 (6-20). Commencing at the northeasternmost corner of Site 14 (6-20), the district boundary proceeds south to a point perpendicular with the mid-line of Highland Road at its intersection with Locust and Amesbury Roads. Turning northwest, the district boundary proceeds along the mid-line of Highland Road to a point perpendicular to the northeast corner of Site 10 (6-39). The boundary turns southwest to encompass the east and south perimeter of Site 10 (6-39) to its intersection with the property line of Site 8 (6-40). The boundary then traces the irregular southern property line of Site 40 to its point of intersection with Woodman Road. Proceeding northeast along the mid-line of Woodman Road, to the mid-point of its intersection with Highland Road, tracing the mid-line of Highland Road west to a point perpendicular to the southwest corner of Site 3 (6-13). The district boundary turns north to intersect with the Kensington/South Hampton town line, then proceeds east along the town line to its point of origin.

BOUNDARY JUSTIFICATION: The boundaries of the Highland Road District were established to encompass significant Georgian and Federal settlement. The boundaries of this unusually intact area are defined by public roadways, one town border and largely intact historic property divisions. Included within the boundaries are undeveloped agricultural acres fronting Highland Road. Owing to the topography of the district, these undeveloped areas are visable from any point in the district.

Acreage: 104.74

Quadrangle name: Exeter, NH-MASS.

Quadrangle scale: 1:24000

#### UTM references:

| ZONE | EASTING                          | NORTHING                                                                                              |
|------|----------------------------------|-------------------------------------------------------------------------------------------------------|
| 19   | 3-42-680                         | 47-51-200                                                                                             |
| 19   | 3-42-620                         | 47-50-750                                                                                             |
| 19   | 3-42-290                         | 47-50-410                                                                                             |
| 19   | 3-41-770                         | 47-50-290                                                                                             |
| 19   | 3-41-460                         | 47-50-570                                                                                             |
| 19   | 3-41-620                         | 47-51-100                                                                                             |
| 19   | 3-41-480                         | 47-51-160                                                                                             |
| 19   | 3-41-520                         | 47-51-340                                                                                             |
|      | 19<br>19<br>19<br>19<br>19<br>19 | 19 3-42-680<br>19 3-42-620<br>19 3-42-290<br>19 3-41-770<br>19 3-41-460<br>19 3-41-620<br>19 3-41-480 |