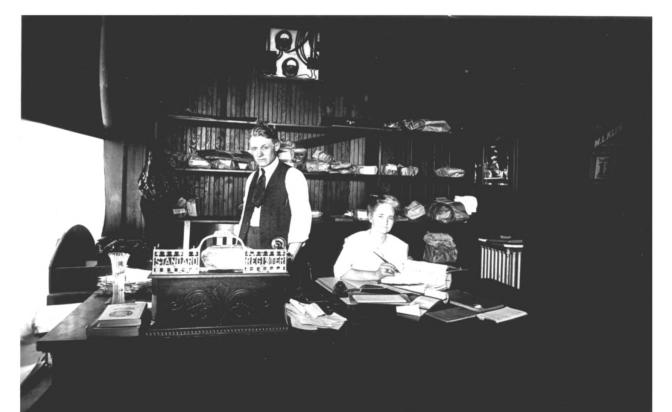

#### Laundry D. Street Home Steam Laundry Mc Minnville, 1930.

Wesley Andrews Photo.

9. McMinnville Downtown Historic District
McMinnville, Yamhill County, Oregon

1465771 (C. VINNO L. WAS LAN AND NAMES PHOTO

Home Steam Laundry on Davis Street in 1930

Oregon Historical Society
Portland, Oregon, 97205 - 1230 Sw PMAR
Courtesy of Wesley Adams
Anymanus

NEGATIVE NUMBER DRH 17348
FILE 709-A

Looking east at the corner of Cowls and Third Street; the Mardis Building (8) and the Campbell Building (9) on the left December, 1986 - PLANNING MARATMANT