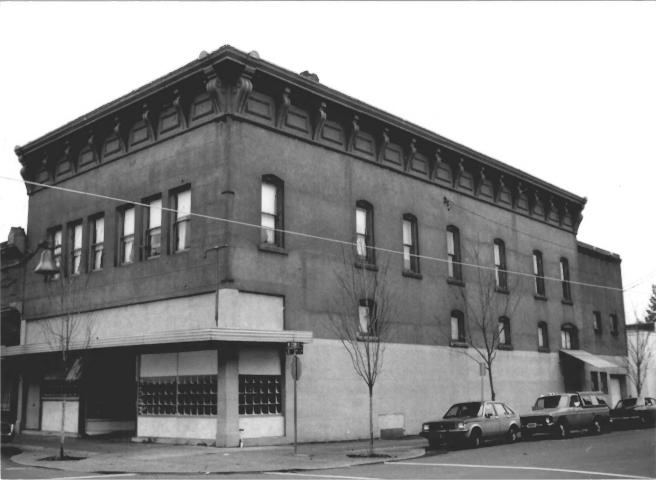

December, 1986 - PLANNING DAPT, PHOTO McMinnville City Hall McMinnville, Oregon 97128

The Home Laundry Building (56) on Cowls Street, looking south.

December, 1986 - PLANNING DROT. PHOTO McMinnville City Hall McMinnville, Oregon 97/28