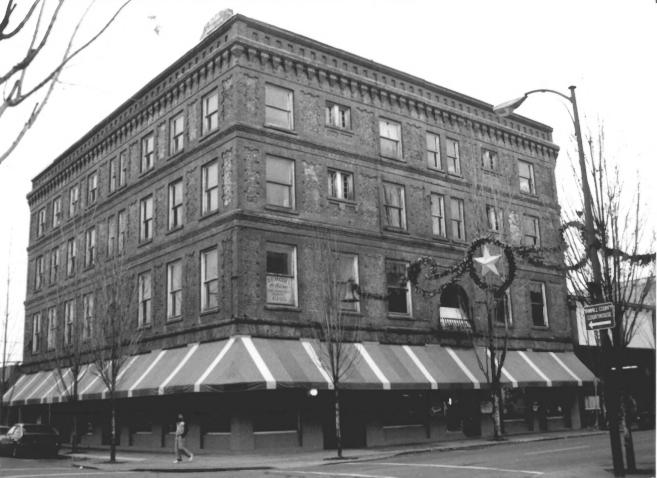

Looking northwest at the Elberton Hotel (24).

December, 1986 - PLANNING MAPT, PHOTO McMinnville City Hall
McMinnville, Oregon 97128

The Yamhill Hotel (43) at the corner of Evans and Third Streets

December, 1986 - PLANNING DANT. PHOTO McMinnville City Hall McMinnville, Oregon 97128