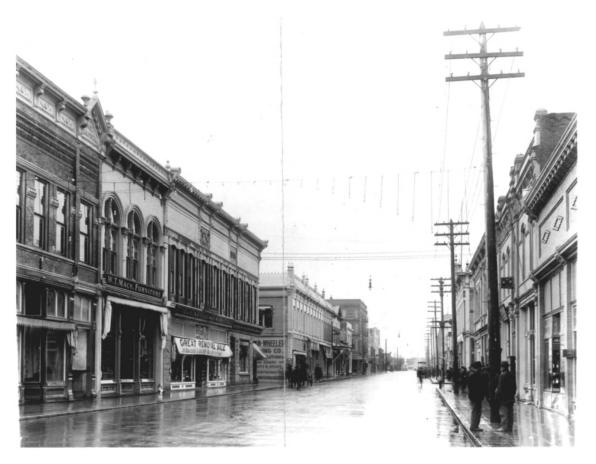

## Davist Schalk Coll.

V. 12 \* 973

0F28

3. McMinnville Downtown Historic District McMinnville, Yamhill County, Oregon

Looking west along Third Street (previously Main Street). The Odd Fellows Building is in the foreground.

Oregon Historical Society Portland, Oregon 97205 1230 Sw PANK AVA.