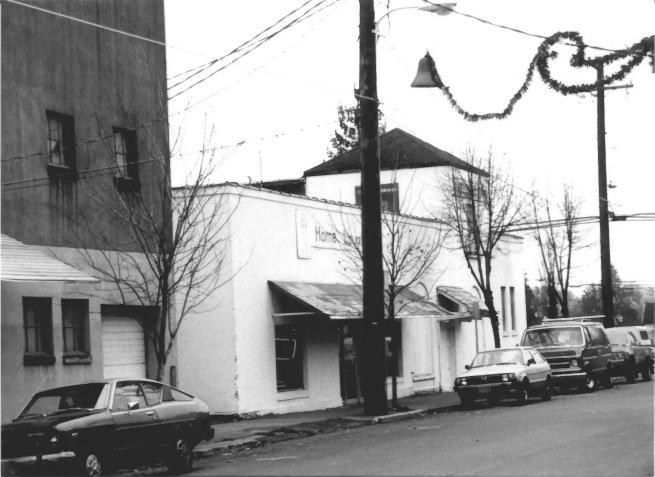

December, 1986 - PLANNING DAPT, PHOTO McMinnville City Hall McMinnville, Oregon 97128

The Home Laundry Building (56) on Cowls Street, looking south.

December, 1986 - PLANNING DROT. PHOTO McMinnville City Hall McMinnville, Oregon 97/28