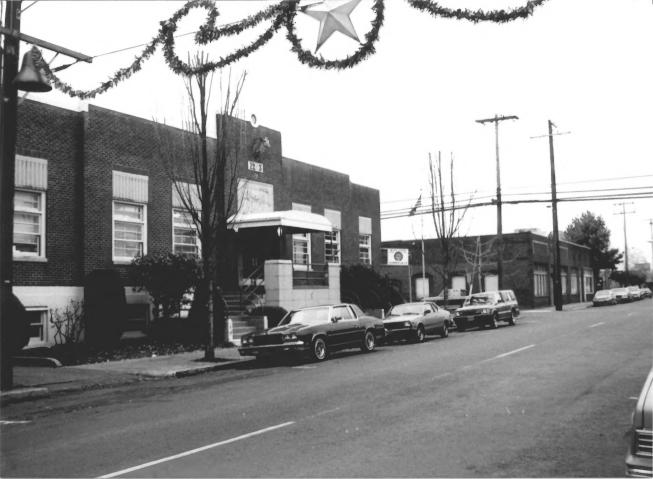

McMinnville City Hall McMinnville, Oregon 97/28

```
11. McMinnville Downtown Historic District
McMinnville, Yamhill County, Oregon
```

The Braly Block (57) and the Schilling Building (58), looking southwest.

December, 1986 - PLANNING DAPT, PHOTO McMinnville City Hall McMinnville, Oregon 97128

The Home Laundry Building (56) on Cowls Street, looking south.

December, 1986 - PLANNING DROT. PHOTO McMinnville City Hall McMinnville, Oregon 97/28