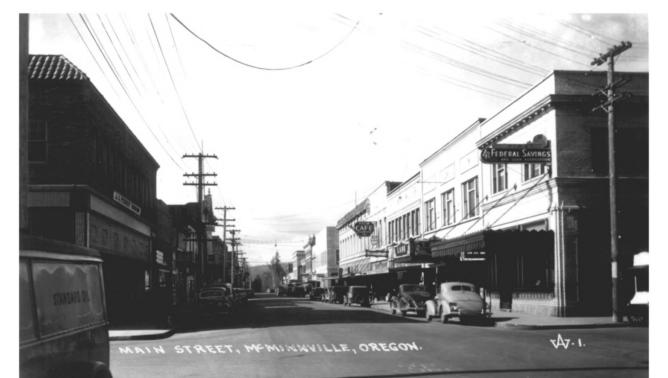

#### Wesley Andrews (W) photograph.

6. McMinnville Downtown Historic District
McMinnville, Yamhill County, Oregon

Historic Unaw . Was Lay Andraws PHOTO Looking west down Third Street (previously Main Street). J. C. Penny's Company Building in the foreground.

Oregon Historical Society, Portland, Oregon 97205 - 1230 Sw Pank Ave, Courtesy of Wesley Andrews

Hotel Yamhill, Hotel Oregon, Shamrock Eats, McMinnville

7. McMinnville Downtown Historic District
McMinnville, Yamhill County, Oregon