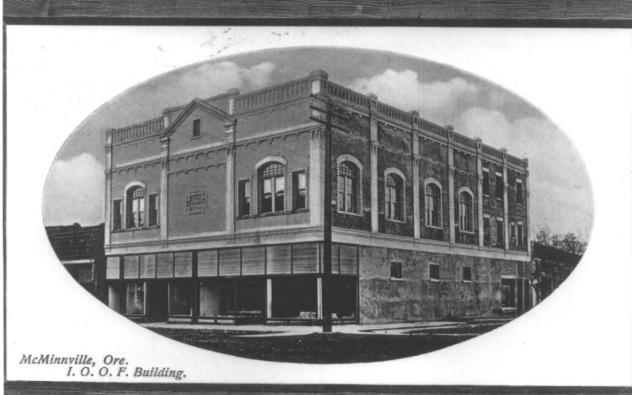

//// McMinnville I.O.O.F. Building (built in 1909)

Oregon Historical Society Portland, Oregon 97205 1230 Sw PANN AV4.