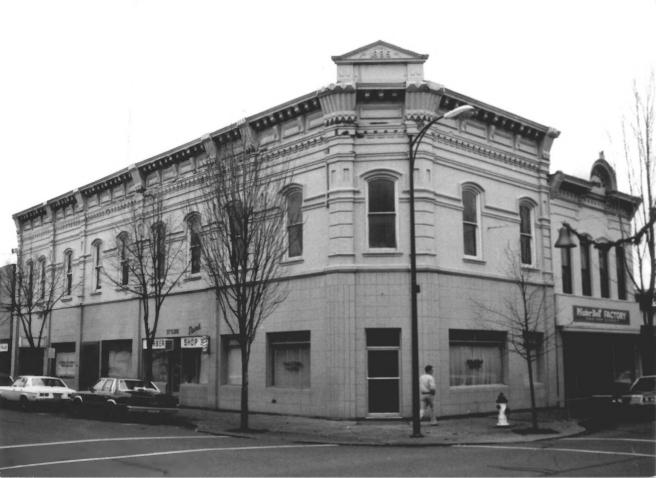

//// McMinnville I.O.O.F. Building (built in 1909)

Oregon Historical Society Portland, Oregon 97205 1230 Sw PANN AV4.