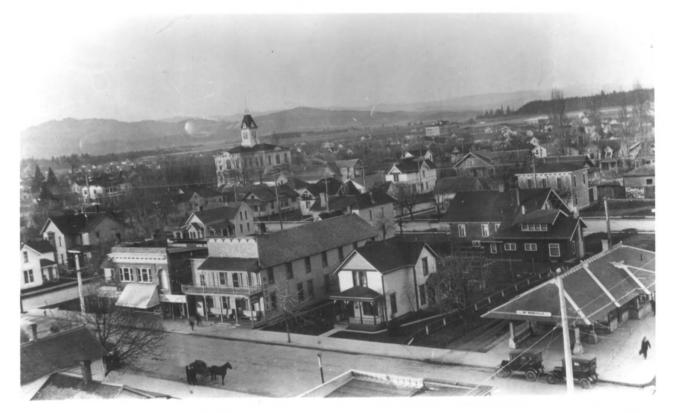

#### McMinnville, Oregon.

4. McMinnville Downtown Historic District
McMinnville, Yamhill County, Oregon

145 rounc UNACC

Nicolar Locking porthogott, Southern Regifi

View looking northeast; Southern Pacific Railroad station on Third Street (formerly Main Street) is in the foreground.

Oregon Historical Society Portland, Oregon 97205 1230 SW PANH AVE.