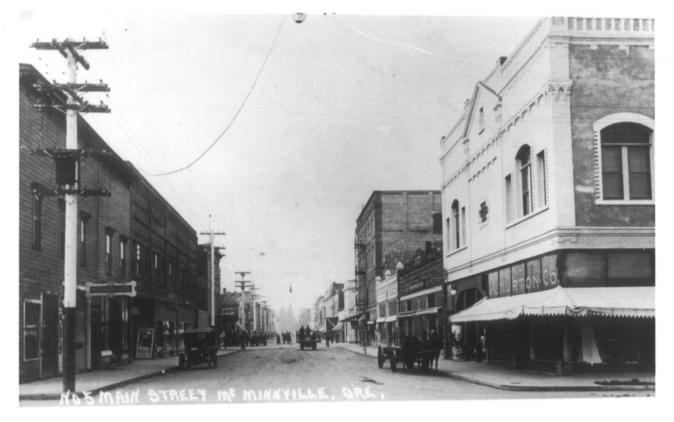

#### Wesley Andrews (W) Photograph

OF 28

5. McMinnville Downtown Historic District
McMinnville, Yamhill County, Oregon

1115Tonic VIRW - WRSLAN ANDRAWS PHOTO

Looking east down Third Street (previously Main Street) at the corner of Baker Street.

Oregon Historical Society, Portland, Oregon, 97205 - 1230 SW NAME AVE. Courtesy of Wesley Andrews