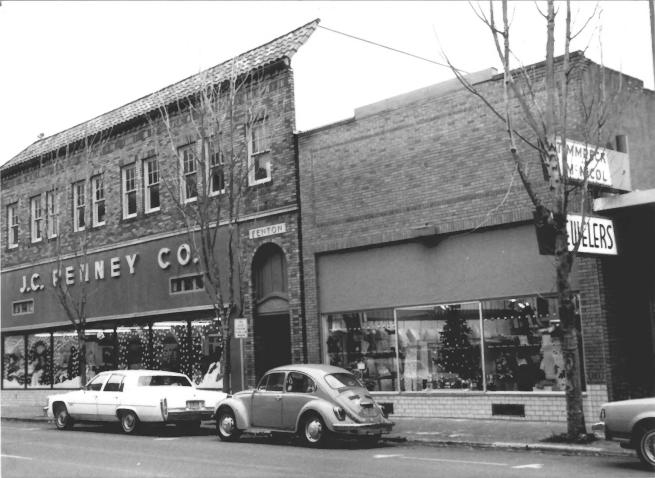

The J. C. Penny's Store (44), (45). December, 1986 - PHANNING DAPT, PHOTO

McMinnville City Hall McMinnville, Oregon 97/28

Looking east along the south side of Third Street; former Elks Building (41) in the foreground.