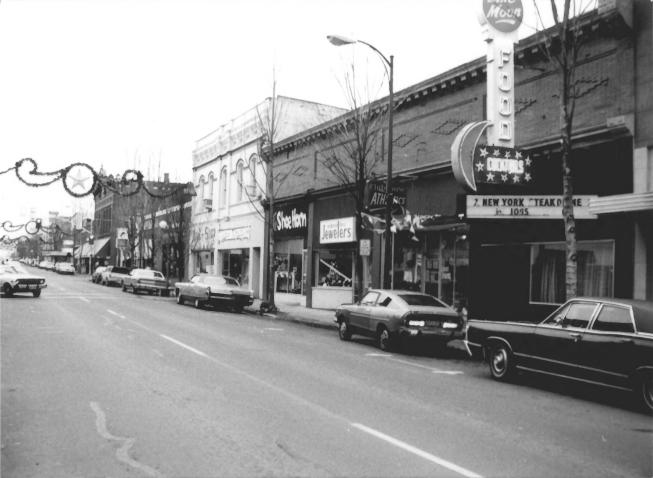

Looking northwest at the Elberton Hotel (24).

December, 1986 - PLANNING MAPT, PHOTO McMinnville City Hall
McMinnville, Oregon 97128

The Yamhill Hotel (43) at the corner of Evans and Third Streets

December, 1986 - PLANNING DANT. PHOTO McMinnville City Hall McMinnville, Oregon 97128

The J. C. Penny's Store (44), (45). December, 1986 - PHANNING DAPT, PHOTO

McMinnville City Hall McMinnville, Oregon 97/28

Looking east along the south side of Third Street; former Elks Building (41) in the foreground.