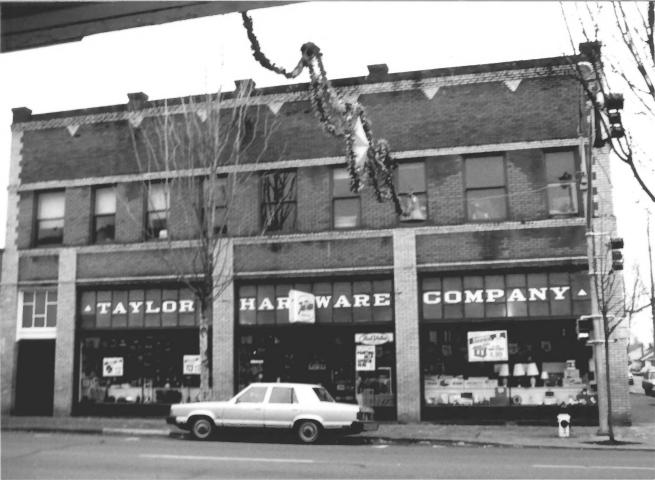

The Taylor-Dale Hardware Building (39a) on Third Street.

December, 1986 - PLANNING DART, PHOTO McMinnville City Hall McMinnville, Oregon 97128

The Eggleston Block (32) on the corner of Galloway and Third Streets.