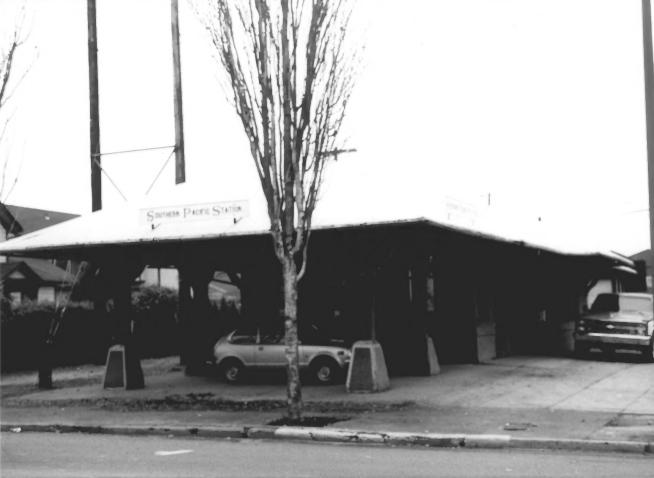

The Southern Pacific Railroad Station

December, 1986 - PLANNING DANT. PHOTO McMinnville City Hall McMinnville, Oregon 97128