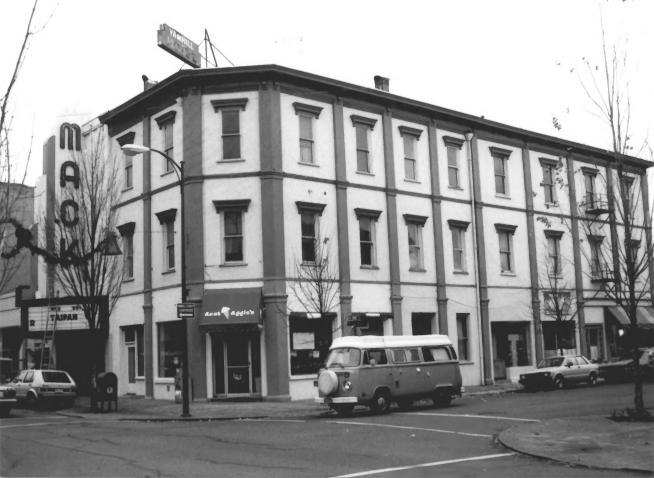

The J. C. Penny's Store (44), (45). December, 1986 - PHANNING DAPT, PHOTO

McMinnville City Hall McMinnville, Oregon 97/28

Looking east along the south side of Third Street; former Elks Building (41) in the foreground.