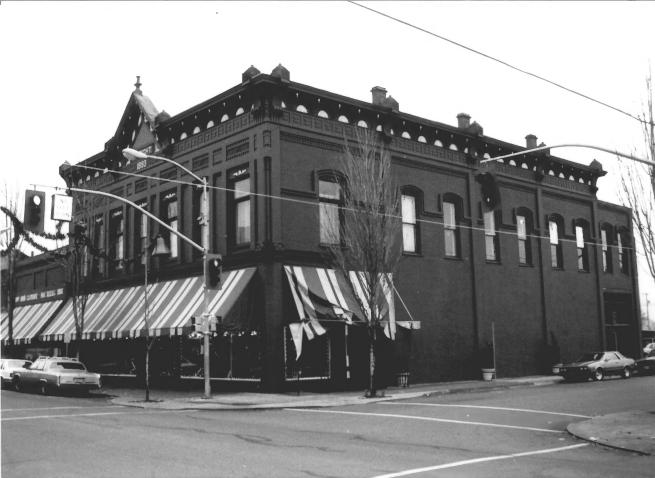

McMinnville City Hall McMinnville, Oregon 97/28

```
11. McMinnville Downtown Historic District
McMinnville, Yamhill County, Oregon
```

The Braly Block (57) and the Schilling Building (58), looking southwest.