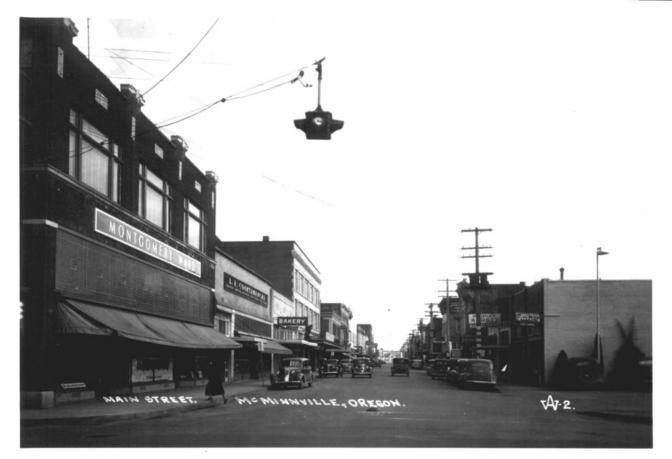

#### Wesley Andrews (W) Photograph

OF 28

5. McMinnville Downtown Historic District
McMinnville, Yamhill County, Oregon

1115Tonic VIRW - WRSLAN ANDRAWS PHOTO

Looking east down Third Street (previously Main Street) at the corner of Baker Street.

Oregon Historical Society, Portland, Oregon, 97205 - 1230 SW NAME AVE. Courtesy of Wesley Andrews