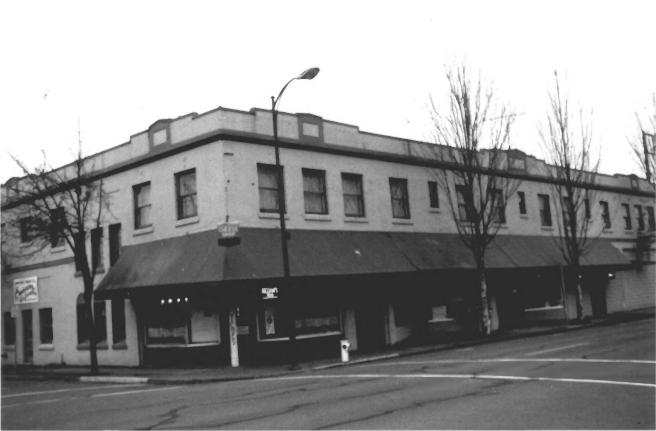

Looking northwest at the intersection of Baker and Third Streets; resources (1), (2), and (3) in view.

(1), (2), and (3) in view.

December, 1986 - PANNING DANT PHOTO McMinnville City Hall McMinnville, Oregon 97128