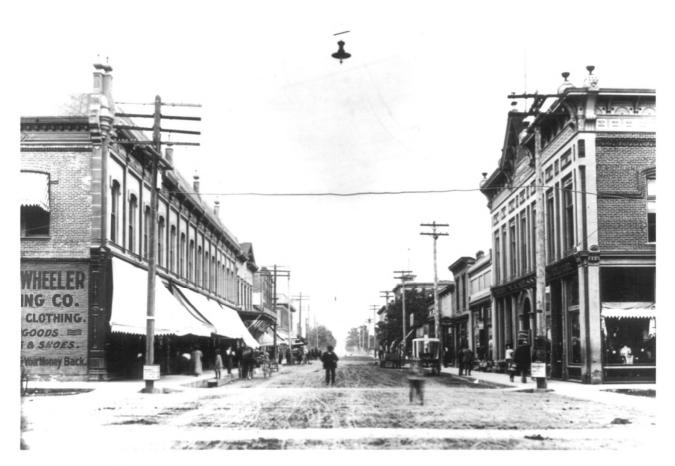

# McMinnville Street scone included wheeler authing Co.

1. McMinnville Downtown Historic District McMinnville, Yamhill County, Oregon

//// Downtown Looking east along Third Street. The Wheeler Clothing Co. Building is in the foreground.

Oregon Historical Society, Oregonian Collection, Portland, Oregon
1230 Sw pmh Not., 97205