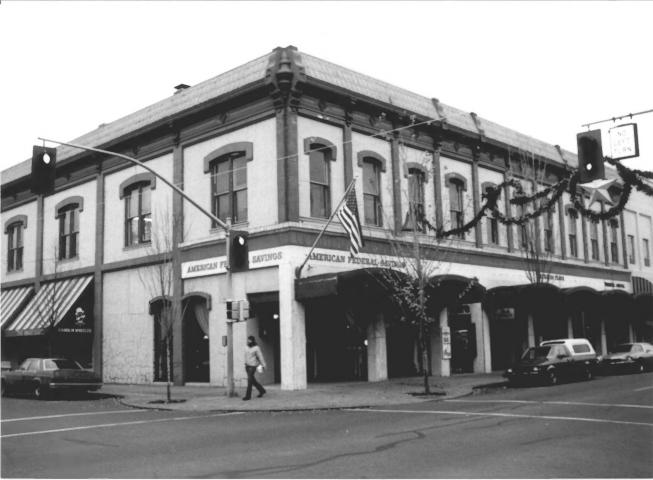

Looking northwest at the intersection of Baker and Third Streets; resources (1), (2), and (3) in view.

(1), (2), and (3) in view.

December, 1986 - PANNING DANT PHOTO McMinnville City Hall McMinnville, Oregon 97128