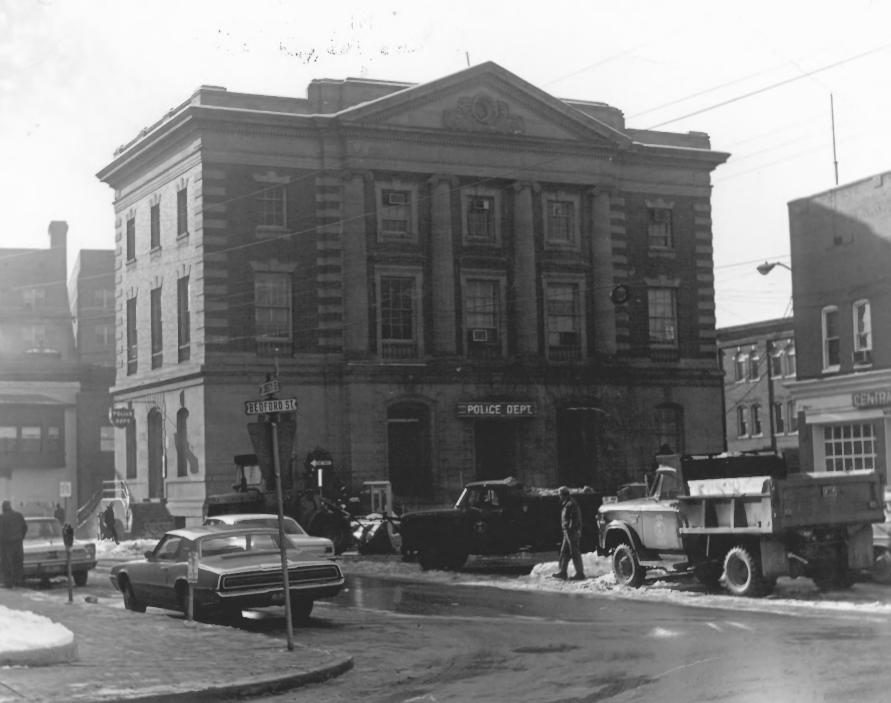

|                                       | APR   1 3 1979                      |
|---------------------------------------|-------------------------------------|
| NAME                                  |                                     |
| common: Public Safety Build           |                                     |
| AND/ORHISTORIC: Old Post Office; U. S | . Courthouse & Post Office Office   |
| LOCATION                              | VANATA VA                           |
| STREET AND NUMBER:                    | (9) NEON XX                         |
| Southwest corner of Frederick and     | Liberty Streets JAN CENTRAL         |
| CITY OR TOWN:                         | 00 24 70                            |
| Cumberland                            | NAT 1973                            |
| STATE:                                | CODE COUNTY: REGIONAL CODE          |
| Maryland                              | Allegany 801                        |
| PHOTO REFERENCE                       | 10× 17/19                           |
| рното сверіт: Orlando Ridout VV       | CITY                                |
| DATE OF PHOTO: January 16, 1971       |                                     |
| NEGATIVE FILED AT:                    |                                     |
| Maryland Historical Trust, 2525 R     | iva Road, Annapolis, Maryland 21401 |
| IDENTIFICATION                        |                                     |
| DESCRIBE VIEW, DIRECTION, ETC.        |                                     |
|                                       |                                     |
| North facade                          |                                     |
|                                       |                                     |
|                                       |                                     |
|                                       |                                     |