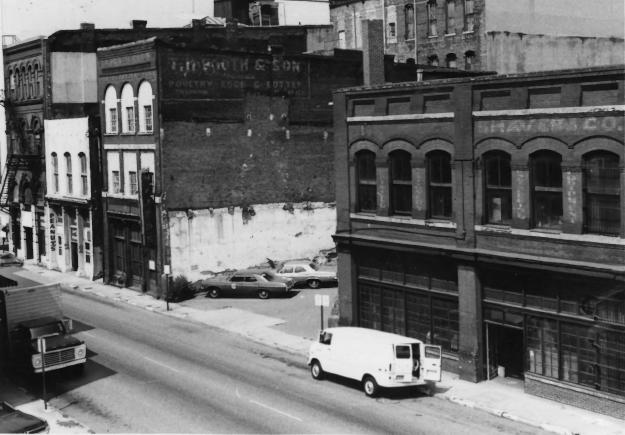

S

DESCRIBE VIEW, DIRECTION, ETC.

views of North Side of Street

UNITED STATES DEPARTMENT OF T NATIONAL PARK SERVI

 $\alpha$ 

Ш

RIOR

| STATE        |        |
|--------------|--------|
| Alabama      |        |
| COUNTY       |        |
| Jeffers      | on     |
| FOR NPS US   | E ONLY |
| ENTRY NUMBER | DATE   |

## NATIONAL REGISTER OF HISTORIC PLACES PROPERTY PHOTOGRAPH FORM

views of North Side of Street

| сом     | MON:   | Morris Avenue      | Historia -   | District      | 4/3       |        |
|---------|--------|--------------------|--------------|---------------|-----------|--------|
| AND     | OR HIS |                    | , voice un   | Pro           |           |        |
| 2. LOCA | ATION  |                    |              | A MELEN       | EII YAS   |        |
| STRI    | EET AN | D NUMBER:          |              | <u>oci 30</u> | 1070      |        |
|         |        | 2000 thru 2400     | hlocks       |               | 13/2      |        |
| CITY    | OR TO  |                    | DIOCAS       | NATION        | A. I      |        |
| 1       |        | Diaminaham         |              | REGISTE       | AL N      |        |
| STA     | TE:    | Birmingham         |              | CODE SOUNTY:  | R (c)     | <br>   |
|         |        |                    |              |               |           | <br>СО |
| ) BHU   | TO DEE | Alabama<br>ERENCE  |              | 1 01 1        | Wefferson | <br>07 |
|         |        |                    |              |               |           |        |
| РНО     | TO CRE | □'Birmingham Regio | onal Planni  | ng Commission |           |        |
| DAT     | EOFPH  | HOTO: August 1972  |              |               | •         |        |
| NEG     | ATIVE  | FILED AT:          |              |               |           |        |
|         |        | Jefferson Count    | v Historical | l Commission  |           |        |
| 4. IDEN | TIFICA | ATION              |              |               |           |        |