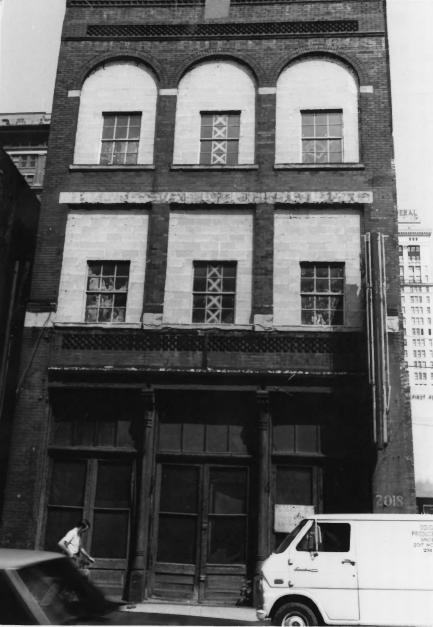

S

DESCRIBE VIEW, DIRECTION, ETC.

views of North Side of Street

UNITED STATES DEPARTMENT OF T NATIONAL PARK SERVI

 $\alpha$ 

Ш

RIOR

| STATE        |        |
|--------------|--------|
| Alabama      |        |
| COUNTY       |        |
| Jeffers      | on     |
| FOR NPS US   | E ONLY |
| ENTRY NUMBER | DATE   |

## NATIONAL REGISTER OF HISTORIC PLACES PROPERTY PHOTOGRAPH FORM

views of North Side of Street

| сом     | MON:   | Morris Avenue      | Historia -   | District      | 4/3       |        |
|---------|--------|--------------------|--------------|---------------|-----------|--------|
| AND     | OR HIS |                    | , voice un   | Pro           |           |        |
| 2. LOCA | ATION  |                    |              | A MELEN       | EII YAS   |        |
| STRI    | EET AN | D NUMBER:          |              | <u>oci 30</u> | 1070      |        |
|         |        | 2000 thru 2400     | hlocks       |               | 13/2      |        |
| CITY    | OR TO  |                    | DIOCAS       | NATION        | A. I      |        |
| 1       |        | Diaminaham         |              | REGISTE       | AL N      |        |
| STA     | TE:    | Birmingham         |              | CODE SOUNTY:  | R (c)     | <br>   |
|         |        |                    |              |               |           | <br>СО |
| ) BHU   | TO DEE | Alabama<br>ERENCE  |              | 1 01 1        | Wefferson | <br>07 |
|         |        |                    |              |               |           |        |
| РНО     | TO CRE | □'Birmingham Regio | onal Planni  | ng Commission |           |        |
| DAT     | EOFPH  | HOTO: August 1972  |              |               | •         |        |
| NEG     | ATIVE  | FILED AT:          |              |               |           |        |
|         |        | Jefferson Count    | v Historical | l Commission  |           |        |
| 4. IDEN | TIFICA | ATION              |              |               |           |        |