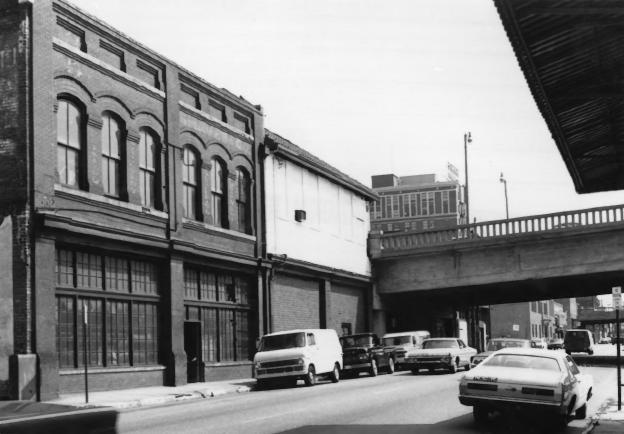

S

DESCRIBE VIEW, DIRECTION, ETC.

views of North Side of Street

UNITED STATES DEPARTMENT OF T NATIONAL PARK SERVI

 $\alpha$ 

Ш

RIOR

| STATE        |        |
|--------------|--------|
| Alabama      |        |
| COUNTY       |        |
| Jeffers      | on     |
| FOR NPS US   | E ONLY |
| ENTRY NUMBER | DATE   |

## NATIONAL REGISTER OF HISTORIC PLACES PROPERTY PHOTOGRAPH FORM

views of North Side of Street

| сом     | MON:   | Morris Avenue      | Historia -   | District      | 4/3       |        |
|---------|--------|--------------------|--------------|---------------|-----------|--------|
| AND     | OR HIS |                    | , voice un   | Pro           |           |        |
| 2. LOCA | ATION  |                    |              | A MELEN       | EII YAS   |        |
| STRI    | EET AN | D NUMBER:          |              | <u>oci 30</u> | 1070      |        |
|         |        | 2000 thru 2400     | hlocks       |               | 13/2      |        |
| CITY    | OR TO  |                    | DIOCAS       | NATION        | A. I      |        |
| 1       |        | Diaminaham         |              | REGISTE       | AL N      |        |
| STA     | TE:    | Birmingham         |              | CODE SOUNTY:  | R (c)     | <br>   |
|         |        |                    |              |               |           | <br>СО |
| ) BHU   | TO DEE | Alabama<br>ERENCE  |              | 1 01 1        | Wefferson | <br>07 |
|         |        |                    |              |               |           |        |
| РНО     | TO CRE | □'Birmingham Regio | onal Planni  | ng Commission |           |        |
| DAT     | EOFPH  | HOTO: August 1972  |              |               | •         |        |
| NEG     | ATIVE  | FILED AT:          |              |               |           |        |
|         |        | Jefferson Count    | v Historical | l Commission  |           |        |
| 4. IDEN | TIFICA | ATION              |              |               |           |        |