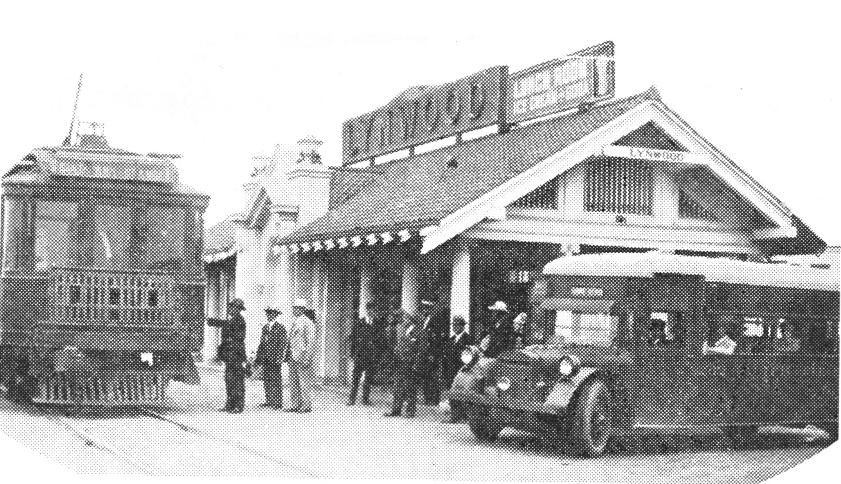

DESCRIBE VIEW, DIRECTION, ETC.

S

Looking northwest across railroad tracks toward west side of Long Beach Blvd. Northerly Fernwood Ave. behind passenger station.

#145

ROPERTY OF THE NATIONAL RES