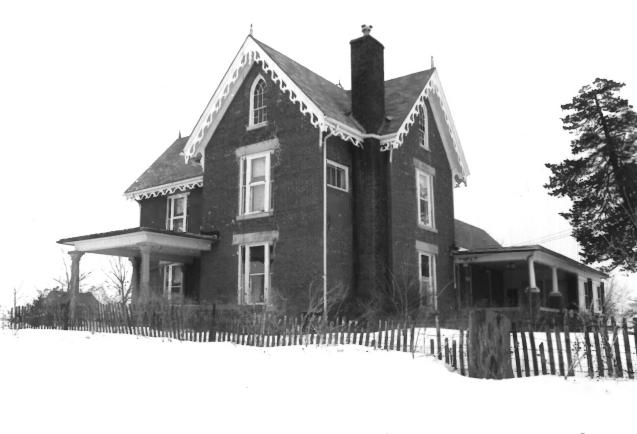

A 2 NFC 1 2 1976

Negative filed at: Madison Co. Historical

Credit: John Bishop

#2

Berington Brick House - 805 S. 2nd Ave. Winterset, Iowa View - N.W. to S.E. North & West Sides

Bevington, C.D. House 5 1 2 1976 805 S. 2nd Ave. Winterset, Madison Co., Iowa

Credit: John Bishop
Negative filed at: Madison County Historical
Society, Winterset, Iowa
Date: March 1975
View: north and west sides

2 42

DEC 12 1976

C.D. Bevington House & Barn Winterset, Madison Co., Iowa Credit: Division of Historic Preservation Date: 1975 (fall) Neg. at: Div. Historic Preser--- vation, Iowa City, Iowa View: from southwest, outhouse AUG 161977 at left