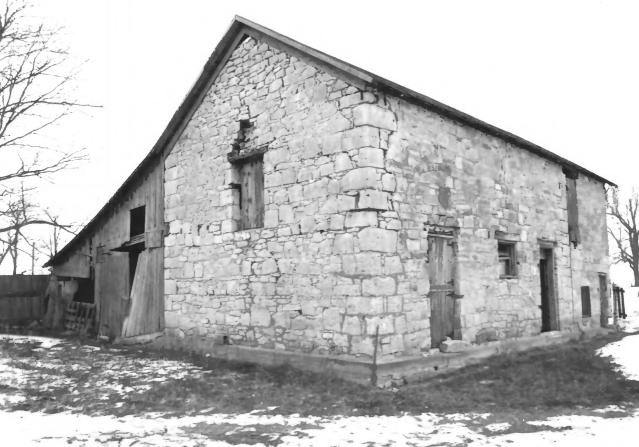

Berinoton Stone Barn - 805 S. 2nd Ave. Winterset, Iowa View - S.W to N.E. South + West sides Bevington Stone Barn MAY 1 2 1976 805 S. 2nd Ave. Winterset, Madison Co., Iowa

Society, Winterset, Iowa
Date: March 1975
South and West sides

A 2 NFC 1 2 1976

Negative filed at: Madison Co. Historical

Credit: John Bishop

#2

Berington Brick House - 805 S. 2nd Ave. Winterset, Iowa View - N.W. to S.E. North & West Sides

Bevington, C.D. House 5 1 2 1976 805 S. 2nd Ave. Winterset, Madison Co., Iowa