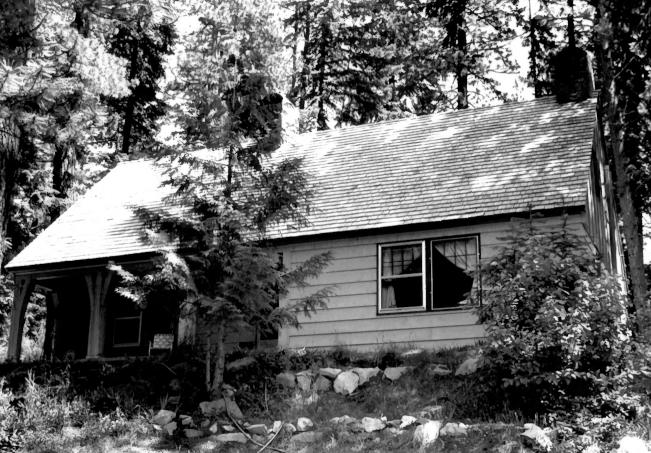

- Name of Property: Lake Wenatchee Ranger Station, Residence #1200
- 2) City and State: Vicinity of Leavenworth, WA
- 3) Photographer: Susan Carter
- 4) Date: 6/10/85
- 5) Negative Location: USDA Forest Service, Regional Office, Recreation Unit, CRM files.
- Description: View of main facade; camera facing 75 degrees
- 7) Photograph Number: 17-06-1200-1