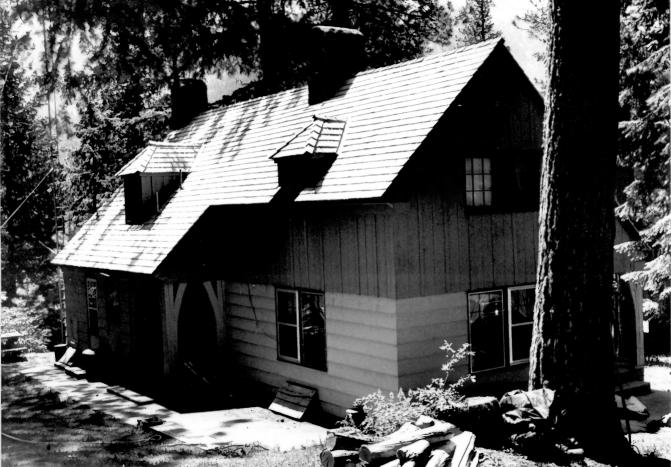

- 1) Name of Property: Lake Wenatchee Ranger Station, Residence #1200
- 2) City and State: Vicinity of Leavenworth, WA

- 3) Photographer: Susan Carter
  4) Date: 6/10/85
  5) Negative Location: USDA Forest Service, Regional Office, Recreation Unit, CRM files.
- 6) Description: Diagonal view of rear and left side elevations; camera facing 240 degrees
- 7) Photograph Number: 17-06-1200-2