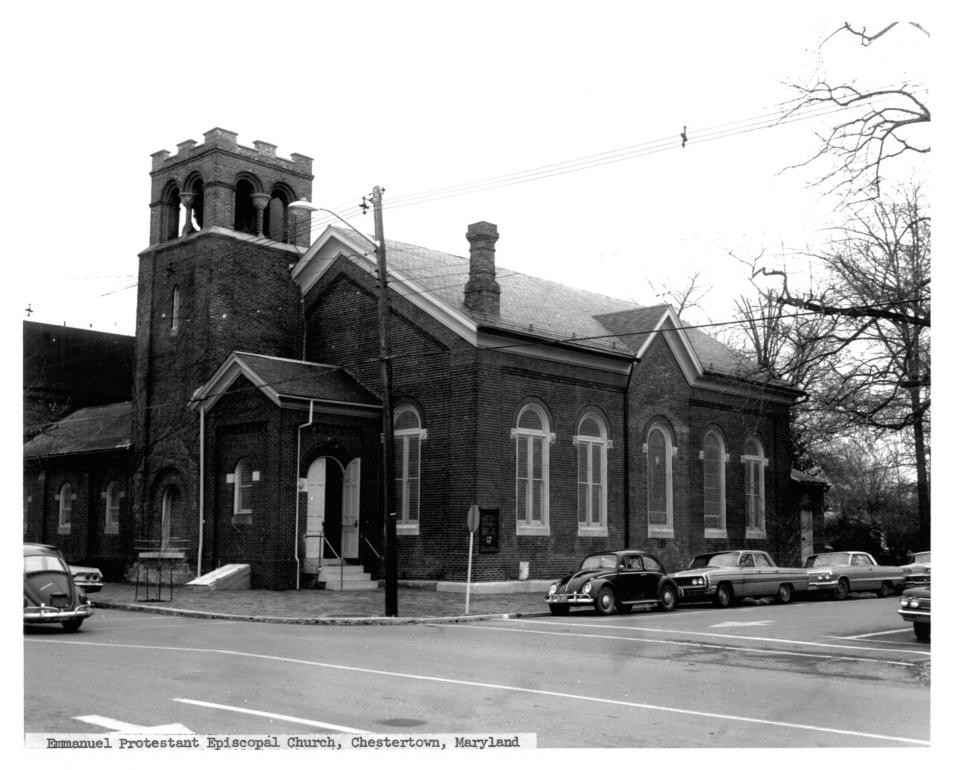

## NATIONAL HISTORIC LANDMARK

Chestertown Historic District, Chestertown, Maryland

Chestertown Historic District,
Chestertown, Maryland

NATIONAL INSTORIC LANDMARK

Chestertown Historic District Chestertown, Kent County, Maryland