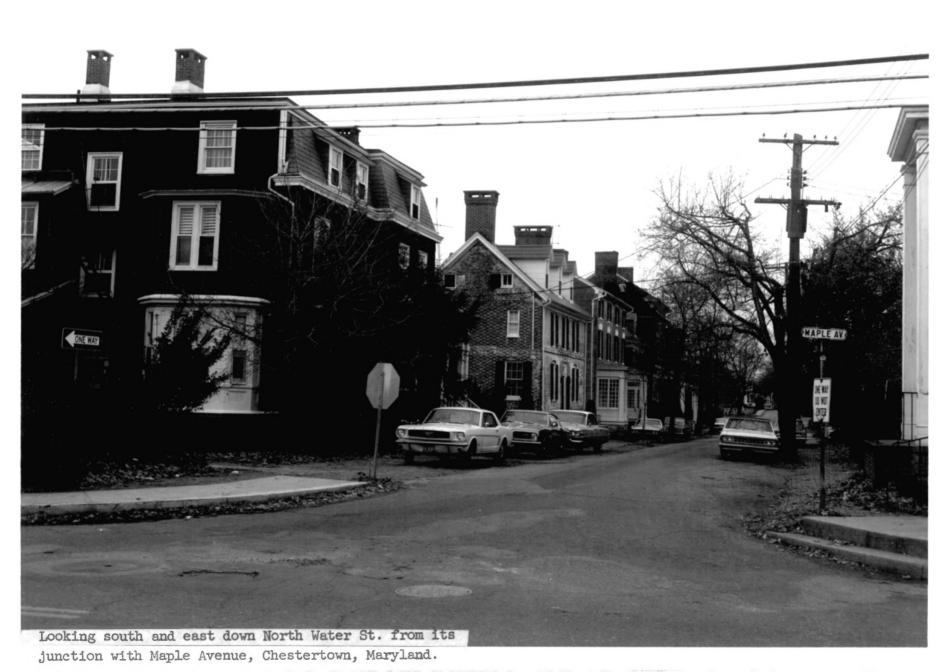

Chestertown, Maryland

Chestertown Historic District, Chestertown, Maryland

NATIONAL HISTORIC LANDMARK

west side of Water Street from Maple Avenue.

Chestertown, Maryland = Looking south down the