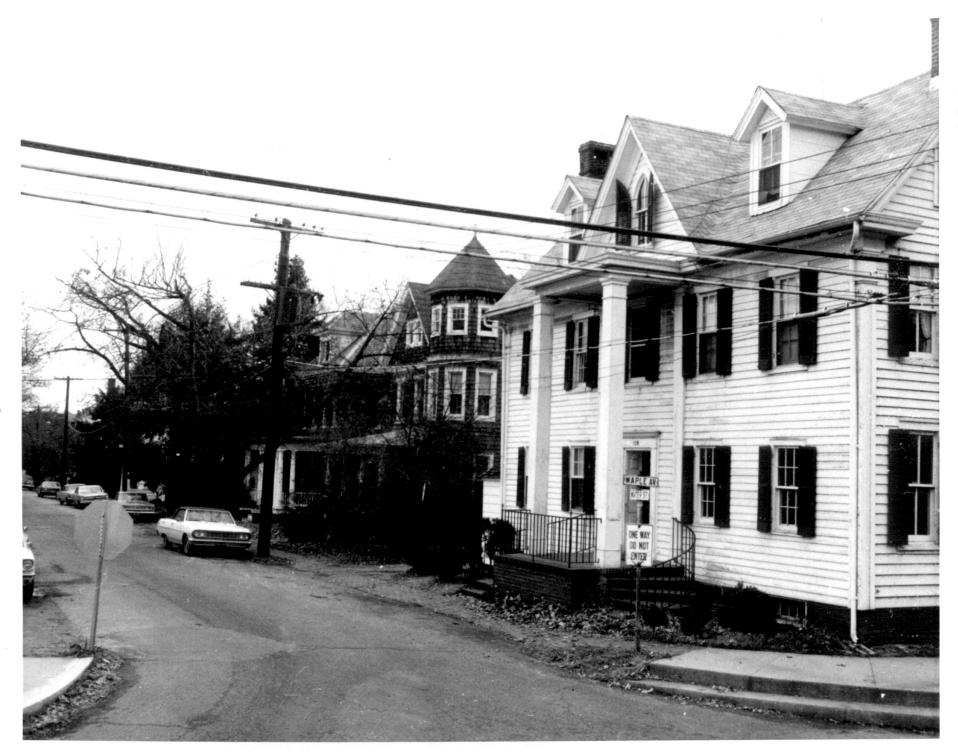

Chestertown, Maryland

Chestertown Historic District, Chestertown, Maryland

NATIONAL HISTORIC LANDMARK

west side of Water Street from Maple Avenue.

Chestertown, Maryland = Looking south down the