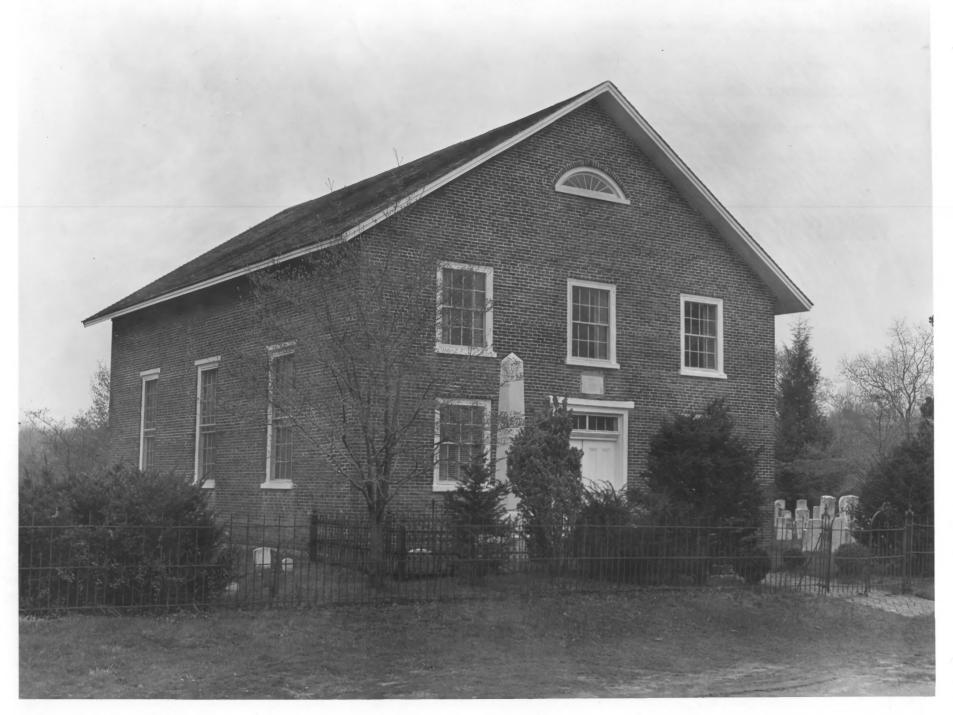

| I. NAME             |                    |                         |                 | JAN 1 8 19/3               |  |  |
|---------------------|--------------------|-------------------------|-----------------|----------------------------|--|--|
| COMMON:             |                    |                         |                 |                            |  |  |
| AND/OR HISTORIC:    | Old Union Metl     | nodist Church           |                 |                            |  |  |
| 2. LOCATION         | Union Church       |                         |                 |                            |  |  |
| STREET AND NUMBER:  |                    |                         |                 |                            |  |  |
|                     | On U. S. Route     | e 13 in Appoquinin      | nink Hundred, I | $1\frac{1}{2}$ miles north |  |  |
| CITY OR TOWN:       | of Blackbird co    | of Blackbird crossroads |                 |                            |  |  |
|                     |                    |                         |                 | 10                         |  |  |
| STATE:              |                    | CODE COUNTY:            | /-              | CODE                       |  |  |
|                     | Delaware           | 10                      | New Castle      | Dr. 1003                   |  |  |
| . PHOTO REFERENCE   |                    |                         | /8/             | UELEINEIL 16               |  |  |
| PHOTO CREDIT:       | Edward F. Hei      | te                      | H               | JIII 1 2                   |  |  |
| DATE OF PHOTO:      | April 1972         |                         | 0               | 1972                       |  |  |
| NEGATIVE FILED AT:  | Hall of Records    | s Dover                 |                 | PROPONAL                   |  |  |
|                     | 11011 01 100001    | 5, DOVE1                | 100             | MEGISTER .                 |  |  |
| 4 IDENTIFICATION    |                    |                         |                 | $\wedge$                   |  |  |
| DESCRIBE VIEW, DIRE |                    |                         |                 | 3/110/119                  |  |  |
| Overall view fr     | com the southeast, | showing the main        | (east) facade,  | the south wall,            |  |  |
| and the old high    | hway, now an acces | s road to the chu       | rch, in foregro | und.                       |  |  |
|                     | ,                  |                         | -               |                            |  |  |
|                     |                    |                         |                 |                            |  |  |