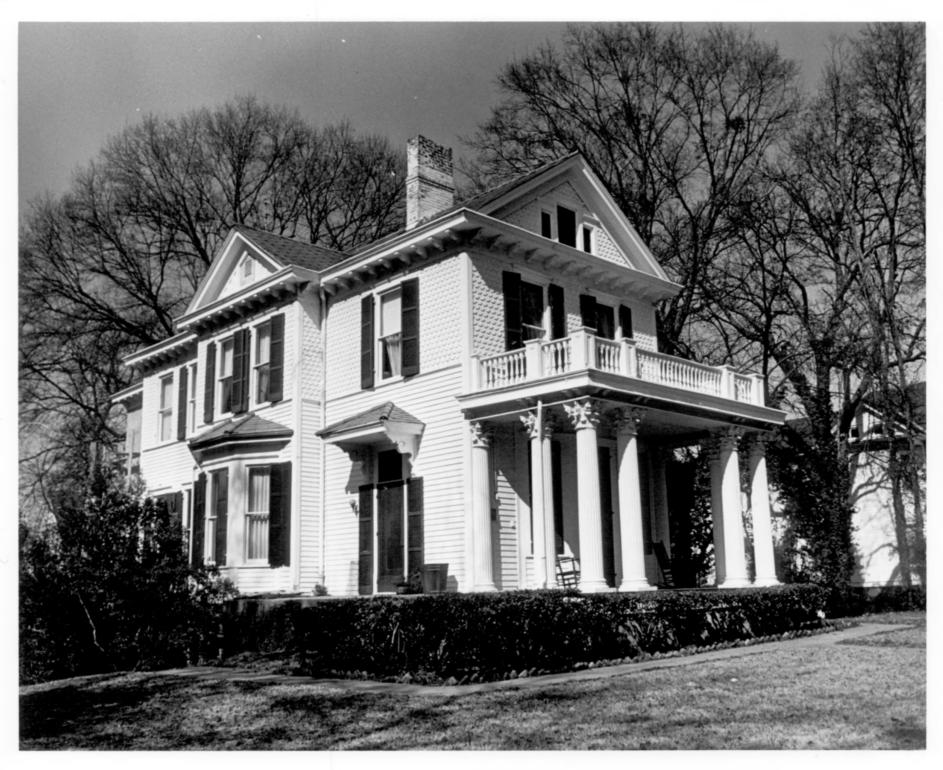

8

4 SEP 1979

Photo No. 1 of 4 DOE

- THE ROOS HOUSE
- Natchez, Adams County, Mississippi
- Danny Richardson
- February, 1979
- The <u>Natchez</u> <u>Democrat</u>, Natchez, Mississippi Looking northwest, the facade and southern elevation.

4 SEP 1979

Photo No. 2 of 4

NOV 8 1979

- THE ROOS HOUSE
- Natchez, Adams County, Mississippi
- Danny Richardson
- February, 1979
- The Natchez Democrat, Natchez, Mississippi Looking northeast, the southern elevation. Photo No. 3 of 4