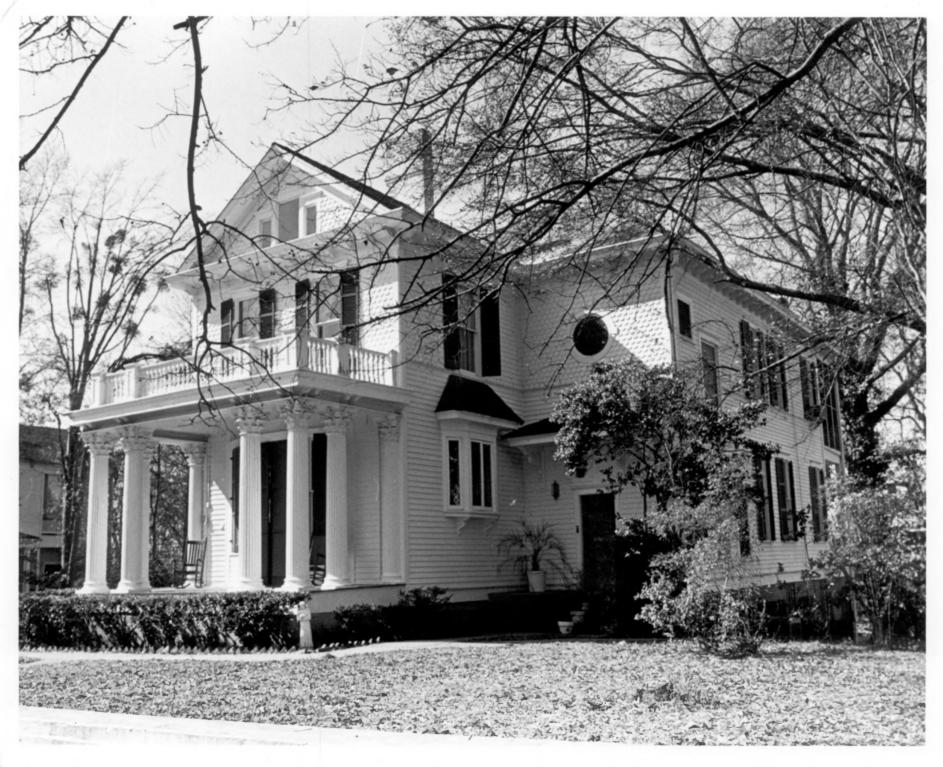

- THE ROOS HOUSE
- Natchez, Adams County, Mississippi
- Danny Richardson
- February, 1979
- The <u>Natchez</u> <u>Democrat</u>, Natchez, Mississippi Looking southwest, the facade and northern elevation