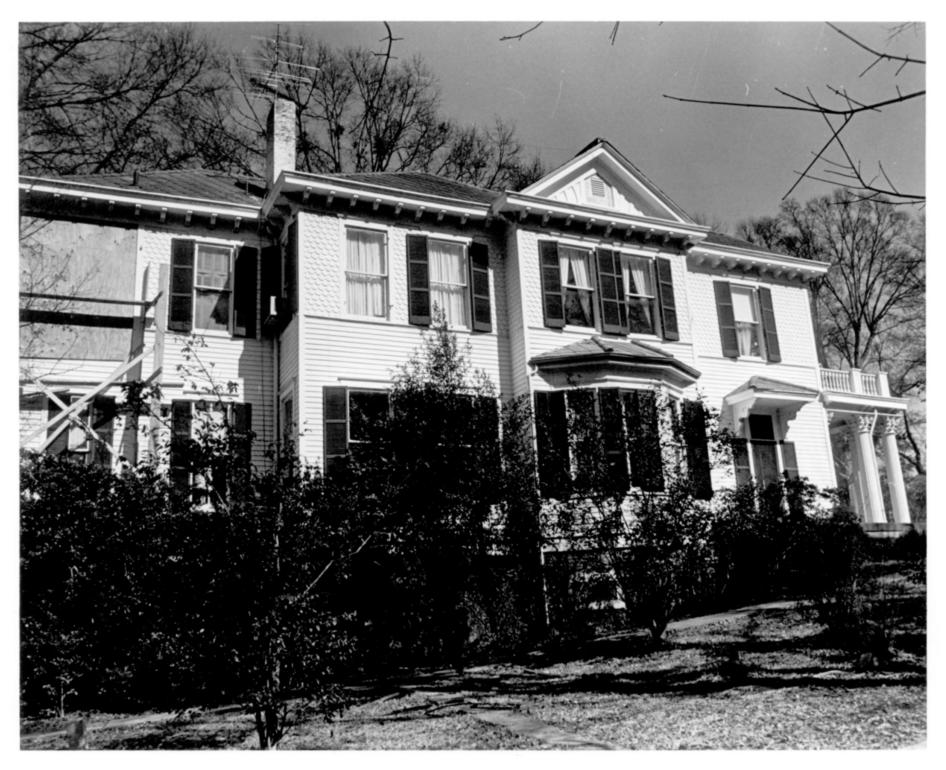

4 SEP 1979

Photo No. 2 of 4

NOV 8 1979

- THE ROOS HOUSE
- Natchez, Adams County, Mississippi
- Danny Richardson
- February, 1979
- The Natchez Democrat, Natchez, Mississippi Looking northeast, the southern elevation. Photo No. 3 of 4

## 4 SEP 1979 00 C NOV 8 1979

- THE ROOS HOUSE
- Natchez, Adams County, Mississippi
- Danny Richardson
- February, 1979 4 SEP 1979
- The <u>Natchez</u> <u>Democrat</u>, Natchez, Mississippi Looking northerly, the reception hall and staircase.