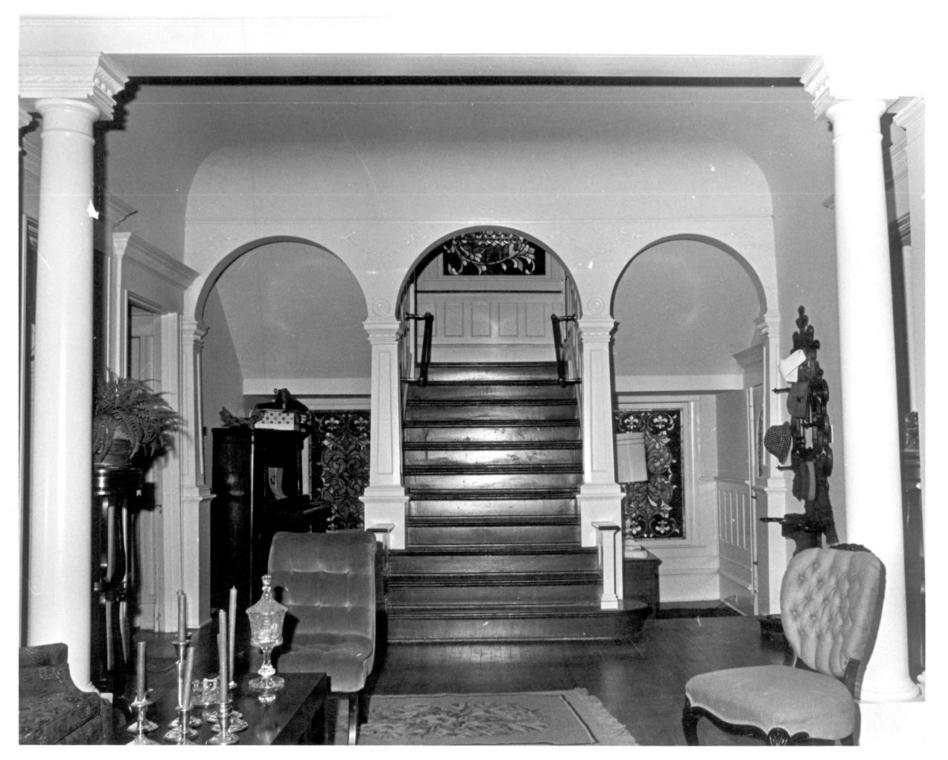

## 4 SEP 1979 00 C NOV 8 1979

- THE ROOS HOUSE
- Natchez, Adams County, Mississippi
- Danny Richardson
- February, 1979 4 SEP 1979
- The <u>Natchez</u> <u>Democrat</u>, Natchez, Mississippi Looking northerly, the reception hall and staircase.

20 E NOV 8 1979

Photo No. 4 of 4